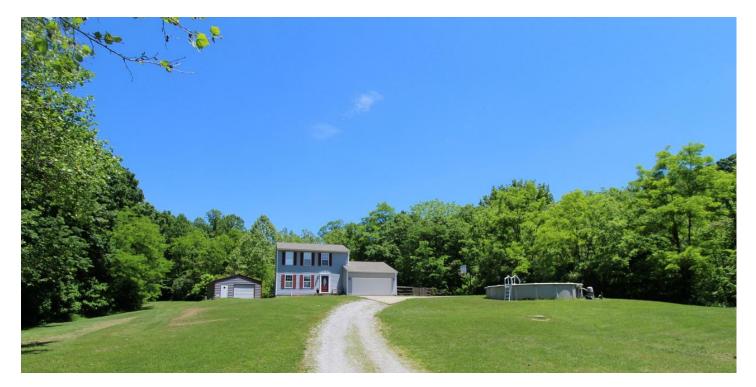

## **SUMMARY**

**Address** 

**1787 STATE ROUTE 743** 

City, State Zip

Moscow, OH 45153

County

**Clermont County** 

Type

Residential Property, Recreational Land

Latitude / Longitude

38.8549 / -84.2074

Taxes (Annually)

2405

**Dwelling Square Feet** 

1836

**Bedrooms / Bathrooms** 

3/2.5

**Acreage** 

14.289

Price

\$379,000

**Property Website** 

https://ohiolandforsale.com/property/sr-743-14-acres-clermont-county-clermont-ohio/18903/

### **PROPERTY DESCRIPTION**

MORE PICTURES COMING SOON! Feel like you are on vacation year-round. 3 bed 2.5 baths two-story on 14.28 private acres with beautiful rock-lined creeks, trails, and massive hardwoods. Adjoins over 3k acres of power company property and all of this only 20 minutes to I-275. Loaded with wildlife!