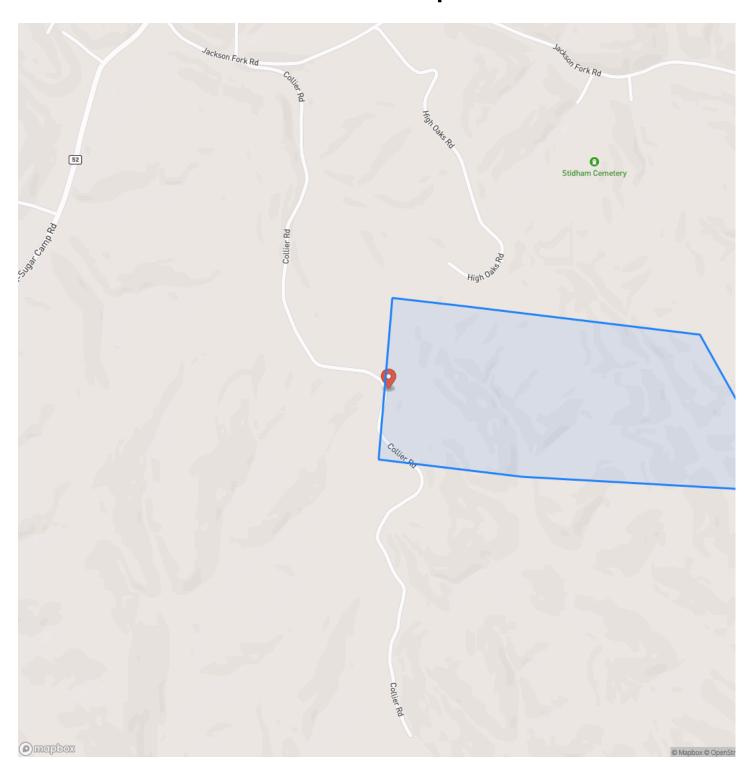

ports great deer and turkey population as well as no pressure on neighboring properties
- Many good bucks have been seen each year
- Decent timber throughout the property with an abundance of white oak
- Multiple bedding areas and travel routes to and from food and water
- Topography is mostly rolling and promotes deer movement between wildlife resources
- 3 elevated box blinds and storage shed stay with the property
- New survey in 2018

With the hard work done, you only need to move in and enjoy the property. Whether it's for living or recreating you will find this property appealing. Do not miss out on this fantastic property for sale in Scioto County. Current annual taxes are \$441.76



# Collier Rd - 104 acres - Scioto County South Webster, OH / Scioto County





# **Locator Map**





# **Locator Map**





# **Satellite Map**





# Collier Rd - 104 acres - Scioto County South Webster, OH / Scioto County

# LISTING REPRESENTATIVE For more information contact:



## Representative

Keith McClaskey

### Mobile

(614) 778-9103

### Email

kmcclaskey@mossyoakproperties.com

### Address

PO Box 896

City / State / Zip

| <u>NOTES</u> |  |      |  |
|--------------|--|------|--|
|              |  |      |  |
|              |  |      |  |
|              |  |      |  |
|              |  |      |  |
|              |  |      |  |
|              |  |      |  |
|              |  |      |  |
|              |  |      |  |
|              |  |      |  |
|              |  |      |  |
|              |  |      |  |
|              |  |      |  |
|              |  |      |  |
|