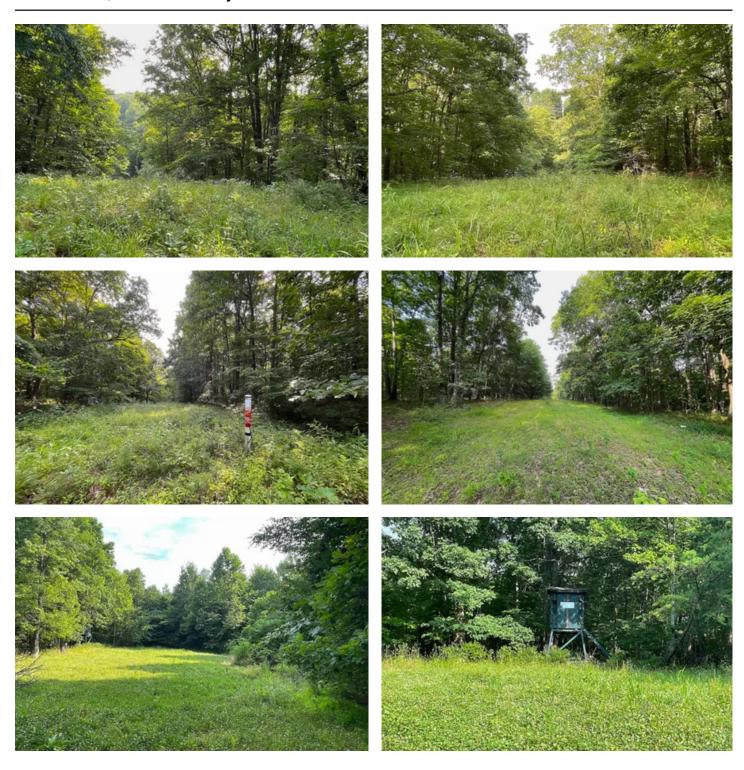

### **Property Features**

- Established clover and annual food plots with room to expand
- 2 year-round watering holes
- Established feeding and stand sites
- Wet weather streams to keep water holes supplied year-round
- Trails throughout the property
- Owner reports great deer and turkey population as well as no pressure on neighboring properties
- Many good bucks have been seen each year
- Decent timber throughout the property with an abundance of white oak
- Multiple bedding areas and travel routes to and from food and water
- Topography is mostly rolling and promotes deer movement between wildlife resources
- 3 elevated box blinds and storage shed stay with the property
- New survey in 2018