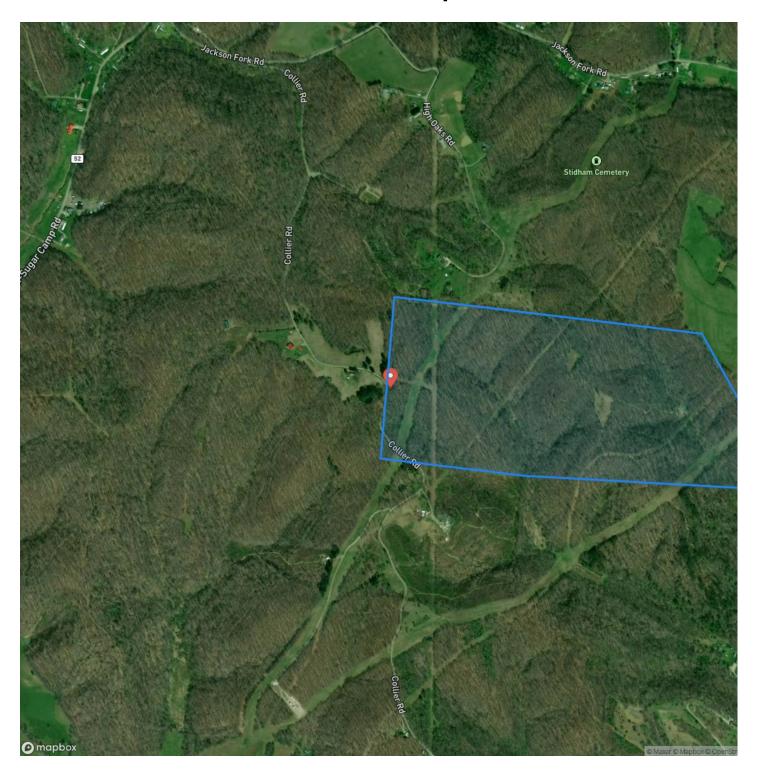

s no pressure on neighboring properties
- Many good bucks have been seen each year
- Decent timber throughout the property with an abundance of white oak
- Multiple bedding areas and travel routes to and from food and water
- Topography is mostly rolling and promotes deer movement between wildlife resources
- 3 elevated box blinds and storage shed stay with the property
- New survey in 2018

With the hard work done, you only need to move in and enjoy the property. Whether it's for living or recreating you will find this property appealing. Do not miss out on this fantastic property for sale in Scioto County. Current annual taxes are \$441.76



# Collier Rd - 104 acres - Scioto County South Webster, OH / Scioto County





# **Locator Map**





# **Locator Map**





# **Satellite Map**





# Collier Rd - 104 acres - Scioto County South Webster, OH / Scioto County

# LISTING REPRESENTATIVE For more information contact:



## Representative

Keith McClaskey

### Mobile

(614) 778-9103

### Email

kmcclaskey@mossyoakproperties.com

### Address

PO Box 896

City / State / Zip

| <u>NOTES</u> |  |      |  |
|--------------|--|------|--|
|              |  |      |  |
|              |  |      |  |
|              |  |      |  |
|              |  |      |  |
|              |  |      |  |
|              |  |      |  |
|              |  |      |  |
|              |  |      |  |
|              |  |      |  |
|              |  |      |  |
|              |  |      |  |
|              |  |      |  |
|              |  |      |  |
|              |  |      |  |
|              |  |      |