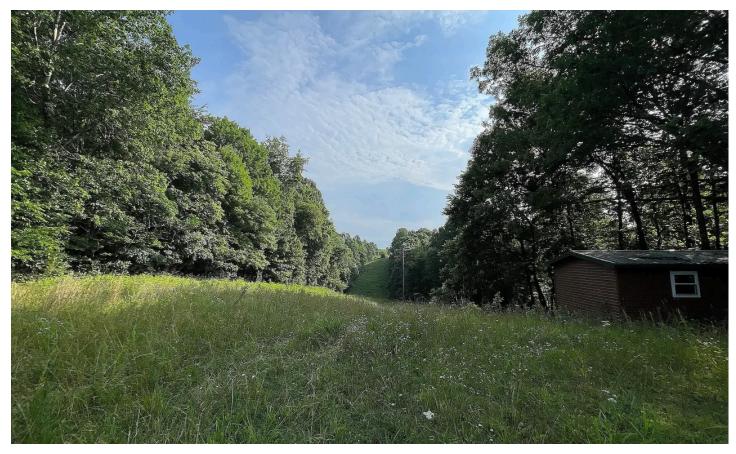

### **PROPERTY DESCRIPTION**

NEW APPRAISAL! NEW PRICE! Land for sale Scioto County Ohio. This 104-acre turn-key hunting camp in Scioto County, just east of South Webster, is a must-see. This land has been actively managed to support healthy deer and turkey populations. 4 maintained food plots and year-round water holes keep this property attractive to wildlife to keep them where you want them.

### **Property Features**

- Established clover and annual food plots with room to expand
- 2 year-round watering holes
- Established feeding and stand sites
- Wet weather streams to keep water holes supplied year-round
- Trails throughout the property
- Owner reports great deer and turkey population as well as no pressure on neighboring properties
- Many good bucks have been seen each year
- Decent timber throughout the property with an abundance of white oak
- Multiple bedding areas and travel routes to and from food and water
- Topography is mostly rolling and promotes deer movement between wildlife resources
- 3 elevated box blinds and storage shed stay with the property
- New survey in 2018