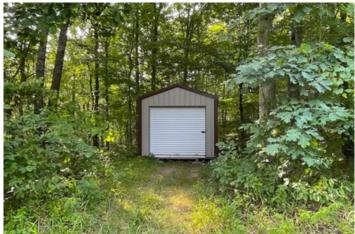

### **Property Features**

- Established clover and annual food plots with room to expand
- 2 year-round watering holes
- Established feeding and stand sites
- Wet weather streams to keep water holes supplied year-round
- Trails throughout the property
- Owner reports great deer and turkey population as well as no pressure on neighboring properties
- Many good bucks have been seen each year
- Decent timber throughout the property with an abundance of white oak
- Multiple bedding areas and travel routes to and from food and water
- Topography is mostly rolling and promotes deer movement between wildlife resources
- 3 elevated box blinds and storage shed stay with the property
- New survey in 2018