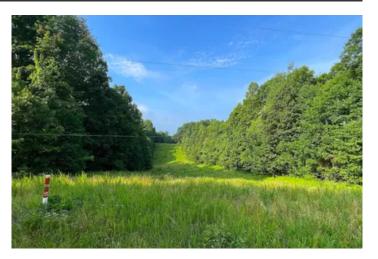

### **Property Features**

- Established clover and annual food plots with room to expand
- 2 year-round watering holes
- Established feeding and stand sites
- Wet weather streams to keep water holes supplied year-round
- Trails throughout the property
- Owner reports great deer and turkey population as well as no pressure on neighboring properties
- Many good bucks have been seen each year
- Decent timber throughout the property with an abundance of white oak
- Multiple bedding areas and travel routes to and from food and water
- Topography is mostly rolling and promotes deer movement between wildlife resources
- 3 elevated box blinds and storage shed stay with the property
- New survey in 2018