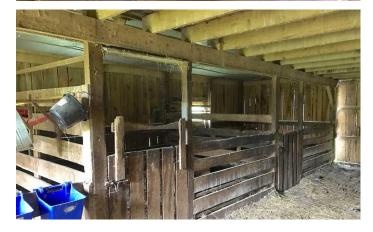

## Features of this property include:

- 57.26 total acres
- Mostly wooded with some marketable mature timber
- Approximately 2-3 acres of fenced pasture
- Long bottom field in center of property would make a great food plot
- Fantastic hunting
- Surrounded by thousands of acres of Wayne National Forest
- Perfect place for a hunting camp
- Some trails
- Stream runs through property
- Barn with stall for animals and a hay loft
- 20 x 60 pole barn previously used as a workshop
- Chicken coupe