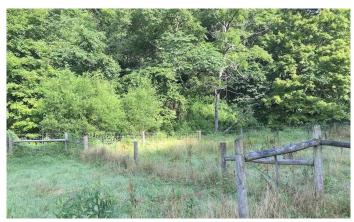

## Features of this property include:

- 57.26 total acres
- Mostly wooded with some marketable mature timber
- Approximately 2-3 acres of fenced pasture
- Long bottom field in center of property would make a great food plot
- Fantastic hunting
- Surrounded by thousands of acres of Wayne National Forest
- Perfect place for a hunting camp
- Some trails
- Stream runs through property
- Barn with stall for animals and a hay loft
- 20 x 60 pole barn previously used as a workshop
- Chicken coupe