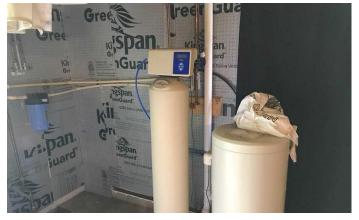

### Features of the two homes include:

- Front home has 2 bedrooms & 1 full bath
- Pellet Stove and wood stove
- Public water and septic
- Water filtration system
- Newer electric service
- Walk out basement
- Rear home has 2 bedrooms & 1 full bath
- Wood stove
- Public water and septic
- Water filtration system
- Newer electric service
- Walk out basement
- Needs finished