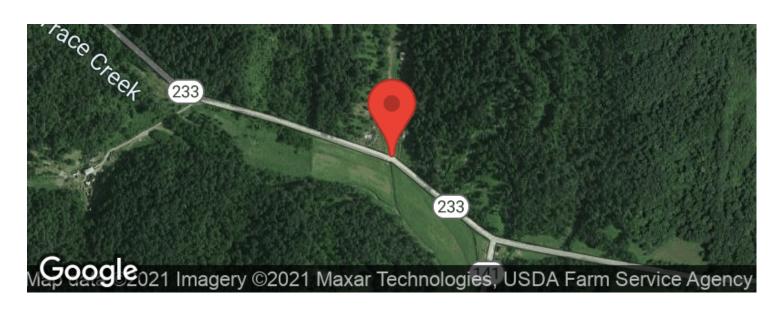

e:

- Front home has 2 bedrooms & 1 full bath
- Pellet Stove and wood stove
- Public water and septic
- Water filtration system
- Newer electric service
- Walk out basement
- Rear home has 2 bedrooms & 1 full bath
- Wood stove
- Public water and septic
- Water filtration system
- Newer electric service
- Walk out basement
- Needs finished

This property has a lot to offer and with being surrounded by National Forest makes it perfect for the outdoorsman. Both homes need some TLC but for the price you can't beat it. Current annual taxes are \$1909. Call today with any questions or to schedule a time to view the property.



**MORE INFO ONLINE:** 

# SR 233 - 57 acres - Gallia County Patriot, OH / Gallia County













# **Locator Maps**







**MORE INFO ONLINE:** 

# **Aerial Maps**







**MORE INFO ONLINE:** 

## LISTING REPRESENTATIVE

For more information contact:



## Representative

Keith McClaskey

## Mobile

(614) 778-9103

#### **Email**

kmcclaskey@mossyoakproperties.com

#### **Address**

PO Box 896

## City / State / Zip

Pickerington, OH, 43147

| <u>NOTES</u> |  |  |  |
|--------------|--|--|--|
|              |  |  |  |
|              |  |  |  |
|              |  |  |  |
| _            |  |  |  |
|              |  |  |  |





**NOTES** 

MORE INFO ONLINE:

# **DISCLAIMERS**

Information in this brochure is provided solely for information purposes and does not constitute an offer to sell or advertise real estate outside the states in which broker or agent licensed. The information presented has been obtained from sources deemed to be reliable, but is n