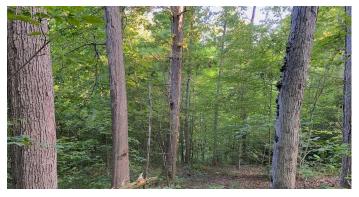

### **PROPERTY DESCRIPTION**

This tract is just the right size for your next home or cabin for your deer camp and weekend get-away.

#### Property Features include:

- Mostly younger hardwoods with some larger trees scattered
- Approximately 500' of road frontage
- Topography is mostly rolling with a couple steeper spots, more sloped area closer to the road for building
- Seller believes they own the mineral rights and they will convey to buyer
- Select cut mid 2000's
- Good deer sign
- Flatter area on ridgetop that would make great location for food-plot
- Trail to back of property needs a bit of clearing to be more passable
- Columbus Southern Electric available at the road
- 273 acres of Acadia Cliffs Wildlife Area and Nature Preserve just a short drive away
- Located in Decatur Township
- Short drive from Stewart, Guysville or Cutler
- 30 minutes from Athens
- 30 minutes from Parkersburg WV.
- 40 minutes from Marietta
- 60 minutes from Jackson
- 70 minutes from Gallipolis
- 40 minutes from Nelsonville

Smaller tracts of land are in high demand these days, especially ones that are secluded and away from all the hustle and bustle of town. Current annual taxes are \$179.64

Page 3

**MORE INFO ONLINE:** 