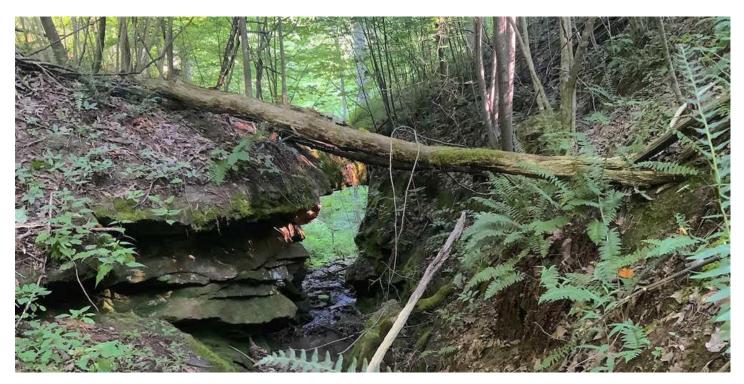

### **PROPERTY DESCRIPTION**

This tract is just the right size for your next home or cabin for your deer camp and weekend get-away.

#### Property Features include:

- Mostly younger hardwoods with some larger trees scattered
- Approximately 500' of road frontage
- Topography is mostly rolling with a couple steeper spots, more sloped area closer to the road for building
- Seller believes they own the mineral rights and they will convey to buyer
- Select cut mid 2000's
- Good deer sign
- Flatter area on ridgetop that would make great location for food-plot
- Trail to back of property needs a bit of clearing to be more passable
- Columbus Southern Electric available at the road
- 273 acres of Acadia Cliffs Wildlife Area and Nature Preserve just a short drive away
- Located in Decatur Township
- Short drive from Stewart, Guysville or Cutler
- 30 minutes from Athens
- 30 minutes from Parkersburg WV.
- 40 minutes from Marietta
- 60 minutes from Jackson
- 70 minutes from Gallipolis
- 40 minutes from Nelsonville

Smaller tracts of land are in high demand these days, especially ones that are secluded and away from all the hustle and bustle of town. Current annual taxes are \$179.64

Page 3

**MORE INFO ONLINE:** 