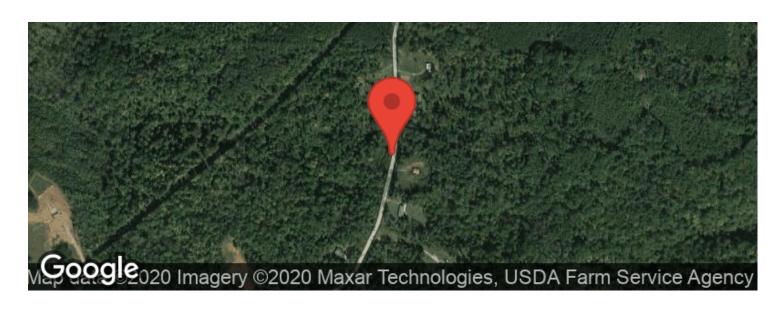

- Flatter area on ridgetop that would make great location for food-plot
- Trail to back of property needs a bit of clearing to be more passable
- Columbus Southern Electric available at the road
- 273 acres of Acadia Cliffs Wildlife Area and Nature Preserve just a short drive away
- Located in Decatur Township
- Short drive from Stewart, Guysville or Cutler
- 30 minutes from Athens
- 30 minutes from Parkersburg WV.
- 40 minutes from Marietta
- 60 minutes from Jackson
- 70 minutes from Gallipolis
- 40 minutes from Nelsonville

Smaller tracts of land are in high demand these days, especially ones that are secluded and away from all the hustle and bustle of town. Current annual taxes are \$179.64



Page 3

**MORE INFO ONLINE:** 













## **Locator Maps**









## **Aerial Maps**







MORE INFO ONLINE:

### LISTING REPRESENTATIVE

For more information contact:



### Representative

Keith McClaskey

#### Mobile

(614) 778-9103

#### **Email**

kmcclaskey@mossyoakproperties.com

#### **Address**

PO Box 896

## City / State / Zip

Pickerington, OH, 43147

| <u>NOTES</u> |  |  |  |
|--------------|--|--|--|
|              |  |  |  |
|              |  |  |  |
| _            |  |  |  |
|              |  |  |  |
|              |  |  |  |
|              |  |  |  |



MORE INFO ONLINE:



**NOTES** 

## **DISCLAIMERS**

Information in this brochure is provided solely for information purposes and does not constitute an offer to sell or advertise real estate outside the states in which broker or agent licensed. The information presented has been obtained from sources deeme