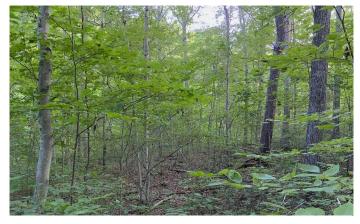

### **PROPERTY DESCRIPTION**

This tract is just the right size for your next home or cabin for your deer camp and weekend get-away.

#### Property Features include:

- Mostly younger hardwoods with some larger trees scattered
- Approximately 500' of road frontage
- Topography is mostly rolling with a couple steeper spots, more sloped area closer to the road for building
- Seller believes they own the mineral rights and they will convey to buyer
- Select cut mid 2000's
- Good deer sign
- Flatter area on ridgetop that would make great location for food-plot
- Trail to back of property needs a bit of clearing to be more passable
- Columbus Southern Electric available at the road
- 273 acres of Acadia Cliffs Wildlife Area and Nature Preserve just a short drive away
- Located in Decatur Township
- Short drive from Stewart, Guysville or Cutler
- 30 minutes from Athens
- 30 minutes from Parkersburg WV.
- 40 minutes from Marietta
- 60 minutes from Jackson
- 70 minutes from Gallipolis
- 40 minutes from Nelsonville