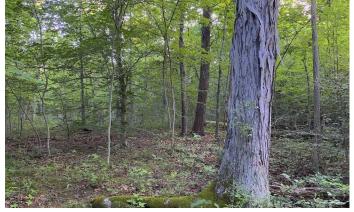

### **PROPERTY DESCRIPTION**

This tract is just the right size for your next home or cabin for your deer camp and weekend get-away.

#### Property Features include:

- Mostly younger hardwoods with some larger trees scattered
- Approximately 500' of road frontage
- Topography is mostly rolling with a couple steeper spots, more sloped area closer to the road for building
- Seller believes they own the mineral rights and they will convey to buyer
- Select cut mid 2000's
- Good deer sign
- Flatter area on ridgetop that would make great location for food-plot
- Trail to back of property needs a bit of clearing to be more passable
- Columbus Southern Electric available at the road
- 273 acres of Acadia Cliffs Wildlife Area and Nature Preserve just a short drive away
- Located in Decatur Township
- Short drive from Stewart, Guysville or Cutler
- 30 minutes from Athens
- 30 minutes from Parkersburg WV.
- 40 minutes from Marietta
- 60 minutes from Jackson
- 70 minutes from Gallipolis
- 40 minutes from Nelsonville

Smaller tracts of land are in high demand these days, especially ones that are secluded and away from all the hustle and bustle of town. Current annual taxes are \$179.64

Page 3

**MORE INFO ONLINE:** 