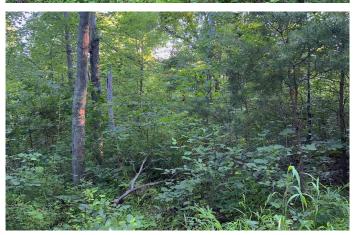

### **PROPERTY DESCRIPTION**

This tract is just the right size for your next home or cabin for your deer camp and weekend get-away.

#### Property Features include:

- Mostly younger hardwoods with some larger trees scattered
- Approximately 500' of road frontage
- Topography is mostly rolling with a couple steeper spots, more sloped area closer to the road for building
- Seller believes they own the mineral rights and they will convey to buyer
- Select cut mid 2000's
- Good deer sign
- Flatter area on ridgetop that would make great location for food-plot
- Trail to back of property needs a bit of clearing to be more passable
- Columbus Southern Electric available at the road
- 273 acres of Acadia Cliffs Wildlife Area and Nature Preserve just a short drive away
- Located in Decatur Township
- Short drive from Stewart, Guysville or Cutler
- 30 minutes from Athens
- 30 minutes from Parkersburg WV.
- 40 minutes from Marietta
- 60 minutes from Jackson
- 70 minutes from Gallipolis
- 40 minutes from Nelsonville

Smaller tracts of land are in high demand these days, especially ones that are secluded and away from all the hustle and bustle of town. Current annual taxes are \$179.64

Page 3

**MORE INFO ONLINE:** 