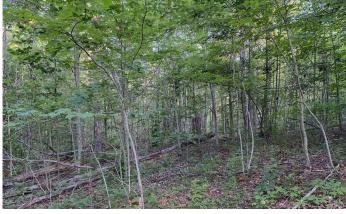

### **PROPERTY DESCRIPTION**

This tract is just the right size for your next home or cabin for your deer camp and weekend get-away.

#### Property Features include:

- Mostly younger hardwoods with some larger trees scattered
- Approximately 500' of road frontage
- Topography is mostly rolling with a couple steeper spots, more sloped area closer to the road for building
- Seller believes they own the mineral rights and they will convey to buyer
- Select cut mid 2000's
- Good deer sign
- Flatter area on ridgetop that would make great location for food-plot
- Trail to back of property needs a bit of clearing to be more passable
- Columbus Southern Electric available at the road
- 273 acres of Acadia Cliffs Wildlife Area and Nature Preserve just a short drive away
- Located in Decatur Township
- Short drive from Stewart, Guysville or Cutler
- 30 minutes from Athens
- 30 minutes from Parkersburg WV.
- 40 minutes from Marietta
- 60 minutes from Jackson
- 70 minutes from Gallipolis
- 40 minutes from Nelsonville