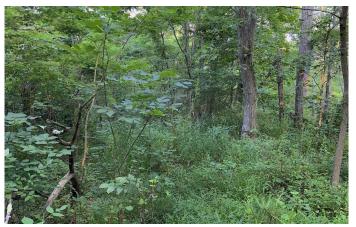

### **PROPERTY DESCRIPTION**

This tract is just the right size for your next home or cabin for your deer camp and weekend get-away.

#### Property Features include:

- Mostly younger hardwoods with some larger trees scattered
- Approximately 500' of road frontage
- Topography is mostly rolling with a couple steeper spots, more sloped area closer to the road for building
- Seller believes they own the mineral rights and they will convey to buyer
- Select cut mid 2000's
- Good deer sign
- Flatter area on ridgetop that would make great location for food-plot
- Trail to back of property needs a bit of clearing to be more passable
- Columbus Southern Electric available at the road
- 273 acres of Acadia Cliffs Wildlife Area and Nature Preserve just a short drive away
- Located in Decatur Township
- Short drive from Stewart, Guysville or Cutler
- 30 minutes from Athens
- 30 minutes from Parkersburg WV.
- 40 minutes from Marietta
- 60 minutes from Jackson
- 70 minutes from Gallipolis
- 40 minutes from Nelsonville

Smaller tracts of land are in high demand these days, especially ones that are secluded and away from all the hustle and bustle of town. Current annual taxes are \$179.64

Page 3

**MORE INFO ONLINE:** 