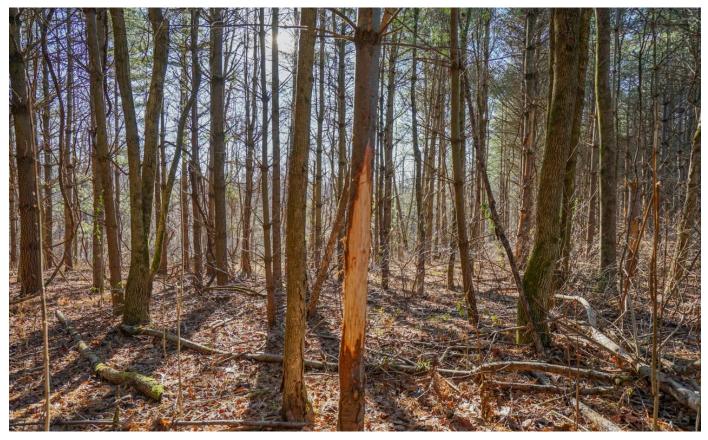

### **PROPERTY DESCRIPTION**

Land for sale in Noble County, Ohio. This property is in a great location for hunting, has a lot of deer sign, and good numbers of wild turkey in the area. Nice open field near the road could make a great place to build or just set up camp.

Features of this property include:

91.424 total acres

Almost 3 acres of field along the road

Couple of small open areas

Remaining acreage is all wooded

About 2 1/2 acres of pines

Approximately 85 acres of mixed hardwoods (mix of younger growth to mature)

A lot of good cover and bedding areas for wildlife

An abundant amount of deer sign throughout the property

Some trails

Mostly rolling topography

Creek crosses the back corner of the property

Mineral rights previously reserved