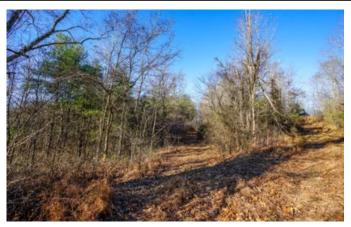

### **PROPERTY DESCRIPTION**

Land for sale in Noble County, Ohio. This property is in a great location for hunting, has a lot of deer sign, and good numbers of wild turkey in the area. Nice open field near the road could make a great place to build or just set up camp.

Features of this property include:

91.424 total acres

Almost 3 acres of field along the road

Couple of small open areas

Remaining acreage is all wooded

About 2 1/2 acres of pines

Approximately 85 acres of mixed hardwoods (mix of younger growth to mature)

A lot of good cover and bedding areas for wildlife

An abundant amount of deer sign throughout the property

Some trails

Mostly rolling topography

Creek crosses the back corner of the property

Mineral rights previously reserved