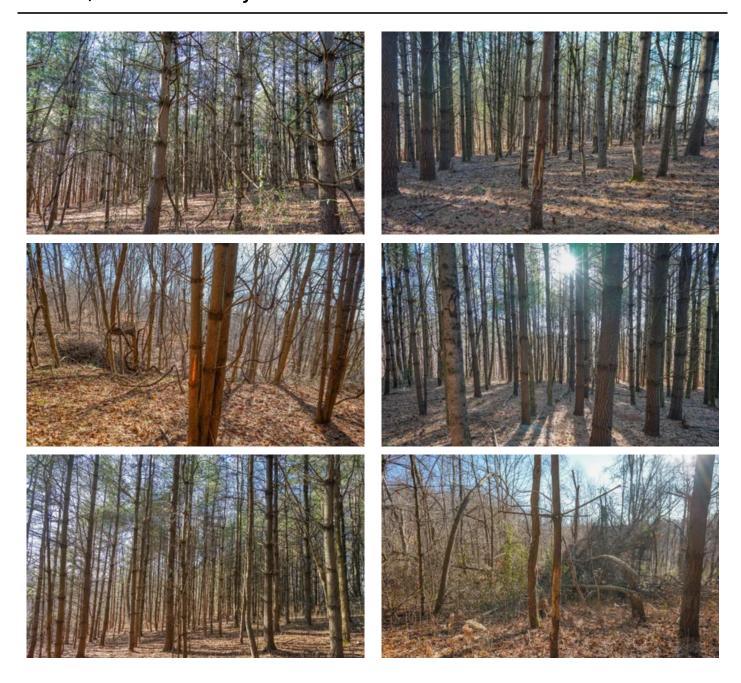

### **PROPERTY DESCRIPTION**

Land for sale in Noble County, Ohio. This property is in a great location for hunting, has a lot of deer sign, and good numbers of wild turkey in the area. Nice open field near the road could make a great place to build or just set up camp.

Features of this property include:

91.424 total acres

Almost 3 acres of field along the road

Couple of small open areas

Remaining acreage is all wooded

About 2 1/2 acres of pines

Approximately 85 acres of mixed hardwoods (mix of younger growth to mature)

A lot of good cover and bedding areas for wildlife

An abundant amount of deer sign throughout the property

Some trails

Mostly rolling topography

Creek crosses the back corner of the property

Mineral rights previously reserved