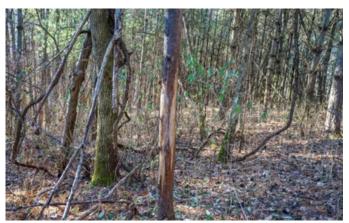

### **PROPERTY DESCRIPTION**

Land for sale in Noble County, Ohio. This property is in a great location for hunting, has a lot of deer sign, and good numbers of wild turkey in the area. Nice open field near the road could make a great place to build or just set up camp.

Features of this property include:

91.424 total acres

Almost 3 acres of field along the road

Couple of small open areas

Remaining acreage is all wooded

About 2 1/2 acres of pines

Approximately 85 acres of mixed hardwoods (mix of younger growth to mature)

A lot of good cover and bedding areas for wildlife

An abundant amount of deer sign throughout the property

Some trails

Mostly rolling topography

Creek crosses the back corner of the property

Mineral rights previously reserved