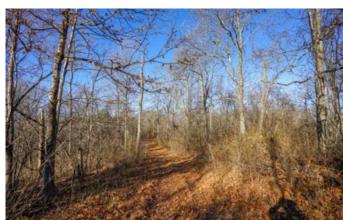

### **PROPERTY DESCRIPTION**

Land for sale in Noble County, Ohio. This property is in a great location for hunting, has a lot of deer sign, and good numbers of wild turkey in the area. Nice open field near the road could make a great place to build or just set up camp.

Features of this property include:

91.424 total acres

Almost 3 acres of field along the road

Couple of small open areas

Remaining acreage is all wooded

About 2 1/2 acres of pines

Approximately 85 acres of mixed hardwoods (mix of younger growth to mature)

A lot of good cover and bedding areas for wildlife

An abundant amount of deer sign throughout the property

Some trails

Mostly rolling topography

Creek crosses the back corner of the property

Mineral rights previously reserved