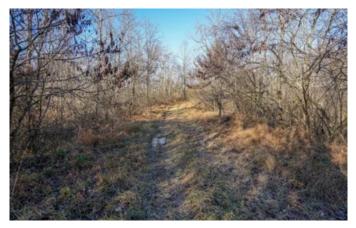

### **PROPERTY DESCRIPTION**

Land for sale in Noble County, Ohio. This property is in a great location for hunting, has a lot of deer sign, and good numbers of wild turkey in the area. Nice open field near the road could make a great place to build or just set up camp.

Features of this property include:

91.424 total acres

Almost 3 acres of field along the road

Couple of small open areas

Remaining acreage is all wooded

About 2 1/2 acres of pines

Approximately 85 acres of mixed hardwoods (mix of younger growth to mature)

A lot of good cover and bedding areas for wildlife

An abundant amount of deer sign throughout the property

Some trails

Mostly rolling topography

Creek crosses the back corner of the property

Mineral rights previously reserved