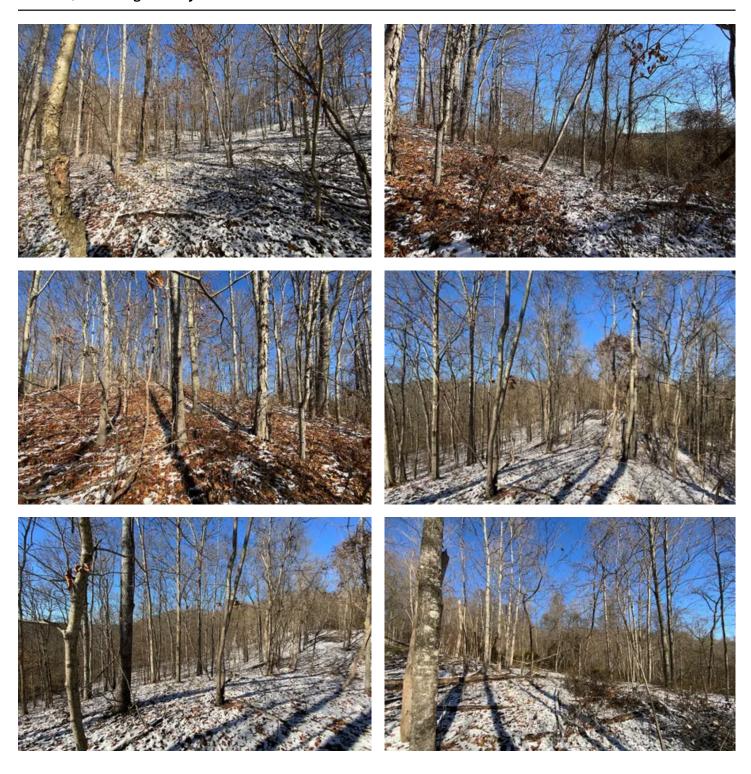

### **PROPERTY DESCRIPTION**

Land for sale Meigs County, Ohio. 16.38 acres for sale in north central Meigs County. This property would make a great hunting camp or building site. This property may fit the bill if you want seclusion with access to a state highway.

#### Property Features Include

- · Approximately half an acre cleared building site
- Electric available at the road
- No county water source
- 500+/- feet of road frontage
- Topography is a bit steeper off the road, then gradually slopes to the back of the property
- All rights the seller owns will transfer to the buyer
- Good turkey and deer population in the area
- Woods is mostly open with thicker spots for bedding
- Less than 30 minutes to Athens
- 20 minutes to Pomery
- 30 minutes to Racine
- 35 minutes to Ravenswood WV.
- 45 minutes to Gallipolis