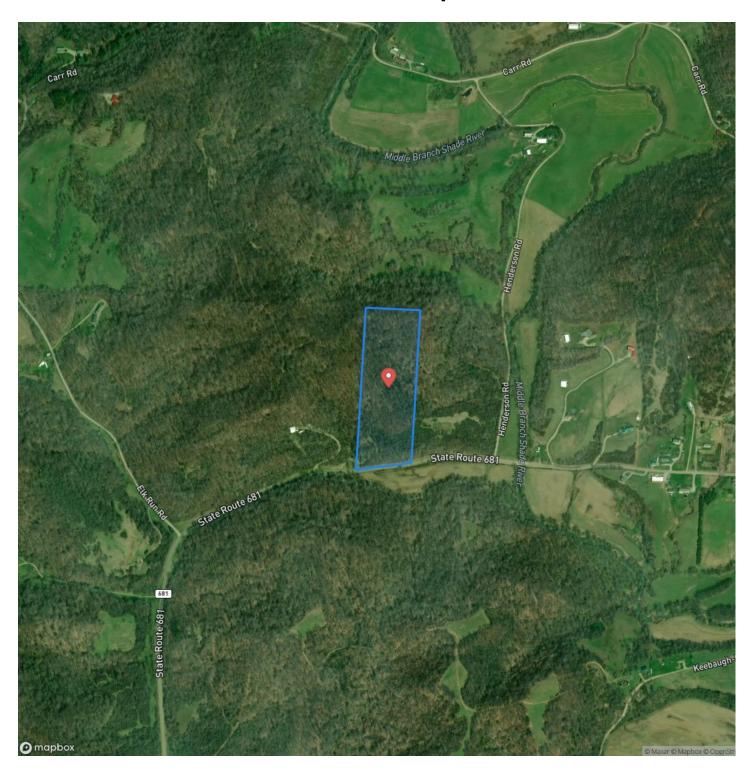

Approximately half an acre cleared building site
- Electric available at the road
- No county water source
- 500+/- feet of road frontage
- Topography is a bit steeper off the road, then gradually slopes to the back of the property
- All rights the seller owns will transfer to the buyer
- Good turkey and deer population in the area
- Woods is mostly open with thicker spots for bedding
- Less than 30 minutes to Athens
- 20 minutes to Pomery
- 30 minutes to Racine
- 35 minutes to Ravenswood WV.
- 45 minutes to Gallipolis

These 16 acres offer open space and versatility for building or recreation—a property with endless possibilities to suit your needs at a great price. Contact us today! Current taxes are \$187.42







### **Locator Map**





### **Locator Map**





## **Satellite Map**





# SR 681 - 16 acres - Meigs County Coolville, OH / Meigs County

# LISTING REPRESENTATIVE For more information contact:



Representative

Keith McClaskey

Mobile

(614) 778-9103

**Email** 

kmcclaskey@mossyoakproperties.com

**Address** 

PO Box 896

City / State / Zip

Pickerington, OH 43147

| <u>NOTES</u> |  |      |  |
|--------------|--|------|--|
|              |  |      |  |
|              |  |      |  |
|              |  |      |  |
|              |  |      |  |
|              |  |      |  |
|              |  |      |  |
|              |  |      |  |
|              |  |      |  |
|              |  |      |  |
|              |  |      |  |
|              |  |      |  |
|              |  |      |  |
|              |  |      |  |
|              |  |      |  |
|              |  |