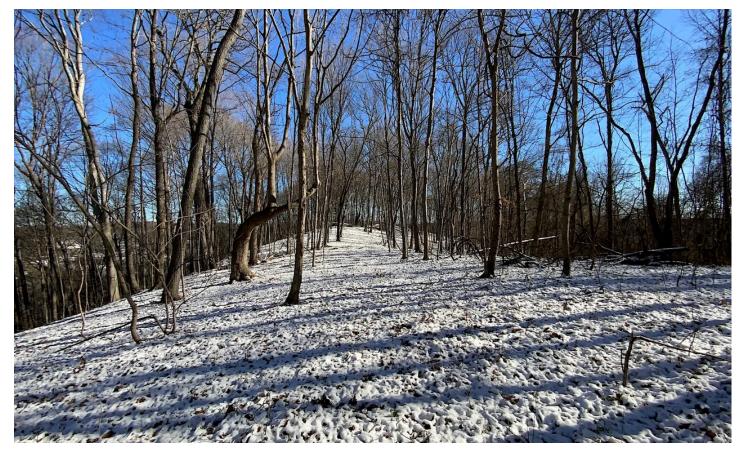

### **PROPERTY DESCRIPTION**

Land for sale Meigs County, Ohio. 16.38 acres for sale in north central Meigs County. This property would make a great hunting camp or building site. This property may fit the bill if you want seclusion with access to a state highway.

#### Property Features Include

- · Approximately half an acre cleared building site
- Electric available at the road
- No county water source
- 500+/- feet of road frontage
- Topography is a bit steeper off the road, then gradually slopes to the back of the property
- All rights the seller owns will transfer to the buyer
- Good turkey and deer population in the area
- Woods is mostly open with thicker spots for bedding
- Less than 30 minutes to Athens
- 20 minutes to Pomery
- 30 minutes to Racine
- 35 minutes to Ravenswood WV.
- 45 minutes to Gallipolis