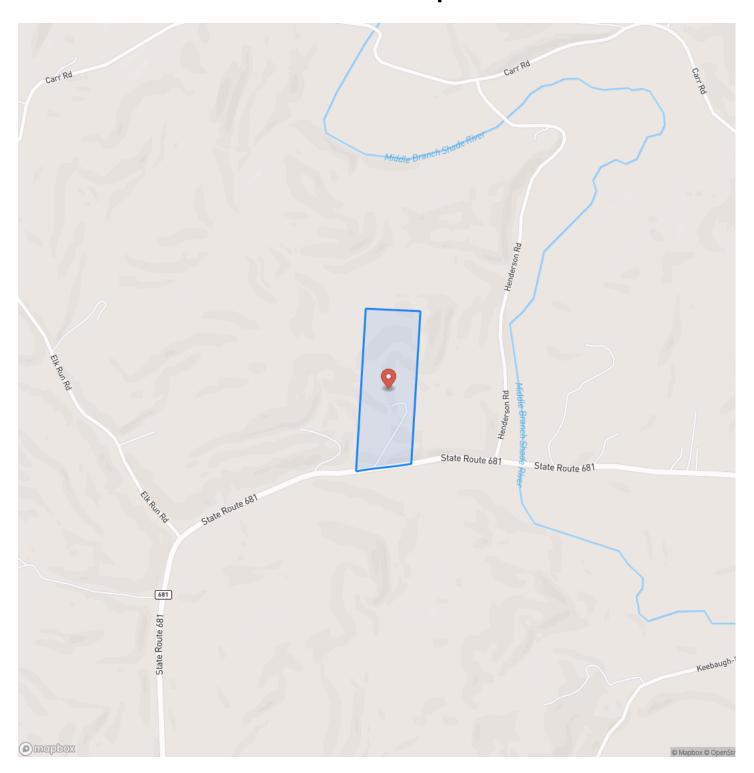

tate highway.

#### Property Features Include

- · Approximately half an acre cleared building site
- Electric available at the road
- No county water source
- 500+/- feet of road frontage
- Topography is a bit steeper off the road, then gradually slopes to the back of the property
- All rights the seller owns will transfer to the buyer
- Good turkey and deer population in the area
- Woods is mostly open with thicker spots for bedding
- Less than 30 minutes to Athens
- 20 minutes to Pomery
- 30 minutes to Racine
- 35 minutes to Ravenswood WV.
- 45 minutes to Gallipolis

These 16 acres offer open space and versatility for building or recreation—a property with endless possibilities to suit your needs at a great price. Contact us today! Current taxes are \$187.42







### **Locator Map**





### **Locator Map**





## **Satellite Map**





# SR 681 - 16 acres - Meigs County Coolville, OH / Meigs County

# LISTING REPRESENTATIVE For more information contact:



Representative

Keith McClaskey

Mobile

(614) 778-9103

**Email** 

kmcclaskey@mossyoakproperties.com

**Address** 

PO Box 896

City / State / Zip

Pickerington, OH 43147

| <u>NOTES</u> |  |      |  |
|--------------|--|------|--|
|              |  |      |  |
|              |  |      |  |
|              |  |      |  |
|              |  |      |  |
|              |  |      |  |
|              |  |      |  |
|              |  |      |  |
|              |  |      |  |
|              |  |      |  |
|              |  |      |  |
|              |  |      |  |
|              |  |      |  |
|              |  |      |