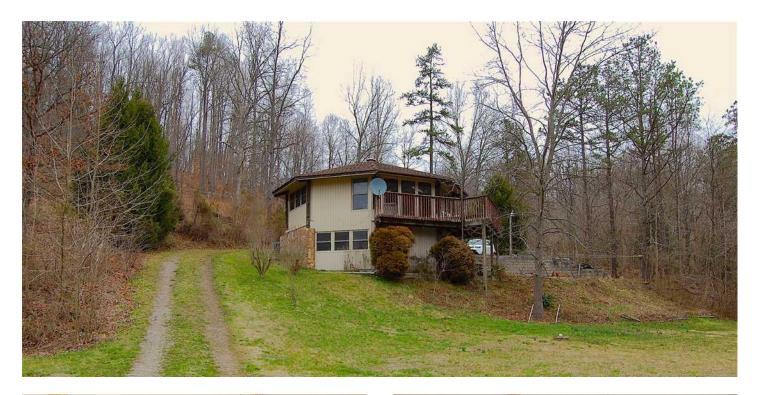

#### **PROPERTY DESCRIPTION**

For sale is this unique octagon house on 7.5 acres in Scioto County in the middle of picturesque Shawnee country. This property would be great for an equine lover or minimalist that does not need a lot to live. Not one square foot is wasted in this home and plenty of natural light to fill this home with warmth.

#### Home features include:

- 1392 square feet
- 3 bedroom 2 full bath
- Eat-in Kitchen
- Small office
- Utility room on lower level
- Ultra-low emittance quadra-fire wood burning stove
- County water supply
- 3/4 wrap around porch and lower level patio
- Central Air and heat pump
- County water
- Aeration septic services both house and workshop

#### Property features include:

- 30x40 horse barn w/loft
- Approximately 2.5 acres of pasture with electric ribbon fencing
- 18x30 workshop with bath, shower, W/D hookup and "hotel type" AC & heatpump
- 520' +/- of road frontage
- Boarders Shawnee State Forest
- Minutes from 13 acre Roosevelt Lake and Shawnee State Park
- Some mature timber
- Shawnee Bridle trails and camp close by
- 20 minutes to Portsmouth