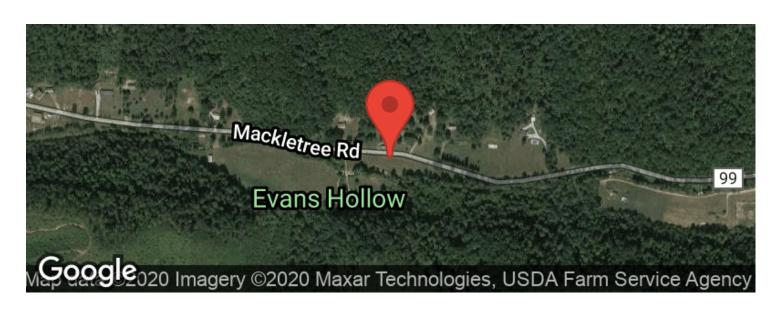

ump
- County water
- Aeration septic services both house and workshop

#### Property features include:

- 30x40 horse barn w/loft
- Approximately 2.5 acres of pasture with electric ribbon fencing
- 18x30 workshop with bath, shower, W/D hookup and "hotel type" AC & heatpump
- 520' +/- of road frontage
- Boarders Shawnee State Forest
- Minutes from 13 acre Roosevelt Lake and Shawnee State Park
- Some mature timber
- Shawnee Bridle trails and camp close by
- 20 minutes to Portsmouth

Are you ready to call Shawnee country home? With many activities in the area you could never be bored. Annual taxes are currently \$1,289.46.



Page 3

**MORE INFO ONLINE:** 

### Mackletree Rd - 7 acres - Scioto County Blue Creek, OH / Scioto County













## **Locator Maps**









## **Aerial Maps**







# Mackletree Rd - 7 acres - Scioto County Blue Creek, OH / Scioto County

#### LISTING REPRESENTATIVE

For more information contact:



Representative

Keith McClaskey

Mobile

(614) 778-9103

**Email** 

kmcclaskey@mossyoakproperties.com

**Address** 

PO Box 896

City / State / Zip

Pickerington, OH, 43147

| <u>NOTES</u> |  |  |  |
|--------------|--|--|--|
|              |  |  |  |
|              |  |  |  |
| _            |  |  |  |
|              |  |  |  |
|              |  |  |  |
|              |  |  |  |



**MORE INFO ONLINE:** 



**NOTES** 

#### **DISCLAIMERS**

Information in this brochure is provided solely for information purposes and does not constitute an offer to sell or advertise real estate outside the states in which broker or agent licensed. The information pre