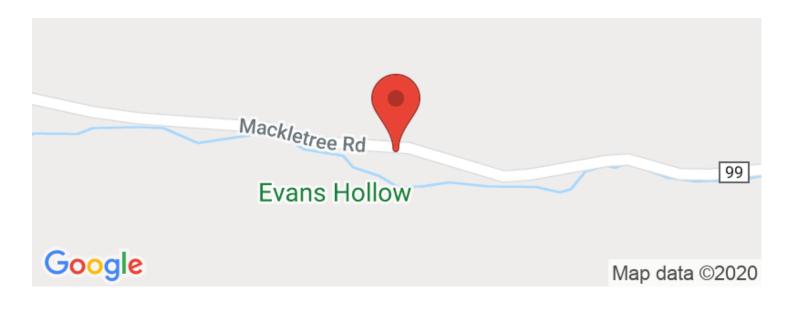

tio
- Central Air and heat pump
- County water
- Aeration septic services both house and workshop

#### Property features include:

- 30x40 horse barn w/loft
- Approximately 2.5 acres of pasture with electric ribbon fencing
- 18x30 workshop with bath, shower, W/D hookup and "hotel type" AC & heatpump
- 520' +/- of road frontage
- Boarders Shawnee State Forest
- Minutes from 13 acre Roosevelt Lake and Shawnee State Park
- Some mature timber
- Shawnee Bridle trails and camp close by
- 20 minutes to Portsmouth

Are you ready to call Shawnee country home? With many activities in the area you could never be bored. Annual taxes are currently \$1,289.46.



Page 3

**MORE INFO ONLINE:** 

### Mackletree Rd - 7 acres - Scioto County Blue Creek, OH / Scioto County













## **Locator Maps**









## **Aerial Maps**







# Mackletree Rd - 7 acres - Scioto County Blue Creek, OH / Scioto County

#### LISTING REPRESENTATIVE

For more information contact:



Representative

Keith McClaskey

Mobile

(614) 778-9103

**Email** 

kmcclaskey@mossyoakproperties.com

**Address** 

PO Box 896

City / State / Zip

Pickerington, OH, 43147

| <u>NOTES</u> |  |  |  |
|--------------|--|--|--|
|              |  |  |  |
|              |  |  |  |
| _            |  |  |  |
|              |  |  |  |
|              |  |  |  |
|              |  |  |  |



**MORE INFO ONLINE:** 



**NOTES** 

#### **DISCLAIMERS**

Information in this brochure is provided solely for information purposes and does not constitute an offer to sell or advertise real estate outside the states in which broker or agent l