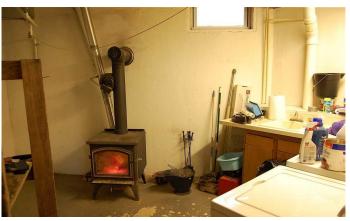

#### Home features include:

- 1392 square feet
- 3 bedroom 2 full bath
- Eat-in Kitchen
- Small office
- Utility room on lower level
- Ultra-low emittance quadra-fire wood burning stove
- County water supply
- 3/4 wrap around porch and lower level patio
- Central Air and heat pump
- County water
- Aeration septic services both house and workshop