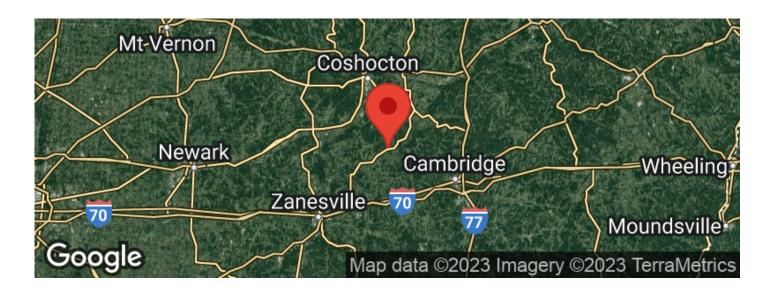

## **Locator Maps**

Features of this property include:

- 14+/- total acres
- 7+/- acres currently in row crops (farmer has right to harvest crops this year)
- Some wooded areas
- Brush Run Creek runs through the property (some 100-year flood plain around creek)
- Great hunting in this area
- Nice deer on camera
- Located on paved State Route
- Electric available at the road
- Great Location on a paved State Route
- Only 7 miles to Zanesville and 22 miles to Coshocton
- All owners mineral interest will transfer
- Topography is mostly lightly rolling with a wooded hillside near the back
- Additional acreage may be available