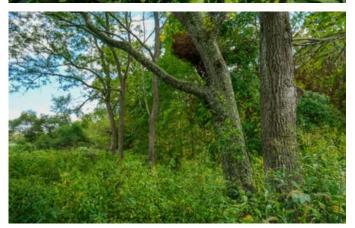

### **PROPERTY DESCRIPTION**

Land for sale in Muskingum County, Ohio. A great opportunity to purchase your own private getaway or new home site. Could be perfect for a homesteader. Creek runs through property. Great area for hunting. Electric available at the road.

Features of this property include:

- 14+/- total acres
- 7+/- acres currently in row crops (farmer has right to harvest crops this year)
- Some wooded areas
- Brush Run Creek runs through the property (some 100-year flood plain around creek)
- Great hunting in this area
- Nice deer on camera
- Located on paved State Route
- Electric available at the road
- Great Location on a paved State Route
- Only 7 miles to Zanesville and 22 miles to Coshocton
- All owners mineral interest will transfer
- Topography is mostly lightly rolling with a wooded hillside near the back
- Additional acreage may be available