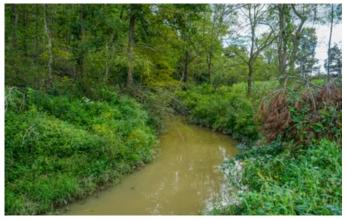

### **PROPERTY DESCRIPTION**

Land for sale in Muskingum County, Ohio. A great opportunity to purchase your own private getaway or new home site. Could be perfect for a homesteader. Creek runs through property. Great area for hunting. Electric available at the road.

Features of this property include:

- 14+/- total acres
- 7+/- acres currently in row crops (farmer has right to harvest crops this year)
- Some wooded areas
- Brush Run Creek runs through the property (some 100-year flood plain around creek)
- Great hunting in this area
- Nice deer on camera
- Located on paved State Route
- Electric available at the road
- Great Location on a paved State Route
- Only 7 miles to Zanesville and 22 miles to Coshocton
- All owners mineral interest will transfer
- Topography is mostly lightly rolling with a wooded hillside near the back
- Additional acreage may be available