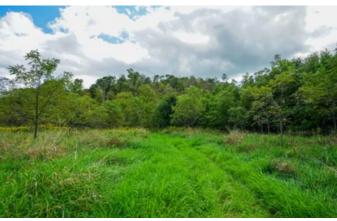

### **PROPERTY DESCRIPTION**

Land for sale in Muskingum County, Ohio. A great opportunity to purchase your own private getaway or new home site. Could be perfect for a homesteader. Creek runs through property. Great area for hunting. Electric available at the road.

Features of this property include:

- 14+/- total acres
- 7+/- acres currently in row crops (farmer has right to harvest crops this year)
- Some wooded areas
- Brush Run Creek runs through the property (some 100-year flood plain around creek)
- Great hunting in this area
- Nice deer on camera
- Located on paved State Route
- Electric available at the road
- Great Location on a paved State Route
- Only 7 miles to Zanesville and 22 miles to Coshocton
- All owners mineral interest will transfer
- Topography is mostly lightly rolling with a wooded hillside near the back
- Additional acreage may be available