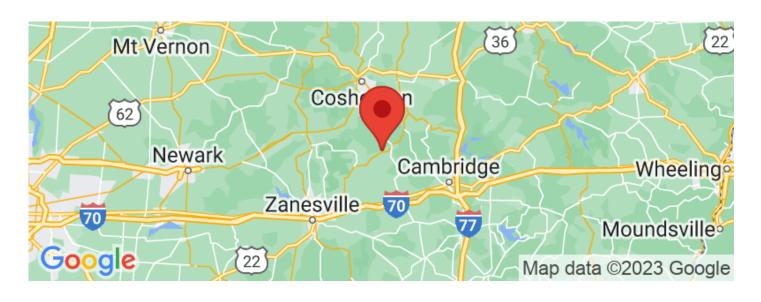

14+/- total acres
- 7+/- acres currently in row crops (farmer has right to harvest crops this year)
- Some wooded areas
- Brush Run Creek runs through the property (some 100-year flood plain around creek)
- Great hunting in this area
- Nice deer on camera
- Located on paved State Route
- Electric available at the road
- Great Location on a paved State Route
- Only 7 miles to Zanesville and 22 miles to Coshocton
- All owners mineral interest will transfer
- Topography is mostly lightly rolling with a wooded hillside near the back
- Additional acreage may be available

With such a great location these properties may not last long. Annual taxes shall be determined. Call today with any questions or to schedule a time to view the property.



**MORE INFO ONLINE:** 





## **Locator Maps**







## **Aerial Maps**







### LISTING REPRESENTATIVE

For more information contact:



Representative

Keith McClaskey

Mobile

(614) 778-9103

**Email** 

kmcclaskey@mossyoakproperties.com

**Address** 

PO Box 896

City / State / Zip

Pickerington, OH 43147

| <u>NOTES</u> |  |  |  |
|--------------|--|--|--|
|              |  |  |  |
|              |  |  |  |
|              |  |  |  |
|              |  |  |  |
|              |  |  |  |
|              |  |  |  |



| NOTES |  |
|-------|--|
|       |  |
|       |  |
|       |  |
|       |  |
|       |  |
|       |  |
|       |  |
|       |  |
|       |  |
|       |  |
|       |  |
|       |  |
|       |  |
|       |  |
|       |  |
|       |  |
|       |  |
|       |  |
|       |  |



### **DISCLAIMERS**

Information in this brochur