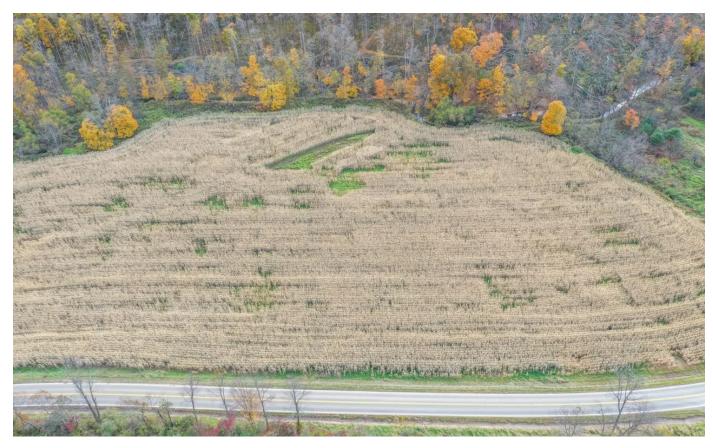

### **PROPERTY DESCRIPTION**

Land for sale in Muskingum County, Ohio. A great opportunity to purchase your own private getaway or new home site. Could be perfect for a homesteader. Creek runs through property. Great area for hunting. Electric available at the road.

Features of this property include:

- 14+/- total acres
- 7+/- acres currently in row crops (farmer has right to harvest crops this year)
- Some wooded areas
- Brush Run Creek runs through the property (some 100-year flood plain around creek)
- Great hunting in this area
- Nice deer on camera
- Located on paved State Route
- Electric available at the road
- Great Location on a paved State Route
- Only 7 miles to Zanesville and 22 miles to Coshocton
- All owners mineral interest will transfer
- Topography is mostly lightly rolling with a wooded hillside near the back
- Additional acreage may be available