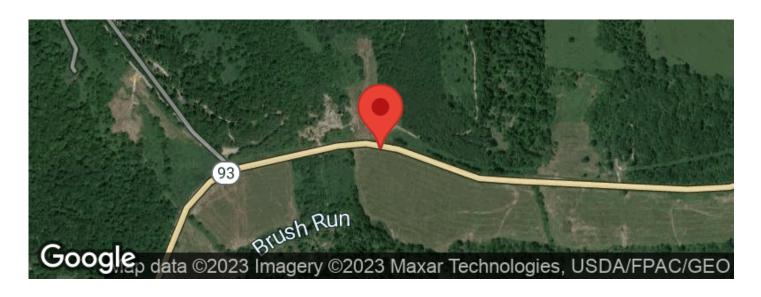

## **Aerial Maps**

### **PROPERTY DESCRIPTION**

Land for sale in Muskingum County, Ohio. A great opportunity to purchase your own private getaway or new home site. Could be perfect for a homesteader. Creek runs through property. Great area for hunting. Electric available at the road.

Features of this property include:

- 14+/- total acres
- 7+/- acres currently in row crops (farmer has right to harvest crops this year)
- Some wooded areas
- Brush Run Creek runs through the property (some 100-year flood plain around creek)
- Great hunting in this area
- Nice deer on camera
- Located on paved State Route
- Electric available at the road
- Great Location on a paved State Route
- Only 7 miles to Zanesville and 22 miles to Coshocton
- All owners mineral interest will transfer
- Topography is mostly lightly rolling with a wooded hillside near the back
- Additional acreage may be available