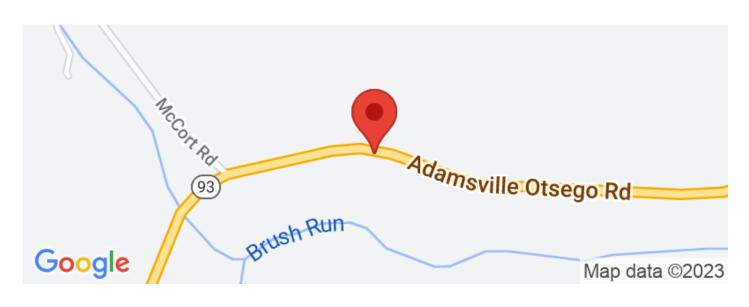

- 14+/- total acres
- 7+/- acres currently in row crops (farmer has right to harvest crops this year)
- Some wooded areas
- Brush Run Creek runs through the property (some 100-year flood plain around creek)
- Great hunting in this area
- Nice deer on camera
- Located on paved State Route
- Electric available at the road
- Great Location on a paved State Route
- Only 7 miles to Zanesville and 22 miles to Coshocton
- All owners mineral interest will transfer
- Topography is mostly lightly rolling with a wooded hillside near the back
- Additional acreage may be available

With such a great location these properties may not last long. Annual taxes shall be determined. Call today with any questions or to schedule a time to view the property.



**MORE INFO ONLINE:** 





## **Locator Maps**







## **Aerial Maps**







### LISTING REPRESENTATIVE

For more information contact:



Representative

Keith McClaskey

Mobile

(614) 778-9103

**Email** 

kmcclaskey@mossyoakproperties.com

**Address** 

PO Box 896

City / State / Zip

Pickerington, OH 43147

| <u>NOTES</u> |  |  |  |
|--------------|--|--|--|
|              |  |  |  |
|              |  |  |  |
|              |  |  |  |
|              |  |  |  |
|              |  |  |  |
|              |  |  |  |



| NOTES |  |
|-------|--|
|       |  |
|       |  |
|       |  |
|       |  |
|       |  |
|       |  |
|       |  |
|       |  |
|       |  |
|       |  |
|       |  |
|       |  |
|       |  |
|       |  |
|       |  |
|       |  |
|       |  |
|       |  |
|       |  |



### **DISCLAIMERS**

Information in this broch