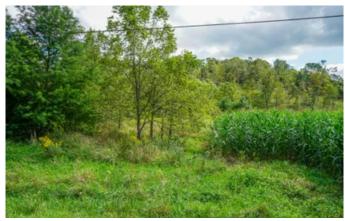

### **PROPERTY DESCRIPTION**

Land for sale in Muskingum County, Ohio. A great opportunity to purchase your own private getaway or new home site. Could be perfect for a homesteader. Creek runs through property. Great area for hunting. Electric available at the road.

Features of this property include:

- 14+/- total acres
- 7+/- acres currently in row crops (farmer has right to harvest crops this year)
- Some wooded areas
- Brush Run Creek runs through the property (some 100-year flood plain around creek)
- Great hunting in this area
- Nice deer on camera
- Located on paved State Route
- Electric available at the road
- Great Location on a paved State Route
- Only 7 miles to Zanesville and 22 miles to Coshocton
- All owners mineral interest will transfer
- Topography is mostly lightly rolling with a wooded hillside near the back
- Additional acreage may be available