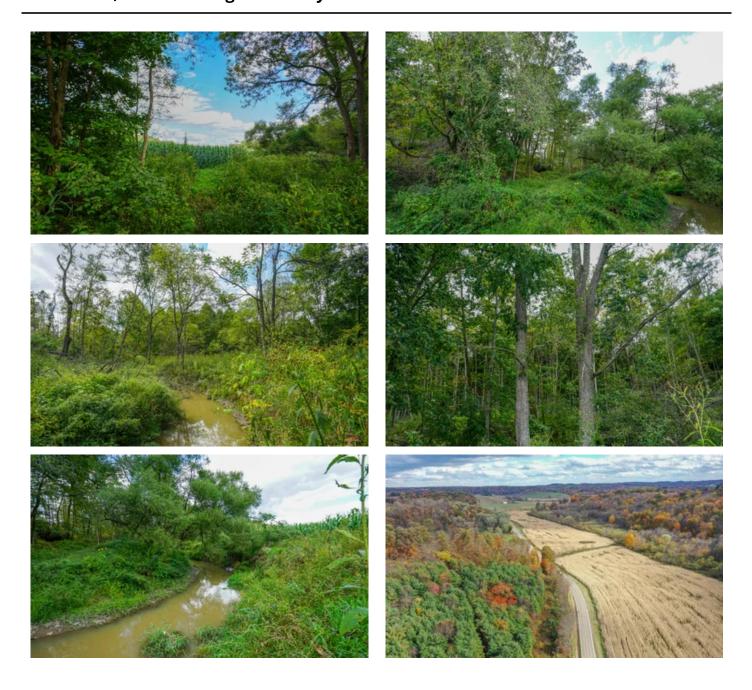

### **PROPERTY DESCRIPTION**

Land for sale in Muskingum County, Ohio. A great opportunity to purchase your own private getaway or new home site. Could be perfect for a homesteader. Creek runs through property. Great area for hunting. Electric available at the road.

Features of this property include:

- 14+/- total acres
- 7+/- acres currently in row crops (farmer has right to harvest crops this year)
- Some wooded areas
- Brush Run Creek runs through the property (some 100-year flood plain around creek)
- Great hunting in this area
- Nice deer on camera
- Located on paved State Route
- Electric available at the road
- Great Location on a paved State Route
- Only 7 miles to Zanesville and 22 miles to Coshocton
- All owners mineral interest will transfer
- Topography is mostly lightly rolling with a wooded hillside near the back
- Additional acreage may be available