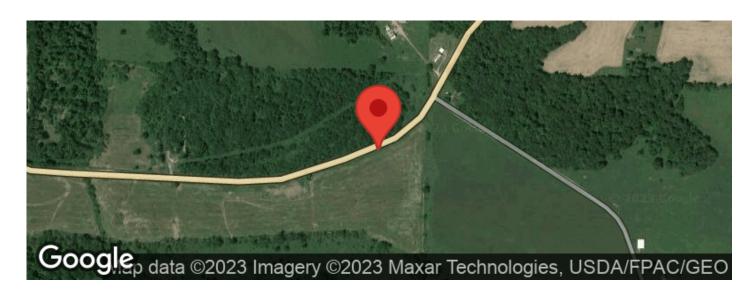

nclude:

- 24+/- total acres
- 12+/- acres currently in row crops (farmer has right to harvest crops this year)
- Some wooded areas
- Brush Run Creek runs through the property (some 100 year flood plain around creek)
- Great hunting in this area
- Nice deer on camera
- Located on paved State Route
- Electric available at the road
- Great Location on a paved State Route
- Only 7 miles to Zanesville and 22 miles to Coshocton
- All owners mineral interest will transfer
- · Topography is mostly lightly rolling
- Additional acreage may be available

With such a great location these properties may not last long. Annual taxes shall be determined. Call today with any questions or to schedule a time to view the property.



**MORE INFO ONLINE:** 





## **Locator Maps**







## **Aerial Maps**







#### LISTING REPRESENTATIVE

For more information contact:



Representative

Keith McClaskey

Mobile

(614) 778-9103

**Email** 

kmcclaskey@mossyoakproperties.com

**Address** 

PO Box 896

City / State / Zip

Pickerington, OH 43147

| <u>NOTES</u> |  |  |  |
|--------------|--|--|--|
|              |  |  |  |
|              |  |  |  |
|              |  |  |  |
|              |  |  |  |
|              |  |  |  |
|              |  |  |  |



MORE INFO ONLINE:

OhioLandForSale.com

| NOTES |  |
|-------|--|
|       |  |
|       |  |
|       |  |
|       |  |
|       |  |
|       |  |
|       |  |
|       |  |
|       |  |
|       |  |
|       |  |
|       |  |
|       |  |
|       |  |
|       |  |
|       |  |
|       |  |
|       |  |
|       |  |



### **DISCLAIMERS**

Informatio