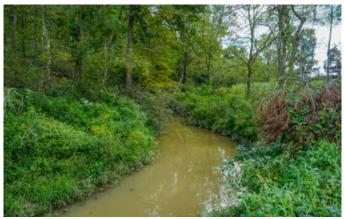

### **PROPERTY DESCRIPTION**

Land for sale in Muskingum County, Ohio. A great opportunity to purchase your own private getaway or new home site. Could be perfect for a homesteader. Creek runs through property. Great area for hunting. Electric available at the road.

Features of this property include:

- 24+/- total acres
- 12+/- acres currently in row crops (farmer has right to harvest crops this year)
- Some wooded areas
- Brush Run Creek runs through the property (some 100 year flood plain around creek)
- Great hunting in this area
- Nice deer on camera
- Located on paved State Route
- Electric available at the road
- Great Location on a paved State Route
- Only 7 miles to Zanesville and 22 miles to Coshocton
- All owners mineral interest will transfer
- · Topography is mostly lightly rolling
- Additional acreage may be available