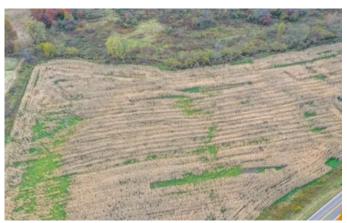

### **PROPERTY DESCRIPTION**

Land for sale in Muskingum County, Ohio. A great opportunity to purchase your own private getaway or new home site. Could be perfect for a homesteader. Creek runs through property. Great area for hunting. Electric available at the road.

Features of this property include:

- 24+/- total acres
- 12+/- acres currently in row crops (farmer has right to harvest crops this year)
- Some wooded areas
- Brush Run Creek runs through the property (some 100 year flood plain around creek)
- Great hunting in this area
- Nice deer on camera
- Located on paved State Route
- Electric available at the road
- Great Location on a paved State Route
- Only 7 miles to Zanesville and 22 miles to Coshocton
- All owners mineral interest will transfer
- · Topography is mostly lightly rolling
- Additional acreage may be available

## **Aerial Maps**