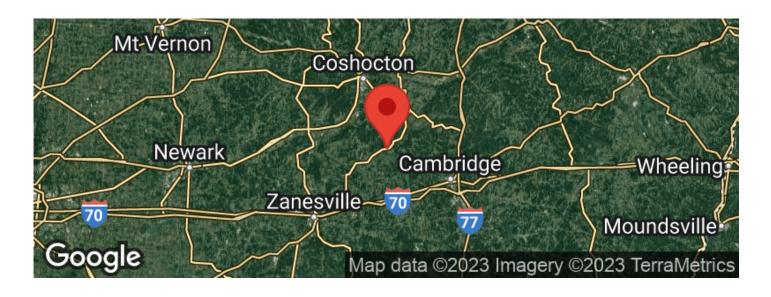

lude:

- 24+/- total acres
- 12+/- acres currently in row crops (farmer has right to harvest crops this year)
- Some wooded areas
- Brush Run Creek runs through the property (some 100 year flood plain around creek)
- Great hunting in this area
- Nice deer on camera
- Located on paved State Route
- Electric available at the road
- Great Location on a paved State Route
- Only 7 miles to Zanesville and 22 miles to Coshocton
- All owners mineral interest will transfer
- · Topography is mostly lightly rolling
- Additional acreage may be available

With such a great location these properties may not last long. Annual taxes shall be determined. Call today with any questions or to schedule a time to view the property.



**MORE INFO ONLINE:** 





## **Locator Maps**







## **Aerial Maps**







#### LISTING REPRESENTATIVE

For more information contact:



Representative

Keith McClaskey

Mobile

(614) 778-9103

**Email** 

kmcclaskey@mossyoakproperties.com

**Address** 

PO Box 896

City / State / Zip

Pickerington, OH 43147

| <u>NOTES</u> |  |  |  |
|--------------|--|--|--|
|              |  |  |  |
|              |  |  |  |
|              |  |  |  |
|              |  |  |  |
|              |  |  |  |
|              |  |  |  |



MORE INFO ONLINE:

OhioLandForSale.com

| NOTES |  |
|-------|--|
|       |  |
|       |  |
|       |  |
|       |  |
|       |  |
|       |  |
|       |  |
|       |  |
|       |  |
|       |  |
|       |  |
|       |  |
|       |  |
|       |  |
|       |  |
|       |  |
|       |  |
|       |  |
|       |  |



### **DISCLAIMERS**

Information