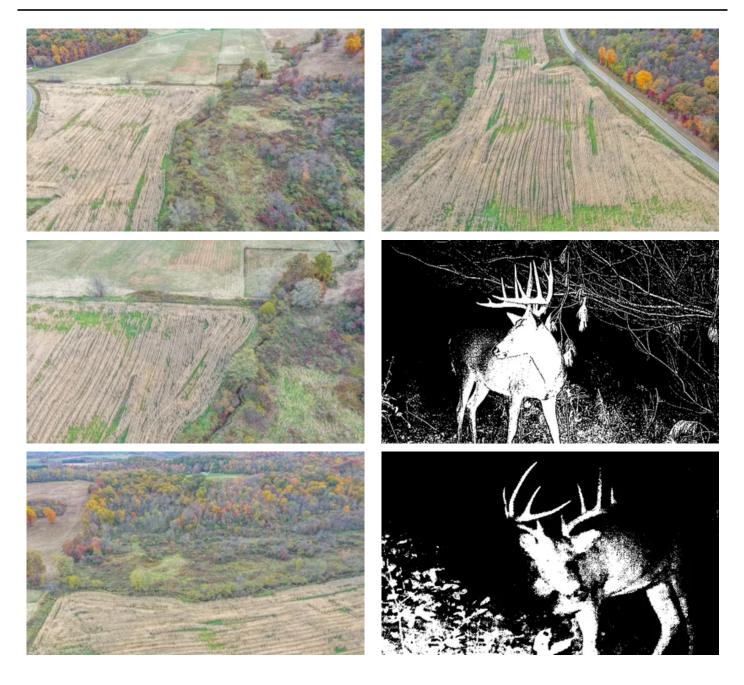

### **PROPERTY DESCRIPTION**

Land for sale in Muskingum County, Ohio. A great opportunity to purchase your own private getaway or new home site. Could be perfect for a homesteader. Creek runs through property. Great area for hunting. Electric available at the road.

Features of this property include:

- 24+/- total acres
- 12+/- acres currently in row crops (farmer has right to harvest crops this year)
- Some wooded areas
- Brush Run Creek runs through the property (some 100 year flood plain around creek)
- Great hunting in this area
- Nice deer on camera
- Located on paved State Route
- Electric available at the road
- Great Location on a paved State Route
- Only 7 miles to Zanesville and 22 miles to Coshocton
- All owners mineral interest will transfer
- · Topography is mostly lightly rolling
- Additional acreage may be available

## **Aerial Maps**