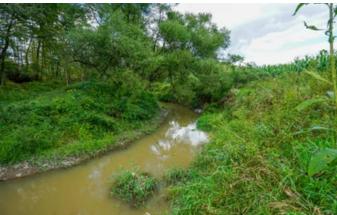

### **PROPERTY DESCRIPTION**

Land for sale in Muskingum County, Ohio. A great opportunity to purchase your own private getaway or new home site. Could be perfect for a homesteader. Creek runs through property. Great area for hunting. Electric available at the road.

Features of this property include:

- 24+/- total acres
- 12+/- acres currently in row crops (farmer has right to harvest crops this year)
- Some wooded areas
- Brush Run Creek runs through the property (some 100 year flood plain around creek)
- Great hunting in this area
- Nice deer on camera
- Located on paved State Route
- Electric available at the road
- Great Location on a paved State Route
- Only 7 miles to Zanesville and 22 miles to Coshocton
- All owners mineral interest will transfer
- · Topography is mostly lightly rolling
- Additional acreage may be available