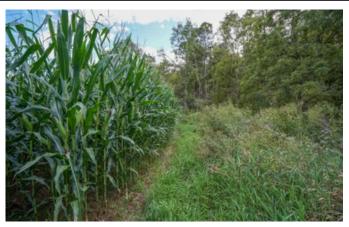

Features of this property include:

- 24+/- total acres
- 12+/- acres currently in row crops (farmer has right to harvest crops this year)
- Some wooded areas
- Brush Run Creek runs through the property (some 100 year flood plain around creek)
- Great hunting in this area
- Nice deer on camera
- Located on paved State Route
- Electric available at the road
- Great Location on a paved State Route
- Only 7 miles to Zanesville and 22 miles to Coshocton
- All owners mineral interest will transfer
- · Topography is mostly lightly rolling
- Additional acreage may be available