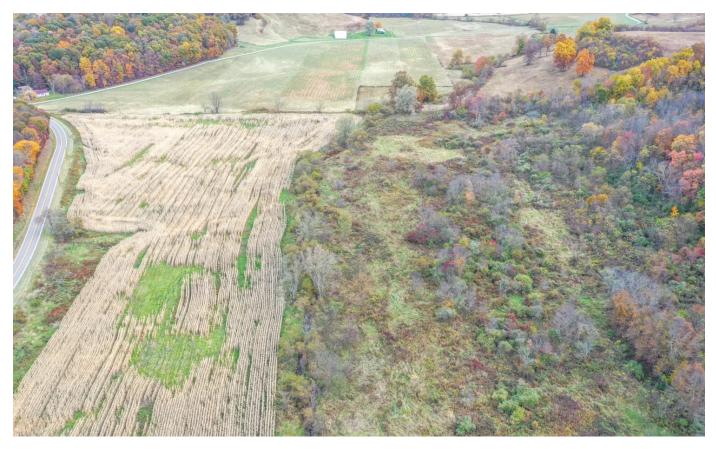

### **PROPERTY DESCRIPTION**

Land for sale in Muskingum County, Ohio. A great opportunity to purchase your own private getaway or new home site. Could be perfect for a homesteader. Creek runs through property. Great area for hunting. Electric available at the road.

Features of this property include:

- 24+/- total acres
- 12+/- acres currently in row crops (farmer has right to harvest crops this year)
- Some wooded areas
- Brush Run Creek runs through the property (some 100 year flood plain around creek)
- Great hunting in this area
- Nice deer on camera
- Located on paved State Route
- Electric available at the road
- Great Location on a paved State Route
- Only 7 miles to Zanesville and 22 miles to Coshocton
- All owners mineral interest will transfer
- · Topography is mostly lightly rolling
- Additional acreage may be available