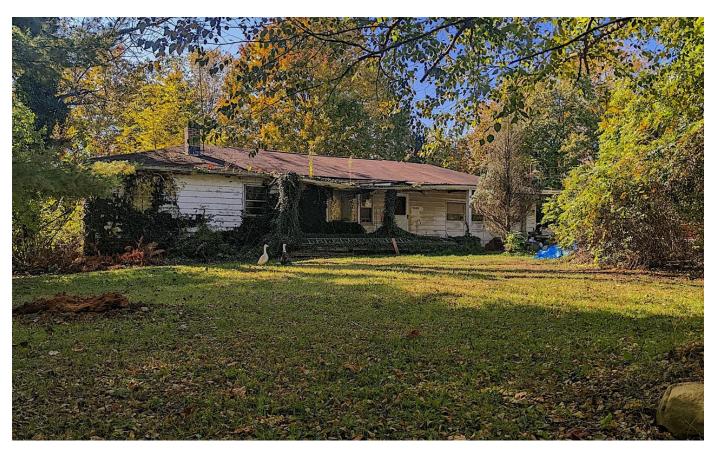

2660 Delhi Drive - .7 acres - Summit County 2660 Delhi Drive New Franklin, OH 44216

\$89,900 0.700± Acres Summit County

**MORE INFO ONLINE:** 

### **PROPERTY DESCRIPTION**

Don't miss out on this 3 bed 1 bath fixer upper sitting with just under an acre on a dead-end cul-de-sac. This property is priced to sell and ready for all your personal touches. Home has some remaining hardwood floors and would make a great opportunity for the investor, flipper or first time home buyer looking for an affordable home. Bring your vision of the end result of what this home can be.