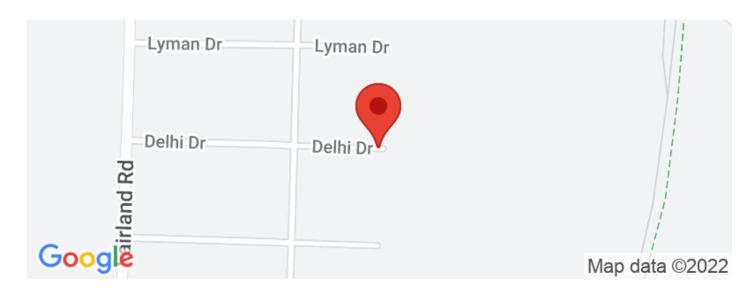

dential Property** 

Latitude / Longitude

40.9756 / -81.6147

Taxes (Annually)

1927

**Dwelling Square Feet** 

1056

**Bedrooms / Bathrooms** 

3/1

Acreage

0.700

**Price** 

\$89,900

#### **Property Website**

https://ohiolandforsale.com/property/2660-delhidrive-7-acres-summit-county-summit-ohio/33653/









### **PROPERTY DESCRIPTION**

Don't miss out on this 3 bed 1 bath fixer upper sitting with just under an acre on a dead-end cul-de-sac. This property is priced to sell and ready for all your personal touches. Home has some remaining hardwood floors and would make a great opportunity for the investor, flipper or first time home buyer looking for an affordable home. Bring your vision of the end result of what this home can be.



**MORE INFO ONLINE:** 





# **Locator Maps**







# **Aerial Maps**







#### LISTING REPRESENTATIVE

For more information contact:



Representative

Keith McClaskey

Mobile

(614) 778-9103

**Email** 

kmcclaskey@mossyoakproperties.com

**Address** 

PO Box 896

City / State / Zip

Pickerington, OH 43147

| <u>NOTES</u> |  |  |  |
|--------------|--|--|--|
|              |  |  |  |
|              |  |  |  |
|              |  |  |  |
|              |  |  |  |
|              |  |  |  |
|              |  |  |  |



| NOTES |  |
|-------|--|
|       |  |
|       |  |
|       |  |
|       |  |
|       |  |
|       |  |
|       |  |
|       |  |
|       |  |
|       |  |
|       |  |
|       |  |
|       |  |
|       |  |
|       |  |
|       |  |
|       |  |
|       |  |
|       |  |



### **DISCLAIMERS**

Information in this broch