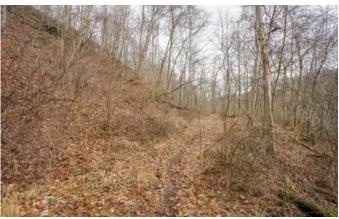

### **PROPERTY DESCRIPTION**

Land for sale in Belmont County, Ohio. If you have been looking for an excellent hunting property then look no further. This property is located just a short drive from the Ohio River, Wheeling, WV, Interstate 70 or 470.

Features of this property include:

- 51.99 total acres
- Nearly all wooded
- Some trails for access
- Year round creek runs through the property
- Property on both sides of the road
- Good deer sign throughout
- Plenty of turkey in the area
- Excellent hunting opportunities
- Great funnels for wildlife
- Located on a rarely traveled road
- Just 68 miles from Downtown Pittsburgh, PA
- 11 miles from Downtown Wheeling, WV
- 4.6 miles to Bellaire, Ohio, Route 7, & the Ohio River
- · Topography is mostly hillsides with shelves
- Mineral rights previously reserved
- Electric runs to neighboring parcel