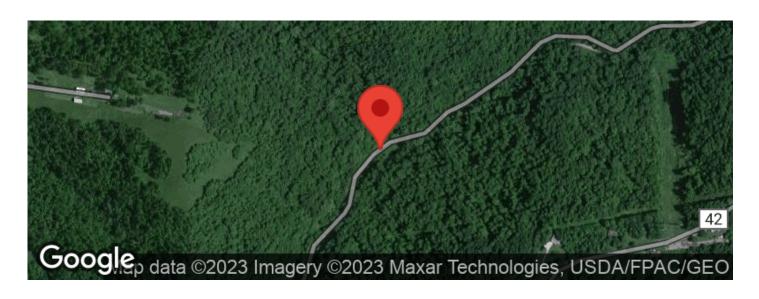

wooded
- Some trails for access
- Year round creek runs through the property
- Property on both sides of the road
- Good deer sign throughout
- Plenty of turkey in the area
- Excellent hunting opportunities
- Great funnels for wildlife
- Located on a rarely traveled road
- Just 68 miles from Downtown Pittsburgh, PA
- 11 miles from Downtown Wheeling, WV
- 4.6 miles to Bellaire, Ohio, Route 7, & the Ohio River
- · Topography is mostly hillsides with shelves
- Mineral rights previously reserved
- Electric runs to neighboring parcel

Good location, great hunting opportunities, and priced to sell all make this the right property. Current annual taxes are only \$624. Call today with any questions or to schedule a time to view the property.







### **Locator Maps**







### **Aerial Maps**







#### LISTING REPRESENTATIVE

For more information contact:



**Representative** Keith McClaskey

Mobile

(614) 778-9103

**Email** 

kmcclaskey@mossyoakproperties.com

**Address** 

PO Box 896

City / State / Zip

Pickerington, OH 43147

| <u>NOTES</u> |  |  |  |
|--------------|--|--|--|
|              |  |  |  |
|              |  |  |  |
|              |  |  |  |
|              |  |  |  |
|              |  |  |  |
|              |  |  |  |



| NOTES |  |
|-------|--|
|       |  |
|       |  |
|       |  |
|       |  |
|       |  |
|       |  |
|       |  |
|       |  |
|       |  |
|       |  |
|       |  |
|       |  |
|       |  |
|       |  |
|       |  |
|       |  |
|       |  |
|       |  |
|       |  |



### **DISCLAIMERS**

Information in this brochure is provided solely