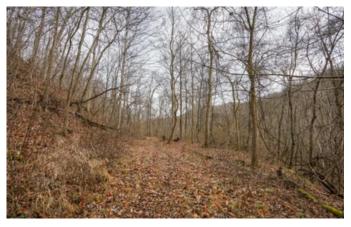

### **PROPERTY DESCRIPTION**

Land for sale in Belmont County, Ohio. If you have been looking for an excellent hunting property then look no further. This property is located just a short drive from the Ohio River, Wheeling, WV, Interstate 70 or 470.

Features of this property include:

- 51.99 total acres
- Nearly all wooded
- Some trails for access
- Year round creek runs through the property
- Property on both sides of the road
- Good deer sign throughout
- Plenty of turkey in the area
- Excellent hunting opportunities
- Great funnels for wildlife
- Located on a rarely traveled road
- Just 68 miles from Downtown Pittsburgh, PA
- 11 miles from Downtown Wheeling, WV
- 4.6 miles to Bellaire, Ohio, Route 7, & the Ohio River
- · Topography is mostly hillsides with shelves
- Mineral rights previously reserved
- Electric runs to neighboring parcel