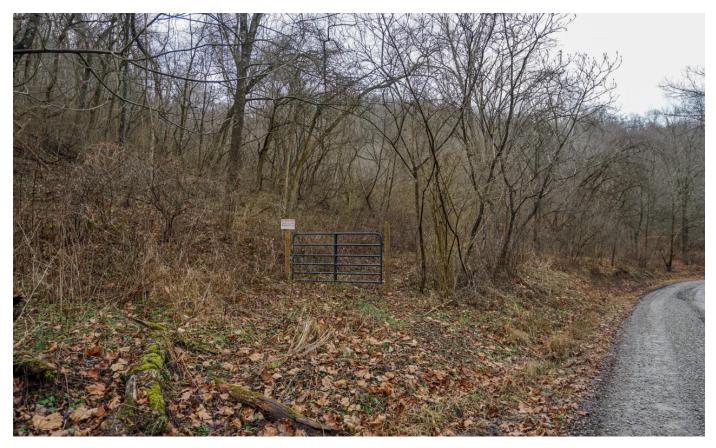

### **PROPERTY DESCRIPTION**

Land for sale in Belmont County, Ohio. If you have been looking for an excellent hunting property then look no further. This property is located just a short drive from the Ohio River, Wheeling, WV, Interstate 70 or 470.

Features of this property include:

- 51.99 total acres
- Nearly all wooded
- Some trails for access
- Year round creek runs through the property
- Property on both sides of the road
- Good deer sign throughout
- Plenty of turkey in the area
- Excellent hunting opportunities
- Great funnels for wildlife
- Located on a rarely traveled road
- Just 68 miles from Downtown Pittsburgh, PA
- 11 miles from Downtown Wheeling, WV
- 4.6 miles to Bellaire, Ohio, Route 7, & the Ohio River
- · Topography is mostly hillsides with shelves
- Mineral rights previously reserved
- Electric runs to neighboring parcel

Good location, great hunting opportunities, and priced to sell all make this the right property. Current annual taxes are only \$624. Call today with any questions or to schedule a time to view the property.