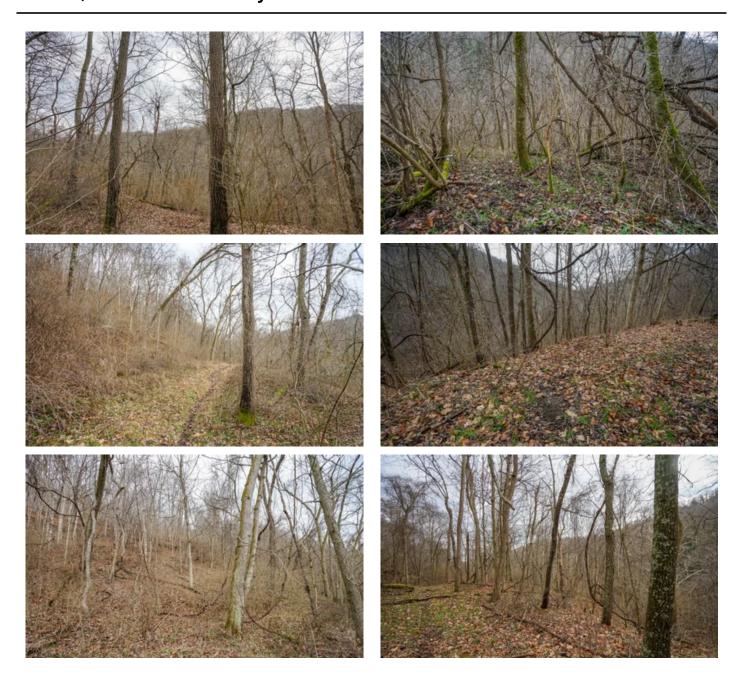

### **PROPERTY DESCRIPTION**

Land for sale in Belmont County, Ohio. If you have been looking for an excellent hunting property then look no further. This property is located just a short drive from the Ohio River, Wheeling, WV, Interstate 70 or 470.

Features of this property include:

- 51.99 total acres
- Nearly all wooded
- Some trails for access
- Year round creek runs through the property
- Property on both sides of the road
- Good deer sign throughout
- Plenty of turkey in the area
- Excellent hunting opportunities
- Great funnels for wildlife
- Located on a rarely traveled road
- Just 68 miles from Downtown Pittsburgh, PA
- 11 miles from Downtown Wheeling, WV
- 4.6 miles to Bellaire, Ohio, Route 7, & the Ohio River
- · Topography is mostly hillsides with shelves
- Mineral rights previously reserved
- Electric runs to neighboring parcel