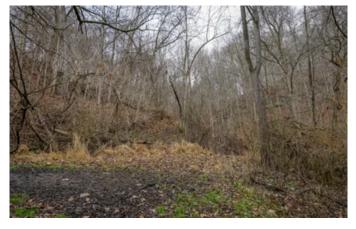

Features of this property include:

- 51.99 total acres
- Nearly all wooded
- Some trails for access
- Year round creek runs through the property
- Property on both sides of the road
- Good deer sign throughout
- Plenty of turkey in the area
- Excellent hunting opportunities
- Great funnels for wildlife
- Located on a rarely traveled road
- Just 68 miles from Downtown Pittsburgh, PA
- 11 miles from Downtown Wheeling, WV
- 4.6 miles to Bellaire, Ohio, Route 7, & the Ohio River
- · Topography is mostly hillsides with shelves
- Mineral rights previously reserved
- Electric runs to neighboring parcel