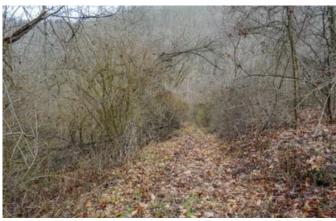

Features of this property include:

- 51.99 total acres
- Nearly all wooded
- Some trails for access
- Year round creek runs through the property
- Property on both sides of the road
- Good deer sign throughout
- Plenty of turkey in the area
- Excellent hunting opportunities
- Great funnels for wildlife
- Located on a rarely traveled road
- Just 68 miles from Downtown Pittsburgh, PA
- 11 miles from Downtown Wheeling, WV
- 4.6 miles to Bellaire, Ohio, Route 7, & the Ohio River
- · Topography is mostly hillsides with shelves
- Mineral rights previously reserved
- Electric runs to neighboring parcel