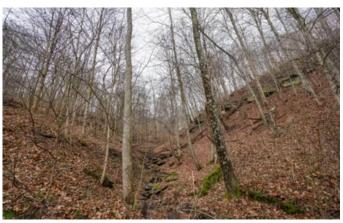

Features of this property include:

- 51.99 total acres
- Nearly all wooded
- Some trails for access
- Year round creek runs through the property
- Property on both sides of the road
- Good deer sign throughout
- Plenty of turkey in the area
- Excellent hunting opportunities
- Great funnels for wildlife
- Located on a rarely traveled road
- Just 68 miles from Downtown Pittsburgh, PA
- 11 miles from Downtown Wheeling, WV
- 4.6 miles to Bellaire, Ohio, Route 7, & the Ohio River
- · Topography is mostly hillsides with shelves
- Mineral rights previously reserved
- Electric runs to neighboring parcel