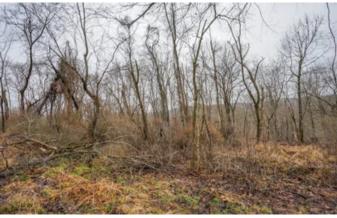

### **PROPERTY DESCRIPTION**

Land for sale in Washington County, Ohio. This property overlooks the Ohio River and is located not far outside of the town of Belpre.

Features of this property include:

- 15.321 total acres
- Mostly woods and thick cover with some open areas
- Great for hunting and recreation
- Plenty of deer sign throughout the property
- Good funnels
- Accessed by an easement off a dead-end road
- Overlooks the Ohio River
- Located just outside of Belpre, Ohio, and short drive to Marietta
- Topography is mostly hilly and some steep
- All sellers mineral interest will transfer