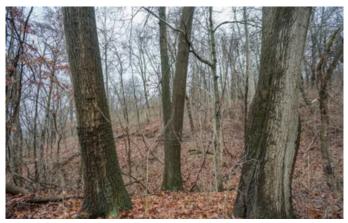

### **PROPERTY DESCRIPTION**

Land for sale in Washington County, Ohio. This property overlooks the Ohio River and is located not far outside of the town of Belpre.

Features of this property include:

- 15.321 total acres
- Mostly woods and thick cover with some open areas
- Great for hunting and recreation
- Plenty of deer sign throughout the property
- Good funnels
- Accessed by an easement off a dead-end road
- Overlooks the Ohio River
- Located just outside of Belpre, Ohio, and short drive to Marietta
- Topography is mostly hilly and some steep
- All sellers mineral interest will transfer