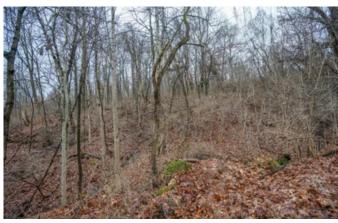

### **PROPERTY DESCRIPTION**

Land for sale in Washington County, Ohio. This property overlooks the Ohio River and is located not far outside of the town of Belpre.

Features of this property include:

- 15.321 total acres
- Mostly woods and thick cover with some open areas
- Great for hunting and recreation
- Plenty of deer sign throughout the property
- Good funnels
- Accessed by an easement off a dead-end road
- Overlooks the Ohio River
- Located just outside of Belpre, Ohio, and short drive to Marietta
- Topography is mostly hilly and some steep
- All sellers mineral interest will transfer