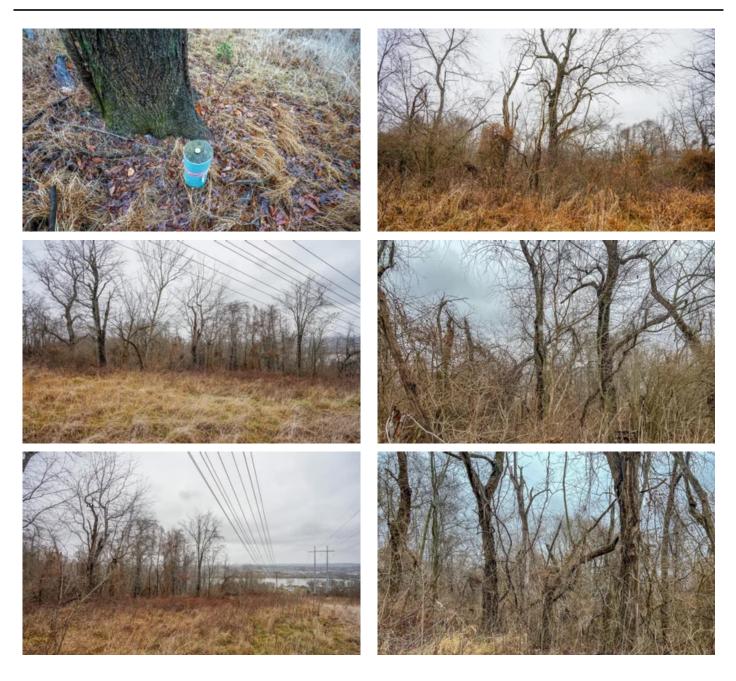

### **PROPERTY DESCRIPTION**

Land for sale in Washington County, Ohio. This property overlooks the Ohio River and is located not far outside of the town of Belpre.

Features of this property include:

- 15.321 total acres
- Mostly woods and thick cover with some open areas
- Great for hunting and recreation
- Plenty of deer sign throughout the property
- Good funnels
- Accessed by an easement off a dead-end road
- Overlooks the Ohio River
- Located just outside of Belpre, Ohio, and short drive to Marietta
- Topography is mostly hilly and some steep
- All sellers mineral interest will transfer