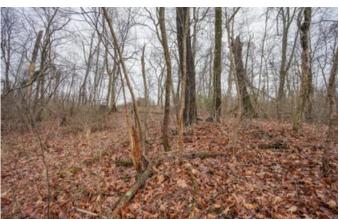

### **PROPERTY DESCRIPTION**

Land for sale in Washington County, Ohio. This property overlooks the Ohio River and is located not far outside of the town of Belpre.

Features of this property include:

- 15.321 total acres
- Mostly woods and thick cover with some open areas
- Great for hunting and recreation
- Plenty of deer sign throughout the property
- Good funnels
- Accessed by an easement off a dead-end road
- Overlooks the Ohio River
- Located just outside of Belpre, Ohio, and short drive to Marietta
- Topography is mostly hilly and some steep
- All sellers mineral interest will transfer