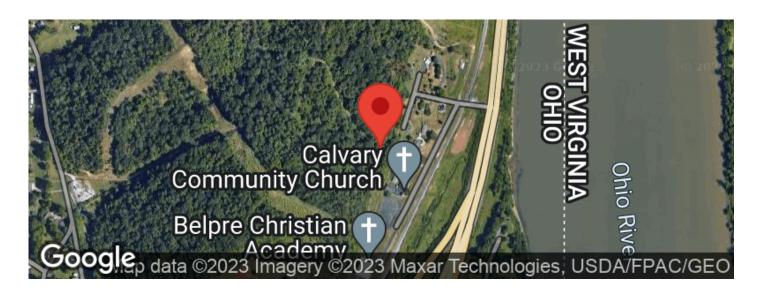

## **Aerial Maps**

### **PROPERTY DESCRIPTION**

Land for sale in Washington County, Ohio. This property overlooks the Ohio River and is located not far outside of the town of Belpre.

Features of this property include:

- 15.321 total acres
- Mostly woods and thick cover with some open areas
- Great for hunting and recreation
- Plenty of deer sign throughout the property
- Good funnels
- Accessed by an easement off a dead-end road
- Overlooks the Ohio River
- Located just outside of Belpre, Ohio, and short drive to Marietta
- Topography is mostly hilly and some steep
- All sellers mineral interest will transfer