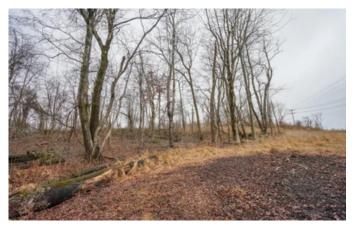

### **PROPERTY DESCRIPTION**

Land for sale in Washington County, Ohio. This property overlooks the Ohio River and is located not far outside of the town of Belpre.

Features of this property include:

- 15.321 total acres
- Mostly woods and thick cover with some open areas
- Great for hunting and recreation
- Plenty of deer sign throughout the property
- Good funnels
- Accessed by an easement off a dead-end road
- Overlooks the Ohio River
- Located just outside of Belpre, Ohio, and short drive to Marietta
- Topography is mostly hilly and some steep
- All sellers mineral interest will transfer