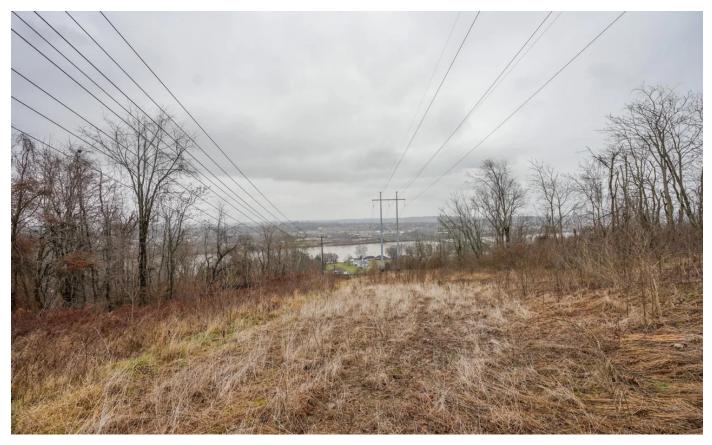

### **PROPERTY DESCRIPTION**

Land for sale in Washington County, Ohio. This property overlooks the Ohio River and is located not far outside of the town of Belpre.

Features of this property include:

- 15.321 total acres
- Mostly woods and thick cover with some open areas
- Great for hunting and recreation
- Plenty of deer sign throughout the property
- Good funnels
- Accessed by an easement off a dead-end road
- Overlooks the Ohio River
- Located just outside of Belpre, Ohio, and short drive to Marietta
- Topography is mostly hilly and some steep
- All sellers mineral interest will transfer

If you have been looking for an affordable recreational property or maybe just an investment, then come take a look at this property. This will not last long so call today. Current annual taxes are only \$306. Contact us with any questions or to schedule a time to view the property.