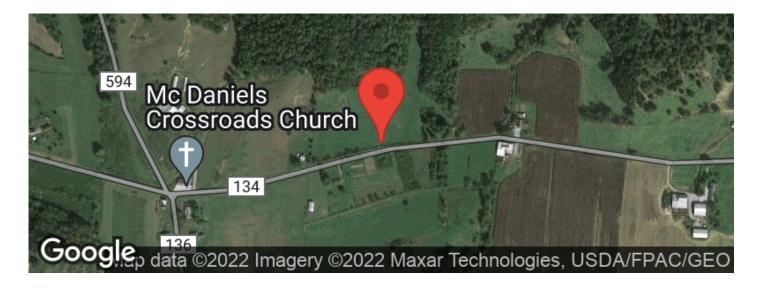

# **Aerial Maps**

Property features include:

- Home site with county water and septic (condition unknown)
- Beautiful views
- Small shed on property for storage
- Timber is mostly younger Elm, White oak, Poplar and some larger Beech scattered
- Minor select cut was done approx.15 years ago
- Seller claims area produces large whitetail
- Small stream on property that holds pools of water
- Approximately 7+ acre clover field
- Most of property has fence to mark boarders
- 1,000' road frontage
- 45 minutes to Jackson
- 30 minutes to Gallipolis
- 50 minutes to Ironton
- 80 minutes from Chillicothe
- 80 minutes from Athens
- 70 minutes from Portsmouth
- Aerial picture shows a pond that no longer exists