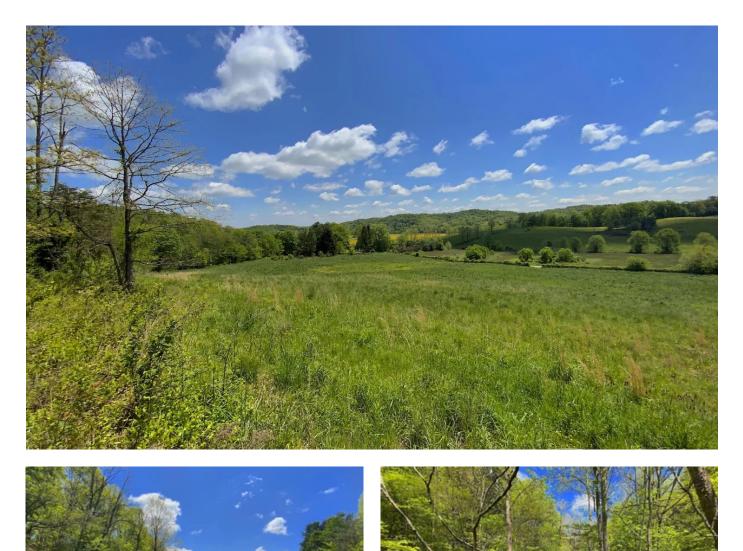

# **PROPERTY DESCRIPTION**

38+/- acre property for sale in Gallia County's Walnut Township. Situated just outside the small town of Cadmus is a chance to get the size of property that dozens of buyers are looking for. This property should check off most of your wants or needs. Need more land to hunt or hike? Wayne National Forest is just a minute drive around the corner.

Property features include:

- Home site with county water and septic (condition unknown)
- Beautiful views
- Small shed on property for storage
- Timber is mostly younger Elm, White oak, Poplar and some larger Beech scattered
- Minor select cut was done approx.15 years ago
- Seller claims area produces large whitetail
- Small stream on property that holds pools of water
- Approximately 7+ acre clover field
- Most of property has fence to mark boarders
- 1,000' road frontage
- 45 minutes to Jackson
- 30 minutes to Gallipolis
- 50 minutes to Ironton
- 80 minutes from Chillicothe
- 80 minutes from Athens
- 70 minutes from Portsmouth
- Aerial picture shows a pond that no longer exists