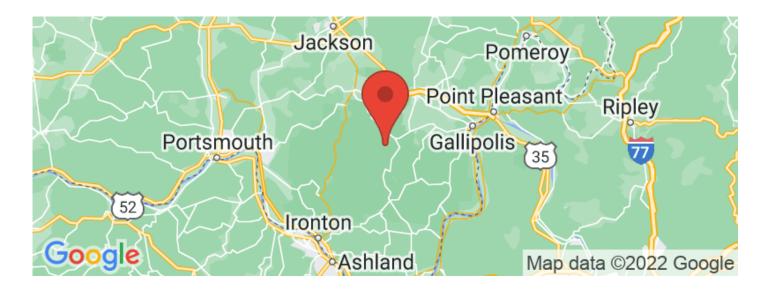

# **Locator Maps**

# **SUMMARY**

Address 2250 CADMUS RD

**City, State Zip** Patriot, OH 45658

**County** Gallia County

**Type** Hunting Land, Recreational Land

Latitude / Longitude 38.7583 / -82.4735

**Taxes (Annually)** 296

Acreage 38