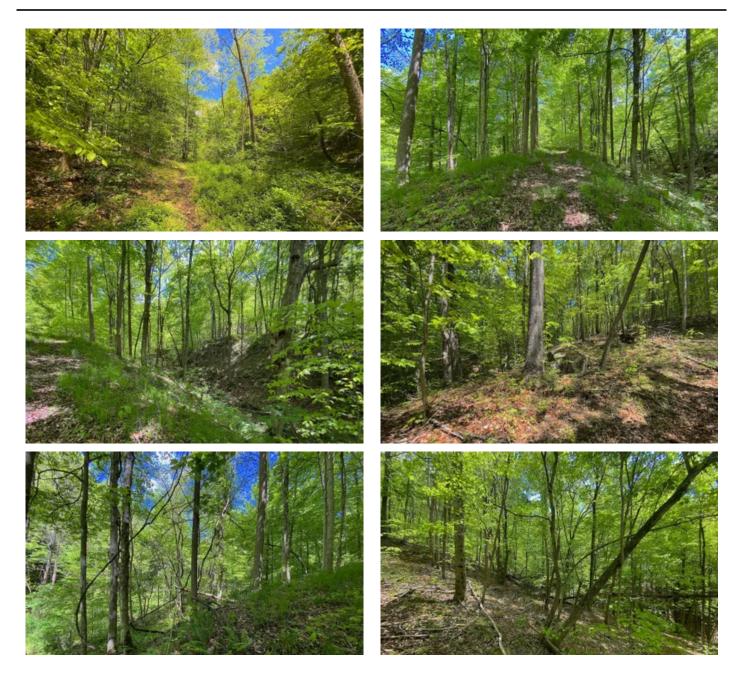

# **PROPERTY DESCRIPTION**

38+/- acre property for sale in Gallia County's Walnut Township. Situated just outside the small town of Cadmus is a chance to get the size of property that dozens of buyers are looking for. This property should check off most of your wants or needs. Need more land to hunt or hike? Wayne National Forest is just a minute drive around the corner.

Property features include:

- Home site with county water and septic (condition unknown)
- Beautiful views
- Small shed on property for storage
- Timber is mostly younger Elm, White oak, Poplar and some larger Beech scattered
- Minor select cut was done approx.15 years ago
- Seller claims area produces large whitetail
- Small stream on property that holds pools of water
- Approximately 7+ acre clover field
- Most of property has fence to mark boarders
- 1,000' road frontage
- 45 minutes to Jackson
- 30 minutes to Gallipolis
- 50 minutes to Ironton
- 80 minutes from Chillicothe
- 80 minutes from Athens
- 70 minutes from Portsmouth
- Aerial picture shows a pond that no longer exists