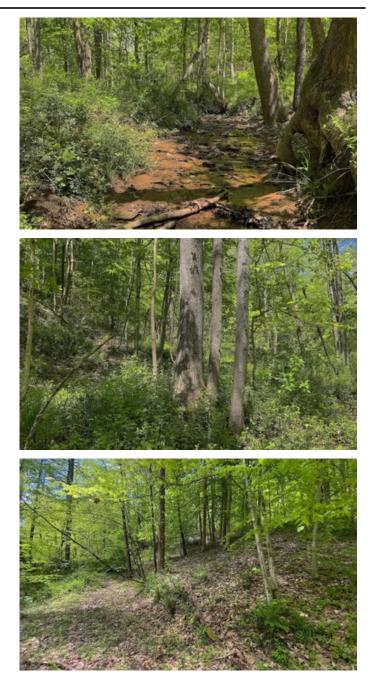

# **PROPERTY DESCRIPTION**

38+/- acre property for sale in Gallia County's Walnut Township. Situated just outside the small town of Cadmus is a chance to get the size of property that dozens of buyers are looking for. This property should check off most of your wants or needs. Need more land to hunt or hike? Wayne National Forest is just a minute drive around the corner.

Property features include:

- Home site with county water and septic (condition unknown)
- Beautiful views
- Small shed on property for storage
- Timber is mostly younger Elm, White oak, Poplar and some larger Beech scattered
- Minor select cut was done approx.15 years ago
- Seller claims area produces large whitetail
- Small stream on property that holds pools of water
- Approximately 7+ acre clover field
- Most of property has fence to mark boarders
- 1,000' road frontage
- 45 minutes to Jackson
- 30 minutes to Gallipolis
- 50 minutes to Ironton
- 80 minutes from Chillicothe
- 80 minutes from Athens
- 70 minutes from Portsmouth
- Aerial picture shows a pond that no longer exists