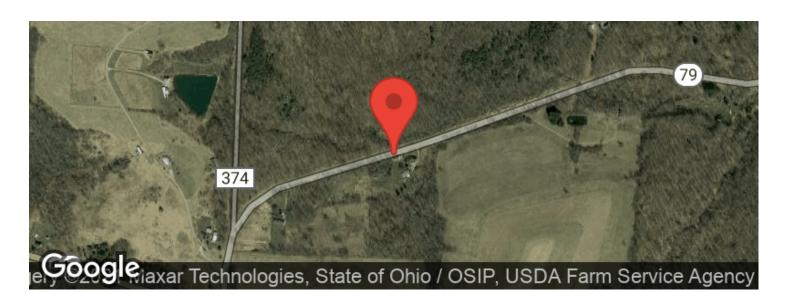

ffer. this property is all wooded with a small secluded field that would be perfect for a food plot or build your dream home. Trophy deer potential and great turkey hunting in one of the top Counties in the state.

#### Property features include:

- Frontage on 2 roads with great access points
- All wooded with average to young timber
- Several building locations
- Short commute to Coshocton and Frazeysburg
- Rolling topography
- Great deer and turkey sign

If you have been looking for ground in this area, don't let this get away. Current annual taxes are \$412.00 and any mineral interest owned by the seller will transfer.



**MORE INFO ONLINE:** 

# SR 79 - 45 acres - Coshocton County Warsaw, OH / Coshocton County





# **Locator Maps**







**MORE INFO ONLINE:** 

# **Aerial Maps**







**MORE INFO ONLINE:** 

### LISTING REPRESENTATIVE

For more information contact:



#### Representative

**Matt Collins** 

#### Mobile

(614) 679-6560

#### **Email**

mattc@mossyoakproperties.com

#### **Address**

PO Box 896

#### City / State / Zip

Pickerington, OH 43147

| <u>NOTES</u> |  |  |  |
|--------------|--|--|--|
|              |  |  |  |
|              |  |  |  |
| _            |  |  |  |
|              |  |  |  |
|              |  |  |  |
|              |  |  |  |





**NOTES** 

MORE INFO ONLINE:

## **DISCLAIMERS**

Information in this brochure is provided solely for information purposes and does not constitute an offer to sell or advertise real estate outside the states in which broker or agent licensed. The information presented has been obtained from sources d