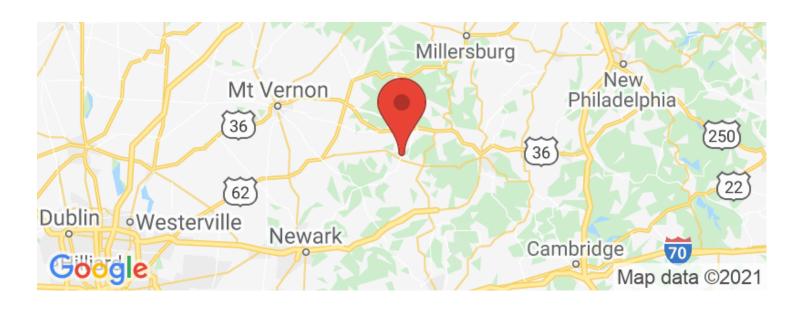

rolling topography this property has a lot to offer. this property is all wooded with a small secluded field that would be perfect for a food plot or build your dream home. Trophy deer potential and great turkey hunting in one of the top Counties in the state.

#### Property features include:

- Frontage on 2 roads with great access points
- All wooded with average to young timber
- Several building locations
- Short commute to Coshocton and Frazeysburg
- Rolling topography
- Great deer and turkey sign

If you have been looking for ground in this area, don't let this get away. Current annual taxes are \$412.00 and any mineral interest owned by the seller will transfer.



**MORE INFO ONLINE:** 

# SR 79 - 45 acres - Coshocton County Warsaw, OH / Coshocton County





# **Locator Maps**







**MORE INFO ONLINE:** 

# **Aerial Maps**







**MORE INFO ONLINE:** 

### LISTING REPRESENTATIVE

For more information contact:



#### Representative

**Matt Collins** 

#### Mobile

(614) 679-6560

#### **Email**

mattc@mossyoakproperties.com

#### **Address**

PO Box 896

#### City / State / Zip

Pickerington, OH 43147

| <u>NOTES</u> |  |  |  |
|--------------|--|--|--|
|              |  |  |  |
|              |  |  |  |
| _            |  |  |  |
|              |  |  |  |
|              |  |  |  |
|              |  |  |  |





**NOTES** 

MORE INFO ONLINE:

## **DISCLAIMERS**

Information in this brochure is provided solely for information purposes and does not constitute an offer to sell or advertise real estate outside the states in which broker or agent licensed. The informa