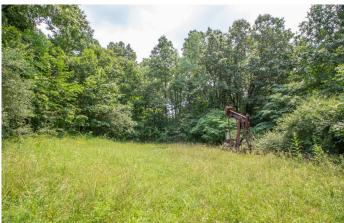

## **PROPERTY DESCRIPTION**

45 acres of land for sale in Coshocton County Ohio. With a lot of usable road frontage and the rolling topography this property has a lot to offer. this property is all wooded with a small secluded field that would be perfect for a food plot or build your dream home. Trophy deer potential and great turkey hunting in one of the top Counties in the state.

#### Property features include:

- Frontage on 2 roads with great access points
- All wooded with average to young timber
- Several building locations
- Short commute to Coshocton and Frazeysburg
- Rolling topography
- Great deer and turkey sign