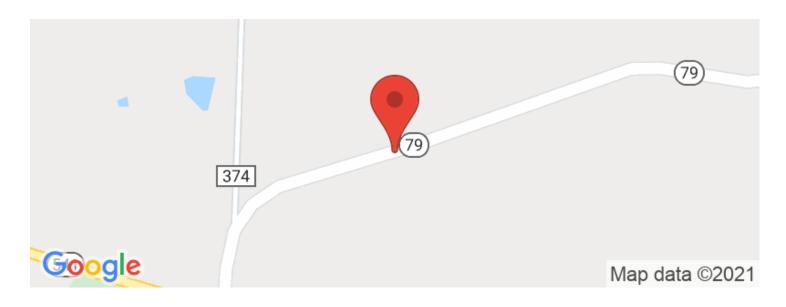

e rolling topography this property has a lot to offer. this property is all wooded with a small secluded field that would be perfect for a food plot or build your dream home. Trophy deer potential and great turkey hunting in one of the top Counties in the state.

#### Property features include:

- Frontage on 2 roads with great access points
- All wooded with average to young timber
- Several building locations
- Short commute to Coshocton and Frazeysburg
- Rolling topography
- Great deer and turkey sign

If you have been looking for ground in this area, don't let this get away. Current annual taxes are \$412.00 and any mineral interest owned by the seller will transfer.



**MORE INFO ONLINE:** 

# SR 79 - 45 acres - Coshocton County Warsaw, OH / Coshocton County





# **Locator Maps**







**MORE INFO ONLINE:** 

# **Aerial Maps**







**MORE INFO ONLINE:** 

### LISTING REPRESENTATIVE

For more information contact:



#### Representative

**Matt Collins** 

#### Mobile

(614) 679-6560

#### **Email**

mattc@mossyoakproperties.com

#### **Address**

PO Box 896

#### City / State / Zip

Pickerington, OH 43147

| <u>NOTES</u> |  |  |  |
|--------------|--|--|--|
|              |  |  |  |
|              |  |  |  |
| _            |  |  |  |
|              |  |  |  |
|              |  |  |  |
|              |  |  |  |





**NOTES** 

MORE INFO ONLINE:

## **DISCLAIMERS**

Information in this brochure is provided solely for information purposes and does not constitute an offer to sell or advertise real estate outside the states in which broker or agent licensed. The infor