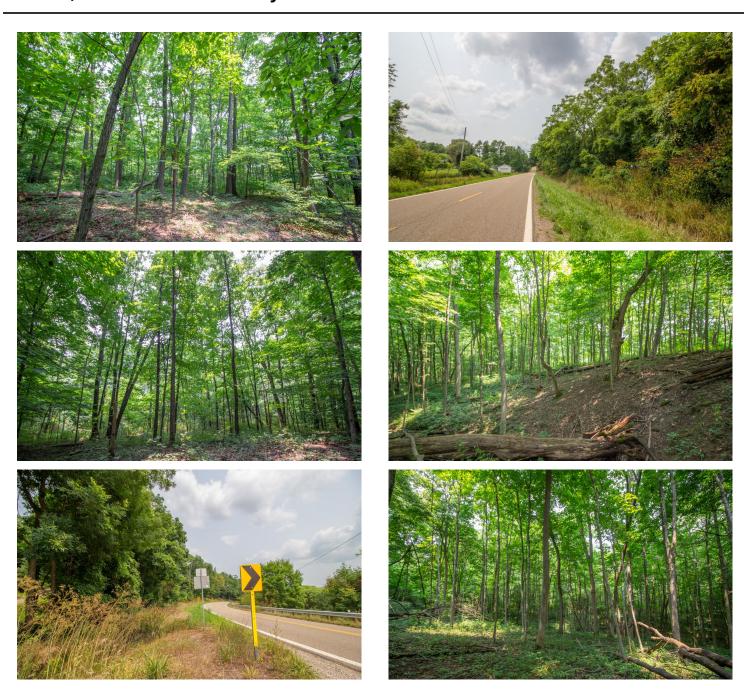

## **PROPERTY DESCRIPTION**

45 acres of land for sale in Coshocton County Ohio. With a lot of usable road frontage and the rolling topography this property has a lot to offer. this property is all wooded with a small secluded field that would be perfect for a food plot or build your dream home. Trophy deer potential and great turkey hunting in one of the top Counties in the state.

#### Property features include:

- Frontage on 2 roads with great access points
- All wooded with average to young timber
- Several building locations
- Short commute to Coshocton and Frazeysburg
- Rolling topography
- Great deer and turkey sign