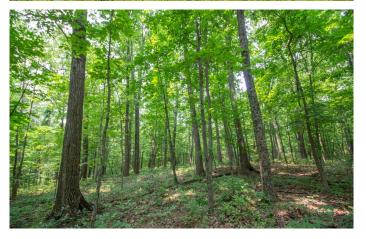

## **PROPERTY DESCRIPTION**

45 acres of land for sale in Coshocton County Ohio. With a lot of usable road frontage and the rolling topography this property has a lot to offer. this property is all wooded with a small secluded field that would be perfect for a food plot or build your dream home. Trophy deer potential and great turkey hunting in one of the top Counties in the state.

#### Property features include:

- Frontage on 2 roads with great access points
- All wooded with average to young timber
- Several building locations
- Short commute to Coshocton and Frazeysburg
- Rolling topography
- Great deer and turkey sign