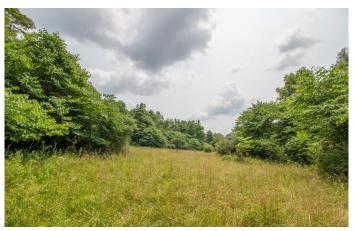

## **PROPERTY DESCRIPTION**

45 acres of land for sale in Coshocton County Ohio. With a lot of usable road frontage and the rolling topography this property has a lot to offer. this property is all wooded with a small secluded field that would be perfect for a food plot or build your dream home. Trophy deer potential and great turkey hunting in one of the top Counties in the state.

#### Property features include:

- Frontage on 2 roads with great access points
- All wooded with average to young timber
- Several building locations
- Short commute to Coshocton and Frazeysburg
- Rolling topography
- Great deer and turkey sign