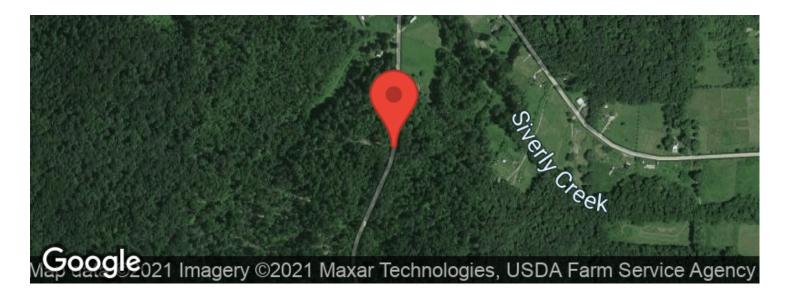

# **PROPERTY DESCRIPTION**

41 acres of land for sale in Vinton County, Ohio. This property is located in the northern part of the county off of a quiet gravel road. This all wooded tract has a great trail system, plenty of cover for wildlife and borders thousands of acres of Wayne National Forest.

Additional property features include:

- New Gravel Driveway Installed
- Rolling to some steep topography
- Beautiful creek bottom
- Trails throughout
- Electric service at road
- Multiple building sites
- Great stand of pines
- Large hand dug well