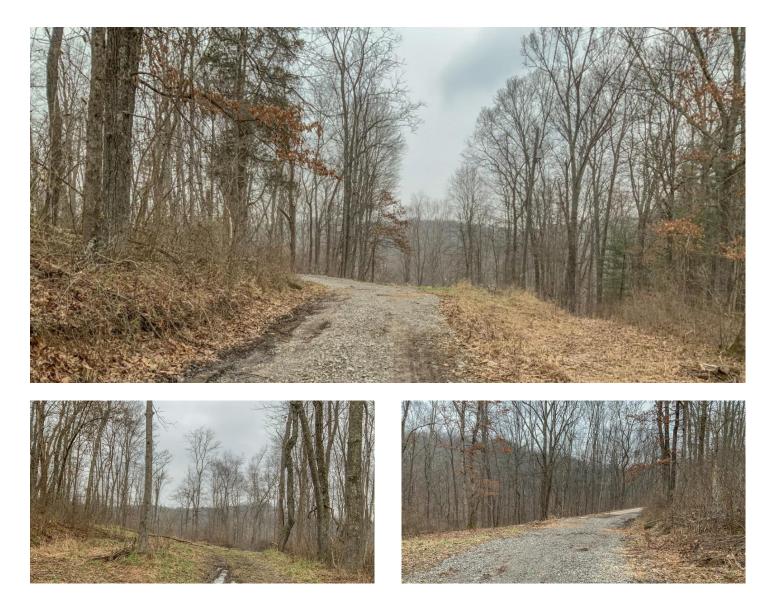

# **PROPERTY DESCRIPTION**

41 acres of land for sale in Vinton County, Ohio. This property is located in the northern part of the county off of a quiet gravel road. This all wooded tract has a great trail system, plenty of cover for wildlife and borders thousands of acres of Wayne National Forest.

Additional property features include:

- New Gravel Driveway Installed
- Rolling to some steep topography
- Beautiful creek bottom
- Trails throughout
- Electric service at road
- Multiple building sites
- Great stand of pines
- Large hand dug well