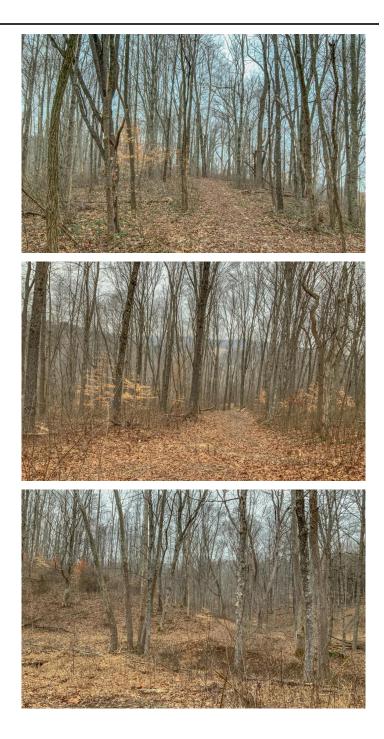

# **PROPERTY DESCRIPTION**

41 acres of land for sale in Vinton County, Ohio. This property is located in the northern part of the county off of a quiet gravel road. This all wooded tract has a great trail system, plenty of cover for wildlife and borders thousands of acres of Wayne National Forest.

Additional property features include:

- New Gravel Driveway Installed
- Rolling to some steep topography
- Beautiful creek bottom
- Trails throughout
- Electric service at road
- Multiple building sites
- Great stand of pines
- Large hand dug well