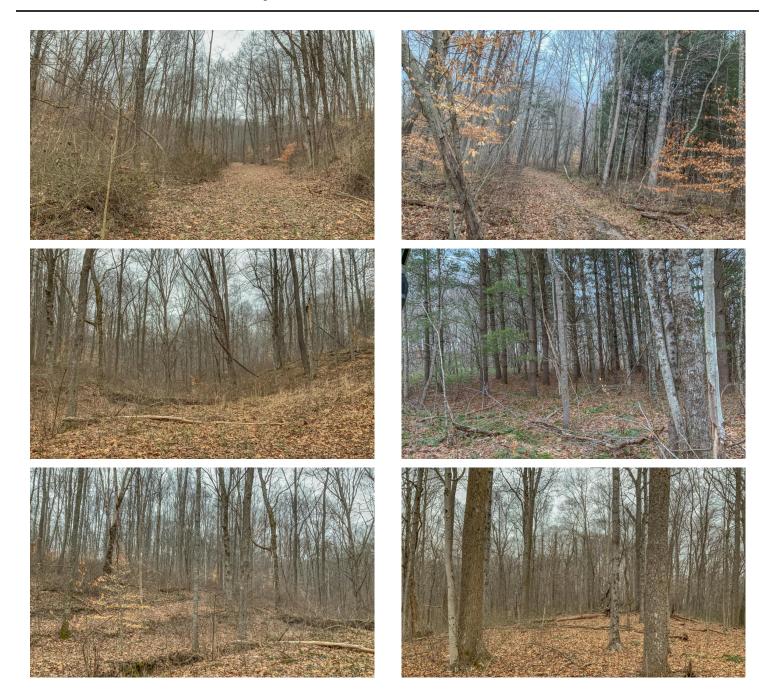

# **PROPERTY DESCRIPTION**

41 acres of land for sale in Vinton County, Ohio. This property is located in the northern part of the county off of a quiet gravel road. This all wooded tract has a great trail system, plenty of cover for wildlife and borders thousands of acres of Wayne National Forest.

Additional property features include:

- New Gravel Driveway Installed
- Rolling to some steep topography
- Beautiful creek bottom
- Trails throughout
- Electric service at road
- Multiple building sites
- Great stand of pines
- Large hand dug well