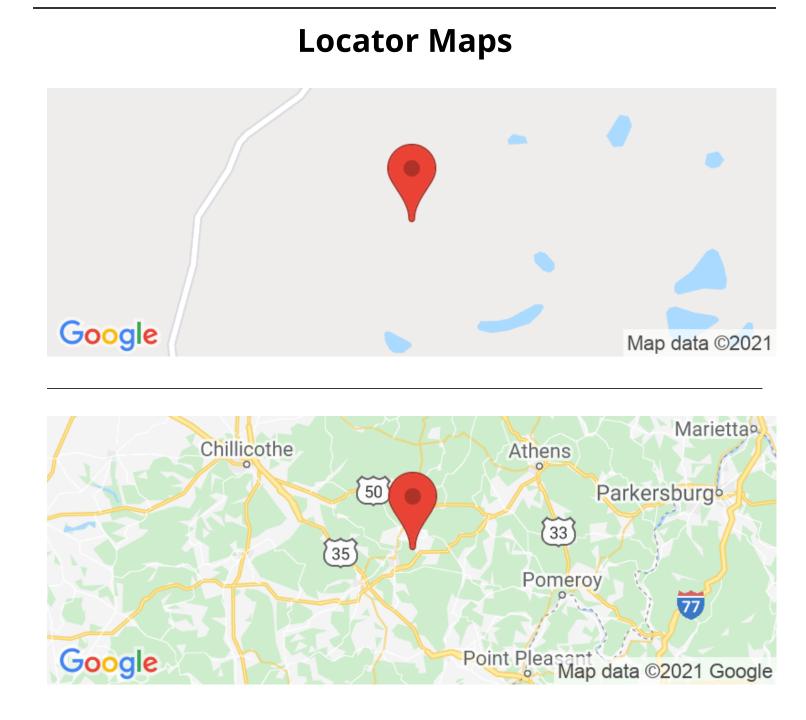

## **SUMMARY**

Address 0 Number 12 Hollow Road

**City, State Zip** Wellston, OH 45692

**County** Jackson County

**Type** Recreational Land

Latitude / Longitude 39.1291 / -82.4832

Taxes (Annually) 3181

Acreage 200

# **Aerial Maps**