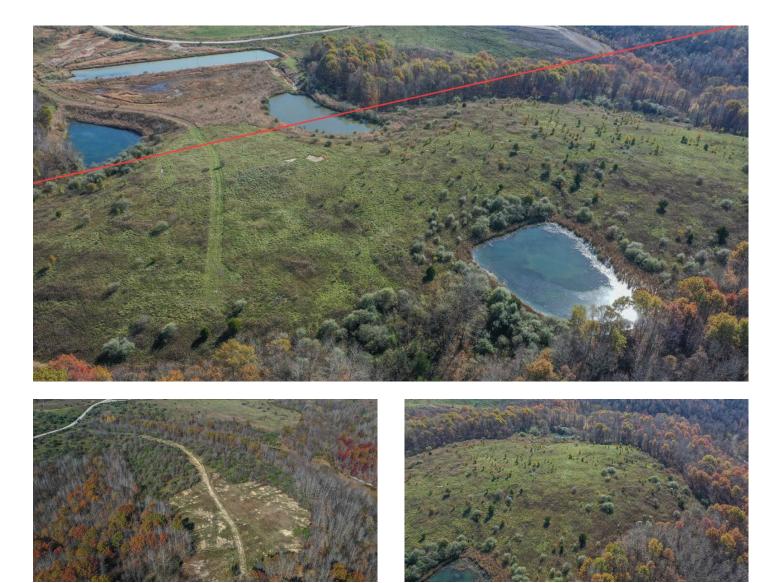

## **PROPERTY DESCRIPTION**

200 acres for sale in Jackson County Ohio. This property located less than a 5 minutes from Wellston and 15 minutes from Jackson. This parcel is a clean slate and waiting for the right person to make it an outstanding hunting camp. From thick cover, to open woods, ponds, and several clearings for food plots its all here.

Additional property features include:

- Mostly wooded
- Trails throughout
- Over 6,000ft of frontage
- Great deer and turkey hunting
- Trophy buck potential
- Rock out croppings
- Nice ponds
- Quiet setting
- Beautiful ridge top views
- Seasonal Creek
- Several areas for food plots

Call today to set up a private showing. Any mineral interest owned by the seller will transfer. Current annual taxes are approximately \$3181.36.