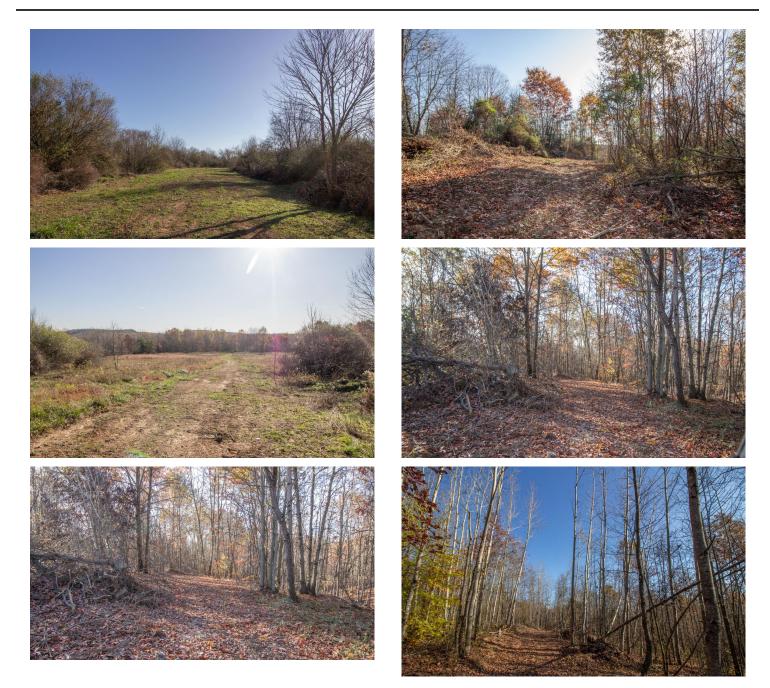

## **PROPERTY DESCRIPTION**

200 acres for sale in Jackson County Ohio. This property located less than a 5 minutes from Wellston and 15 minutes from Jackson. This parcel is a clean slate and waiting for the right person to make it an outstanding hunting camp. From thick cover, to open woods, ponds, and several clearings for food plots its all here.

Additional property features include:

- Mostly wooded
- Trails throughout
- Over 6,000ft of frontage
- Great deer and turkey hunting
- Trophy buck potential
- Rock out croppings
- Nice ponds
- Quiet setting
- Beautiful ridge top views
- Seasonal Creek
- Several areas for food plots

Call today to set up a private showing. Any mineral interest owned by the seller will transfer. Current annual taxes are approximately \$3181.36.