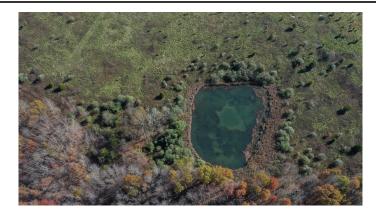

## **PROPERTY DESCRIPTION**

200 acres for sale in Jackson County Ohio. This property located less than a 5 minutes from Wellston and 15 minutes from Jackson. This parcel is a clean slate and waiting for the right person to make it an outstanding hunting camp. From thick cover, to open woods, ponds, and several clearings for food plots its all here.

Additional property features include:

- Mostly wooded
- Trails throughout
- Over 6,000ft of frontage
- Great deer and turkey hunting
- Trophy buck potential
- Rock out croppings
- Nice ponds
- Quiet setting
- Beautiful ridge top views
- Seasonal Creek
- Several areas for food plots