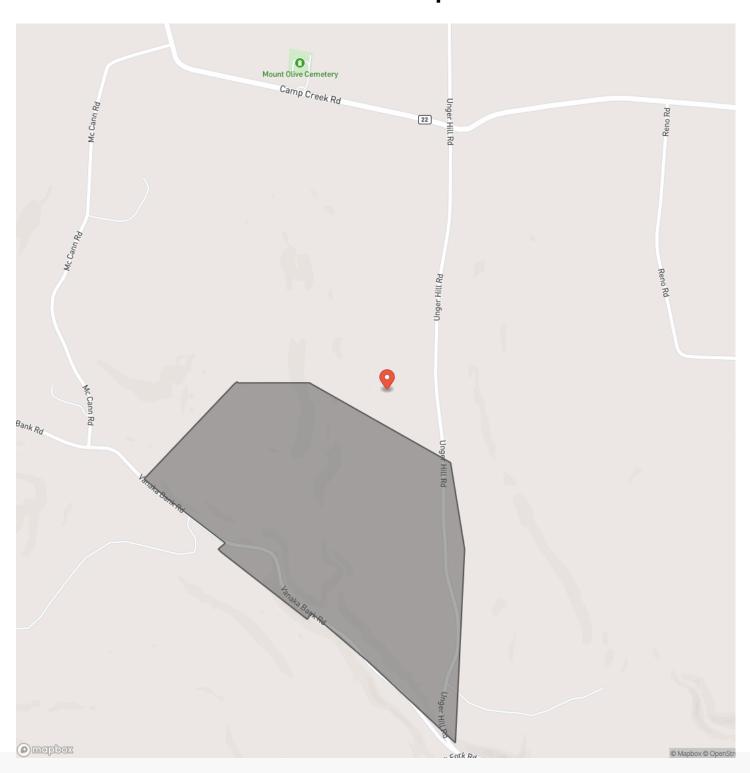

# **Locator Map**

#### **SUMMARY**

**Address** 

N SIDE VANAKA BANK RD

City, State Zip

Lucasville, OH 45648

County

Pike County

Type

Recreational Land, Hunting Land

Latitude / Longitude

38.9804 / -83.1834

Taxes (Annually)

316

**Acreage** 

120

Price