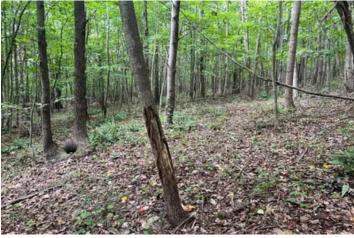

#### **PROPERTY DESCRIPTION**

Land for sale in Pike County Ohio. Located just over 1 1/2 hours from Columbus and Cincinnati this all-wooded tract offers rolling with some steep topography. This property provides ample space for outdoor recreation, including hiking, camping, or even establishing your private sanctuary away from the outside world. Close to the Scioto and Adams County line, this area is well known for its giant whitetail. Don't let this one get away.

Property features include:

- Average timber
- Several building sites
- Lots of road frontage
- Great place for a 500-yard shooting range
- Seasonal creek with a lot of big rocks and rock outcroppings

Current annual taxes are approx. \$316.30, and any mineral interest owned by the seller will transfer.