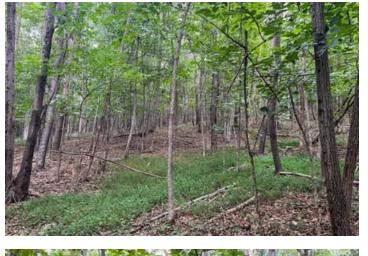

#### **PROPERTY DESCRIPTION**

Land for sale in Pike County Ohio. Located just over 1 1/2 hours from Columbus and Cincinnati this all-wooded tract offers rolling with some steep topography. This property provides ample space for outdoor recreation, including hiking, camping, or even establishing your private sanctuary away from the outside world. Close to the Scioto and Adams County line, this area is well known for its giant whitetail. Don't let this one get away.

Property features include:

- Average timber
- Several building sites
- Lots of road frontage
- Great place for a 500-yard shooting range
- Seasonal creek with a lot of big rocks and rock outcroppings

Current annual taxes are approx. \$316.30, and any mineral interest owned by the seller will transfer.