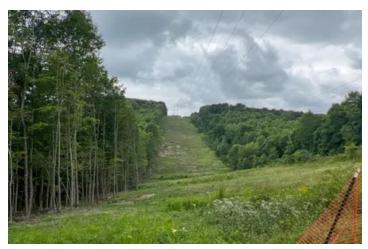

#### **PROPERTY DESCRIPTION**

Land for sale in Pike County Ohio. Located just over 1 1/2 hours from Columbus and Cincinnati this all-wooded tract offers rolling with some steep topography. This property provides ample space for outdoor recreation, including hiking, camping, or even establishing your private sanctuary away from the outside world. Close to the Scioto and Adams County line, this area is well known for its giant whitetail. Don't let this one get away.

Property features include:

- Average timber
- Several building sites
- Lots of road frontage
- Great place for a 500-yard shooting range
- Seasonal creek with a lot of big rocks and rock outcroppings

Current annual taxes are approx. \$316.30, and any mineral interest owned by the seller will transfer.