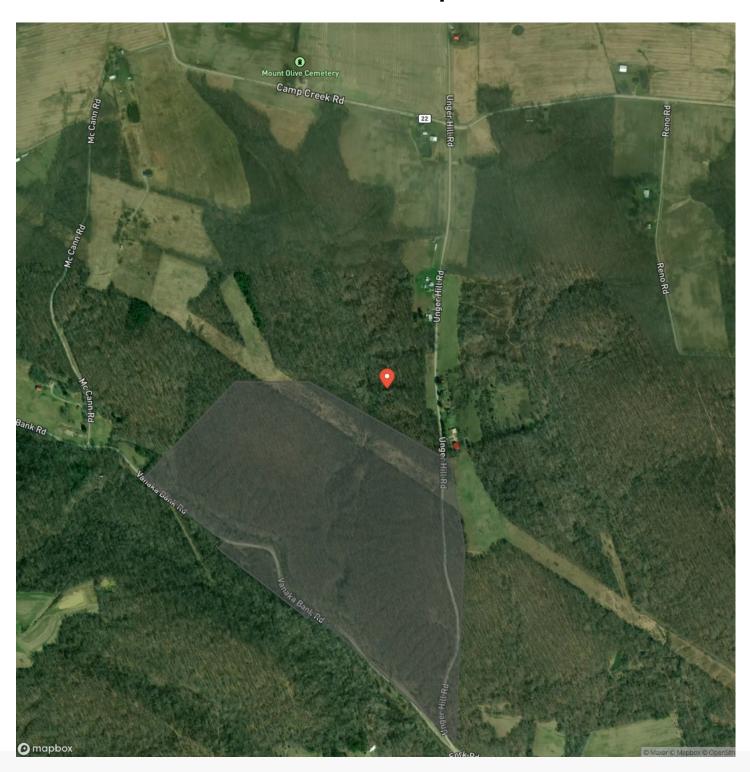

Ohio. Located just over 1 1/2 hours from Columbus and Cincinnati this all-wooded tract offers rolling with some steep topography. This property provides ample space for outdoor recreation, including hiking, camping, or even establishing your private sanctuary away from the outside world. Close to the Scioto and Adams County line, this area is well known for its giant whitetail. Don't let this one get away.

Property features include:

- Average timber
- Several building sites
- Lots of road frontage
- Great place for a 500-yard shooting range
- Seasonal creek with a lot of big rocks and rock outcroppings

Current annual taxes are approx. \$316.30, and any mineral interest owned by the seller will transfer.

















# **Locator Map**





# **Locator Map**





# **Satellite Map**





#### Vanaka Bank Rd - 120 acres - Pike County Lucasville, OH / Pike County

# LISTING REPRESENTATIVE For more information contact:



NIOTEC

#### Representative

**Matt Collins** 

Mobile

(614) 679-6560

**Email** 

mattc@mossyoakproperties.com

**Address** 

PO Box 896

City / State / Zip

Pickerington, OH 43147

| NOTES |  |  |  |
|-------|--|--|--|
|       |  |  |  |
|       |  |  |  |
|       |  |  |  |
|       |  |  |  |
|       |  |  |  |
|       |  |  |  |
|       |  |  |  |
|       |  |  |  |
|       |  |  |  |
|       |  |  |  |
|       |  |  |  |
|       |  |  |  |
|       |  |  |  |
|       |  |  |  |
|       |  |  |  |
|       |  |  |  |
|       |  |  |  |
|       |  |  |  |
|       |  |  |  |
|       |  |  |  |
|       |  |  |  |
|       |  |  |  |
|       |  |  |  |
|