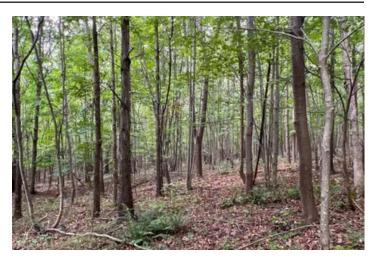

#### **PROPERTY DESCRIPTION**

Land for sale in Pike County Ohio. Located just over 1 1/2 hours from Columbus and Cincinnati this all-wooded tract offers rolling with some steep topography. This property provides ample space for outdoor recreation, including hiking, camping, or even establishing your private sanctuary away from the outside world. Close to the Scioto and Adams County line, this area is well known for its giant whitetail. Don't let this one get away.

Property features include:

- Average timber
- Several building sites
- Lots of road frontage
- Great place for a 500-yard shooting range
- Seasonal creek with a lot of big rocks and rock outcroppings

Current annual taxes are approx. \$316.30, and any mineral interest owned by the seller will transfer.