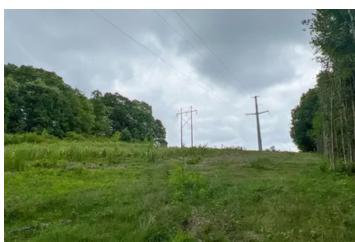

#### **PROPERTY DESCRIPTION**

Land for sale in Pike County Ohio. Located just over 1 1/2 hours from Columbus and Cincinnati this all-wooded tract offers rolling with some steep topography. This property provides ample space for outdoor recreation, including hiking, camping, or even establishing your private sanctuary away from the outside world. Close to the Scioto and Adams County line, this area is well known for its giant whitetail. Don't let this one get away.

Property features include:

- Average timber
- Several building sites
- Lots of road frontage
- Great place for a 500-yard shooting range
- Seasonal creek with a lot of big rocks and rock outcroppings

Current annual taxes are approx. \$316.30, and any mineral interest owned by the seller will transfer.