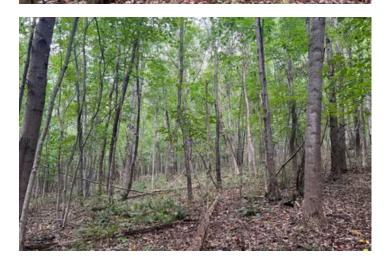

#### **PROPERTY DESCRIPTION**

Land for sale in Pike County Ohio. Located just over 1 1/2 hours from Columbus and Cincinnati this all-wooded tract offers rolling with some steep topography. This property provides ample space for outdoor recreation, including hiking, camping, or even establishing your private sanctuary away from the outside world. Close to the Scioto and Adams County line, this area is well known for its giant whitetail. Don't let this one get away.

Property features include:

- Average timber
- Several building sites
- Lots of road frontage
- Great place for a 500-yard shooting range
- Seasonal creek with a lot of big rocks and rock outcroppings

Current annual taxes are approx. \$316.30, and any mineral interest owned by the seller will transfer.