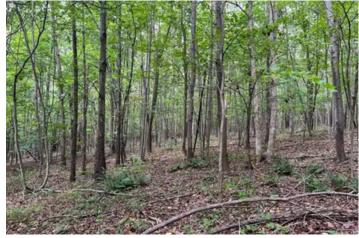

#### **PROPERTY DESCRIPTION**

Land for sale in Pike County Ohio. Located just over 1 1/2 hours from Columbus and Cincinnati this all-wooded tract offers rolling with some steep topography. This property provides ample space for outdoor recreation, including hiking, camping, or even establishing your private sanctuary away from the outside world. Close to the Scioto and Adams County line, this area is well known for its giant whitetail. Don't let this one get away.

Property features include:

- Average timber
- Several building sites
- Lots of road frontage
- Great place for a 500-yard shooting range
- Seasonal creek with a lot of big rocks and rock outcroppings

Current annual taxes are approx. \$316.30, and any mineral interest owned by the seller will transfer.