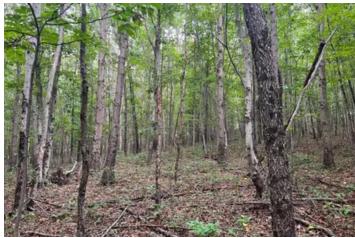

#### **PROPERTY DESCRIPTION**

Land for sale in Pike County Ohio. Located just over 1 1/2 hours from Columbus and Cincinnati this all-wooded tract offers rolling with some steep topography. This property provides ample space for outdoor recreation, including hiking, camping, or even establishing your private sanctuary away from the outside world. Close to the Scioto and Adams County line, this area is well known for its giant whitetail. Don't let this one get away.

Property features include:

- Average timber
- Several building sites
- Lots of road frontage
- Great place for a 500-yard shooting range
- Seasonal creek with a lot of big rocks and rock outcroppings

Current annual taxes are approx. \$316.30, and any mineral interest owned by the seller will transfer.