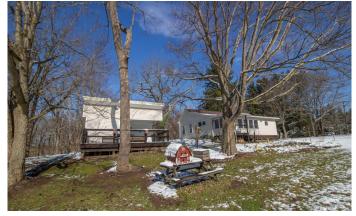

The home on the property has 2 bedrooms, 1 full bath, eat-in kitchen and family room with wood burning stove. Screened in porch to have your morning coffee and watch the wildlife. New roof installed in 2019 along with new foot valve and well casing. New driveway with drainage installed in 2020. This property has been enjoyed and created many memories by same family for years and is ready for someone new to do the same.