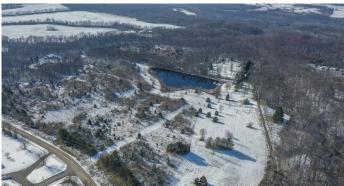

# **Aerial Maps**

**MORE INFO ONLINE:** 

#### Additional property features include:

- Approximately 1 & 3/4 acre stocked pond
- Excellent deer, turkey, and small game hunting
- Rolling topography with some steep areas
- Caves, creek and rock outcropping to explore
- Plenty of area to fence and create pasture
- Approx. 1160 feet of fenced road frontage
- Gated entrance
- 1 1/2 hours from Cincinnati
- 1 hour and 10 minutes from Dayton
- 1 hour and 10 minutes from Columbus