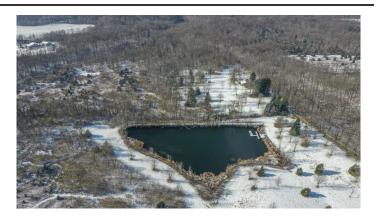

#### Additional property features include:

- Approximately 1 & 3/4 acre stocked pond
- Excellent deer, turkey, and small game hunting
- Rolling topography with some steep areas
- Caves, creek and rock outcropping to explore
- Plenty of area to fence and create pasture
- Approx. 1160 feet of fenced road frontage
- Gated entrance
- 1 1/2 hours from Cincinnati
- 1 hour and 10 minutes from Dayton
- 1 hour and 10 minutes from Columbus

# **Aerial Maps**

**MORE INFO ONLINE:** 