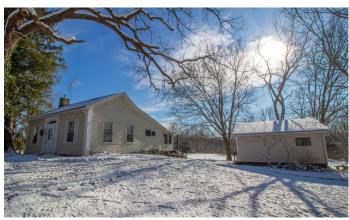

Rapid Forge Rd - 50 acres - Ross County 5583 RAPID FORGE RD Greenfield, OH 45123

**\$375,900** 50.267 +/- acres Ross County

The home on the property has 2 bedrooms, 1 full bath, eat-in kitchen and family room with wood burning stove. Screened in porch to have your morning coffee and watch the wildlife. New roof installed in 2019 along with new foot valve and well casing. New driveway with drainage installed in 2020. This property has been enjoyed and created many memories by same family for years and is ready for someone new to do the same.