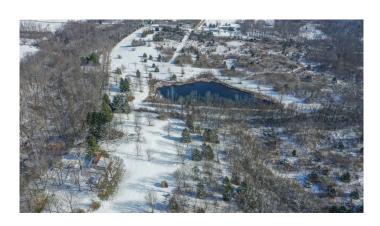

### **PROPERTY DESCRIPTION**

50.267 acres of land for sale in Ross County, Ohio. This property directly borders Paint Creek State Park and is only 2.8 miles from the boat ramp, mountain bike trail head and just 9.5 miles from the Paint Creek horse camp. This State Park is 5652 acres and features a 1148 acre lake for fishing, boating and swimming.

#### Additional property features include:

- Approximately 1 & 3/4 acre stocked pond
- Excellent deer, turkey, and small game hunting
- Rolling topography with some steep areas
- Caves, creek and rock outcropping to explore
- Plenty of area to fence and create pasture
- Approx. 1160 feet of fenced road frontage
- Gated entrance
- 1 1/2 hours from Cincinnati
- 1 hour and 10 minutes from Dayton
- 1 hour and 10 minutes from Columbus