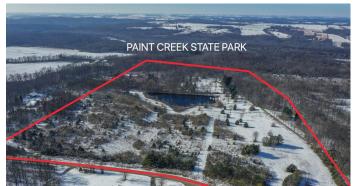

### **PROPERTY DESCRIPTION**

50.267 acres of land for sale in Ross County, Ohio. This property directly borders Paint Creek State Park and is only 2.8 miles from the boat ramp, mountain bike trail head and just 9.5 miles from the Paint Creek horse camp. This State Park is 5652 acres and features a 1148 acre lake for fishing, boating and swimming.

## **Locator Maps**

**MORE INFO ONLINE:** 