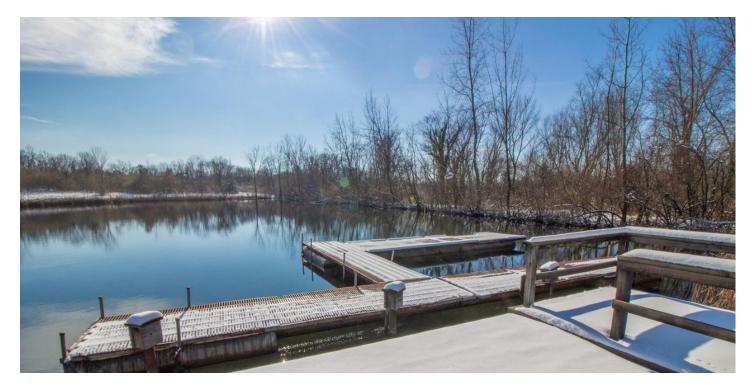

### **PROPERTY DESCRIPTION**

50.267 acres of land for sale in Ross County, Ohio. This property directly borders Paint Creek State Park and is only 2.8 miles from the boat ramp, mountain bike trail head and just 9.5 miles from the Paint Creek horse camp. This State Park is 5652 acres and features a 1148 acre lake for fishing, boating and swimming.

#### Additional property features include:

- Approximately 1 & 3/4 acre stocked pond
- Excellent deer, turkey, and small game hunting
- Rolling topography with some steep areas
- Caves, creek and rock outcropping to explore
- Plenty of area to fence and create pasture
- Approx. 1160 feet of fenced road frontage
- Gated entrance
- 1 1/2 hours from Cincinnati
- 1 hour and 10 minutes from Dayton
- 1 hour and 10 minutes from Columbus