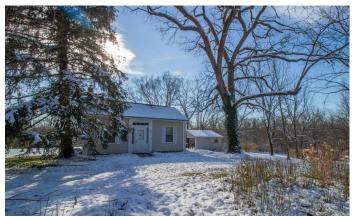

Rapid Forge Rd - 50 acres - Ross County 5583 RAPID FORGE RD Greenfield, OH 45123

**\$375,900** 50.267 +/- acres Ross County

The home on the property has 2 bedrooms, 1 full bath, eat-in kitchen and family room with wood burning stove. Screened in porch to have your morning coffee and watch the wildlife. New roof installed in 2019 along with new foot valve and well casing. New driveway with drainage installed in 2020. This property has been enjoyed and created many memories by same family for years and is ready for someone new to do the same.