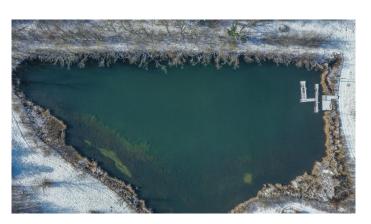

#### Additional property features include:

- Approximately 1 & 3/4 acre stocked pond
- Excellent deer, turkey, and small game hunting
- Rolling topography with some steep areas
- Caves, creek and rock outcropping to explore
- Plenty of area to fence and create pasture
- Approx. 1160 feet of fenced road frontage
- Gated entrance
- 1 1/2 hours from Cincinnati
- 1 hour and 10 minutes from Dayton
- 1 hour and 10 minutes from Columbus