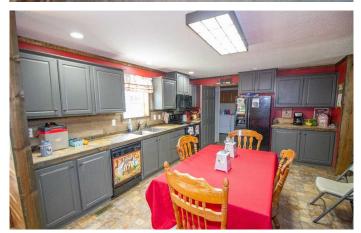

### **PROPERTY DESCRIPTION**

This beautiful 4 bedroom 2 1/2 bath home has plenty of room for the whole family and all their recreational needs.

Features of the home include:

- 2013 manufactured home
- Completely remodeled outside and inside
- 4 bedroom
- 2 full baths
- 1 half bath
- County water
- Septic
- Sun room with amazing views
- Very well maintained home
- Gravel driveway

Property features include:

- 40x30 pole barn
- Well managed area for whitetail deer
- Nice trail system
- Rolling to steep topography
- Small seasonal stream
- Less than a 1/4 mile from Zaleski State Forest
- Just 20 miles from Athens and 10 miles from McAurthur