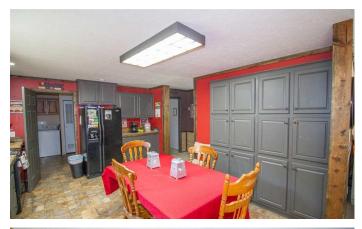

### **PROPERTY DESCRIPTION**

This beautiful 4 bedroom 2 1/2 bath home has plenty of room for the whole family and all their recreational needs.

Features of the home include:

- 2013 manufactured home
- Completely remodeled outside and inside
- 4 bedroom
- 2 full baths
- 1 half bath
- County water
- Septic
- Sun room with amazing views
- Very well maintained home
- Gravel driveway

Property features include:

- 40x30 pole barn
- Well managed area for whitetail deer
- Nice trail system
- Rolling to steep topography
- Small seasonal stream
- Less than a 1/4 mile from Zaleski State Forest
- Just 20 miles from Athens and 10 miles from McAurthur