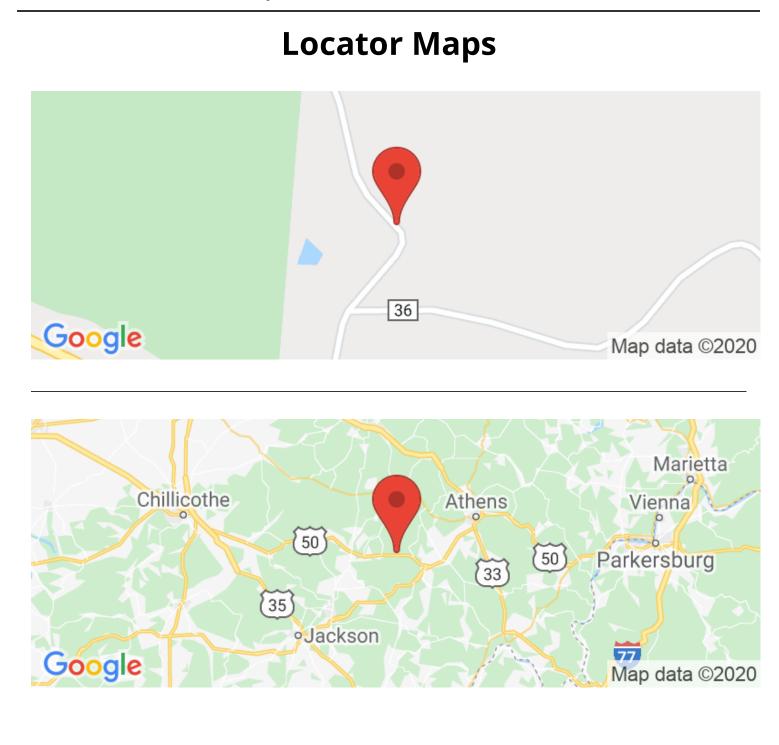

y features include:

- 40x30 pole barn
- Well managed area for whitetail deer
- Nice trail system
- Rolling to steep topography
- Small seasonal stream
- Less than a 1/4 mile from Zaleski State Forest
- Just 20 miles from Athens and 10 miles from McAurthur

If your looking for a beautiful home to raise your family in, this my be the one for you. Call today to set up your own private showing. Current annual taxes are approximately \$592.88 and all mineral rights owned by seller will transfer. Contact listing agents Matt Collins at 614-679-6560 or [Email listed above] or Matt Whiteman at 740-603-1174 or [Email listed above] for more information.





**MORE INFO ONLINE:** 

#### Brooks Martin Rd - 25 acres - Vinton Co McArthur, OH / Vinton County

















#### **MORE INFO ONLINE:**





MORE INFO ONLINE:

# **Aerial Maps**





Page 6

**MORE INFO ONLINE:** 

### LISTING REPRESENTATIVE

For more information contact:



Representative

Matt Collins

**Mobile** (614) 679-6560

**Email** mattc@mossyoakproperties.com

Address PO Box 896

**City / State / Zip** Pickerington, OH, 43147

## <u>NOTES</u>



**MORE INFO ONLINE:** 

### **NOTES**

|      | <br> |  |
|------|------|--|
| <br> | <br> |  |
|      |      |  |
|      |      |  |
|      |      |  |
|      |      |  |
|      |      |  |
|      |      |  |
|      |      |  |
|      |      |  |
|      |      |  |
| <br> | <br> |  |
| <br> | <br> |  |
|      |      |  |
|      |      |  |
|      |      |  |



Page 8

#### **MORE INFO ONLINE:**

# **DISCLAIMERS**

Information in this brochure is provided solely for infor