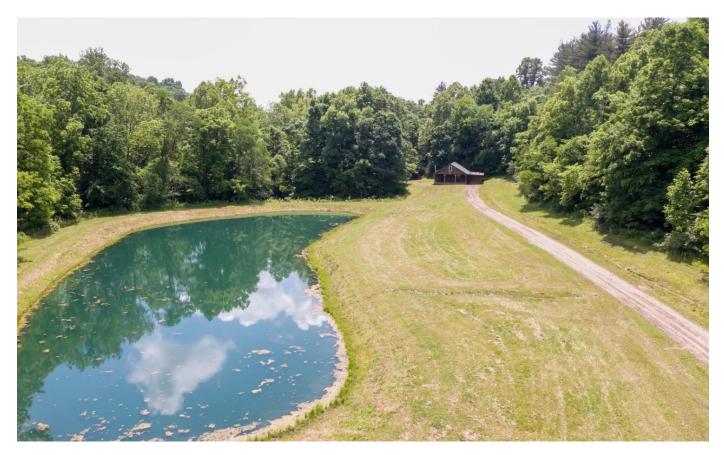

#### **PROPERTY DESCRIPTION**

171 acres for sale in Morgan County Ohio. At the end of this dead-end road, you will find the gated entrance to a phenomenal property that the whole family will enjoy. The 1 bedroom 1 bath furnished cabin has water, electric and septic and overlooks the stocked pond. 2 additional loft areas allow for room for kids and guests. Miles of established trails allows you to access most the property and leads to ridge top food plots. This property has been managed for wildlife and produces trophy whitetail year after year.

#### Property features include:

- Gated entrance
- Stocked pond
- Miles of trail to ride or hike
- Established foot plots
- · Great mix of big timber and thick bedding
- Box blinds
- Located just 5 minutes from Burr Oak State Park
- 1 1/2 hours from Columbus
- Under 1 hour from Parkersburg WV