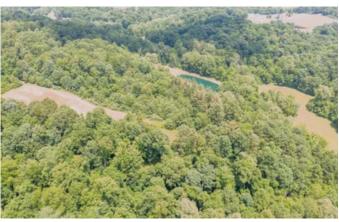

McClain Lane - 171 acres - Morgan County 6161 McClain Lane Glouster, OH 45732

**\$584,900**171.095± Acres
Morgan County









## **SUMMARY**

**Address** 

6161 McClain Lane

City, State Zip

Glouster, OH 45732

County

Morgan County

Type

Hunting Land, Recreational Land

Latitude / Longitude

39.514809 / -81.996131

Acreage

171.095

**Price** 

\$584,900

**Property Website** 

https://ohiolandforsale.com/property/mcclain-lane-171-acres-morgan-county-morgan-ohio/29102/









#### **PROPERTY DESCRIPTION**

171 acres for sale in Morgan County Ohio. At the end of this dead-end road, you will find the gated entrance to a phenomenal property that the whole family will enjoy. The 1 bedroom 1 bath furnished cabin has water, electric and septic and overlooks the stocked pond. 2 additional loft areas allow for room for kids and guests. Miles of established trails allows you to access most the property and leads to ridge top food plots. This property has been managed for wildlife and produces trophy whitetail year after year.

#### Property features include:

- Gated entrance
- Stocked pond
- Miles of trail to ride or hike
- Established foot plots
- · Great mix of big timber and thick bedding
- Box blinds
- Located just 5 minutes from Burr Oak State Park
- 1 1/2