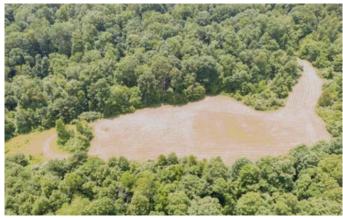

#### **PROPERTY DESCRIPTION**

171 acres for sale in Morgan County Ohio. At the end of this dead-end road, you will find the gated entrance to a phenomenal property that the whole family will enjoy. The 1 bedroom 1 bath furnished cabin has water, electric and septic and overlooks the stocked pond. 2 additional loft areas allow for room for kids and guests. Miles of established trails allows you to access most the property and leads to ridge top food plots. This property has been managed for wildlife and produces trophy whitetail year after year.

#### Property features include:

- Gated entrance
- Stocked pond
- Miles of trail to ride or hike
- Established foot plots
- · Great mix of big timber and thick bedding
- Box blinds
- Located just 5 minutes from Burr Oak State Park
- 1 1/2 hours from Columbus
- Under 1 hour from Parkersburg WV