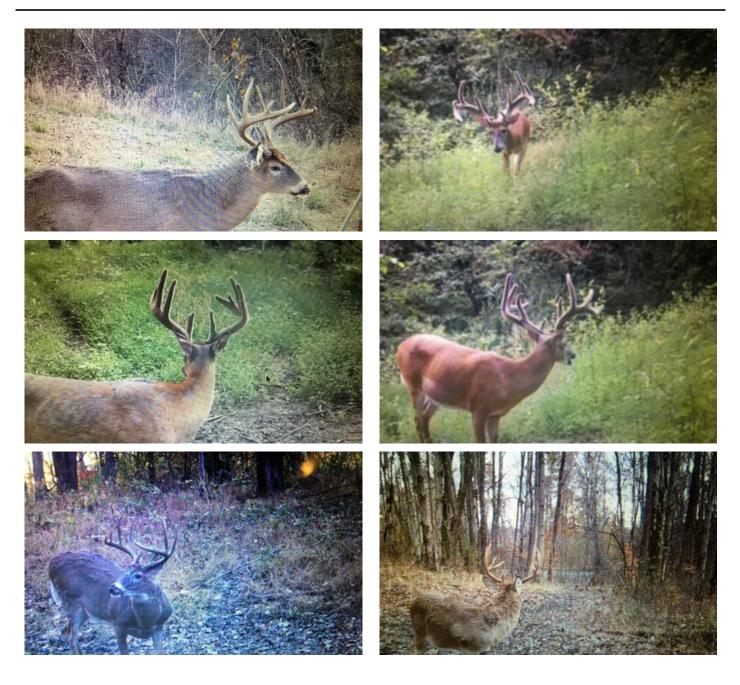

#### **PROPERTY DESCRIPTION**

171 acres for sale in Morgan County Ohio. At the end of this dead-end road, you will find the gated entrance to a phenomenal property that the whole family will enjoy. The 1 bedroom 1 bath furnished cabin has water, electric and septic and overlooks the stocked pond. 2 additional loft areas allow for room for kids and guests. Miles of established trails allows you to access most the property and leads to ridge top food plots. This property has been managed for wildlife and produces trophy whitetail year after year.

#### Property features include:

- Gated entrance
- Stocked pond
- Miles of trail to ride or hike
- Established foot plots
- · Great mix of big timber and thick bedding
- Box blinds
- Located just 5 minutes from Burr Oak State Park
- 1 1/2 hours from Columbus
- Under 1 hour from Parkersburg WV