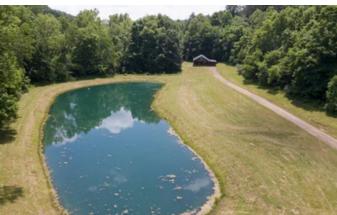

#### **PROPERTY DESCRIPTION**

171 acres for sale in Morgan County Ohio. At the end of this dead-end road, you will find the gated entrance to a phenomenal property that the whole family will enjoy. The 1 bedroom 1 bath furnished cabin has water, electric and septic and overlooks the stocked pond. 2 additional loft areas allow for room for kids and guests. Miles of established trails allows you to access most the property and leads to ridge top food plots. This property has been managed for wildlife and produces trophy whitetail year after year.

#### Property features include:

- Gated entrance
- Stocked pond
- Miles of trail to ride or hike
- Established foot plots
- · Great mix of big timber and thick bedding
- Box blinds
- Located just 5 minutes from Burr Oak State Park
- 1 1/2 hours from Columbus
- Under 1 hour from Parkersburg WV