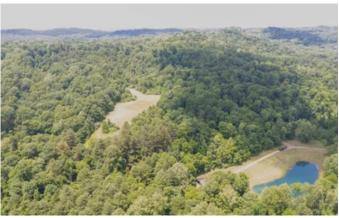

McClain Lane - 171 acres - Morgan County 6161 McClain Lane Glouster, OH 45732

**\$584,900**171.095± Acres
Morgan County









## **SUMMARY**

**Address** 

6161 McClain Lane

City, State Zip

Glouster, OH 45732

County

Morgan County

Type

Hunting Land, Recreational Land

Latitude / Longitude

39.514809 / -81.996131

Acreage

171.095

**Price** 

\$584,900

**Property Website** 

https://ohiolandforsale.com/property/mcclain-lane-171-acres-morgan-county-morgan-ohio/29102/









#### **PROPERTY DESCRIPTION**

171 acres for sale in Morgan County Ohio. At the end of this dead-end road, you will find the gated entrance to a phenomenal property that the whole family will enjoy. The 1 bedroom 1 bath furnished cabin has water, electric and septic and overlooks the stocked pond. 2 additional loft areas allow for room for kids and guests. Miles of established trails allows you to access most the property and leads