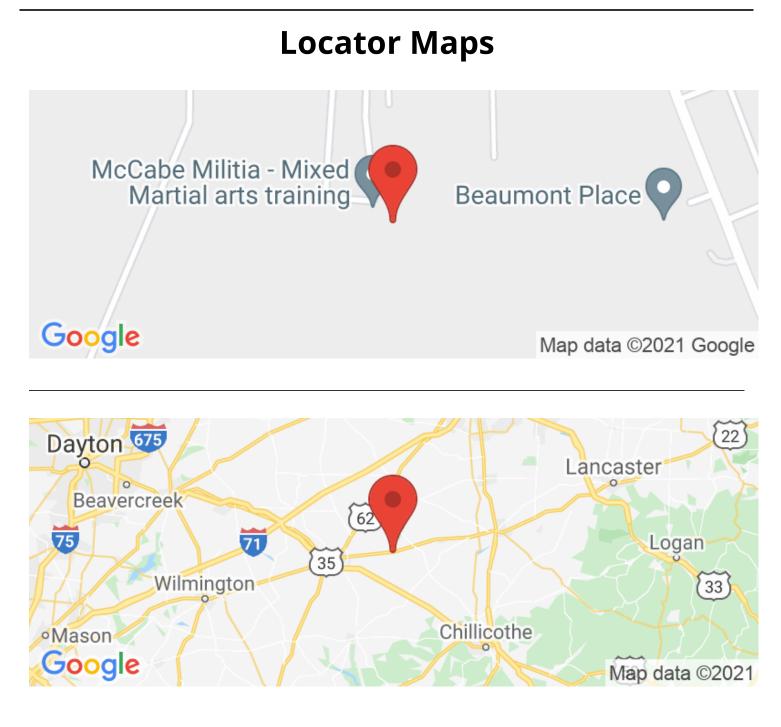

## **SUMMARY**

**Address** 0 Circle Ave

**City, State Zip** New Holland, OH 43145

**County** Pickaway County

**Type** Hunting Land, Recreational Land

Latitude / Longitude 39.54877 / -83.26222

**Taxes (Annually)** 1460

# **Aerial Maps**