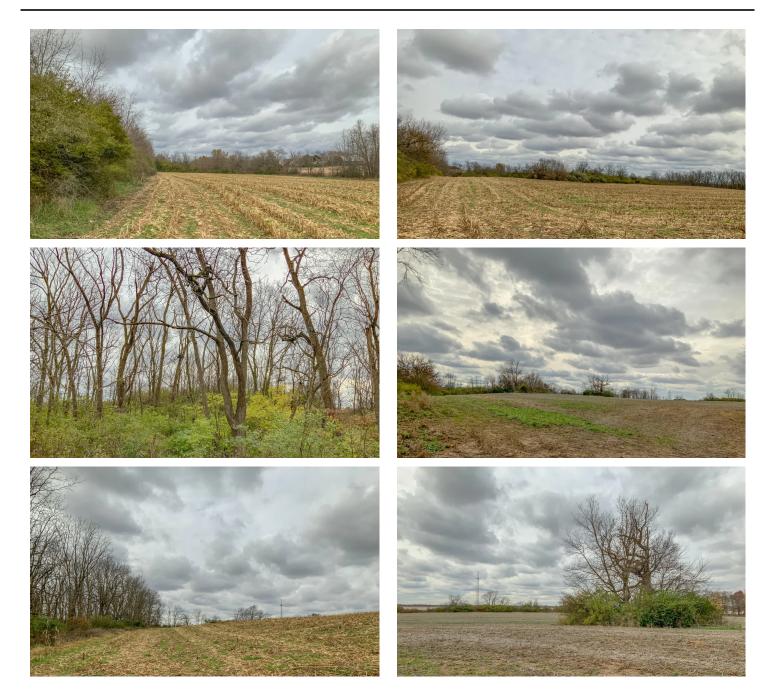

## **PROPERTY DESCRIPTION**

61 acres of land for sale in Pickaway County Ohio. This property is located in the City limits of New Holland and would make a great place to build your dream home, weekend getaway, or investment. Located just under 10 miles from Washington Court House and just under 5 miles from Deer Creek State Park. Phenomenal hunting with income producing tillable ground.

Property features include:

- Approx. 30 acres of tillable ground
- Walnut grove
- Great deer sign
- Multiple secluded building sites
- County water and electric at road

If you're looking for a piece in this area, call today. Current annual taxes are approx. \$1459.00 and any mineral interest owned by the seller will transfer.