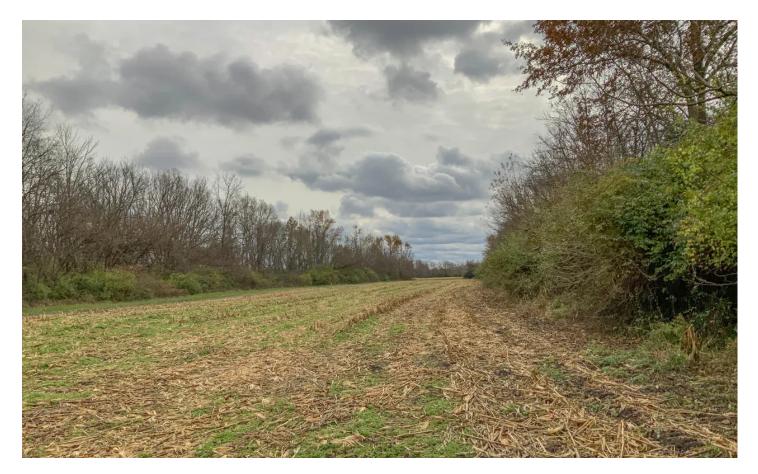

## **PROPERTY DESCRIPTION**

61 acres of land for sale in Pickaway County Ohio. This property is located in the City limits of New Holland and would make a great place to build your dream home, weekend getaway, or investment. Located just under 10 miles from Washington Court House and just under 5 miles from Deer Creek State Park. Phenomenal hunting with income producing tillable ground.

Property features include:

- Approx. 30 acres of tillable ground
- Walnut grove
- Great deer sign
- Multiple secluded building sites
- County water and electric at road

If you're looking for a piece in this area, call today. Current annual taxes are approx. \$1459.00 and any mineral interest owned by the seller will transfer.