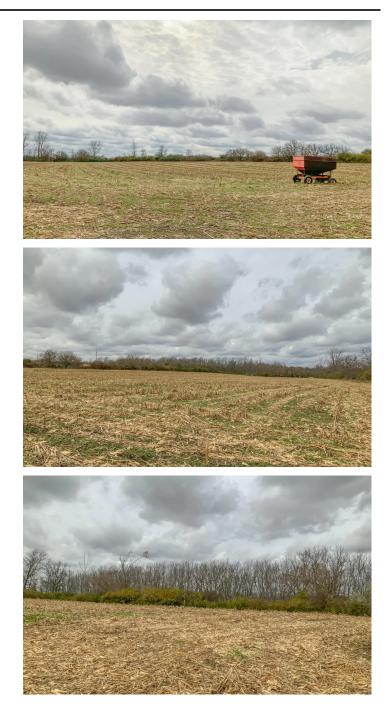

## **PROPERTY DESCRIPTION**

61 acres of land for sale in Pickaway County Ohio. This property is located in the City limits of New Holland and would make a great place to build your dream home, weekend getaway, or investment. Located just under 10 miles from Washington Court House and just under 5 miles from Deer Creek State Park. Phenomenal hunting with income producing tillable ground.

Property features include:

- Approx. 30 acres of tillable ground
- Walnut grove
- Great deer sign
- Multiple secluded building sites
- County water and electric at road

If you're looking for a piece in this area, call today. Current annual taxes are approx. \$1459.00 and any mineral interest owned by the seller will transfer.