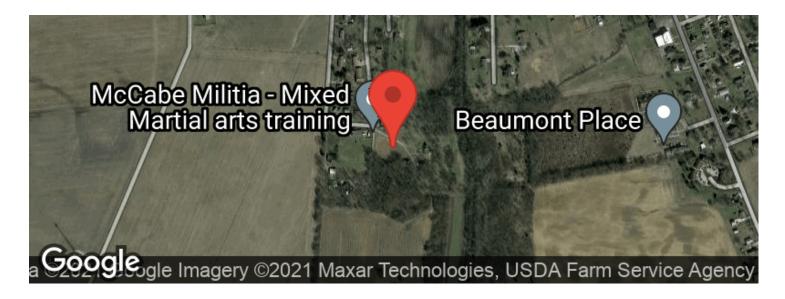

## **SUMMARY**

**Address** 0 Circle Ave

**City, State Zip** New Holland, OH 43145

**County** Pickaway County

**Type** Hunting Land, Recreational Land

Latitude / Longitude 39.54877 / -83.26222

**Taxes (Annually)** 1460

# **Aerial Maps**