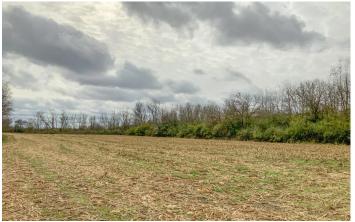

## **PROPERTY DESCRIPTION**

61 acres of land for sale in Pickaway County Ohio. This property is located in the City limits of New Holland and would make a great place to build your dream home, weekend getaway, or investment. Located just under 10 miles from Washington Court House and just under 5 miles from Deer Creek State Park. Phenomenal hunting with income producing tillable ground.

Property features include:

- Approx. 30 acres of tillable ground
- Walnut grove
- Great deer sign
- Multiple secluded building sites
- County water and electric at road

If you're looking for a piece in this area, call today. Current annual taxes are approx. \$1459.00 and any mineral interest owned by the seller will transfer.