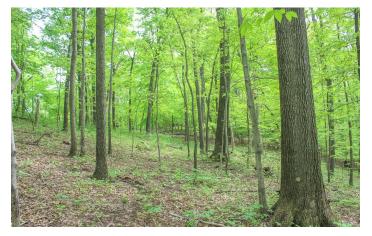

#### **PROPERTY DESCRIPTION**

87.437 acres of land for sale in Meigs County, Ohio. If you been looking for a weekend retreat or a new hunting camp this could be the property for you. This property has a one room primitive cabin that overlooks the stocked pond.

#### Property features include:

- Old rustic cabin that needs some TLC.
- Nice mature woods with some cover
- Great funnels for perfect stand placement
- High deer and turkey density
- Pond which is stocked with bass, bluegill and catfish.
- Gated driveway
- Secluded fields for food plots
- Trails throughout
- Only a few miles from the Ohio River.