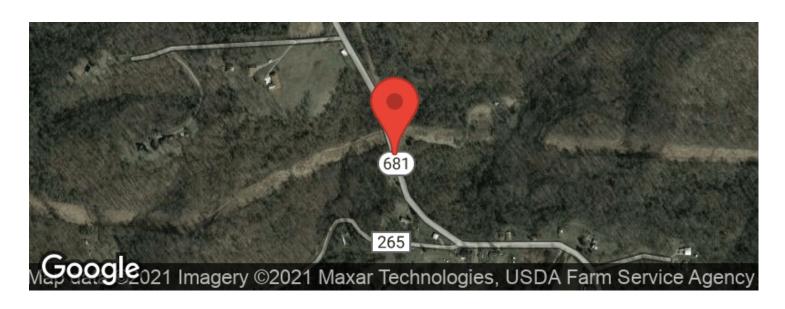

operty for you. This property has a one room primitive cabin that overlooks the stocked pond.

#### Property features include:

- Old rustic cabin that needs some TLC.
- Nice mature woods with some cover
- Great funnels for perfect stand placement
- High deer and turkey density
- Pond which is stocked with bass, bluegill and catfish.
- Gated driveway
- Secluded fields for food plots
- Trails throughout
- Only a few miles from the Ohio River.

Located approximately 2 minutes from Reedsville and just a few miles from SR 50. Current annual taxes are approximately \$954.44 and any mineral interest owned by seller will transfer.



**MORE INFO ONLINE:** 

### SR 681 - 87 acres - Meigs County Reedsville, OH / Meigs County



## **Locator Maps**







**MORE INFO ONLINE:** 

## **Aerial Maps**







**MORE INFO ONLINE:** 

#### LISTING REPRESENTATIVE

For more information contact:



Representative

Matt Whiteman

Mobile

(740) 603-1174

**Email** 

mwhiteman@mossyoakproperties.com

**Address** 

PO Box 896

City / State / Zip

Pickerington, OH 43147

| <u>NOTES</u> |  |  |  |
|--------------|--|--|--|
|              |  |  |  |
|              |  |  |  |
|              |  |  |  |
|              |  |  |  |
|              |  |  |  |
|              |  |  |  |



| <u>NOTES</u> |  |  |  |
|--------------|--|--|--|
|              |  |  |  |
|              |  |  |  |
|              |  |  |  |
|              |  |  |  |
|              |  |  |  |
|              |  |  |  |
|              |  |  |  |
|              |  |  |  |
|              |  |  |  |
|              |  |  |  |
|