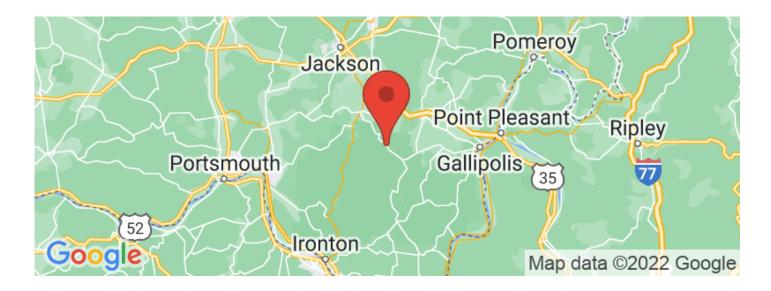

RIPTION**

Land for sale in Gallia County Ohio. Located in the heart of the Wayne National Forest, this would make a great place to build your home or cabin. Electric service is available at the road. This tract of ground is priced to sell.

Property features include:Electric available at the road

- All wooded property
- Nice building lot
- Nice mixture of hardwoods
- Great hunting potential
- Great for hiking
- Borders Wayne National Forest
- Natural spring for wildlife
- Access off of SR 233 and Pumpkin Town Road

This property will not last long so call today to set up your private showing. Current annual taxes are \$211.62 and any mineral interest the seller owns will convey with the sale.



#### SR 233 - 8 acres - Gallia County Patriot, OH / Gallia County





# **Locator Maps**







**MORE INFO ONLINE:** 

# **Aerial Maps**







#### **MORE INFO ONLINE:**

# LISTING REPRESENTATIVE

For more information contact:



**Representative** Matt Whiteman

**Mobile** (740) 603-1174

**Email** mwhiteman@mossyoakproperties.com

Address PO Box 896

**City / State / Zip** Pickerington, OH 43147

## <u>NOTES</u>



#### **MORE INFO ONLINE:**

## **NOTES**

| <br> |  |
|------|--|
|      |  |
|      |  |
| <br> |  |
|      |  |
|      |  |
|      |  |
|      |  |
|      |  |
|      |  |
|      |  |
|      |  |
|      |  |
|      |  |
|      |  |
|      |  |
|      |  |
| <br> |  |
|      |  |
|      |  |
|      |  |



# **DISCLAIMERS**

Information in this brochure is provided solely for information purposes and does not constitute an offer to sell or advertise real estate ou