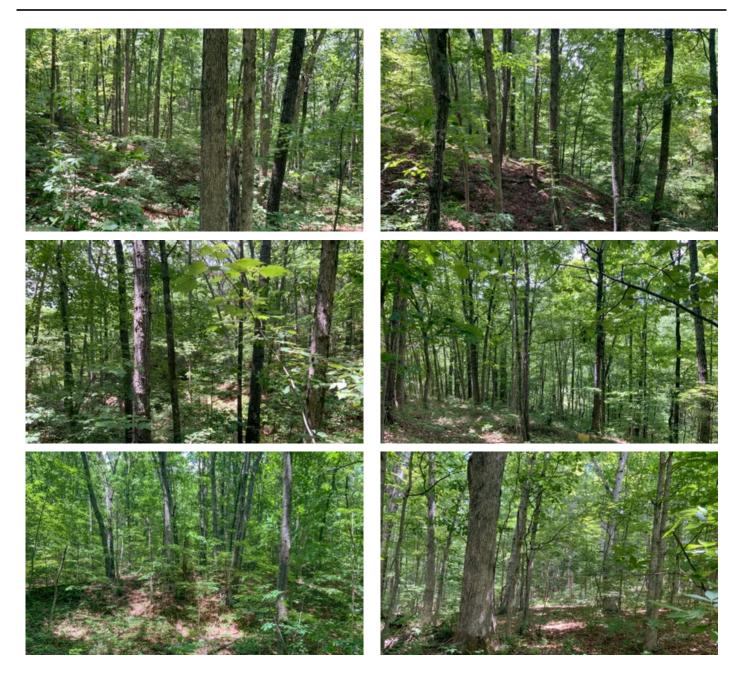

### **PROPERTY DESCRIPTION**

Land for sale in Gallia County Ohio. Located in the heart of the Wayne National Forest, this would make a great place to build your home or cabin. Electric service is available at the road. This tract of ground is priced to sell.

Property features include:Electric available at the road

- All wooded property
- Nice building lot
- Nice mixture of hardwoods
- Great hunting potential
- Great for hiking
- Borders Wayne National Forest
- Natural spring for wildlife
- Access off of SR 233 and Pumpkin Town Road