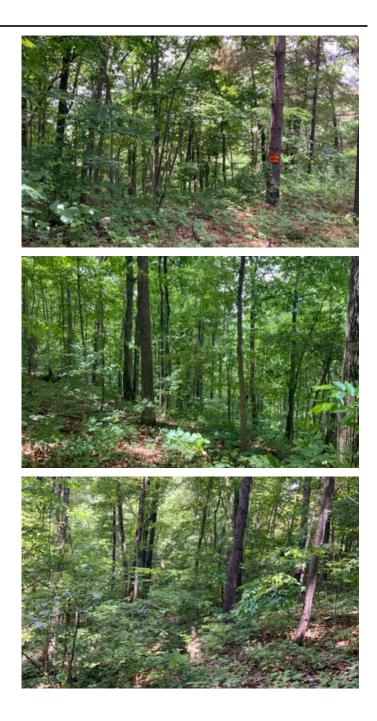

### **PROPERTY DESCRIPTION**

Land for sale in Gallia County Ohio. Located in the heart of the Wayne National Forest, this would make a great place to build your home or cabin. Electric service is available at the road. This tract of ground is priced to sell.

Property features include:Electric available at the road

- All wooded property
- Nice building lot
- Nice mixture of hardwoods
- Great hunting potential
- Great for hiking
- Borders Wayne National Forest
- Natural spring for wildlife
- Access off of SR 233 and Pumpkin Town Road