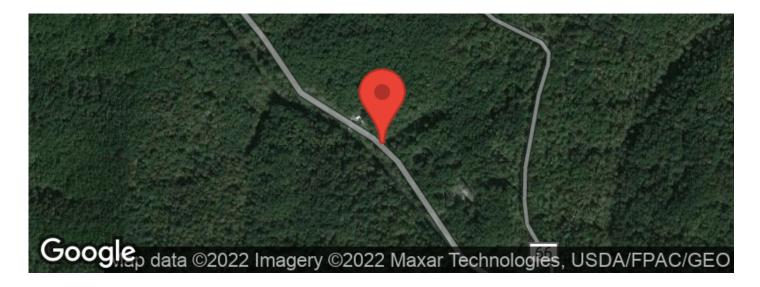

Located in the heart of the Wayne National Forest, this would make a great place to build your home or cabin. Electric service is available at the road. This tract of ground is priced to sell.

Property features include:Electric available at the road

- All wooded property
- Nice building lot
- Nice mixture of hardwoods
- Great hunting potential
- Great for hiking
- Borders Wayne National Forest
- Natural spring for wildlife
- Access off of SR 233 and Pumpkin Town Road

This property will not last long so call today to set up your private showing. Current annual taxes are \$211.62 and any mineral interest the seller owns will convey with the sale.



#### SR 233 - 8 acres - Gallia County Patriot, OH / Gallia County





# **Locator Maps**







**MORE INFO ONLINE:** 

# **Aerial Maps**







#### **MORE INFO ONLINE:**

# LISTING REPRESENTATIVE

For more information contact:



**Representative** Matt Whiteman

**Mobile** (740) 603-1174

**Email** mwhiteman@mossyoakproperties.com

Address PO Box 896

**City / State / Zip** Pickerington, OH 43147

## <u>NOTES</u>



#### **MORE INFO ONLINE:**

## **NOTES**

| <br> |  |
|------|--|
|      |  |
|      |  |
| <br> |  |
|      |  |
|      |  |
|      |  |
|      |  |
|      |  |
|      |  |
|      |  |
|      |  |
|      |  |
|      |  |
|      |  |
|      |  |
|      |  |
| <br> |  |
|      |  |
|      |  |
|      |  |



# **DISCLAIMERS**

Information in this brochure is provided solely for information purposes and does not constitute an offer to sell or advertise real estate outside the states in which broker or agent licen