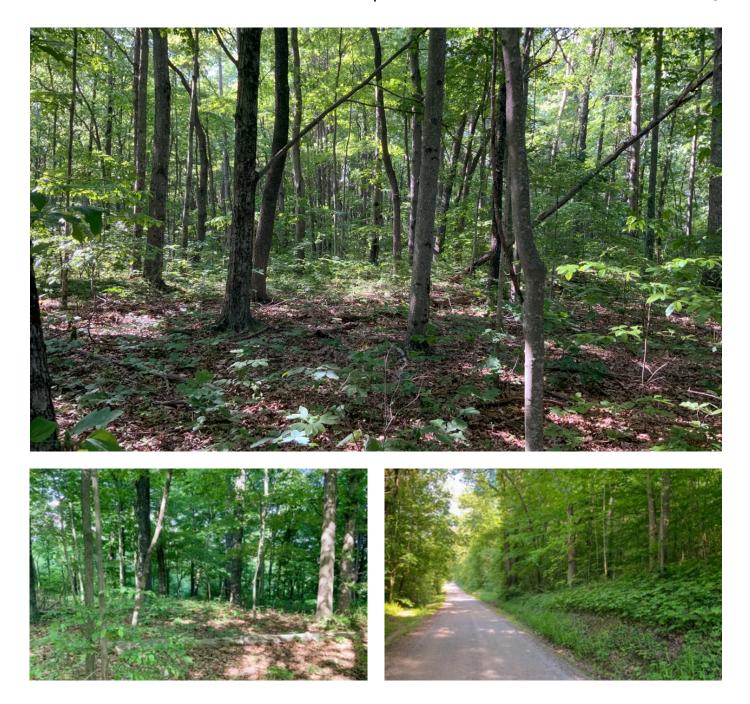

### **PROPERTY DESCRIPTION**

Land for sale in Gallia County Ohio. Located in the heart of the Wayne National Forest, this would make a great place to build your home or cabin. Electric service is available at the road. This tract of ground is priced to sell.

Property features include:Electric available at the road

- All wooded property
- Nice building lot
- Nice mixture of hardwoods
- Great hunting potential
- Great for hiking
- Borders Wayne National Forest
- Natural spring for wildlife
- Access off of SR 233 and Pumpkin Town Road