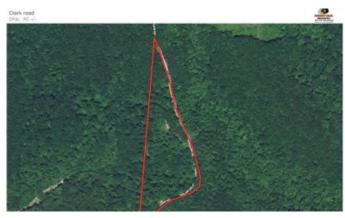

https://ohiolandforsale.com/property/clark-rd-6-acres-vinton-county-vinton-ohio/29293/









# Clark Rd - 6 acres - Vinton County Ray, OH / Vinton County

### **PROPERTY DESCRIPTION**

6 acres for sale in Vinton County Ohio. If you're looking for a smaller tract for a weekend getaway or build on, this could be it. This all-wooded property is in a secluded location that's away from it all.

Property features include:

- Located on a gravel road
- Average timber
- Electric at road
- Nice building site
- Great wildlife habitat
- Well known area that produces big bucks

Call to schedule your own private showing today. All mineral rights owned by seller will transfer and the current annual taxes are approximately \$46.96.



### Clark Rd - 6 acres - Vinton County Ray, OH / Vinton County











## **Locator Maps**







## **Aerial Maps**







# Clark Rd - 6 acres - Vinton County Ray, OH / Vinton County

#### LISTING REPRESENTATIVE

For more information contact:



Representative

Matt Whiteman

Mobile

(740) 603-1174

**Email** 

mwhiteman@mossyoakproperties.com

**Address** 

PO Box 896

City / State / Zip

Pickerington, OH 43147

| <u>NOTES</u> |  |  |  |
|--------------|--|--|--|
|              |  |  |  |
|              |  |  |  |
|              |  |  |  |
|              |  |  |  |
|              |  |  |  |
|              |  |  |  |



| NOTES |  |
|-------|--|
|       |  |
|       |  |
|       |  |
|       |  |
|       |  |
|       |  |
|       |  |
|       |  |
|       |  |
|       |  |
|       |  |
|       |  |
|       |  |
|       |  |
|       |  |
|       |  |