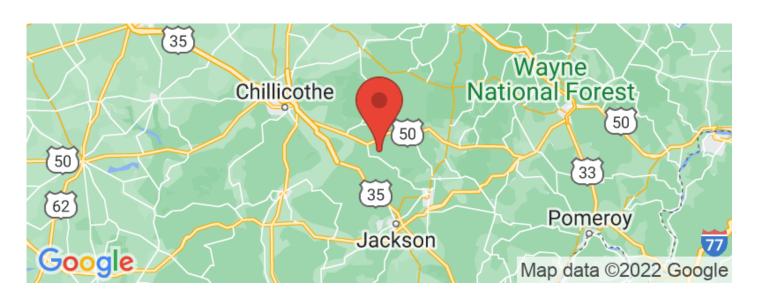

## **SUMMARY**

**Address** 

0 Clark Rd

City, State Zip

Ray, OH 45672

County

Vinton County

Type

Hunting Land, Recreational Land

Latitude / Longitude

39.2208 / -82.6877

Taxes (Annually)

47

Acreage

6

**Price** 