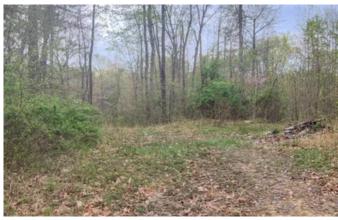

### **PROPERTY DESCRIPTION**

6 acres for sale in Vinton County Ohio. If you're looking for a smaller tract for a weekend getaway or build on, this could be it. This all-wooded property is in a secluded location that's away from it all.

Property features include:

- Located on a gravel road
- Average timber
- Electric at road
- Nice building site
- Great wildlife habitat
- Well known area that produces big bucks

Call to schedule your own private showing today. All mineral rights owned by seller will transfer and the current annual taxes are approximately \$46.96.