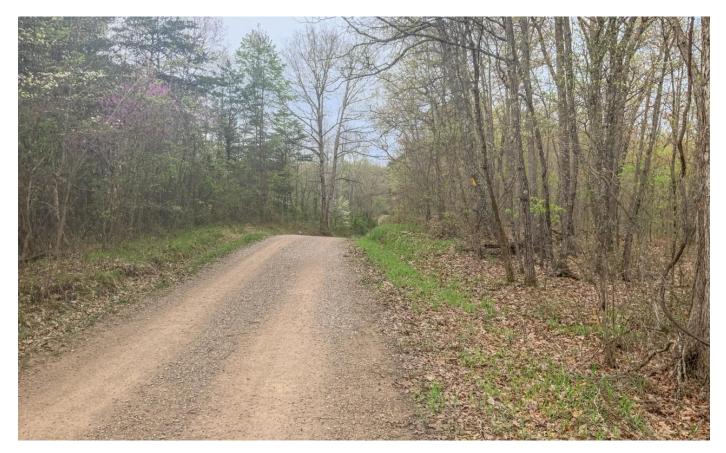

### **PROPERTY DESCRIPTION**

6 acres for sale in Vinton County Ohio. If you're looking for a smaller tract for a weekend getaway or build on, this could be it. This all-wooded property is in a secluded location that's away from it all.

Property features include:

- Located on a gravel road
- Average timber
- Electric at road
- Nice building site
- Great wildlife habitat
- Well known area that produces big bucks

Call to schedule your own private showing today. All mineral rights owned by seller will transfer and the current annual taxes are approximately \$46.96.