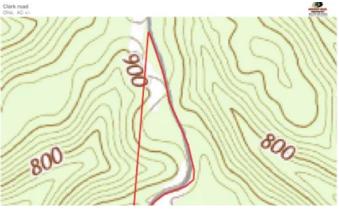

ps://ohiolandforsale.com/property/clark-rd-6-acres-vinton-county-vinton-ohio/29293/









# Clark Rd - 6 acres - Vinton County Ray, OH / Vinton County

### **PROPERTY DESCRIPTION**

6 acres for sale in Vinton County Ohio. If you're looking for a smaller tract for a weekend getaway or build on, this could be it. This all-wooded property is in a secluded location that's away from it all.

Property features include:

- Located on a gravel road
- Average timber
- Electric at road
- Nice building site
- Great wildlife habitat
- Well known area that produces big bucks

Call to schedule your own private showing today. All mineral rights owned by seller will transfer and the current annual taxes are approximately \$46.96.



### Clark Rd - 6 acres - Vinton County Ray, OH / Vinton County











## **Locator Maps**







## **Aerial Maps**







# Clark Rd - 6 acres - Vinton County Ray, OH / Vinton County

#### LISTING REPRESENTATIVE

For more information contact:



Representative

Matt Whiteman

Mobile

(740) 603-1174

**Email** 

mwhiteman@mossyoakproperties.com

**Address** 

PO Box 896

City / State / Zip

Pickerington, OH 43147

| <u>NOTES</u> |  |  |  |
|--------------|--|--|--|
|              |  |  |  |
|              |  |  |  |
|              |  |  |  |
|              |  |  |  |
|              |  |  |  |
|              |  |  |  |



| NOTES |  |
|-------|--|
|       |  |
|       |  |
|       |  |
|       |  |
|       |  |
|       |  |
|       |  |
|       |  |
|       |  |
|       |  |
|       |  |
|       |  |
|       |  |
|       |  |
|       |  |
|       |  |
|