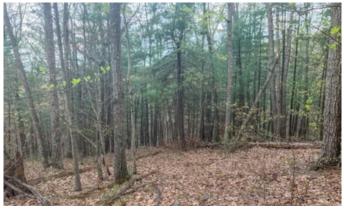

### **PROPERTY DESCRIPTION**

6 acres for sale in Vinton County Ohio. If you're looking for a smaller tract for a weekend getaway or build on, this could be it. This all-wooded property is in a secluded location that's away from it all.

Property features include:

- Located on a gravel road
- Average timber
- Electric at road
- Nice building site
- Great wildlife habitat
- Well known area that produces big bucks

Call to schedule your own private showing today. All mineral rights owned by seller will transfer and the current annual taxes are approximately \$46.96.