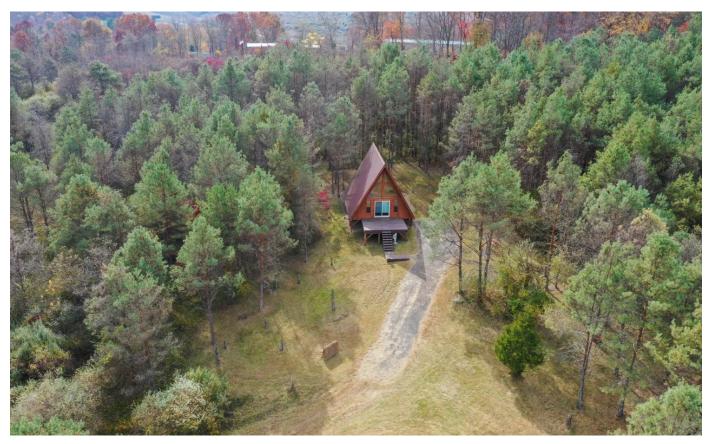

## **PROPERTY DESCRIPTION**

Land and cabins for sale in Vinton County, Ohio. Privately situated along US HWY 50 this 27-acre property is an outdoors man's paradise! Boasting two primitive cabins that are both wired for generator, this is the ideal property for hunting camp, weekend retreat or even a new place to start a rental cabin business. This property directly borders Zaleski State Forest which offers some of the best hunting and hiking in Southeast Ohio. Frontage on Racoon Creek and pond. Additional 36 acres with another cabin available to purchase next door.

#### A-frame features:

- 30x40
- One bedroom with an upstairs loft
- Wired for generator
- Nice big deck off the front to enjoy the wildlife
- Beautiful woodwork on the inside of this cabin
- 60-gallon storage tank for water
- 1 bath
- Built in 2012