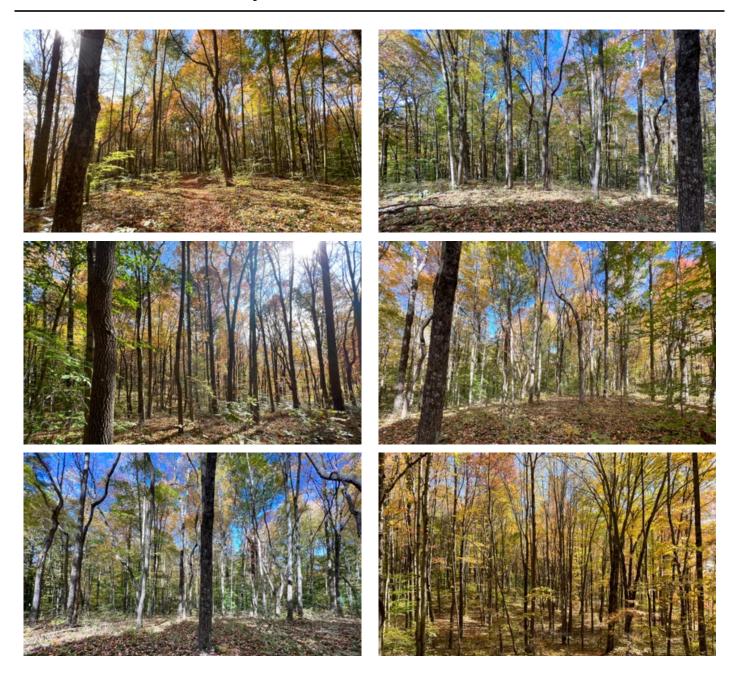

## **PROPERTY DESCRIPTION**

Land and cabins for sale in Vinton County, Ohio. Privately situated along US HWY 50 this 27-acre property is an outdoors man's paradise! Boasting two primitive cabins that are both wired for generator, this is the ideal property for hunting camp, weekend retreat or even a new place to start a rental cabin business. This property directly borders Zaleski State Forest which offers some of the best hunting and hiking in Southeast Ohio. Frontage on Racoon Creek and pond. Additional 36 acres with another cabin available to purchase next door.

#### Property features include:

- Possible rental business opportunity
- Nice Timber
- Nice, stocked pond
- Has frontage on Raccoon Creek
- Nice trails
- Nice additional building sites
- Borders Zaleski State Forest
- Great wildlife habitat