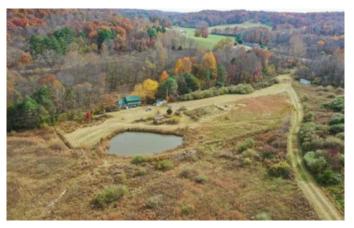

## **PROPERTY DESCRIPTION**

Land and cabins for sale in Vinton County, Ohio. Privately situated along US HWY 50 this 27-acre property is an outdoors man's paradise! Boasting two primitive cabins that are both wired for generator, this is the ideal property for hunting camp, weekend retreat or even a new place to start a rental cabin business. This property directly borders Zaleski State Forest which offers some of the best hunting and hiking in Southeast Ohio. Frontage on Racoon Creek and pond. Additional 36 acres with another cabin available to purchase next door.

#### Property features include:

- Possible rental business opportunity
- Nice Timber
- Nice, stocked pond
- Has frontage on Raccoon Creek
- Nice trails
- Nice additional building sites
- Borders Zaleski State Forest
- Great wildlife habitat