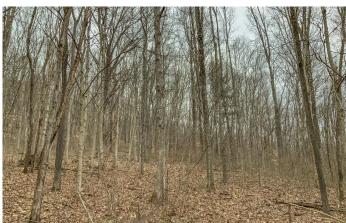

#### **PROPERTY DESCRIPTION**

113 acres for sale in Ross County Ohio. This property is located off of Scaggs Road and Poes Run Road and directly borders Tar Hollow State Park. Located just 15 miles from Chillicothe and 60 miles from Columbus. This property has it all ranging from hiking, hunting, four wheeling, horse back riding or new home site.

#### Property features include:

- Nice 2 bedroom one bath home/cabin
- 15 acres of tillable
- Borders Tar Hollow State Park
- Very secluded setting
- Rolling to steep topography
- Some Mature timber
- Nice creek
- Great deer and turkey sign
- Over 4,000 feet of road frontage
- Close to all the horse riding trails of Tar Hollow State Park