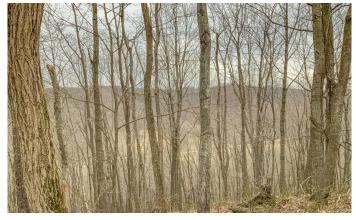

#### **PROPERTY DESCRIPTION**

113 acres for sale in Ross County Ohio. This property is located off of Scaggs Road and Poes Run Road and directly borders Tar Hollow State Park. Located just 15 miles from Chillicothe and 60 miles from Columbus. This property has it all ranging from hiking, hunting, four wheeling, horse back riding or new home site.

#### Property features include:

- Nice 2 bedroom one bath home/cabin
- 15 acres of tillable
- Borders Tar Hollow State Park
- Very secluded setting
- Rolling to steep topography
- Some Mature timber
- Nice creek
- Great deer and turkey sign
- Over 4,000 feet of road frontage
- Close to all the horse riding trails of Tar Hollow State Park