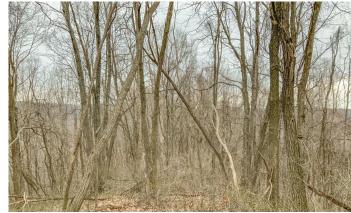

#### **PROPERTY DESCRIPTION**

113 acres for sale in Ross County Ohio. This property is located off of Scaggs Road and Poes Run Road and directly borders Tar Hollow State Park. Located just 15 miles from Chillicothe and 60 miles from Columbus. This property has it all ranging from hiking, hunting, four wheeling, horse back riding or new home site.

#### Property features include:

- Nice 2 bedroom one bath home/cabin
- 15 acres of tillable
- Borders Tar Hollow State Park
- Very secluded setting
- Rolling to steep topography
- Some Mature timber
- Nice creek
- Great deer and turkey sign
- Over 4,000 feet of road frontage
- Close to all the horse riding trails of Tar Hollow State Park