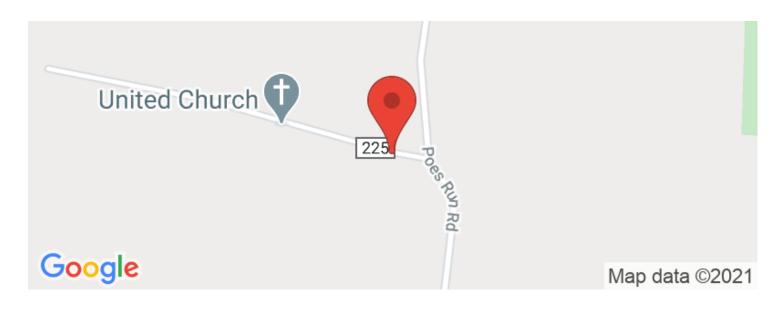

rom Chillicothe and 60 miles from Columbus. This property has it all ranging from hiking, hunting, four wheeling, horse back riding or new home site.

#### Property features include:

- Nice 2 bedroom one bath home/cabin
- 15 acres of tillable
- Borders Tar Hollow State Park
- Very secluded setting
- Rolling to steep topography
- Some Mature timber
- Nice creek
- Great deer and turkey sign
- Over 4,000 feet of road frontage
- Close to all the horse riding trails of Tar Hollow State Park

If you been looking for a weekend retreat or hunting camp this one could be for you. Current annual taxes are \$937.32 and any mineral interest owned by the seller will transfer.



**MORE INFO ONLINE:** 

## Scaggs Rd - 113 acres - Ross County Londonderry, OH / Ross County











## **Locator Maps**







**MORE INFO ONLINE:** 

## **Aerial Maps**







**MORE INFO ONLINE:** 

### Scaggs Rd - 113 acres - Ross County Londonderry, OH / Ross County

#### LISTING REPRESENTATIVE

For more information contact:



#### Representative

Matt Whiteman

#### Mobile

(740) 603-1174

#### **Email**

mwhiteman@mossyoakproperties.com

#### **Address**

PO Box 896

#### City / State / Zip

Pickerington, OH, 43147

| <u>NOTES</u> |  |  |  |
|--------------|--|--|--|
|              |  |  |  |
|              |  |  |  |
| _            |  |  |  |
|              |  |  |  |
|              |  |  |  |
|              |  |  |  |



MORE INFO ONLINE:



**NOTES** 

MORE INFO ONLINE:

### **DISCLAIMERS**

Information in this brochure is provided solely for information purposes and does not constitute an offer to