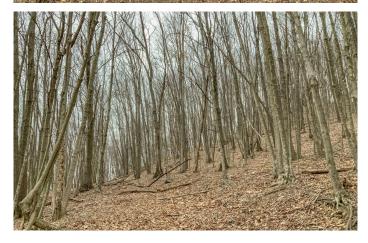

#### **PROPERTY DESCRIPTION**

113 acres for sale in Ross County Ohio. This property is located off of Scaggs Road and Poes Run Road and directly borders Tar Hollow State Park. Located just 15 miles from Chillicothe and 60 miles from Columbus. This property has it all ranging from hiking, hunting, four wheeling, horse back riding or new home site.

#### Property features include:

- Nice 2 bedroom one bath home/cabin
- 15 acres of tillable
- Borders Tar Hollow State Park
- Very secluded setting
- Rolling to steep topography
- Some Mature timber
- Nice creek
- Great deer and turkey sign
- Over 4,000 feet of road frontage
- Close to all the horse riding trails of Tar Hollow State Park