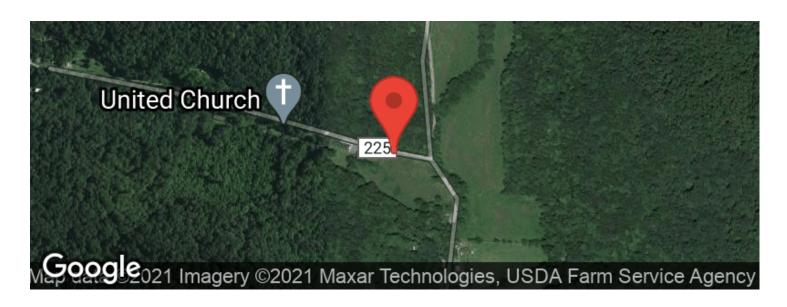

roperty has it all ranging from hiking, hunting, four wheeling, horse back riding or new home site.

#### Property features include:

- Nice 2 bedroom one bath home/cabin
- 15 acres of tillable
- Borders Tar Hollow State Park
- Very secluded setting
- Rolling to steep topography
- Some Mature timber
- Nice creek
- Great deer and turkey sign
- Over 4,000 feet of road frontage
- Close to all the horse riding trails of Tar Hollow State Park

If you been looking for a weekend retreat or hunting camp this one could be for you. Current annual taxes are \$937.32 and any mineral interest owned by the seller will transfer.



**MORE INFO ONLINE:** 

## Scaggs Rd - 113 acres - Ross County Londonderry, OH / Ross County











## **Locator Maps**







**MORE INFO ONLINE:** 

## **Aerial Maps**







**MORE INFO ONLINE:** 

### Scaggs Rd - 113 acres - Ross County Londonderry, OH / Ross County

#### LISTING REPRESENTATIVE

For more information contact:



#### Representative

Matt Whiteman

#### Mobile

(740) 603-1174

#### **Email**

mwhiteman@mossyoakproperties.com

#### **Address**

PO Box 896

#### City / State / Zip

Pickerington, OH, 43147

| <u>NOTES</u> |  |  |  |
|--------------|--|--|--|
|              |  |  |  |
|              |  |  |  |
| _            |  |  |  |
|              |  |  |  |
|              |  |  |  |
|              |  |  |  |



MORE INFO ONLINE:



**NOTES** 

MORE INFO ONLINE:

### **DISCLAIMERS**

Information in this brochure is provided solely for information purposes and does not constitute an offer to sell or advertise real estate outside the states