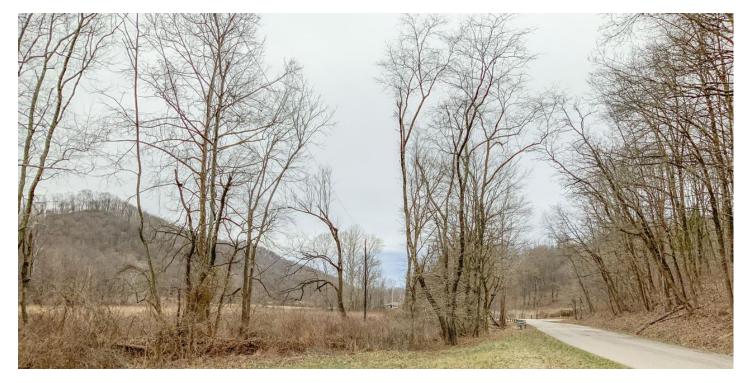

#### **PROPERTY DESCRIPTION**

113 acres for sale in Ross County Ohio. This property is located off of Scaggs Road and Poes Run Road and directly borders Tar Hollow State Park. Located just 15 miles from Chillicothe and 60 miles from Columbus. This property has it all ranging from hiking, hunting, four wheeling, horse back riding or new home site.

#### Property features include:

- Nice 2 bedroom one bath home/cabin
- 15 acres of tillable
- Borders Tar Hollow State Park
- Very secluded setting
- Rolling to steep topography
- Some Mature timber
- Nice creek
- Great deer and turkey sign
- Over 4,000 feet of road frontage
- Close to all the horse riding trails of Tar Hollow State Park