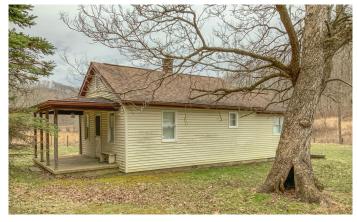

Residential Property, Recreational Land

Latitude / Longitude

39.3042 / -82.7811

Taxes (Annually)

937

**Dwelling Square Feet** 

614

**Bedrooms / Bathrooms** 

2/1

**Acreage** 

113.500

**Price** 

\$279,900

**Property Website** 

https://ohiolandforsale.com/property/scaggs-rd-113-acres-ross-county-ross-ohio/12592

**MORE INFO ONLINE:** 

#### Property features include:

- Nice 2 bedroom one bath home/cabin
- 15 acres of tillable
- Borders Tar Hollow State Park
- Very secluded setting
- Rolling to steep topography
- Some Mature timber
- Nice creek
- Great deer and turkey sign
- Over 4,000 feet of road frontage
- Close to all the horse riding trails of Tar Hollow State Park