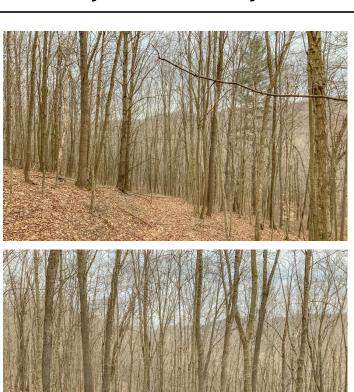

#### **PROPERTY DESCRIPTION**

113 acres for sale in Ross County Ohio. This property is located off of Scaggs Road and Poes Run Road and directly borders Tar Hollow State Park. Located just 15 miles from Chillicothe and 60 miles from Columbus. This property has it all ranging from hiking, hunting, four wheeling, horse back riding or new home site.

#### Property features include:

- Nice 2 bedroom one bath home/cabin
- 15 acres of tillable
- Borders Tar Hollow State Park
- Very secluded setting
- Rolling to steep topography
- Some Mature timber
- Nice creek
- Great deer and turkey sign
- Over 4,000 feet of road frontage
- Close to all the horse riding trails of Tar Hollow State Park