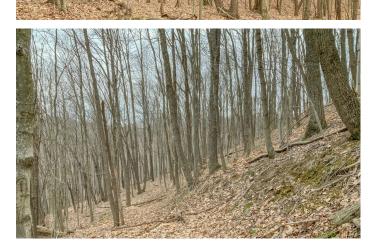

#### **PROPERTY DESCRIPTION**

113 acres for sale in Ross County Ohio. This property is located off of Scaggs Road and Poes Run Road and directly borders Tar Hollow State Park. Located just 15 miles from Chillicothe and 60 miles from Columbus. This property has it all ranging from hiking, hunting, four wheeling, horse back riding or new home site.

#### Property features include:

- Nice 2 bedroom one bath home/cabin
- 15 acres of tillable
- Borders Tar Hollow State Park
- Very secluded setting
- Rolling to steep topography
- Some Mature timber
- Nice creek
- Great deer and turkey sign
- Over 4,000 feet of road frontage
- Close to all the horse riding trails of Tar Hollow State Park