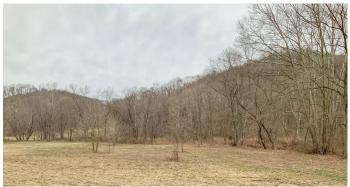

#### **PROPERTY DESCRIPTION**

113 acres for sale in Ross County Ohio. This property is located off of Scaggs Road and Poes Run Road and directly borders Tar Hollow State Park. Located just 15 miles from Chillicothe and 60 miles from Columbus. This property has it all ranging from hiking, hunting, four wheeling, horse back riding or new home site.

#### Property features include:

- Nice 2 bedroom one bath home/cabin
- 15 acres of tillable
- Borders Tar Hollow State Park
- Very secluded setting
- Rolling to steep topography
- Some Mature timber
- Nice creek
- Great deer and turkey sign
- Over 4,000 feet of road frontage
- Close to all the horse riding trails of Tar Hollow State Park