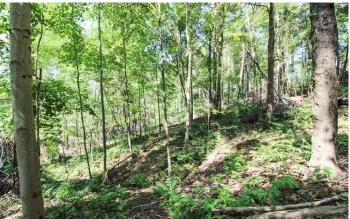

### **PROPERTY DESCRIPTION**

195 +/- acres of land for sale in Noble County, Ohio. If you're looking for a large tract of land to purchase look no further! With some work you can turn this into a great place to hunt and grow some big Ohio bucks! Plenty of cover and great habitat.

#### Property features include:

- Tract 1
- Mostly wooded tract
- Recent select timber harvest completed
- Rolling to steeper topography
- Good road / trail system throughout property
- Areas to plant food plots
- Seller states great deer and turkey hunting
- Good trophy buck potential
- ATV & horseback riding
- Camping opportunities
- Secluded site to build new cabin
- New gravel driveway installed
- 1500+ feet of road frontage on Carter Road
- More acreage is available to purchase
- GPS coordinates are 39.8343, -81.3519