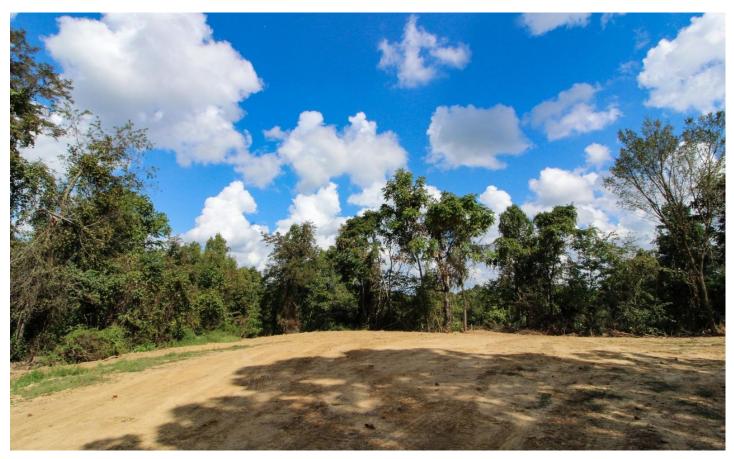

### **PROPERTY DESCRIPTION**

195 +/- acres of land for sale in Noble County, Ohio. If you're looking for a large tract of land to purchase look no further! With some work you can turn this into a great place to hunt and grow some big Ohio bucks! Plenty of cover and great habitat.

#### Property features include:

- Tract 1
- Mostly wooded tract
- Recent select timber harvest completed
- Rolling to steeper topography
- Good road / trail system throughout property
- Areas to plant food plots
- Seller states great deer and turkey hunting
- Good trophy buck potential
- ATV & horseback riding
- Camping opportunities
- Secluded site to build new cabin
- New gravel driveway installed
- 1500+ feet of road frontage on Carter Road
- More acreage is available to purchase
- GPS coordinates are 39.8343, -81.3519