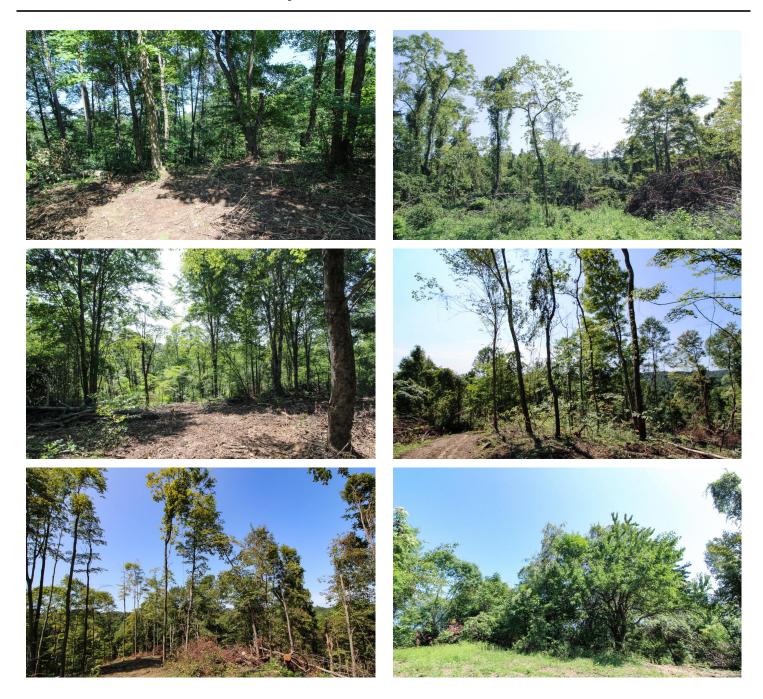

### **PROPERTY DESCRIPTION**

195 +/- acres of land for sale in Noble County, Ohio. If you're looking for a large tract of land to purchase look no further! With some work you can turn this into a great place to hunt and grow some big Ohio bucks! Plenty of cover and great habitat.

#### Property features include:

- Tract 1
- Mostly wooded tract
- Recent select timber harvest completed
- Rolling to steeper topography
- Good road / trail system throughout property
- Areas to plant food plots
- Seller states great deer and turkey hunting
- Good trophy buck potential
- ATV & horseback riding
- Camping opportunities
- Secluded site to build new cabin
- New gravel driveway installed
- 1500+ feet of road frontage on Carter Road
- More acreage is available to purchase
- GPS coordinates are 39.8343, -81.3519