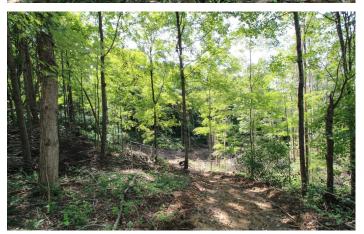

### **PROPERTY DESCRIPTION**

195 +/- acres of land for sale in Noble County, Ohio. If you're looking for a large tract of land to purchase look no further! With some work you can turn this into a great place to hunt and grow some big Ohio bucks! Plenty of cover and great habitat.

#### Property features include:

- Tract 1
- Mostly wooded tract
- Recent select timber harvest completed
- Rolling to steeper topography
- Good road / trail system throughout property
- Areas to plant food plots
- Seller states great deer and turkey hunting
- Good trophy buck potential
- ATV & horseback riding
- Camping opportunities
- Secluded site to build new cabin
- New gravel driveway installed
- 1500+ feet of road frontage on Carter Road
- More acreage is available to purchase
- GPS coordinates are 39.8343, -81.3519