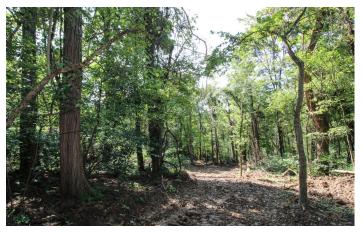

### **PROPERTY DESCRIPTION**

195 +/- acres of land for sale in Noble County, Ohio. If you're looking for a large tract of land to purchase look no further! With some work you can turn this into a great place to hunt and grow some big Ohio bucks! Plenty of cover and great habitat.

#### Property features include:

- Tract 1
- Mostly wooded tract
- Recent select timber harvest completed
- Rolling to steeper topography
- Good road / trail system throughout property
- Areas to plant food plots
- Seller states great deer and turkey hunting
- Good trophy buck potential
- ATV & horseback riding
- Camping opportunities
- Secluded site to build new cabin
- New gravel driveway installed
- 1500+ feet of road frontage on Carter Road
- More acreage is available to purchase
- GPS coordinates are 39.8343, -81.3519