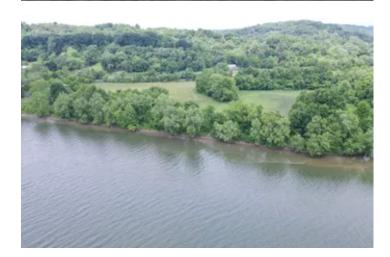

#### **PROPERTY DESCRIPTION**

Land for sale Meigs County, Ohio. Don't miss out on this hard-to-find Ohio River frontage! Great location to hunt, fish and camp! Nice scenic views of the river and the hills of West Virginia! Nice level location for a cabin or campsite! Park your camper on the hill and enjoy this property right away!

Property features include:

- -39.4 +/- total acres
- -2 parcels
- -Mostly open level ground
- -Currently used for hay field
- -Approximately 613+/- feet of frontage on the Ohio River
- -Hunting for waterfowl, small game and whitetail deer
- -Fishing for bass, catfish, pan fish and many other species of fish
- -Road frontage on SR 7 and Upper SR 7
- -Cabin and camping sites on the river
- -Access to river frontage from paved railroad track crossing
- -Located 14 +/- miles north of Gallipolis, Ohio
- -Located 4.8 +/- miles south of Pomeroy, Ohio
- -GPS Coordinates are 38.9782, -82.0887