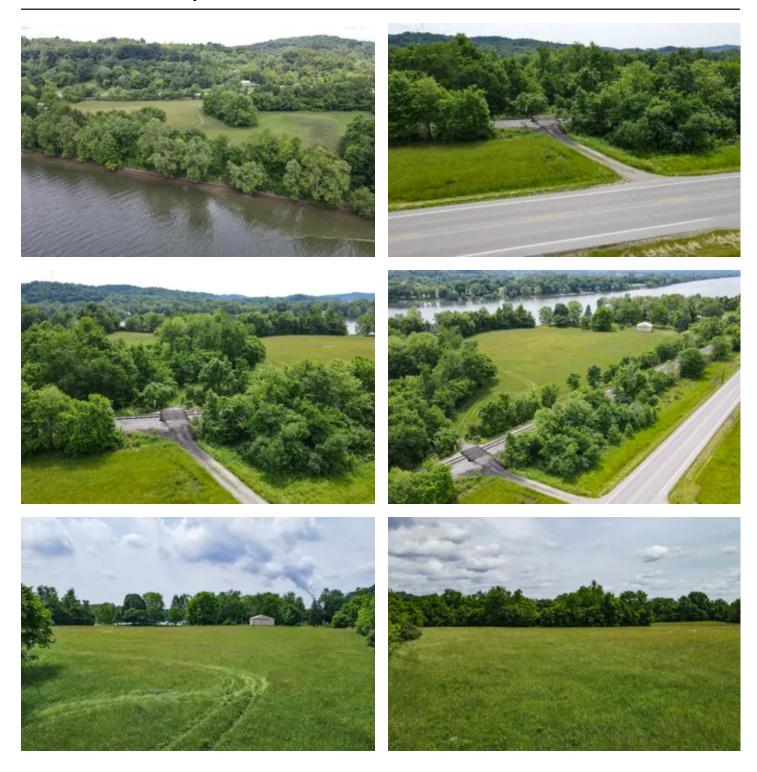

#### **PROPERTY DESCRIPTION**

Land for sale Meigs County, Ohio. Don't miss out on this hard-to-find Ohio River frontage! Great location to hunt, fish and camp! Nice scenic views of the river and the hills of West Virginia! Nice level location for a cabin or campsite! Park your camper on the hill and enjoy this property right away!

Property features include:

- -39.4 +/- total acres
- -2 parcels
- -Mostly open level ground
- -Currently used for hay field
- -Approximately 613+/- feet of frontage on the Ohio River
- -Hunting for waterfowl, small game and whitetail deer
- -Fishing for bass, catfish, pan fish and many other species of fish
- -Road frontage on SR 7 and Upper SR 7
- -Cabin and camping sites on the river
- -Access to river frontage from paved railroad track crossing
- -Located 14 +/- miles north of Gallipolis, Ohio
- -Located 4.8 +/- miles south of Pomeroy, Ohio
- -GPS Coordinates are 38.9782, -82.0887

Access to electric on State Route 7. Some road frontage on SR 7 and Upper SR 7 as well. Mineral rights do not convey, and annual taxes are approximately \$578.24.