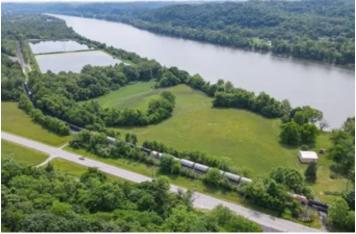

#### **PROPERTY DESCRIPTION**

Land for sale Meigs County, Ohio. Don't miss out on this hard-to-find Ohio River frontage! Great location to hunt, fish and camp! Nice scenic views of the river and the hills of West Virginia! Nice level location for a cabin or campsite! Park your camper on the hill and enjoy this property right away!

Property features include:

- -39.4 +/- total acres
- -2 parcels
- -Mostly open level ground
- -Currently used for hay field
- -Approximately 613+/- feet of frontage on the Ohio River
- -Hunting for waterfowl, small game and whitetail deer
- -Fishing for bass, catfish, pan fish and many other species of fish
- -Road frontage on SR 7 and Upper SR 7
- -Cabin and camping sites on the river
- -Access to river frontage from paved railroad track crossing
- -Located 14 +/- miles north of Gallipolis, Ohio
- -Located 4.8 +/- miles south of Pomeroy, Ohio
- -GPS Coordinates are 38.9782, -82.0887