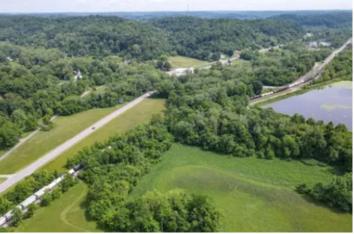

#### **PROPERTY DESCRIPTION**

Land for sale Meigs County, Ohio. Don't miss out on this hard-to-find Ohio River frontage! Great location to hunt, fish and camp! Nice scenic views of the river and the hills of West Virginia! Nice level location for a cabin or campsite! Park your camper on the hill and enjoy this property right away!

Property features include:

- -39.4 +/- total acres
- -2 parcels
- -Mostly open level ground
- -Currently used for hay field
- -Approximately 613+/- feet of frontage on the Ohio River
- -Hunting for waterfowl, small game and whitetail deer
- -Fishing for bass, catfish, pan fish and many other species of fish
- -Road frontage on SR 7 and Upper SR 7
- -Cabin and camping sites on the river
- -Access to river frontage from paved railroad track crossing
- -Located 14 +/- miles north of Gallipolis, Ohio
- -Located 4.8 +/- miles south of Pomeroy, Ohio
- -GPS Coordinates are 38.9782, -82.0887