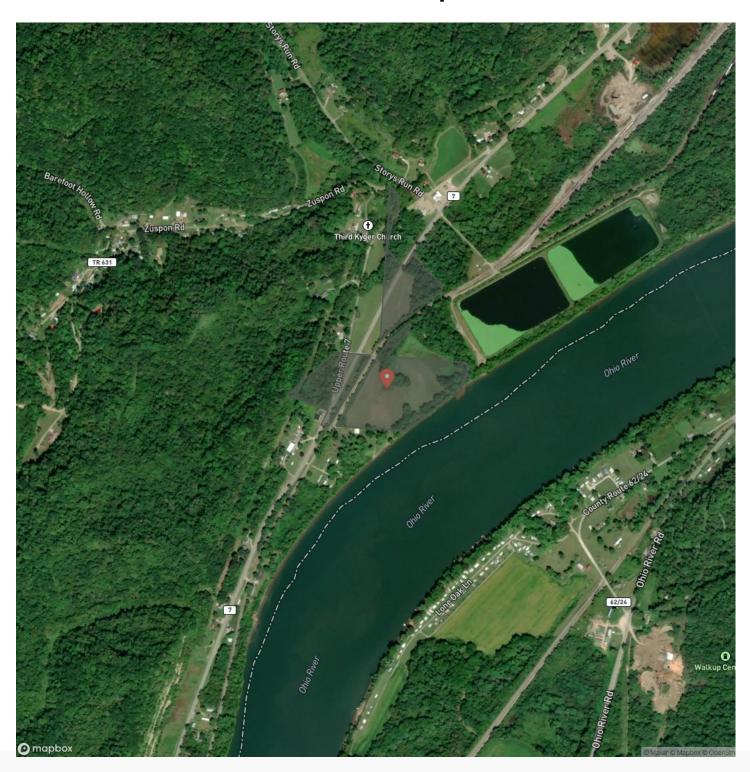

#### **PROPERTY DESCRIPTION**

Land for sale Meigs County, Ohio. Don't miss out on this hard-to-find Ohio River frontage! Great location to hunt, fish and camp! Nice scenic views of the river and the hills of West Virginia! Nice level location for a cabin or campsite! Park your camper on the hill and enjoy this property right away!

Property features include:

- -39.4 +/- total acres
- -2 parcels
- -Mostly open level ground
- -Currently used for hay field
- -Approximately 613+/- feet of frontage on the Ohio River
- -Hunting for waterfowl, small game and whitetail deer
- -Fishing for bass, catfish, pan fish and many other species of fish
- -Road frontage on SR 7 and Upper SR 7
- -Cabin and camping sites on the river
- -Access to river frontage from paved railroad track crossing
- -Located 14 +/- miles north of Gallipolis, Ohio
- -Located 4.8 +/- miles south of Pomeroy, Ohio
- -GPS Coordinates are 38.9782, -82.0887

# **Satellite Map**