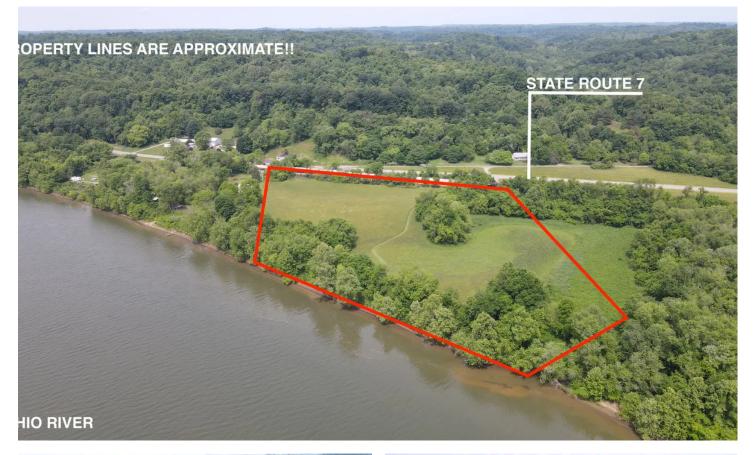

#### **PROPERTY DESCRIPTION**

Land for sale Meigs County, Ohio. Don't miss out on this hard-to-find Ohio River frontage! Great location to hunt, fish and camp! Nice scenic views of the river and the hills of West Virginia! Nice level location for a cabin or campsite! Park your camper on the hill and enjoy this property right away!

Property features include:

- -39.4 +/- total acres
- -2 parcels
- -Mostly open level ground
- -Currently used for hay field
- -Approximately 613+/- feet of frontage on the Ohio River
- -Hunting for waterfowl, small game and whitetail deer
- -Fishing for bass, catfish, pan fish and many other species of fish
- -Road frontage on SR 7 and Upper SR 7
- -Cabin and camping sites on the river
- -Access to river frontage from paved railroad track crossing
- -Located 14 +/- miles north of Gallipolis, Ohio
- -Located 4.8 +/- miles south of Pomeroy, Ohio
- -GPS Coordinates are 38.9782, -82.0887

Access to electric on State Route 7. Some road frontage on SR 7 and Upper SR 7 as well. Mineral rights do not convey, and annual taxes are approximately \$578.24.