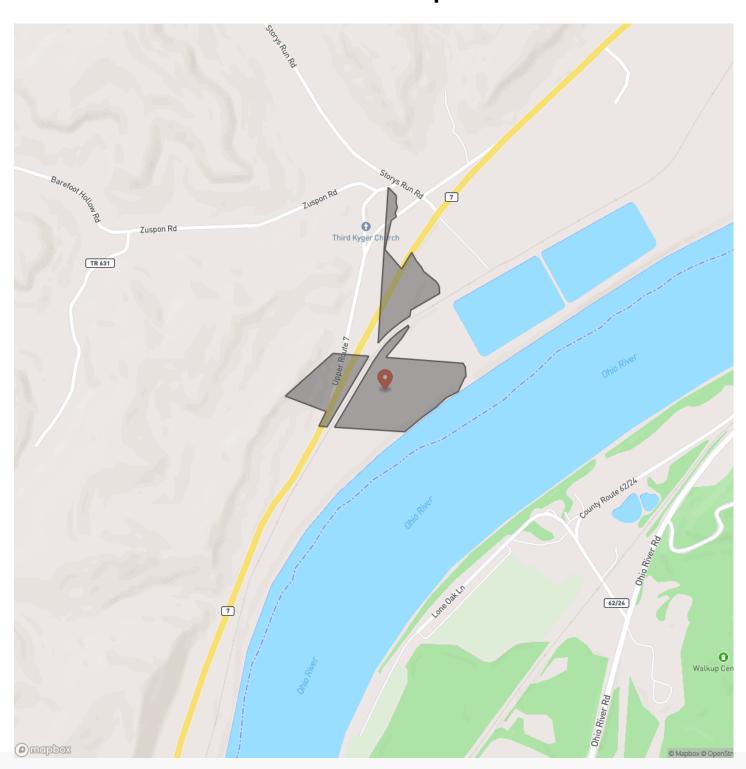

erty right away!

Property features include:

- -39.4 +/- total acres
- -2 parcels
- -Mostly open level ground
- -Currently used for hay field
- -Approximately 613+/- feet of frontage on the Ohio River
- -Hunting for waterfowl, small game and whitetail deer
- -Fishing for bass, catfish, pan fish and many other species of fish
- -Road frontage on SR 7 and Upper SR 7
- -Cabin and camping sites on the river
- -Access to river frontage from paved railroad track crossing
- -Located 14 +/- miles north of Gallipolis, Ohio
- -Located 4.8 +/- miles south of Pomeroy, Ohio
- -GPS Coordinates are 38.9782, -82.0887

Access to electric on State Route 7. Some road frontage on SR 7 and Upper SR 7 as well. Mineral rights do not convey, and annual taxes are approximately \$578.24.







# **Locator Map**





# **Locator Map**





# **Satellite Map**





### SR 7 - 39 acres - Meigs County Cheshire, OH / Gallia County

# LISTING REPRESENTATIVE For more information contact:



### Representative

Scott Bare Jr.

#### Mobile

(740) 404-8915

#### **Emai**

sbare@mossyoakproperties.com

#### **Address**

### City / State / Zip

Zanesville, OH 43701

| NOTES |  |  |  |
|-------|--|--|--|
|       |  |  |  |
|       |  |  |  |
|       |  |  |  |
|       |  |  |  |
|       |  |  |  |
|       |  |  |  |
|       |  |  |  |
|       |  |  |  |
|       |  |  |  |
|       |  |  |  |
|       |  |  |  |
|       |  |  |  |
|       |  |  |  |
|       |  |  |  |
|       |  |  |  |
|       |  |  |  |
|       |  |  |  |
|       |  |  |  |
|       |  |  |  |
|       |  |  |  |
|       |  |  |  |
|       |  |