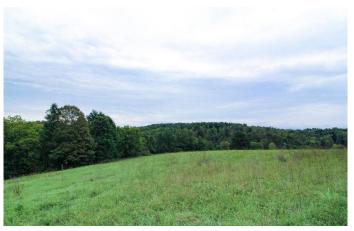

### **PROPERTY DESCRIPTION**

41+/- acres of land for sale in Perry County, Ohio. Excellent building site on this parcel! Beautiful mix of woods and open cleared areas on this tract. Should make a great hunting and recreational property.

#### Property features include:

- Mostly wooded property
- 6.97 acres of cleared ground for building site
- Select timber harvest completed in 2020
- Good road system through property
- Small creek through property
- Should be excellent hunting for deer, turkey and small game
- Rolling to steeper topography
- Several ridges and ravines
- Camper or camping locations
- Pond sites
- Building sites
- Electric and public water at road
- GPS Coordinates are 39.6664, -82.3679

Located in a quiet country location but only 20 minutes from Lancaster or 1 hour to Columbus Ohio! Any mineral rights owned by seller to transfer and annual taxes are to be determined due to new split. Final acreage total to be verified by new survey prior to closing. Fairfield Union local School District.