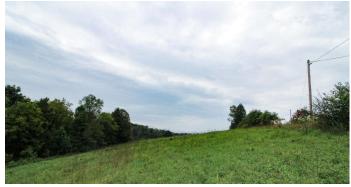

### **PROPERTY DESCRIPTION**

41+/- acres of land for sale in Perry County, Ohio. Excellent building site on this parcel! Beautiful mix of woods and open cleared areas on this tract. Should make a great hunting and recreational property.

#### Property features include:

- Mostly wooded property
- 6.97 acres of cleared ground for building site
- Select timber harvest completed in 2020
- Good road system through property
- Small creek through property
- Should be excellent hunting for deer, turkey and small game
- Rolling to steeper topography
- Several ridges and ravines
- Camper or camping locations
- Pond sites
- Building sites
- Electric and public water at road
- GPS Coordinates are 39.6664, -82.3679

Located in a quiet country location but only 20 minutes from Lancaster or 1 hour to Columbus Ohio! Any mineral rights owned by seller to transfer and annual taxes are to be determined due to new split. Final acreage total to be verified by new survey prior to closing. Fairfield Union local School District.