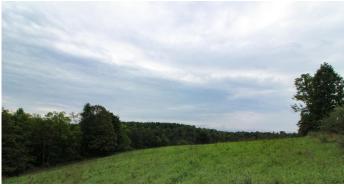

### **PROPERTY DESCRIPTION**

41+/- acres of land for sale in Perry County, Ohio. Excellent building site on this parcel! Beautiful mix of woods and open cleared areas on this tract. Should make a great hunting and recreational property.

#### Property features include:

- Mostly wooded property
- 6.97 acres of cleared ground for building site
- Select timber harvest completed in 2020
- Good road system through property
- Small creek through property
- Should be excellent hunting for deer, turkey and small game
- Rolling to steeper topography
- Several ridges and ravines
- Camper or camping locations
- Pond sites
- Building sites
- Electric and public water at road
- GPS Coordinates are 39.6664, -82.3679

Located in a quiet country location but only 20 minutes from Lancaster or 1 hour to Columbus Ohio! Any mineral rights owned by seller to transfer and annual taxes are to be determined due to new split. Final acreage total to be verified by new survey prior to closing. Fairfield Union local School District.