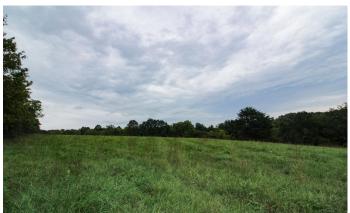

### **PROPERTY DESCRIPTION**

41+/- acres of land for sale in Perry County, Ohio. Excellent building site on this parcel! Beautiful mix of woods and open cleared areas on this tract. Should make a great hunting and recreational property.

#### Property features include:

- Mostly wooded property
- 6.97 acres of cleared ground for building site
- Select timber harvest completed in 2020
- Good road system through property
- Small creek through property
- Should be excellent hunting for deer, turkey and small game
- Rolling to steeper topography
- Several ridges and ravines
- Camper or camping locations
- Pond sites
- Building sites
- Electric and public water at road
- GPS Coordinates are 39.6664, -82.3679