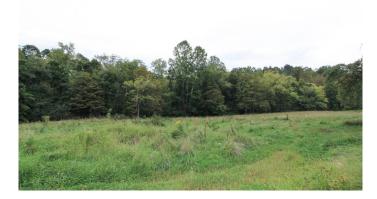

### **PROPERTY DESCRIPTION**

41+/- acres of land for sale in Perry County, Ohio. Excellent building site on this parcel! Beautiful mix of woods and open cleared areas on this tract. Should make a great hunting and recreational property.

#### Property features include:

- Mostly wooded property
- 6.97 acres of cleared ground for building site
- Select timber harvest completed in 2020
- Good road system through property
- Small creek through property
- Should be excellent hunting for deer, turkey and small game
- Rolling to steeper topography
- Several ridges and ravines
- Camper or camping locations
- Pond sites
- Building sites
- Electric and public water at road
- GPS Coordinates are 39.6664, -82.3679