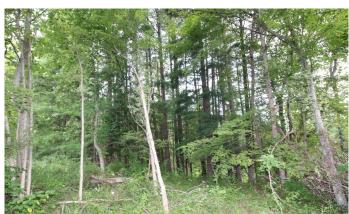

### **PROPERTY DESCRIPTION**

41+/- acres of land for sale in Perry County, Ohio. Excellent building site on this parcel! Beautiful mix of woods and open cleared areas on this tract. Should make a great hunting and recreational property.

#### Property features include:

- Mostly wooded property
- 6.97 acres of cleared ground for building site
- Select timber harvest completed in 2020
- Good road system through property
- Small creek through property
- Should be excellent hunting for deer, turkey and small game
- Rolling to steeper topography
- Several ridges and ravines
- Camper or camping locations
- Pond sites
- Building sites
- Electric and public water at road
- GPS Coordinates are 39.6664, -82.3679