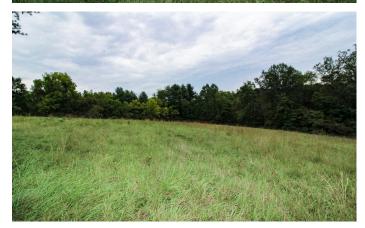

### **PROPERTY DESCRIPTION**

41+/- acres of land for sale in Perry County, Ohio. Excellent building site on this parcel! Beautiful mix of woods and open cleared areas on this tract. Should make a great hunting and recreational property.

#### Property features include:

- Mostly wooded property
- 6.97 acres of cleared ground for building site
- Select timber harvest completed in 2020
- Good road system through property
- Small creek through property
- Should be excellent hunting for deer, turkey and small game
- Rolling to steeper topography
- Several ridges and ravines
- Camper or camping locations
- Pond sites
- Building sites
- Electric and public water at road
- GPS Coordinates are 39.6664, -82.3679