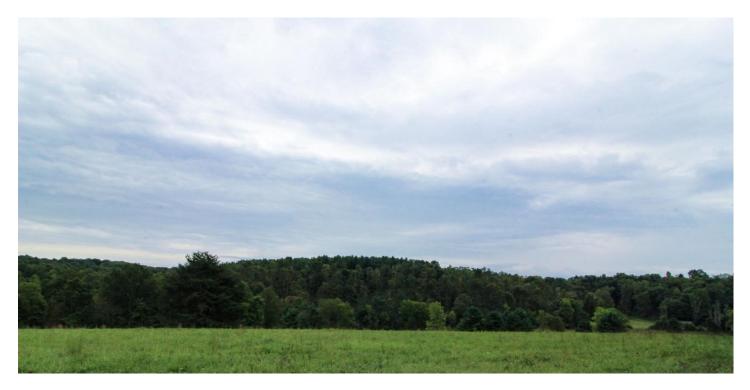

### **PROPERTY DESCRIPTION**

41+/- acres of land for sale in Perry County, Ohio. Excellent building site on this parcel! Beautiful mix of woods and open cleared areas on this tract. Should make a great hunting and recreational property.

#### Property features include:

- Mostly wooded property
- 6.97 acres of cleared ground for building site
- Select timber harvest completed in 2020
- Good road system through property
- Small creek through property
- Should be excellent hunting for deer, turkey and small game
- Rolling to steeper topography
- Several ridges and ravines
- Camper or camping locations
- Pond sites
- Building sites
- Electric and public water at road
- GPS Coordinates are 39.6664, -82.3679

Located in a quiet country location but only 20 minutes from Lancaster or 1 hour to Columbus Ohio! Any mineral rights owned by seller to transfer and annual taxes are to be determined due to new split. Final acreage total to be verified by new survey prior to closing. Fairfield Union local School District.