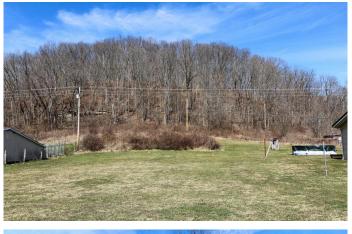

## **PROPERTY DESCRIPTION**

34.48 acres of land for sale in Muskingum County, Ohio. This nice recreational property is not far from the Muskingum River in southern Muskingum County. Perfect opportunity to build a new home or cabin or use for your own weekend get-away. This property has some very nice timber and could make a great investment for future income. There is approximately 95 +/- feet of road frontage on SR 376 (Rockville Road).

Property features include:

- Mostly wooded parcel
- Good amount of mature timber
- Some trails through property
- Small stream through property
- Should be good deer, turkey and small game hunting
- Deer sign through out property
- Camping opportunities
- Cabin and home building sites
- Public water at road
- Electric at road
- Steep to rolling topography
- GPS Coordinates are 39.7898, -81.8747