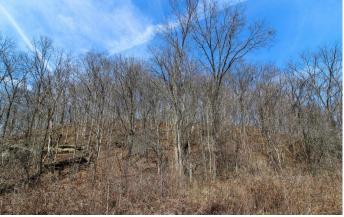

## **PROPERTY DESCRIPTION**

34.48 acres of land for sale in Muskingum County, Ohio. This nice recreational property is not far from the Muskingum River in southern Muskingum County. Perfect opportunity to build a new home or cabin or use for your own weekend get-away. This property has some very nice timber and could make a great investment for future income. There is approximately 95 +/- feet of road frontage on SR 376 (Rockville Road).

Property features include:

- Mostly wooded parcel
- Good amount of mature timber
- Some trails through property
- Small stream through property
- Should be good deer, turkey and small game hunting
- Deer sign through out property
- Camping opportunities
- Cabin and home building sites
- Public water at road
- Electric at road
- Steep to rolling topography
- GPS Coordinates are 39.7898, -81.8747