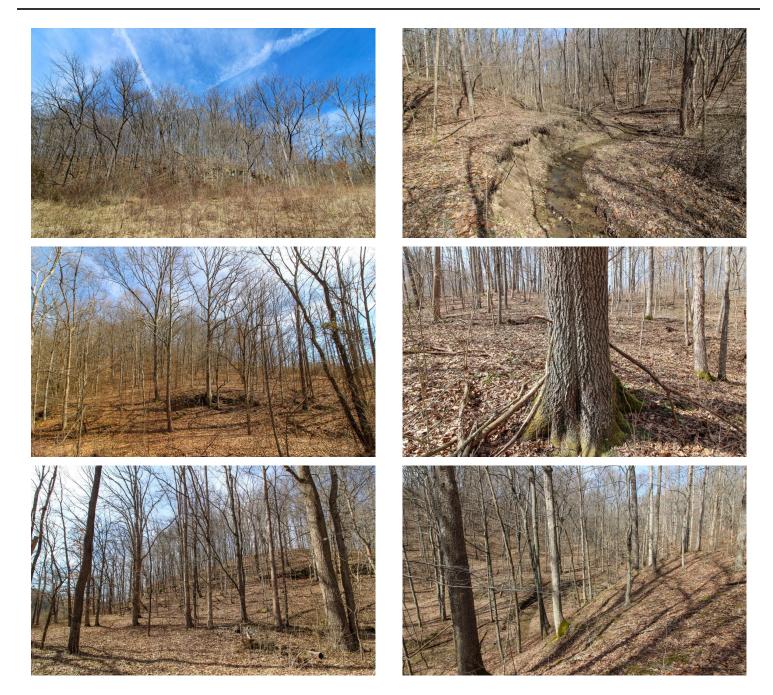

## **PROPERTY DESCRIPTION**

34.48 acres of land for sale in Muskingum County, Ohio. This nice recreational property is not far from the Muskingum River in southern Muskingum County. Perfect opportunity to build a new home or cabin or use for your own weekend get-away. This property has some very nice timber and could make a great investment for future income. There is approximately 95 +/- feet of road frontage on SR 376 (Rockville Road).

Property features include:

- Mostly wooded parcel
- Good amount of mature timber
- Some trails through property
- Small stream through property
- Should be good deer, turkey and small game hunting
- Deer sign through out property
- Camping opportunities
- Cabin and home building sites
- Public water at road
- Electric at road
- Steep to rolling topography
- GPS Coordinates are 39.7898, -81.8747