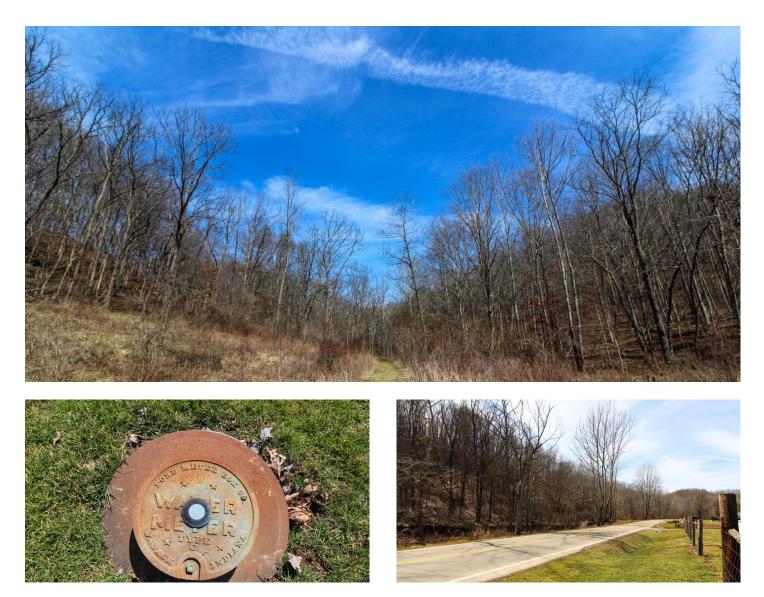

## **PROPERTY DESCRIPTION**

34.48 acres of land for sale in Muskingum County, Ohio. This nice recreational property is not far from the Muskingum River in southern Muskingum County. Perfect opportunity to build a new home or cabin or use for your own weekend get-away. This property has some very nice timber and could make a great investment for future income. There is approximately 95 +/- feet of road frontage on SR 376 (Rockville Road).

Property features include:

- Mostly wooded parcel
- Good amount of mature timber
- Some trails through property
- Small stream through property
- Should be good deer, turkey and small game hunting
- Deer sign through out property
- Camping opportunities
- Cabin and home building sites
- Public water at road
- Electric at road
- Steep to rolling topography
- GPS Coordinates are 39.7898, -81.8747