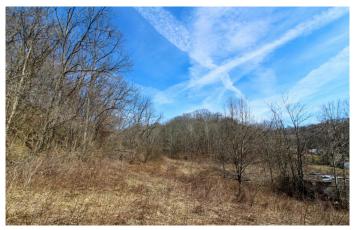

## **PROPERTY DESCRIPTION**

34.48 acres of land for sale in Muskingum County, Ohio. This nice recreational property is not far from the Muskingum River in southern Muskingum County. Perfect opportunity to build a new home or cabin or use for your own weekend get-away. This property has some very nice timber and could make a great investment for future income. There is approximately 95 +/- feet of road frontage on SR 376 (Rockville Road).

Property features include:

- Mostly wooded parcel
- Good amount of mature timber
- Some trails through property
- Small stream through property
- Should be good deer, turkey and small game hunting
- Deer sign through out property
- Camping opportunities
- Cabin and home building sites
- Public water at road
- Electric at road
- Steep to rolling topography
- GPS Coordinates are 39.7898, -81.8747