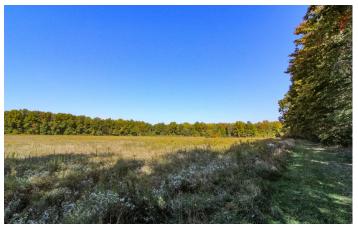

#### Property features include:

- 87 +/- total acres (final total acreage pending on new survey)
- Good mix of woods and fields
- 27 +/- acres of tillable ground or open areas for food plots
- Remaining 60+/- is wooded or brushy overgrown
- Mature timber and younger growth
- Mix of oak, maple and cherry
- Some fruit trees
- Level to rolling topography
- Small year-round creek through property
- Small ponds
- Hunting for deer, turkey waterfowl and small game
- Trophy buck potential
- Great road / trail system through property
- GPS Coordinates are 41.2428, -80.6356