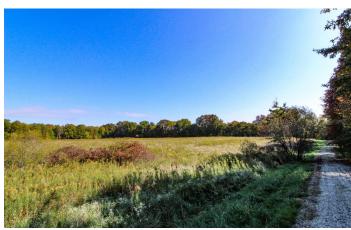

#### Property features include:

- 87 +/- total acres (final total acreage pending on new survey)
- Good mix of woods and fields
- 27 +/- acres of tillable ground or open areas for food plots
- Remaining 60+/- is wooded or brushy overgrown
- Mature timber and younger growth
- Mix of oak, maple and cherry
- Some fruit trees
- Level to rolling topography
- Small year-round creek through property
- Small ponds
- Hunting for deer, turkey waterfowl and small game
- Trophy buck potential
- Great road / trail system through property
- GPS Coordinates are 41.2428, -80.6356