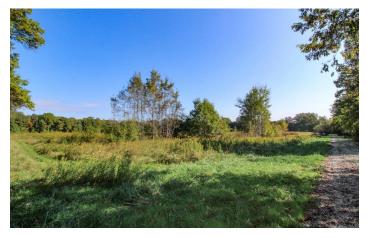

#### Property features include:

- 87 +/- total acres (final total acreage pending on new survey)
- Good mix of woods and fields
- 27 +/- acres of tillable ground or open areas for food plots
- Remaining 60+/- is wooded or brushy overgrown
- Mature timber and younger growth
- Mix of oak, maple and cherry
- Some fruit trees
- Level to rolling topography
- Small year-round creek through property
- Small ponds
- Hunting for deer, turkey waterfowl and small game
- Trophy buck potential
- Great road / trail system through property
- GPS Coordinates are 41.2428, -80.6356