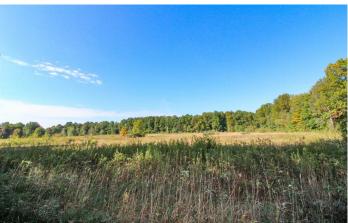

#### **PROPERTY DESCRIPTION**

87 acres of land for sale in Trumbull County, Ohio. Unique opportunity to buy property that has not been available for almost 80 years!! If you're looking for a corporate retreat or a place for you and your family to get away do not miss this property! Hunting and recreation at its finest just minutes from Sharon PA or Warren Ohio! So many opportunities for the outdoors man or women on this parcel! Rustic cabin sits at the end of a very nice gated 3000+ foot gravel driveway. Tucked away in the woods this setting and cabin will make you forget the world and just relax on the large covered wrap around porch!

#### Property features include:

- 87 +/- total acres (final total acreage pending on new survey)
- Good mix of woods and fields
- 27 +/- acres of tillable ground or open areas for food plots
- Remaining 60+/- is wooded or brushy overgrown
- Mature timber and younger growth
- Mix of oak, maple and cherry
- Some fruit trees
- Level to rolling topography
- Small year-round creek through property
- Small ponds
- Hunting for deer, turkey waterfowl and small game
- Trophy buck potential
- Great road / trail system through property
- GPS Coordinates are 41.2428, -80.6356