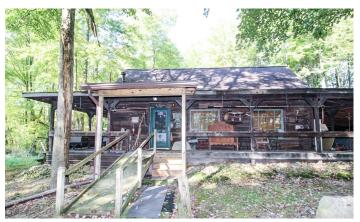

#### **PROPERTY DESCRIPTION**

87 acres of land for sale in Trumbull County, Ohio. Unique opportunity to buy property that has not been available for almost 80 years!! If you're looking for a corporate retreat or a place for you and your family to get away do not miss this property! Hunting and recreation at its finest just minutes from Sharon PA or Warren Ohio! So many opportunities for the outdoors man or women on this parcel! Rustic cabin sits at the end of a very nice gated 3000+ foot gravel driveway. Tucked away in the woods this setting and cabin will make you forget the world and just relax on the large covered wrap around porch!

1 full bath and 1 large bedroom inside cabin. High ceilings in the great room for enjoying all the natural wood that was taken from the property. Wood burner inside for those chilly fall days and those cold winter nights! Free gas to cabin from gas well on property. Very large lean to on side and back of cabin for storing your toys and equipment! Two nice ponds and a swampy area for the duck and goose hunter! Deer hunters have the options to plant the secluded fields to draw in and hold those big Ohio bucks! Lots of deer sign and bedding cover on this property. In the spring hunt the wild turkeys that roost along the creek in the big oak trees! So many options so do not miss this one! Seller will provide new survey prior to closing to determine exact acreage total. More acreage is available to purchase. Any mineral rights owned by seller to transfer to buyer. Taxes to be determined due to new split.