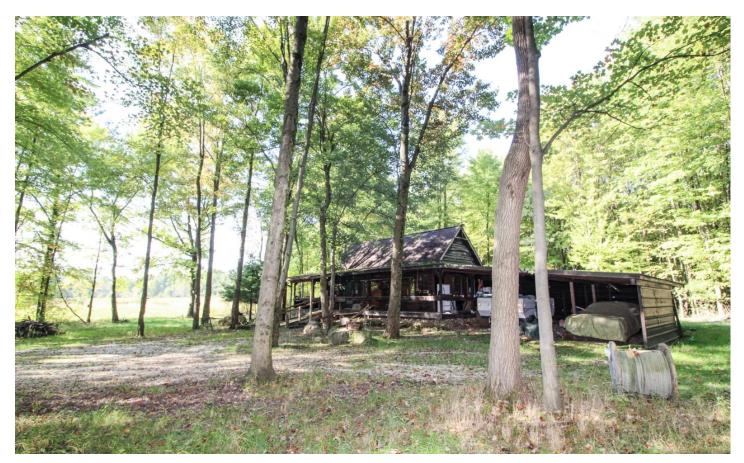

#### **PROPERTY DESCRIPTION**

87 acres of land for sale in Trumbull County, Ohio. Unique opportunity to buy property that has not been available for almost 80 years!! If you're looking for a corporate retreat or a place for you and your family to get away do not miss this property! Hunting and recreation at its finest just minutes from Sharon PA or Warren Ohio! So many opportunities for the outdoors man or women on this parcel! Rustic cabin sits at the end of a very nice gated 3000+ foot gravel driveway. Tucked away in the woods this setting and cabin will make you forget the world and just relax on the large covered wrap around porch!

1 full bath and 1 large bedroom inside cabin. High ceilings in the great room for enjoying all the natural wood that was taken from the property. Wood burner inside for those chilly fall days and those cold winter nights! Free gas to cabin from gas well on property. Very large lean to on side and back of cabin for storing your toys and equipment! Two nice ponds and a swampy area for the duck and goose hunter! Deer hunters have the options to plant the secluded fields to draw in and hold those big Ohio bucks! Lots of deer sign and bedding cover on this property. In the spring hunt the wild turkeys that roost along the creek in the big oak trees! So many options so do not miss this one! Seller will provide new survey prior to closing to determine exact acreage total. More acreage is available to purchase. Any mineral rights owned by seller to transfer to buyer. Taxes to be determined due to new split.