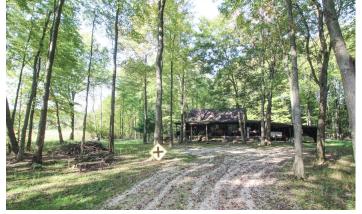

#### **PROPERTY DESCRIPTION**

87 acres of land for sale in Trumbull County, Ohio. Unique opportunity to buy property that has not been available for almost 80 years!! If you're looking for a corporate retreat or a place for you and your family to get away do not miss this property! Hunting and recreation at its finest just minutes from Sharon PA or Warren Ohio! So many opportunities for the outdoors man or women on this parcel! Rustic cabin sits at the end of a very nice gated 3000+ foot gravel driveway. Tucked away in the woods this setting and cabin will make you forget the world and just relax on the large covered wrap around porch!

1 full bath and 1 large bedroom inside cabin. High ceilings in the great room for enjoying all the natural wood that was taken from the property. Wood burner inside for those chilly fall days and those cold winter nights! Free gas to cabin from gas well on property. Very large lean to on side and back of cabin for storing your toys and equipment! Two nice ponds and a swampy area for the duck and goose hunter! Deer hunters have the options to plant the secluded fields to draw in and hold those big Ohio bucks! Lots of deer sign and bedding cover on this property. In the spring hunt the wild turkeys that roost along the creek in the big oak trees! So many options so do not miss this one! Seller will provide new survey prior to closing to determine exact acreage total. More acreage is available to purchase. Any mineral rights owned by seller to transfer to buyer. Taxes to be determined due to new split.