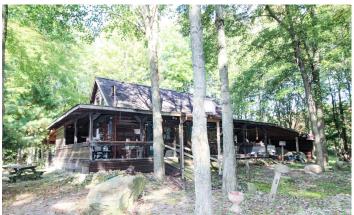

#### **PROPERTY DESCRIPTION**

87 acres of land for sale in Trumbull County, Ohio. Unique opportunity to buy property that has not been available for almost 80 years!! If you're looking for a corporate retreat or a place for you and your family to get away do not miss this property! Hunting and recreation at its finest just minutes from Sharon PA or Warren Ohio! So many opportunities for the outdoors man or women on this parcel! Rustic cabin sits at the end of a very nice gated 3000+ foot gravel driveway. Tucked away in the woods this setting and cabin will make you forget the world and just relax on the large covered wrap around porch!

1 full bath and 1 large bedroom inside cabin. High ceilings in the great room for enjoying all the natural wood that was taken from the property. Wood burner inside for those chilly fall days and those cold winter nights! Free gas to cabin from gas well on property. Very large lean to on side and back of cabin for storing your toys and equipment! Two nice ponds and a swampy area for the duck and goose hunter! Deer hunters have the options to plant the secluded fields to draw in and hold those big Ohio bucks! Lots of deer sign and bedding cover on this property. In the spring hunt the wild turkeys that roost along the creek in the big oak trees! So many options so do not miss this one! Seller will provide new survey prior to closing to determine exact acreage total. More acreage is available to purchase. Any mineral rights owned by seller to transfer to buyer. Taxes to be determined due to new split.