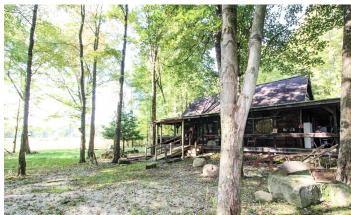

#### **PROPERTY DESCRIPTION**

87 acres of land for sale in Trumbull County, Ohio. Unique opportunity to buy property that has not been available for almost 80 years!! If you're looking for a corporate retreat or a place for you and your family to get away do not miss this property! Hunting and recreation at its finest just minutes from Sharon PA or Warren Ohio! So many opportunities for the outdoors man or women on this parcel! Rustic cabin sits at the end of a very nice gated 3000+ foot gravel driveway. Tucked away in the woods this setting and cabin will make you forget the world and just relax on the large covered wrap around porch!

1 full bath and 1 large bedroom inside cabin. High ceilings in the great room for enjoying all the natural wood that was taken from the property. Wood burner inside for those chilly fall days and those cold winter nights! Free gas to cabin from gas well on property. Very large lean to on side and back of cabin for storing your toys and equipment! Two nice ponds and a swampy area for the duck and goose hunter! Deer hunters have the options to plant the secluded fields to draw in and hold those big Ohio bucks! Lots of deer sign and bedding cover on this property. In the spring hunt the wild turkeys that roost along the creek in the big oak trees! So many options so do not miss this one! Seller will provide new survey prior to closing to determine exact acreage total. More acreage is available to purchase. Any mineral rights owned by seller to transfer to buyer. Taxes to be determined due to new split.