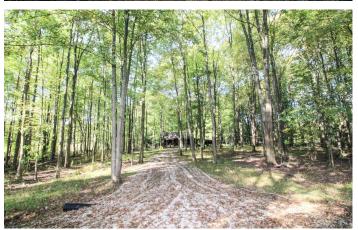

#### **PROPERTY DESCRIPTION**

87 acres of land for sale in Trumbull County, Ohio. Unique opportunity to buy property that has not been available for almost 80 years!! If you're looking for a corporate retreat or a place for you and your family to get away do not miss this property! Hunting and recreation at its finest just minutes from Sharon PA or Warren Ohio! So many opportunities for the outdoors man or women on this parcel! Rustic cabin sits at the end of a very nice gated 3000+ foot gravel driveway. Tucked away in the woods this setting and cabin will make you forget the world and just relax on the large covered wrap around porch!

#### Property features include:

- 87 +/- total acres (final total acreage pending on new survey)
- Good mix of woods and fields
- 27 +/- acres of tillable ground or open areas for food plots
- Remaining 60+/- is wooded or brushy overgrown
- Mature timber and younger growth
- Mix of oak, maple and cherry
- Some fruit trees
- Level to rolling topography
- Small year-round creek through property
- Small ponds
- Hunting for deer, turkey waterfowl and small game
- Trophy buck potential
- Great road / trail system through property
- GPS Coordinates are 41.2428, -80.6356