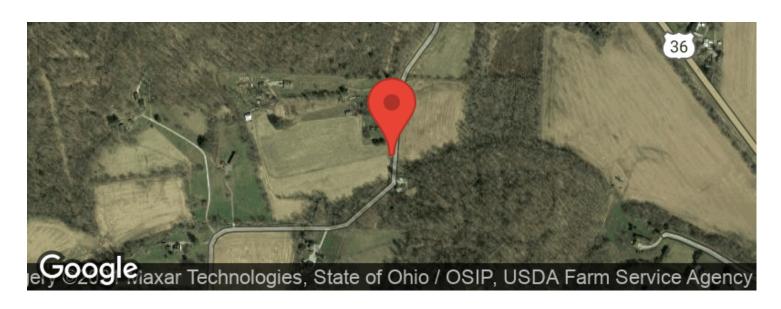

sites. There are many great views of the ridges and crop fields across the road. Includes a solid 24x36 pole barn with 12x36 lean to built on to it. Could also use to raise livestock or rent out the tillable ground for extra income!

Additional property features include:

- 10+ acres of hay field
- 2+ acres of wooded ground
- Some hunting opportunities
- Small year round stream through property
- Level to gently rolling ground
- Beautiful building sites
- Electric at road
- Short drive to Coshocton, Ohio
- GPS Coordinates are 40.3101, -81.9387

Call today, land this nice does not last long! Any mineral rights owned by seller to transfer and annual taxes are approximately \$276.94.



**MORE INFO ONLINE:** 













## **Locator Maps**







**MORE INFO ONLINE:** 

## **Aerial Maps**







**MORE INFO ONLINE:** 

### LISTING REPRESENTATIVE

For more information contact:



#### Representative

Scott Bare

Mobile

(740) 404-8915

**Email** 

sbare@mossyoakproperties.com

**Address** 

PO Box 896

City / State / Zip

Pickerington, OH, 43147

| <u>NOTES</u> |  |  |  |
|--------------|--|--|--|
|              |  |  |  |
|              |  |  |  |
| _            |  |  |  |
|              |  |  |  |
|              |  |  |  |
|              |  |  |  |





**NOTES** 

MORE INFO ONLINE:

### **DISCLAIMERS**

Information in this brochure is provided solely for information purposes and does not constitute an offer to sell or advertise real estate outside the states in which broker or agent licensed. The information presented has been obtained from sources deemed to be reliable, b