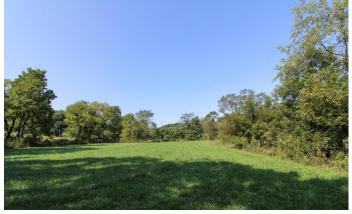

#### **PROPERTY DESCRIPTION**

12.83 acres of land for sale in Coshocton County, Ohio. Very nice property to build your new home or cabin. The property lays very nice and has several building sites. There are many great views of the ridges and crop fields across the road. Includes a solid 24x36 pole barn with 12x36 lean to built on to it. Could also use to raise livestock or rent out the tillable ground for extra income!

Additional property features include:

- 10+ acres of hay field
- 2+ acres of wooded ground
- Some hunting opportunities
- Small year round stream through property
- Level to gently rolling ground
- Beautiful building sites
- Electric at road
- Short drive to Coshocton, Ohio
- GPS Coordinates are 40.3101, -81.9387