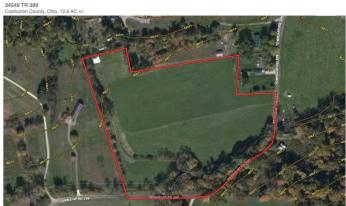

your new home or cabin. The property lays very nice and has several building sites. There are many great views of the ridges and crop fields across the road. Includes a solid 24x36 pole barn with 12x36 lean to built on to it. Could also use to raise livestock or rent out the tillable ground for extra income!

Additional property features include:

- 10+ acres of hay field
- 2+ acres of wooded ground
- Some hunting opportunities
- Small year round stream through property
- Level to gently rolling ground
- Beautiful building sites
- Electric at road
- Short drive to Coshocton, Ohio
- GPS Coordinates are 40.3101, -81.9387

Call today, land this nice does not last long! Any mineral rights owned by seller to transfer and annual taxes are approximately \$276.94.



**MORE INFO ONLINE:** 













## **Locator Maps**







**MORE INFO ONLINE:** 

## **Aerial Maps**







**MORE INFO ONLINE:** 

### LISTING REPRESENTATIVE

For more information contact:



#### Representative

Scott Bare

Mobile

(740) 404-8915

**Email** 

sbare@mossyoakproperties.com

**Address** 

PO Box 896

City / State / Zip

Pickerington, OH, 43147

| <u>NOTES</u> |  |  |  |
|--------------|--|--|--|
|              |  |  |  |
|              |  |  |  |
| _            |  |  |  |
|              |  |  |  |
|              |  |  |  |
|              |  |  |  |





**NOTES** 

MORE INFO ONLINE:

### **DISCLAIMERS**

Information in this brochure is provided solely for information purposes and does not constitute an offer to sell or advertise real estate outside the states in which broker or agent licensed. The