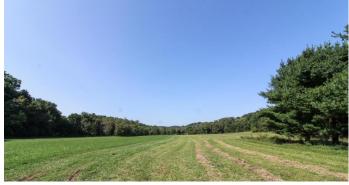

#### **PROPERTY DESCRIPTION**

12.83 acres of land for sale in Coshocton County, Ohio. Very nice property to build your new home or cabin. The property lays very nice and has several building sites. There are many great views of the ridges and crop fields across the road. Includes a solid 24x36 pole barn with 12x36 lean to built on to it. Could also use to raise livestock or rent out the tillable ground for extra income!

Additional property features include:

- 10+ acres of hay field
- 2+ acres of wooded ground
- Some hunting opportunities
- Small year round stream through property
- Level to gently rolling ground
- Beautiful building sites
- Electric at road
- Short drive to Coshocton, Ohio
- GPS Coordinates are 40.3101, -81.9387