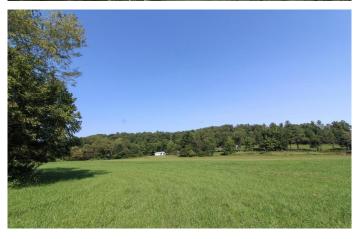

#### **PROPERTY DESCRIPTION**

12.83 acres of land for sale in Coshocton County, Ohio. Very nice property to build your new home or cabin. The property lays very nice and has several building sites. There are many great views of the ridges and crop fields across the road. Includes a solid 24x36 pole barn with 12x36 lean to built on to it. Could also use to raise livestock or rent out the tillable ground for extra income!

Additional property features include:

- 10+ acres of hay field
- 2+ acres of wooded ground
- Some hunting opportunities
- Small year round stream through property
- Level to gently rolling ground
- Beautiful building sites
- Electric at road
- Short drive to Coshocton, Ohio
- GPS Coordinates are 40.3101, -81.9387