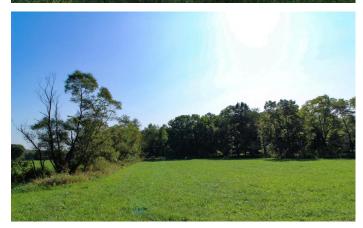

#### **PROPERTY DESCRIPTION**

12.83 acres of land for sale in Coshocton County, Ohio. Very nice property to build your new home or cabin. The property lays very nice and has several building sites. There are many great views of the ridges and crop fields across the road. Includes a solid 24x36 pole barn with 12x36 lean to built on to it. Could also use to raise livestock or rent out the tillable ground for extra income!

Additional property features include:

- 10+ acres of hay field
- 2+ acres of wooded ground
- Some hunting opportunities
- Small year round stream through property
- Level to gently rolling ground
- Beautiful building sites
- Electric at road
- Short drive to Coshocton, Ohio
- GPS Coordinates are 40.3101, -81.9387