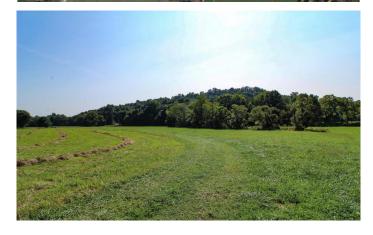

#### **PROPERTY DESCRIPTION**

12.83 acres of land for sale in Coshocton County, Ohio. Very nice property to build your new home or cabin. The property lays very nice and has several building sites. There are many great views of the ridges and crop fields across the road. Includes a solid 24x36 pole barn with 12x36 lean to built on to it. Could also use to raise livestock or rent out the tillable ground for extra income!

Additional property features include:

- 10+ acres of hay field
- 2+ acres of wooded ground
- Some hunting opportunities
- Small year round stream through property
- Level to gently rolling ground
- Beautiful building sites
- Electric at road
- Short drive to Coshocton, Ohio
- GPS Coordinates are 40.3101, -81.9387