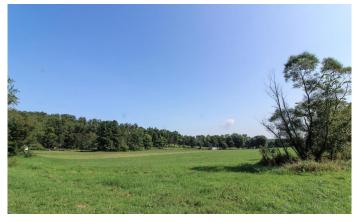

#### **PROPERTY DESCRIPTION**

12.83 acres of land for sale in Coshocton County, Ohio. Very nice property to build your new home or cabin. The property lays very nice and has several building sites. There are many great views of the ridges and crop fields across the road. Includes a solid 24x36 pole barn with 12x36 lean to built on to it. Could also use to raise livestock or rent out the tillable ground for extra income!

Additional property features include:

- 10+ acres of hay field
- 2+ acres of wooded ground
- Some hunting opportunities
- Small year round stream through property
- Level to gently rolling ground
- Beautiful building sites
- Electric at road
- Short drive to Coshocton, Ohio
- GPS Coordinates are 40.3101, -81.9387