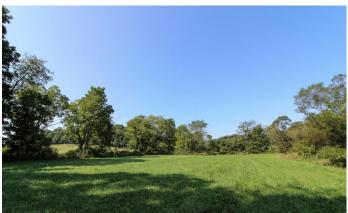

#### **PROPERTY DESCRIPTION**

12.83 acres of land for sale in Coshocton County, Ohio. Very nice property to build your new home or cabin. The property lays very nice and has several building sites. There are many great views of the ridges and crop fields across the road. Includes a solid 24x36 pole barn with 12x36 lean to built on to it. Could also use to raise livestock or rent out the tillable ground for extra income!

Additional property features include:

- 10+ acres of hay field
- 2+ acres of wooded ground
- Some hunting opportunities
- Small year round stream through property
- Level to gently rolling ground
- Beautiful building sites
- Electric at road
- Short drive to Coshocton, Ohio
- GPS Coordinates are 40.3101, -81.9387