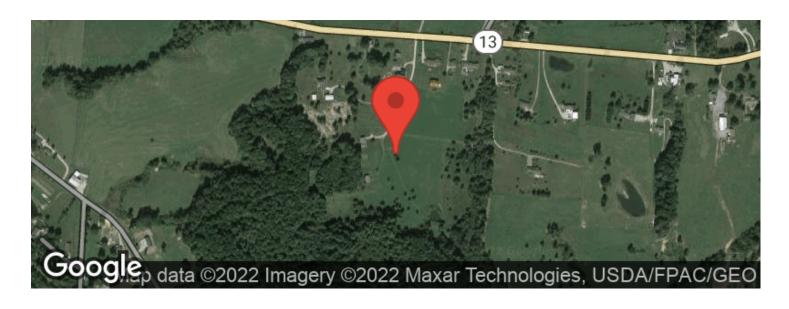

PS coordinates are 39.7044, -82.1907
- More acreage available to purchase!!
- Lot splits pending all county approvals and final survey.

Also included is a 40 x 60 pole barn with public water and electric. Large overhead garage door and sliding door on north side. 1 man door. 2 horse stalls. Please do not disturb the neighbors or trespass on their land!! This lot is marked very good with orange ribbon and wood stakes on the projected property lines. New survey will determine final acreage and exact property lines. Any mineral rights owned by seller to transfer, and annual taxes are to be determined due to new split.



**MORE INFO ONLINE:** 

## SR 93 Tract 1 - 5 acres - Perry County New Lexington, OH / Perry County





# **Locator Maps**







**MORE INFO ONLINE:** 

# **Aerial Maps**







**MORE INFO ONLINE:** 

### SR 93 Tract 1 - 5 acres - Perry County New Lexington, OH / Perry County

### LISTING REPRESENTATIVE

For more information contact:



#### Representative

Scott Bare

Mobile

(740) 404-8915

**Email** 

sbare@mossyoakproperties.com

**Address** 

PO Box 896

City / State / Zip

Pickerington, OH 43147

| <b>NOTES</b> |  |  |  |
|--------------|--|--|--|
|              |  |  |  |
|              |  |  |  |
|              |  |  |  |
|              |  |  |  |
|              |  |  |  |
|              |  |  |  |



| <u>NOTES</u> |  |  |  |
|--------------|--|--|--|
|              |  |  |  |
|              |  |  |  |
|              |  |  |  |
|              |  |  |  |
|              |  |  |  |
|              |  |  |  |
|              |  |  |  |
|              |