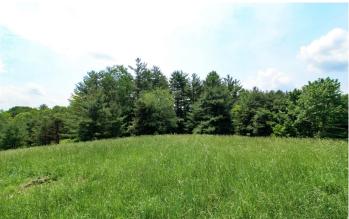

### SR 93 Tract 1 - 5 acres - Perry County New Lexington, OH / Perry County

### **PROPERTY DESCRIPTION**

Ohio land for sale Perry County. Very nice hilltop building site with great views. Beautiful lot with mature pines! Access is from a shared driveway with several very nice homes in the area.

#### Property features include:

- 5.5 +/- total acres
- 3.4 +/- acres wooded
- Mix of pine and hardwoods
- Remaining acreage is open ground
- Rolling to level ground
- Secluded building sites
- Hunting and recreational opportunities
- Shared driveway to site with maintenance agreement
- Building site is 950+ feet off state route 93
- GPS coordinates are 39.7044, -82.1907
- More acreage available to purchase!!
- Lot splits pending all county approvals and final survey.