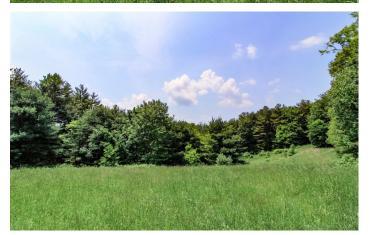

## SR 93 Tract 1 - 5 acres - Perry County New Lexington, OH / Perry County

### **PROPERTY DESCRIPTION**

Ohio land for sale Perry County. Very nice hilltop building site with great views. Beautiful lot with mature pines! Access is from a shared driveway with several very nice homes in the area.

#### Property features include:

- 5.5 +/- total acres
- 3.4 +/- acres wooded
- Mix of pine and hardwoods
- Remaining acreage is open ground
- Rolling to level ground
- Secluded building sites
- Hunting and recreational opportunities
- Shared driveway to site with maintenance agreement
- Building site is 950+ feet off state route 93
- GPS coordinates are 39.7044, -82.1907
- More acreage available to purchase!!
- Lot splits pending all county approvals and final survey.