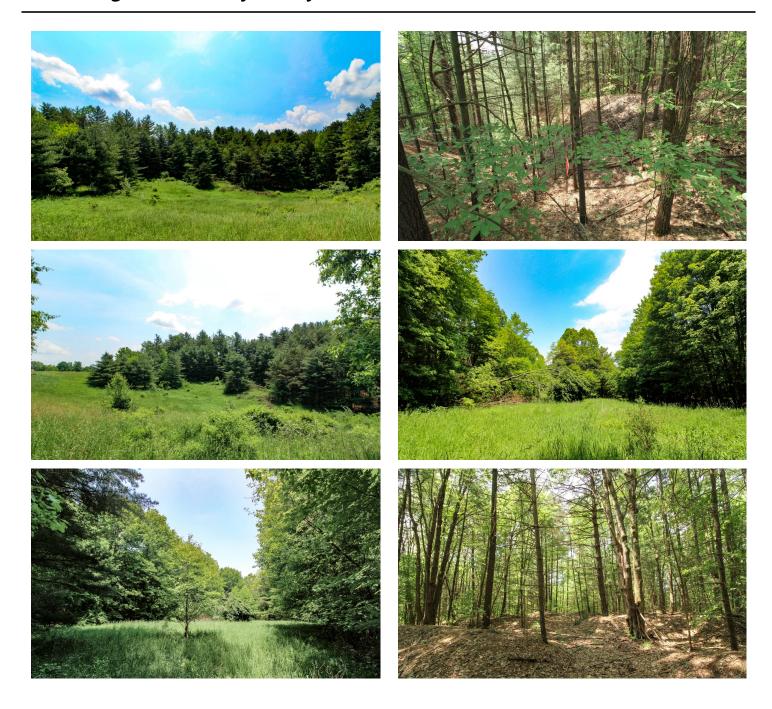

### **PROPERTY DESCRIPTION**

Ohio land for sale Perry County. Very nice hilltop building site with great views. Beautiful lot with mature pines! Access is from a shared driveway with several very nice homes in the area.

#### Property features include:

- 5.5 +/- total acres
- 3.4 +/- acres wooded
- Mix of pine and hardwoods
- Remaining acreage is open ground
- Rolling to level ground
- Secluded building sites
- Hunting and recreational opportunities
- Shared driveway to site with maintenance agreement
- Building site is 950+ feet off state route 93
- GPS coordinates are 39.7044, -82.1907
- More acreage available to purchase!!
- Lot splits pending all county approvals and final survey.

Also included is a 40 x 60 pole barn with public water and electric. Large overhead garage door and sliding door on north side. 1 man door. 2 horse stalls. Please do not disturb the neighbors or trespass on their land!! This lot is marked very good with orange ribbon and wood stakes on the projected property lines. New survey will determine final acreage and exact property lines. Any mineral rights owned by seller to transfer, and annual taxes are to be determined due to new split.