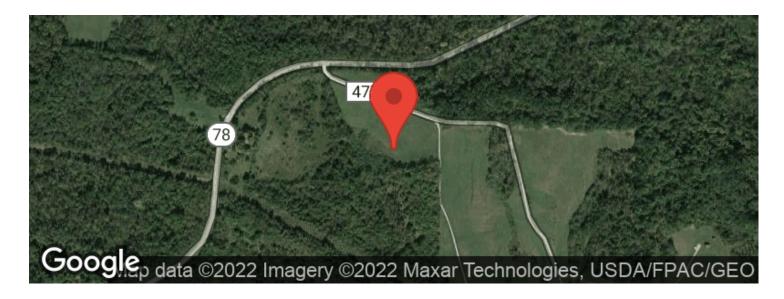

# **Aerial Maps**

Property features include:

- 6.378 total acres
- Excellent building sites
- Camping opportunities
- Open hay fields
- 3+/- acres wooded
- 3+ acres open hay field
- Gently rolling topography
- Year-round spring on property
- Should be good deer, turkey & small game hunting
- 880+/- feet of frontage on Twp. Hwy 477
- GPS Coordinates are 39.7451, -81.6318