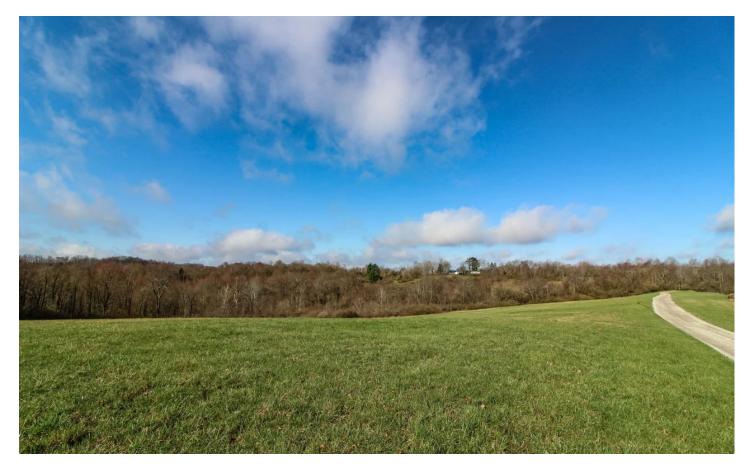

## **PROPERTY DESCRIPTION**

6.378 acres for sale in Noble County, Ohio. If you're looking for a place to build that cabin or a place to park your camper look no further! Located off a dead-end road and very close to 17,000+/- acres of AEP public hunting & fishing.

Property features include:

- 6.378 total acres
- Excellent building sites
- Camping opportunities
- Open hay fields
- 3+/- acres wooded
- 3+ acres open hay field
- Gently rolling topography
- Year-round spring on property
- Should be good deer, turkey & small game hunting
- 880+/- feet of frontage on Twp. Hwy 477
- GPS Coordinates are 39.7451, -81.6318

Very private location with easy access to SR 78. Access to electric is close by. Seller owns the mineral rights, and they are negotiable. Annual taxes are approximately \$78.64.