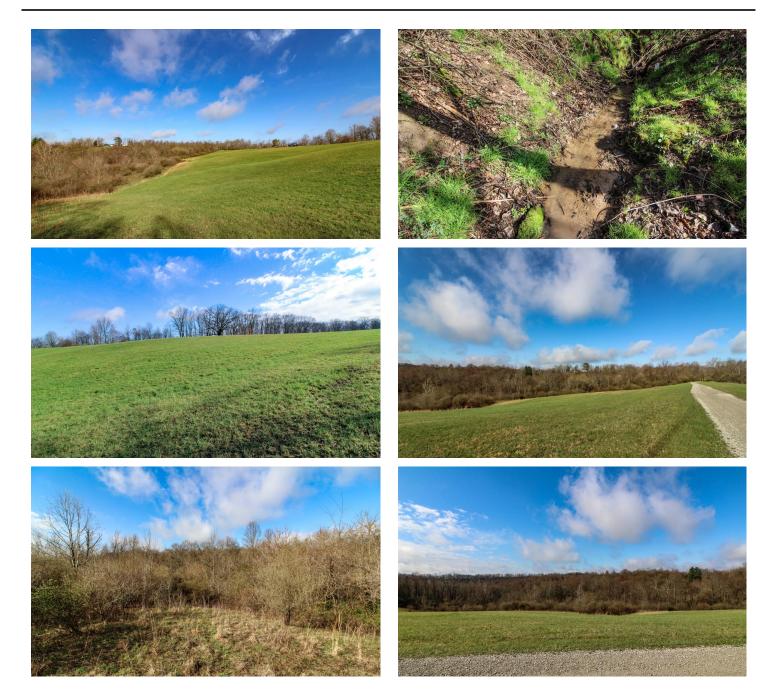

## **PROPERTY DESCRIPTION**

6.378 acres for sale in Noble County, Ohio. If you're looking for a place to build that cabin or a place to park your camper look no further! Located off a dead-end road and very close to 17,000+/- acres of AEP public hunting & fishing.

Property features include:

- 6.378 total acres
- Excellent building sites
- Camping opportunities
- Open hay fields
- 3+/- acres wooded
- 3+ acres open hay field
- Gently rolling topography
- Year-round spring on property
- Should be good deer, turkey & small game hunting
- 880+/- feet of frontage on Twp. Hwy 477
- GPS Coordinates are 39.7451, -81.6318

Very private location with easy access to SR 78. Access to electric is close by. Seller owns the mineral rights, and they are negotiable. Annual taxes are approximately \$78.64.