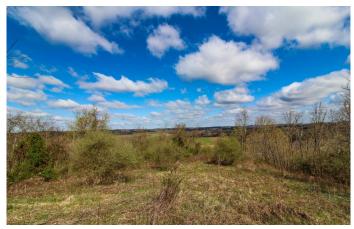

### **PROPERTY DESCRIPTION**

92.715 acres for sale in Washington County, Ohio. Attention horse lovers and hay farmers! Here is an opportunity to buy a very versatile property. Build your new cabin on the hill and enjoy the views of the countryside in southeast Ohio. There is plenty of hay ground and pasture land opportunities. This property would need all the fencing installed. There are 3 ponds on property to provide water for wildlife and livestock!

### Property features include:

- Mix of cleared fields and woods
- Reclaimed strip ground planted in clover
- Hay fields and pasture
- 3 ponds
- Camping sites
- ATV and horseback riding
- Hunting opportunities
- Plenty of deer and turkey sign on property
- Buck sign through out property
- Year-round creek on this parcel
- Gate at property entrance
- Cabin or home building sites
- Long range scenic views
- Electric at road
- Approximately 780+/- feet of frontage on Tick Ridge Road
- GPS Coordinates are 39.5911, -81.3566

Turn this into your own working farm or keep it for that weekend get away to go and relax and enjoy the peace and quiet! Seller is reserving all mineral rights. Annual taxes are approximately \$1531.30.