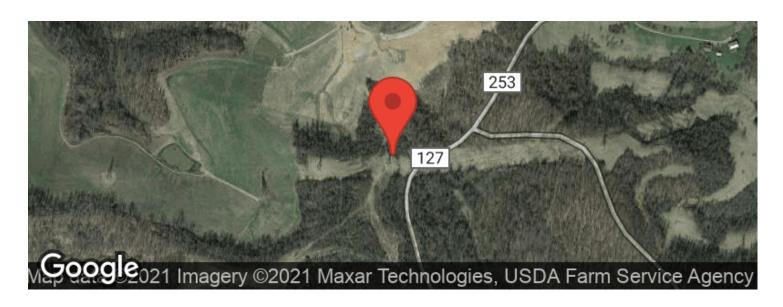

f cleared fields and woods
- Reclaimed strip ground planted in clover
- Hay fields and pasture
- 3 ponds
- Camping sites
- ATV and horseback riding
- Hunting opportunities
- Plenty of deer and turkey sign on property
- Buck sign through out property
- Year-round creek on this parcel
- Gate at property entrance
- Cabin or home building sites
- Long range scenic views
- Electric at road
- Approximately 780+/- feet of frontage on Tick Ridge Road
- GPS Coordinates are 39.5911, -81.3566

Turn this into your own working farm or keep it for that weekend get away to go and relax and enjoy the peace and quiet! Seller is reserving all mineral rights. Annual taxes are approximately \$1531.30.



**MORE INFO ONLINE:** 













# **Locator Maps**







**MORE INFO ONLINE:** 

## **Aerial Maps**







**MORE INFO ONLINE:** 

### LISTING REPRESENTATIVE

For more information contact:



#### Representative

Scott Bare

#### Mobile

(740) 404-8915

#### **Email**

sbare@mossyoakproperties.com

#### **Address**

PO Box 896

### City / State / Zip

Pickerington, OH 43147

| <u>NOTES</u> |  |  |  |
|--------------|--|--|--|
|              |  |  |  |
|              |  |  |  |
|              |  |  |  |
|              |  |  |  |
|              |  |  |  |





**NOTES** 

MORE INFO ONLINE:

### **DISCLAIMERS**

Information in this brochure is provided solely for information purposes and does not constitute an offer to sell or advertise real estate outside the states in which broker or agent licensed. The information presented has been obtained from sources deemed to be reliable, but is not