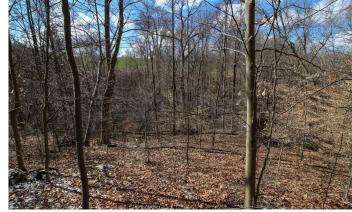

### **PROPERTY DESCRIPTION**

92.715 acres for sale in Washington County, Ohio. Attention horse lovers and hay farmers! Here is an opportunity to buy a very versatile property. Build your new cabin on the hill and enjoy the views of the countryside in southeast Ohio. There is plenty of hay ground and pasture land opportunities. This property would need all the fencing installed. There are 3 ponds on property to provide water for wildlife and livestock!

### Property features include:

- Mix of cleared fields and woods
- Reclaimed strip ground planted in clover
- Hay fields and pasture
- 3 ponds
- Camping sites
- ATV and horseback riding
- Hunting opportunities
- Plenty of deer and turkey sign on property
- Buck sign through out property
- Year-round creek on this parcel
- Gate at property entrance
- Cabin or home building sites
- Long range scenic views
- Electric at road
- Approximately 780+/- feet of frontage on Tick Ridge Road
- GPS Coordinates are 39.5911, -81.3566