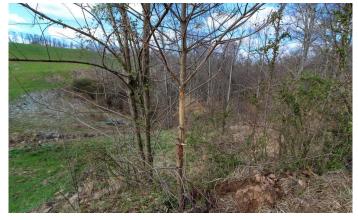

### **PROPERTY DESCRIPTION**

92.715 acres for sale in Washington County, Ohio. Attention horse lovers and hay farmers! Here is an opportunity to buy a very versatile property. Build your new cabin on the hill and enjoy the views of the countryside in southeast Ohio. There is plenty of hay ground and pasture land opportunities. This property would need all the fencing installed. There are 3 ponds on property to provide water for wildlife and livestock!

### Property features include:

- Mix of cleared fields and woods
- Reclaimed strip ground planted in clover
- Hay fields and pasture
- 3 ponds
- Camping sites
- ATV and horseback riding
- Hunting opportunities
- Plenty of deer and turkey sign on property
- Buck sign through out property
- Year-round creek on this parcel
- Gate at property entrance
- Cabin or home building sites
- Long range scenic views
- Electric at road
- Approximately 780+/- feet of frontage on Tick Ridge Road
- GPS Coordinates are 39.5911, -81.3566