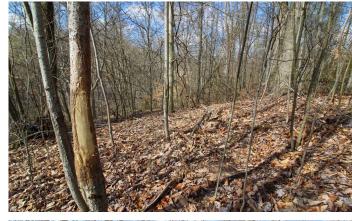

### **PROPERTY DESCRIPTION**

92.715 acres for sale in Washington County, Ohio. Attention horse lovers and hay farmers! Here is an opportunity to buy a very versatile property. Build your new cabin on the hill and enjoy the views of the countryside in southeast Ohio. There is plenty of hay ground and pasture land opportunities. This property would need all the fencing installed. There are 3 ponds on property to provide water for wildlife and livestock!

### Property features include:

- Mix of cleared fields and woods
- Reclaimed strip ground planted in clover
- Hay fields and pasture
- 3 ponds
- Camping sites
- ATV and horseback riding
- Hunting opportunities
- Plenty of deer and turkey sign on property
- Buck sign through out property
- Year-round creek on this parcel
- Gate at property entrance
- Cabin or home building sites
- Long range scenic views
- Electric at road
- Approximately 780+/- feet of frontage on Tick Ridge Road
- GPS Coordinates are 39.5911, -81.3566