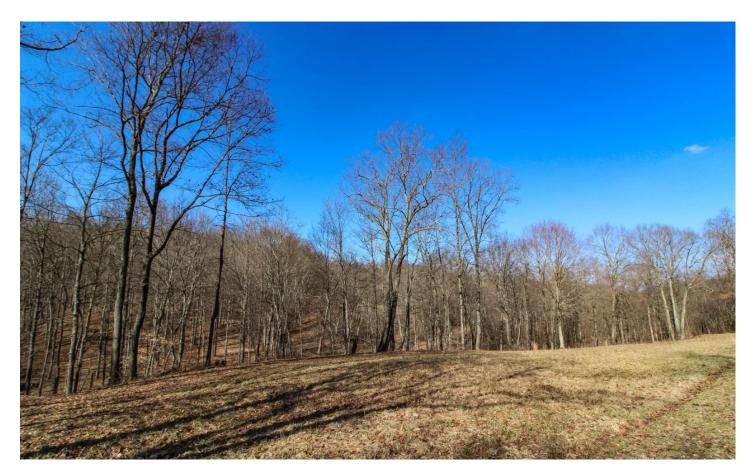

## **PROPERTY DESCRIPTION**

8.21 acres of land for sale in Muskingum County, Ohio. If you're looking for a nice building site for your new cabin or home, look no further! Located off a quiet country road and in Franklin LSD. Some very nice clearings for building on! Over 1200+ feet of road frontage on Goosecreek Road.

Property features include:

- 8.21 total acres
- Mix of open ground and woods
- Several different species of hardwoods on property
- Rolling topography
- Seller sates excellent hunting for deer, turkey, and small game
- Open woods but some areas of thicker cover
- Areas to plant food plots and set up blinds / stands
- Large stone waterfall
- Year-round creek through property
- Good trail system to access acreage
- Old fencing around entire border
- GPS Coordinates are 39.7822, -82.0181

Property lines and pins are marked with pink ribbon. The large stone waterfall is amazing, and this creek runs all year long! Any mineral rights owned by seller to transfer, and annual taxes are approximately \$254.92.