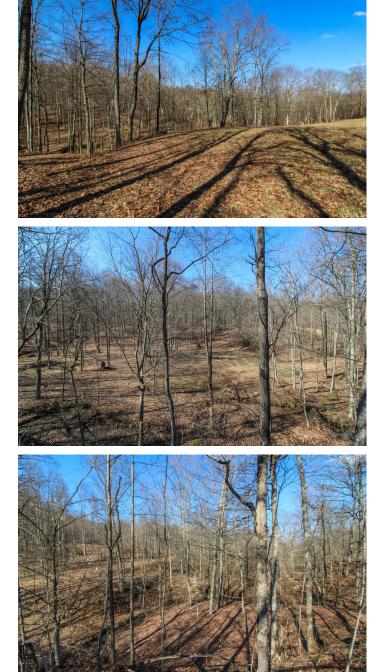

## **PROPERTY DESCRIPTION**

8.21 acres of land for sale in Muskingum County, Ohio. If you're looking for a nice building site for your new cabin or home, look no further! Located off a quiet country road and in Franklin LSD. Some very nice clearings for building on! Over 1200+ feet of road frontage on Goosecreek Road.

Property features include:

- 8.21 total acres
- Mix of open ground and woods
- Several different species of hardwoods on property
- Rolling topography
- Seller sates excellent hunting for deer, turkey, and small game
- Open woods but some areas of thicker cover
- Areas to plant food plots and set up blinds / stands
- Large stone waterfall
- Year-round creek through property
- Good trail system to access acreage
- Old fencing around entire border
- GPS Coordinates are 39.7822, -82.0181

Property lines and pins are marked with pink ribbon. The large stone waterfall is amazing, and this creek runs all year long! Any mineral rights owned by seller to transfer, and annual taxes are approximately \$254.92.