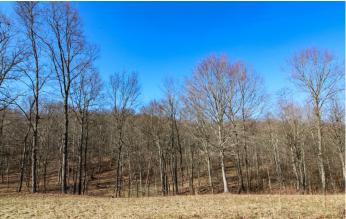

## **PROPERTY DESCRIPTION**

8.21 acres of land for sale in Muskingum County, Ohio. If you're looking for a nice building site for your new cabin or home, look no further! Located off a quiet country road and in Franklin LSD. Some very nice clearings for building on! Over 1200+ feet of road frontage on Goosecreek Road.

Property features include:

- 8.21 total acres
- Mix of open ground and woods
- Several different species of hardwoods on property
- Rolling topography
- Seller sates excellent hunting for deer, turkey, and small game
- Open woods but some areas of thicker cover
- Areas to plant food plots and set up blinds / stands
- Large stone waterfall
- Year-round creek through property
- Good trail system to access acreage
- Old fencing around entire border
- GPS Coordinates are 39.7822, -82.0181

Property lines and pins are marked with pink ribbon. The large stone waterfall is amazing, and this creek runs all year long! Any mineral rights owned by seller to transfer, and annual taxes are approximately \$254.92.