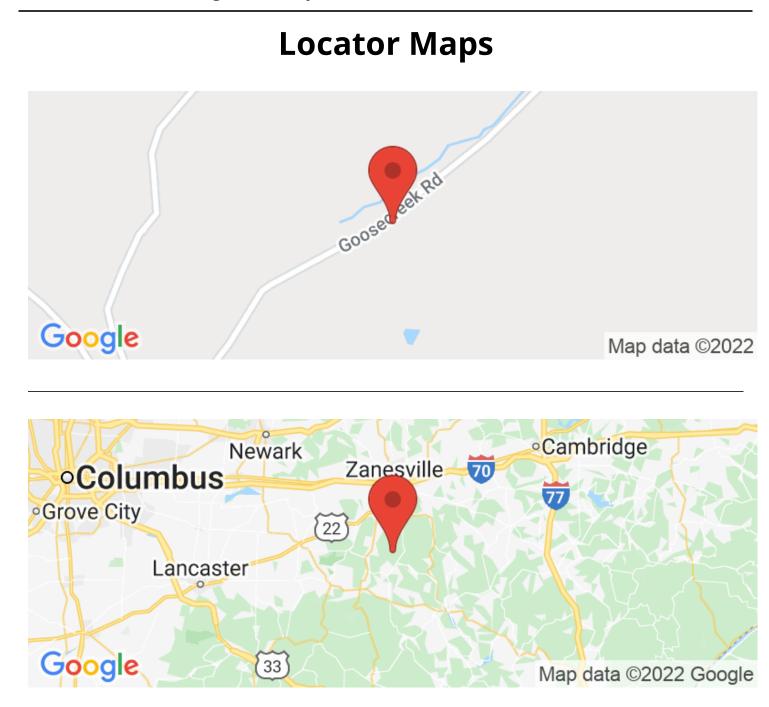

## **SUMMARY**

**Address** Goosecreek Rd

**City, State Zip** Roseville, OH 43777

**County** Muskingum County

**Type** Hunting Land, Recreational Land

Latitude / Longitude 39.7822 / -82.0181

**Taxes (Annually)** 255

Goosecreek Rd - 8 acres - Muskingum County Goosecreek Rd Roseville, OH 43777

**\$79,900** 8.210 +/- acres Muskingum County