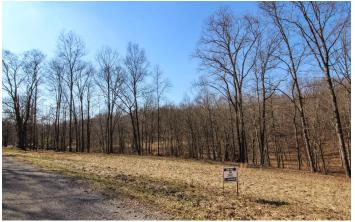

## **PROPERTY DESCRIPTION**

8.21 acres of land for sale in Muskingum County, Ohio. If you're looking for a nice building site for your new cabin or home, look no further! Located off a quiet country road and in Franklin LSD. Some very nice clearings for building on! Over 1200+ feet of road frontage on Goosecreek Road.

Property features include:

- 8.21 total acres
- Mix of open ground and woods
- Several different species of hardwoods on property
- Rolling topography
- Seller sates excellent hunting for deer, turkey, and small game
- Open woods but some areas of thicker cover
- Areas to plant food plots and set up blinds / stands
- Large stone waterfall
- Year-round creek through property
- Good trail system to access acreage
- Old fencing around entire border
- GPS Coordinates are 39.7822, -82.0181

Property lines and pins are marked with pink ribbon. The large stone waterfall is amazing, and this creek runs all year long! Any mineral rights owned by seller to transfer, and annual taxes are approximately \$254.92.