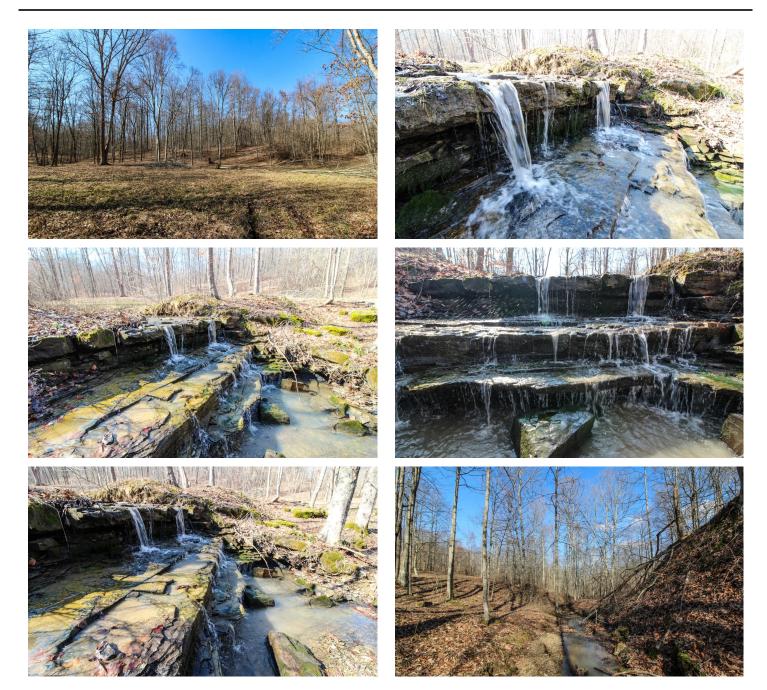

## **PROPERTY DESCRIPTION**

8.21 acres of land for sale in Muskingum County, Ohio. If you're looking for a nice building site for your new cabin or home, look no further! Located off a quiet country road and in Franklin LSD. Some very nice clearings for building on! Over 1200+ feet of road frontage on Goosecreek Road.

Property features include:

- 8.21 total acres
- Mix of open ground and woods
- Several different species of hardwoods on property
- Rolling topography
- Seller sates excellent hunting for deer, turkey, and small game
- Open woods but some areas of thicker cover
- Areas to plant food plots and set up blinds / stands
- Large stone waterfall
- Year-round creek through property
- Good trail system to access acreage
- Old fencing around entire border
- GPS Coordinates are 39.7822, -82.0181

Property lines and pins are marked with pink ribbon. The large stone waterfall is amazing, and this creek runs all year long! Any mineral rights owned by seller to transfer, and annual taxes are approximately \$254.92.