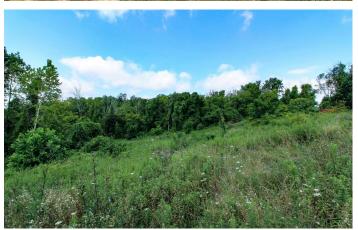

### **PROPERTY DESCRIPTION**

102.66 acres in Noble County for sale. If you're looking for a property with a chance at a very large whitetail buck this may be the one you. Sellers only harvested mature deer and have provided me with some trail cam pictures of some very impressive bucks. Elevated blinds are in place and all you need to do is plant your food plots and hunt this fall!

#### Property features include:

- 102.66 total acres
- Mostly wooded acreage
- 6+/- acre hay field
- Thick cover to hold deer and wildlife on this property
- Seller states excellent trophy buck potential on this property
- Several cleared areas for planting food plots
- 3 elevated box blinds to stay on property
- Maintained trail system throughout parcel for great access
- Rolling to steeper topography
- 1906 +/- feet of road frontage
- Less then 5 miles from I-77
- 80 miles from Mount Hope Ohio
- GPS coordinates are 39.7719, -81,4901