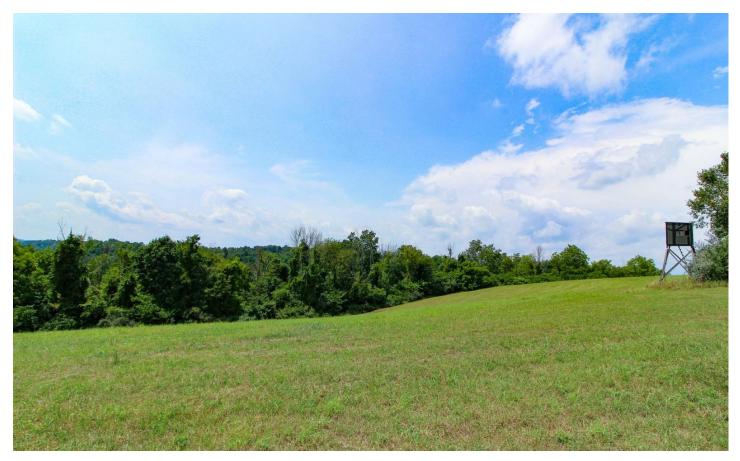

### **PROPERTY DESCRIPTION**

102.66 acres in Noble County for sale. If you're looking for a property with a chance at a very large whitetail buck this may be the one you. Sellers only harvested mature deer and have provided me with some trail cam pictures of some very impressive bucks. Elevated blinds are in place and all you need to do is plant your food plots and hunt this fall!

#### Property features include:

- 102.66 total acres
- Mostly wooded acreage
- 6+/- acre hay field
- Thick cover to hold deer and wildlife on this property
- Seller states excellent trophy buck potential on this property
- Several cleared areas for planting food plots
- 3 elevated box blinds to stay on property
- Maintained trail system throughout parcel for great access
- Rolling to steeper topography
- 1906 +/- feet of road frontage
- Less then 5 miles from I-77
- 80 miles from Mount Hope Ohio
- GPS coordinates are 39.7719, -81,4901