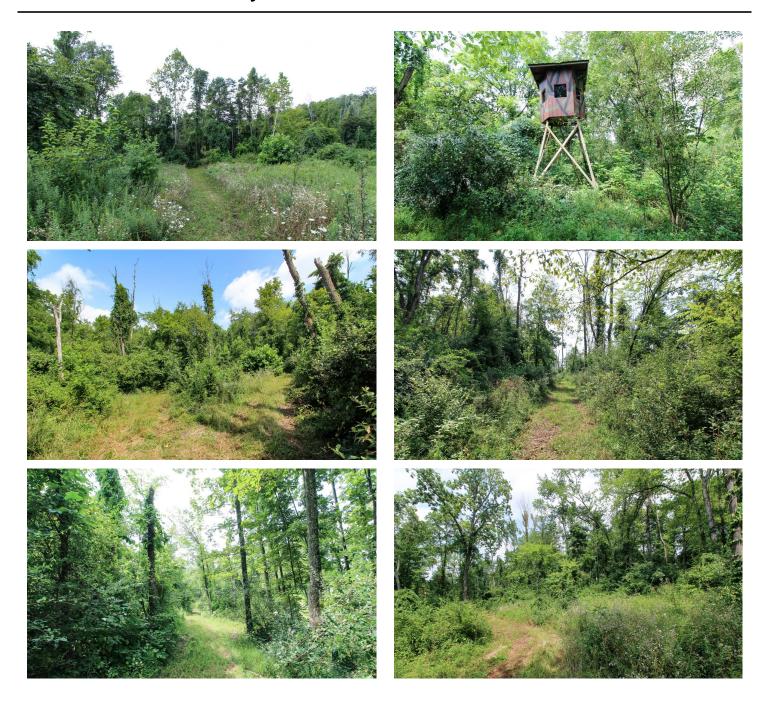

### **PROPERTY DESCRIPTION**

102.66 acres in Noble County for sale. If you're looking for a property with a chance at a very large whitetail buck this may be the one you. Sellers only harvested mature deer and have provided me with some trail cam pictures of some very impressive bucks. Elevated blinds are in place and all you need to do is plant your food plots and hunt this fall!

#### Property features include:

- 102.66 total acres
- Mostly wooded acreage
- 6+/- acre hay field
- Thick cover to hold deer and wildlife on this property
- Seller states excellent trophy buck potential on this property
- Several cleared areas for planting food plots
- 3 elevated box blinds to stay on property
- Maintained trail system throughout parcel for great access
- Rolling to steeper topography
- 1906 +/- feet of road frontage
- Less then 5 miles from I-77
- 80 miles from Mount Hope Ohio
- GPS coordinates are 39.7719, -81,4901

Don't wait call today deer season is coming fast! Plenty of wild turkey on this property as well! Any mineral rights owned by seller to transfer and annual taxes are approximately \$1768.80. This one will not last long call to schedule your own private showing!