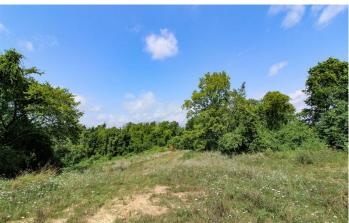

### **PROPERTY DESCRIPTION**

102.66 acres in Noble County for sale. If you're looking for a property with a chance at a very large whitetail buck this may be the one you. Sellers only harvested mature deer and have provided me with some trail cam pictures of some very impressive bucks. Elevated blinds are in place and all you need to do is plant your food plots and hunt this fall!

#### Property features include:

- 102.66 total acres
- Mostly wooded acreage
- 6+/- acre hay field
- Thick cover to hold deer and wildlife on this property
- Seller states excellent trophy buck potential on this property
- Several cleared areas for planting food plots
- 3 elevated box blinds to stay on property
- Maintained trail system throughout parcel for great access
- Rolling to steeper topography
- 1906 +/- feet of road frontage
- Less then 5 miles from I-77
- 80 miles from Mount Hope Ohio
- GPS coordinates are 39.7719, -81,4901