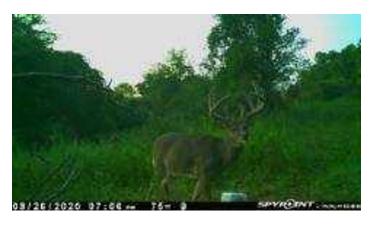

### **PROPERTY DESCRIPTION**

102.66 acres in Noble County for sale. If you're looking for a property with a chance at a very large whitetail buck this may be the one you. Sellers only harvested mature deer and have provided me with some trail cam pictures of some very impressive bucks. Elevated blinds are in place and all you need to do is plant your food plots and hunt this fall!

#### Property features include:

- 102.66 total acres
- Mostly wooded acreage
- 6+/- acre hay field
- Thick cover to hold deer and wildlife on this property
- Seller states excellent trophy buck potential on this property
- Several cleared areas for planting food plots
- 3 elevated box blinds to stay on property
- Maintained trail system throughout parcel for great access
- Rolling to steeper topography
- 1906 +/- feet of road frontage
- Less then 5 miles from I-77
- 80 miles from Mount Hope Ohio
- GPS coordinates are 39.7719, -81,4901