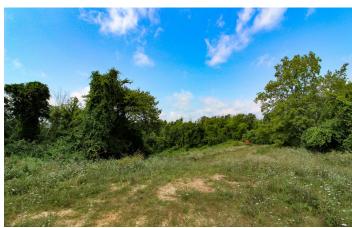

### **PROPERTY DESCRIPTION**

102.66 acres in Noble County for sale. If you're looking for a property with a chance at a very large whitetail buck this may be the one you. Sellers only harvested mature deer and have provided me with some trail cam pictures of some very impressive bucks. Elevated blinds are in place and all you need to do is plant your food plots and hunt this fall!

#### Property features include:

- 102.66 total acres
- Mostly wooded acreage
- 6+/- acre hay field
- Thick cover to hold deer and wildlife on this property
- Seller states excellent trophy buck potential on this property
- Several cleared areas for planting food plots
- 3 elevated box blinds to stay on property
- Maintained trail system throughout parcel for great access
- Rolling to steeper topography
- 1906 +/- feet of road frontage
- Less then 5 miles from I-77
- 80 miles from Mount Hope Ohio
- GPS coordinates are 39.7719, -81,4901