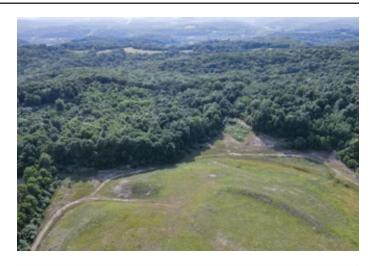

Property features include the following:

-85.049 total acres -Approximately 38 wooded acres -Some mature timber -Mix of oak, maple, and cherry -Multiple crab apple trees scattered throughout woods -Remainder is reclaimed open field -Opportunities for food plots and pasture for livestock -3/4 acre stocked pond -Should be excellent deer hunting -Deer trails and buck sign throughout property -History of trophy whitetail bucks in this area -Wild turkey and small game hunting -Gated entrance -Good access to the property from an established road system -Hilltop home sites -Electric at road -Amazing long-range scenic views -Cabin or camping sites -573+/- feet of frontage on SR 79 -Elevation goes from 860 to 1120 feet -GPS coordinates are 40.1486, -82.3119