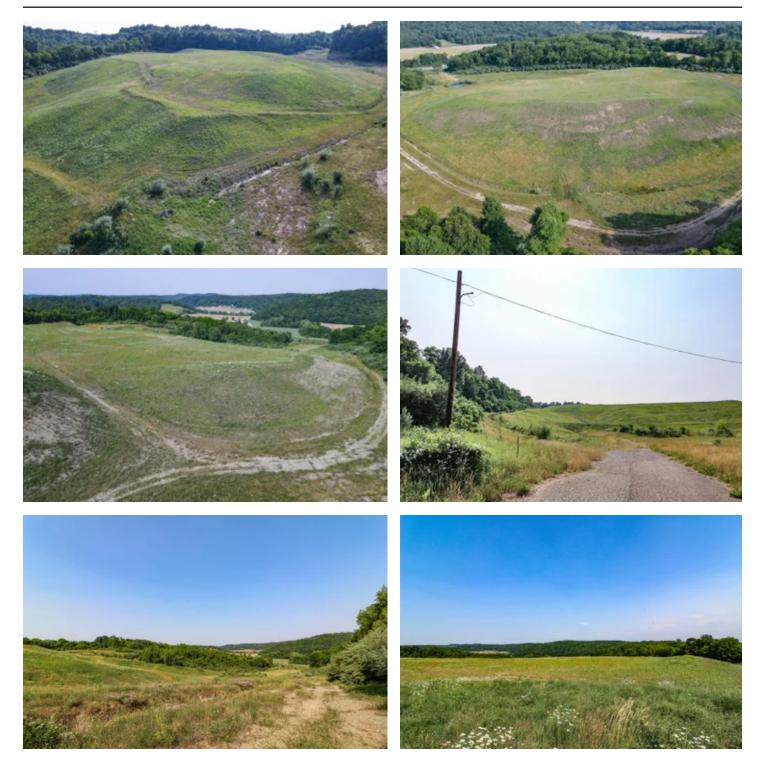

#### **PROPERTY DESCRIPTION**

Land for sale in Licking County, Ohio. Here is a prime opportunity to buy a large parcel of ground in Licking County! It's no secret all the g bucks that have been taken in this county over the years! The trophy potential is very good here and the land is priced to sell!

Property features include the following:

-85.049 total acres -Approximately 38 wooded acres -Some mature timber -Mix of oak, maple, and cherry -Multiple crab apple trees scattered throughout woods -Remainder is reclaimed open field -Opportunities for food plots and pasture for livestock -3/4 acre stocked pond -Should be excellent deer hunting -Deer trails and buck sign throughout property -History of trophy whitetail bucks in this area -Wild turkey and small game hunting -Gated entrance -Good access to the property from an established road system -Hilltop home sites -Electric at road -Amazing long-range scenic views -Cabin or camping sites -573+/- feet of frontage on SR 79 -Elevation goes from 860 to 1120 feet -GPS coordinates are 40.1486, -82.3119

Only 12 minutes north of Newark Ohio and SR 16. The property was previously used for a construction debris-only landfill. No human tra or waste. There are some EPA covenants restricting some use of this property. Any mineral rights owned by the seller to transfer and anr taxes are \$571. Don't miss out call today!