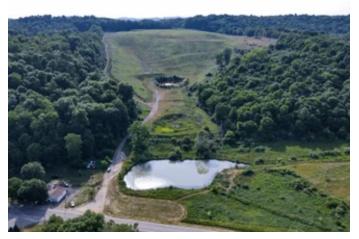

Property features include the following:

-85.049 total acres -Approximately 38 wooded acres -Some mature timber -Mix of oak, maple, and cherry -Multiple crab apple trees scattered throughout woods -Remainder is reclaimed open field -Opportunities for food plots and pasture for livestock -3/4 acre stocked pond -Should be excellent deer hunting -Deer trails and buck sign throughout property -History of trophy whitetail bucks in this area -Wild turkey and small game hunting -Gated entrance -Good access to the property from an established road system -Hilltop home sites -Electric at road -Amazing long-range scenic views -Cabin or camping sites -573+/- feet of frontage on SR 79 -Elevation goes from 860 to 1120 feet -GPS coordinates are 40.1486, -82.3119