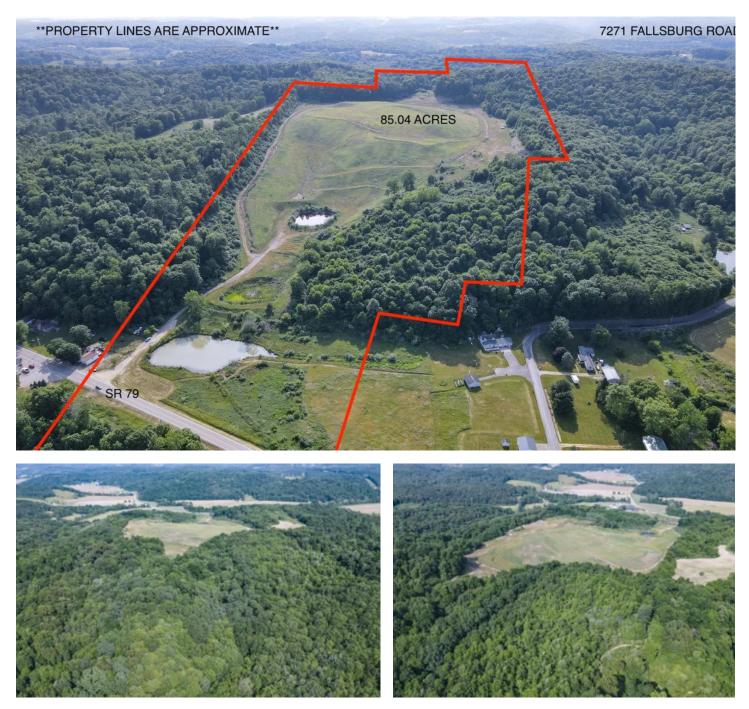

Fallsburg Rd - 85 acres - Licking County 7271 Fallsburg Rd Newark, OH 43055

#### **\$425,000** 85.049± Acres

Licking County

#### **SUMMARY**

Address 7271 Fallsburg Rd

**City, State Zip** Newark, OH 43055

**County** Licking County

**Type** Hunting Land, Recreational Land

Latitude / Longitude 40.1486 / -82.3119

**Acreage** 85.049

**Price** \$425,000

Property features include the following:

-85.049 total acres -Approximately 38 wooded acres -Some mature timber -Mix of oak, maple, and cherry -Multiple crab apple trees scattered throughout woods -Remainder is reclaimed open field -Opportunities for food plots and pasture for livestock -3/4 acre stocked pond -Should be excellent deer hunting -Deer trails and buck sign throughout property -History of trophy whitetail bucks in this area -Wild turkey and small game hunting -Gated entrance -Good access to the property from an established road system -Hilltop home sites -Electric at road -Amazing long-range scenic views -Cabin or camping sites -573+/- feet of frontage on SR 79 -Elevation goes from 860 to 1120 feet -GPS coordinates are 40.1486, -82.3119