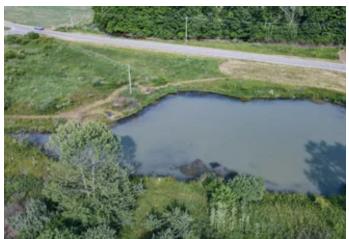

Property features include the following:

-85.049 total acres -Approximately 38 wooded acres -Some mature timber -Mix of oak, maple, and cherry -Multiple crab apple trees scattered throughout woods -Remainder is reclaimed open field -Opportunities for food plots and pasture for livestock -3/4 acre stocked pond -Should be excellent deer hunting -Deer trails and buck sign throughout property -History of trophy whitetail bucks in this area -Wild turkey and small game hunting -Gated entrance -Good access to the property from an established road system -Hilltop home sites -Electric at road -Amazing long-range scenic views -Cabin or camping sites -573+/- feet of frontage on SR 79 -Elevation goes from 860 to 1120 feet -GPS coordinates are 40.1486, -82.3119