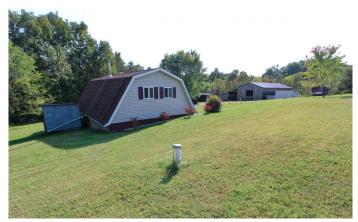

### **PROPERTY DESCRIPTION**

5.001 acres of land for sale in Coshocton County, Ohio. Located in a quiet rural location, you will not want to miss out on this home! If you are looking for a full time home or a weekend get away, this property is worth taking a look at. The current owners have worked hard on improving this home and keeping up with the property maintenance. There is also a 40x50 pole barn that has electric, lighting, plenty of storage space and 10 stalls for keeping your live stock safe and separated.

### Features of this home include:

- Built in 2005
- Remodeled in 2018
- 1295+/- square feet
- 2 bedrooms
- 1.5 bathrooms
- Entry level laundry hook ups
- Upper level covered porch
- Drilled water well
- · Septic system
- Wood burner
- Electric baseboard

The home has an 880+/- foot long driveway in to get you back off the road and to allow you enjoyment of the country setting! Any mineral rights owned by seller to transfer. Annual taxes are approximately \$1140. Call today for more information or to set up your own private showing.