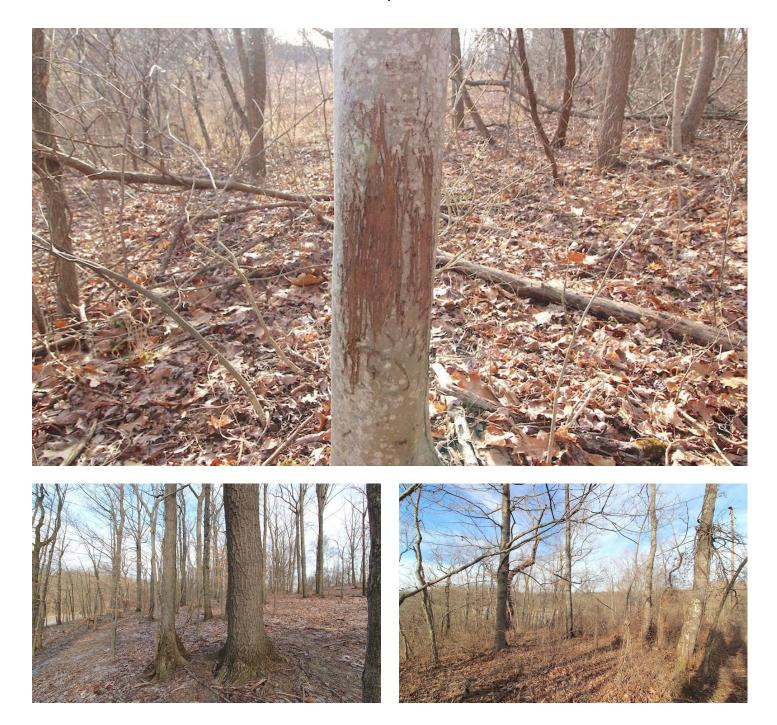

### **PROPERTY DESCRIPTION**

Ohio land for sale in Guernsey County. If you're looking for a little honey hole look no further! Very nice and affordable property to set up for bow-hunting big Ohio bucks! The property is basically a huge funnel and the deer trails show a ton of use.

Property features include:

- Mostly wooded tract
- Rolling to steeper topography
- Plenty of thick cover for wildlife
- Overgrown weed field
- Area for food plot or feeder
- Stand and blind locations
- Good amount of buck sign with several large rubs
- Heavily used deer trails
- Electric at road
- GPS coordinates are 39.9028, -81.5311

Good access and in a good area for deer numbers and quality bucks. Some very impressive rubs on this property and you can tell the big boys cross this property in November. Take a look at this one and you will see it sets up real easy for the hunter to be successful! Don't miss out on this one! Seller states they own the mineral rights and they are to transfer to buyer. Annual taxes are \$67.82.