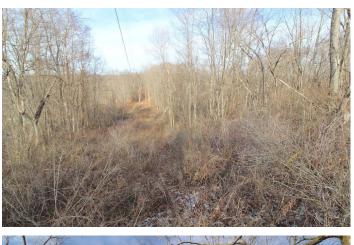

### **PROPERTY DESCRIPTION**

Ohio land for sale in Guernsey County. If you're looking for a little honey hole look no further! Very nice and affordable property to set up for bow-hunting big Ohio bucks! The property is basically a huge funnel and the deer trails show a ton of use.

Property features include:

- Mostly wooded tract
- Rolling to steeper topography
- Plenty of thick cover for wildlife
- Overgrown weed field
- Area for food plot or feeder
- Stand and blind locations
- Good amount of buck sign with several large rubs
- Heavily used deer trails
- Electric at road
- GPS coordinates are 39.9028, -81.5311

Good access and in a good area for deer numbers and quality bucks. Some very impressive rubs on this property and you can tell the big boys cross this property in November. Take a look at this one and you will see it sets up real easy for the hunter to be successful! Don't miss out on this one! Seller states they own the mineral rights and they are to transfer to buyer. Annual taxes are \$67.82.