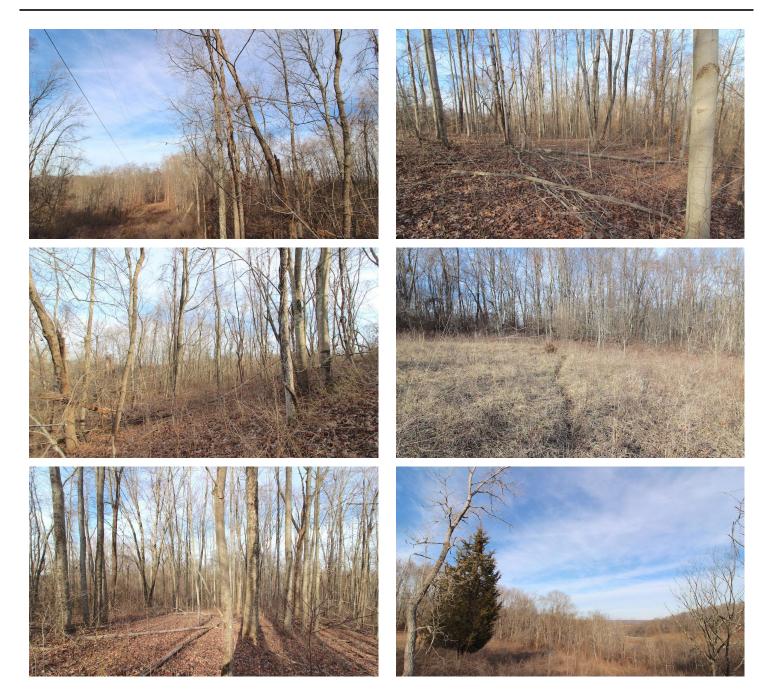

### **PROPERTY DESCRIPTION**

Ohio land for sale in Guernsey County. If you're looking for a little honey hole look no further! Very nice and affordable property to set up for bow-hunting big Ohio bucks! The property is basically a huge funnel and the deer trails show a ton of use.

Property features include:

- Mostly wooded tract
- Rolling to steeper topography
- Plenty of thick cover for wildlife
- Overgrown weed field
- Area for food plot or feeder
- Stand and blind locations
- Good amount of buck sign with several large rubs
- Heavily used deer trails
- Electric at road
- GPS coordinates are 39.9028, -81.5311

Good access and in a good area for deer numbers and quality bucks. Some very impressive rubs on this property and you can tell the big boys cross this property in November. Take a look at this one and you will see it sets up real easy for the hunter to be successful! Don't miss out on this one! Seller states they own the mineral rights and they are to transfer to buyer. Annual taxes are \$67.82.