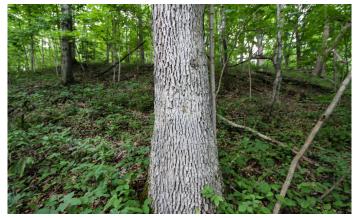

### **PROPERTY DESCRIPTION**

19.869 acres for sale in Monroe County, Ohio. If you're looking for your next hunting camp or week end, get away look no further! Located in a very remote location in eastern Monroe County. Large yard with several sites for new cabin or home.

#### Property features include:

- Mostly wooded parcel
- Some mature timber
- Oak, maple and walnut
- Mix of open woods and thick cover
- Some trails through property
- Should be good deer, turkey and small game hunting
- Steep to rolling topography
- Building sites
- Very remote and private location
- Located off dead end road
- Public water
- Existing septic on property in unknown condition
- Electric on property
- GPS Coordinates are 39.845, -80.9443