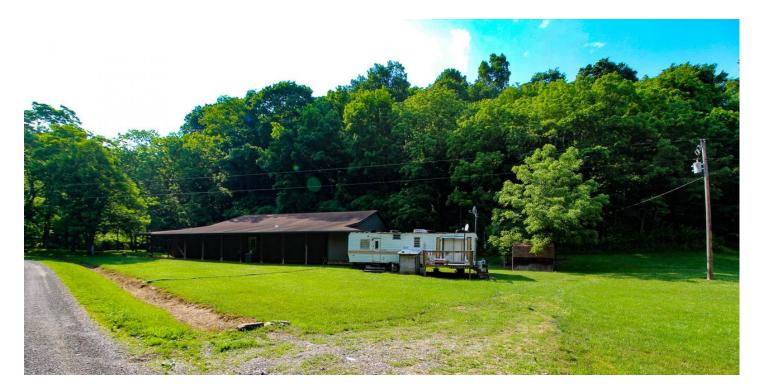

### **PROPERTY DESCRIPTION**

19.869 acres for sale in Monroe County, Ohio. If you're looking for your next hunting camp or week end, get away look no further! Located in a very remote location in eastern Monroe County. Large yard with several sites for new cabin or home.

#### Property features include:

- Mostly wooded parcel
- Some mature timber
- Oak, maple and walnut
- Mix of open woods and thick cover
- Some trails through property
- Should be good deer, turkey and small game hunting
- Steep to rolling topography
- Building sites
- Very remote and private location
- Located off dead end road
- Public water
- Existing septic on property in unknown condition
- Electric on property
- GPS Coordinates are 39.845, -80.9443

Small camper to stay.  $50 \times 64$  pole barn,  $8 \times 12$  shed and  $8 \times 28$  storage shed on property. Seller does not own mineral rights. Annual taxes are approximately 452.76.

**MORE INFO ONLINE:** 