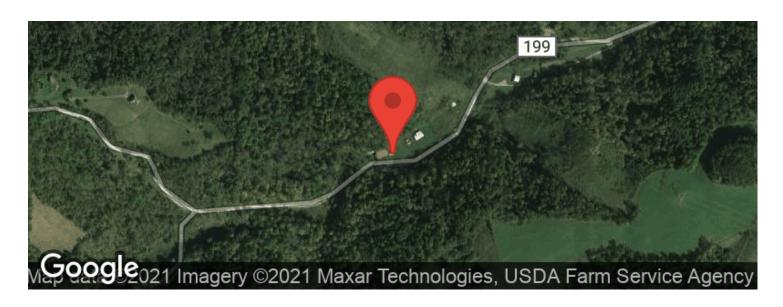

h several sites for new cabin or home.

#### Property features include:

- Mostly wooded parcel
- Some mature timber
- Oak, maple and walnut
- Mix of open woods and thick cover
- Some trails through property
- Should be good deer, turkey and small game hunting
- Steep to rolling topography
- Building sites
- Very remote and private location
- Located off dead end road
- Public water
- Existing septic on property in unknown condition
- Electric on property
- GPS Coordinates are 39.845, -80.9443

Small camper to stay.  $50 \times 64$  pole barn,  $8 \times 12$  shed and  $8 \times 28$  storage shed on property. Seller does not own mineral rights. Annual taxes are approximately 452.76.



**MORE INFO ONLINE:** 













# **Locator Maps**







**MORE INFO ONLINE:** 

# **Aerial Maps**







**MORE INFO ONLINE:** 

### LISTING REPRESENTATIVE

For more information contact:



#### Representative

Scott Bare

Mobile

(740) 404-8915

**Email** 

sbare@mossyoakproperties.com

**Address** 

PO Box 896

City / State / Zip

Pickerington, OH 43147

| <u>NOTES</u> |  |  |  |
|--------------|--|--|--|
|              |  |  |  |
|              |  |  |  |
|              |  |  |  |
|              |  |  |  |
|              |  |  |  |





**NOTES** 

MORE INFO ONLINE:

## **DISCLAIMERS**

Information in this brochure is provided solely for information purposes and does not constitute an offer to sell or advertise real estate outside the states in which broker or agent licensed. The information presented has been obtained from sources deemed to be reliable, but is not guaranteed or warr