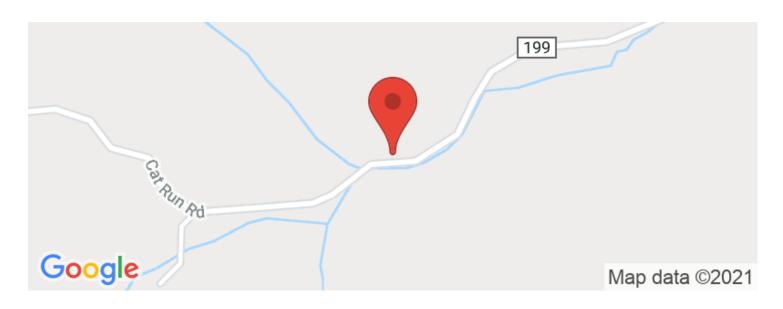

location in eastern Monroe County. Large yard with several sites for new cabin or home.

#### Property features include:

- Mostly wooded parcel
- Some mature timber
- Oak, maple and walnut
- Mix of open woods and thick cover
- Some trails through property
- Should be good deer, turkey and small game hunting
- Steep to rolling topography
- Building sites
- Very remote and private location
- Located off dead end road
- Public water
- Existing septic on property in unknown condition
- Electric on property
- GPS Coordinates are 39.845, -80.9443

Small camper to stay.  $50 \times 64$  pole barn,  $8 \times 12$  shed and  $8 \times 28$  storage shed on property. Seller does not own mineral rights. Annual taxes are approximately 452.76.



**MORE INFO ONLINE:** 













# **Locator Maps**







**MORE INFO ONLINE:** 

# **Aerial Maps**







**MORE INFO ONLINE:** 

### LISTING REPRESENTATIVE

For more information contact:



#### Representative

Scott Bare

Mobile

(740) 404-8915

**Email** 

sbare@mossyoakproperties.com

**Address** 

PO Box 896

City / State / Zip

Pickerington, OH 43147

| <u>NOTES</u> |  |  |  |
|--------------|--|--|--|
|              |  |  |  |
|              |  |  |  |
|              |  |  |  |
|              |  |  |  |
|              |  |  |  |





**NOTES** 

MORE INFO ONLINE:

## **DISCLAIMERS**

Information in this brochure is provided solely for information purposes and does not constitute an offer to sell or advertise real estate outside the states in which broker or agent licensed. The information presented has been obtained from sources dee