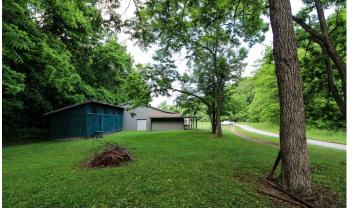

### **PROPERTY DESCRIPTION**

19.869 acres for sale in Monroe County, Ohio. If you're looking for your next hunting camp or week end, get away look no further! Located in a very remote location in eastern Monroe County. Large yard with several sites for new cabin or home.

#### Property features include:

- Mostly wooded parcel
- Some mature timber
- Oak, maple and walnut
- Mix of open woods and thick cover
- Some trails through property
- Should be good deer, turkey and small game hunting
- Steep to rolling topography
- Building sites
- Very remote and private location
- Located off dead end road
- Public water
- Existing septic on property in unknown condition
- Electric on property
- GPS Coordinates are 39.845, -80.9443