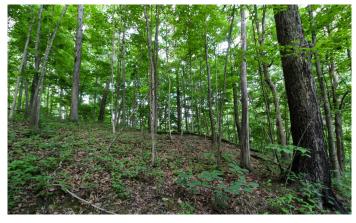

### **PROPERTY DESCRIPTION**

19.869 acres for sale in Monroe County, Ohio. If you're looking for your next hunting camp or week end, get away look no further! Located in a very remote location in eastern Monroe County. Large yard with several sites for new cabin or home.

#### Property features include:

- Mostly wooded parcel
- Some mature timber
- Oak, maple and walnut
- Mix of open woods and thick cover
- Some trails through property
- Should be good deer, turkey and small game hunting
- Steep to rolling topography
- Building sites
- Very remote and private location
- Located off dead end road
- Public water
- Existing septic on property in unknown condition
- Electric on property
- GPS Coordinates are 39.845, -80.9443