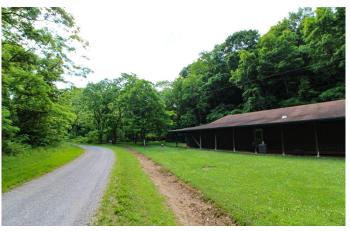

### **PROPERTY DESCRIPTION**

19.869 acres for sale in Monroe County, Ohio. If you're looking for your next hunting camp or week end, get away look no further! Located in a very remote location in eastern Monroe County. Large yard with several sites for new cabin or home.

#### Property features include:

- Mostly wooded parcel
- Some mature timber
- Oak, maple and walnut
- Mix of open woods and thick cover
- Some trails through property
- Should be good deer, turkey and small game hunting
- Steep to rolling topography
- Building sites
- Very remote and private location
- Located off dead end road
- Public water
- Existing septic on property in unknown condition
- Electric on property
- GPS Coordinates are 39.845, -80.9443

Small camper to stay.  $50 \times 64$  pole barn,  $8 \times 12$  shed and  $8 \times 28$  storage shed on property. Seller does not own mineral rights. Annual taxes are approximately 452.76.

**MORE INFO ONLINE:** 