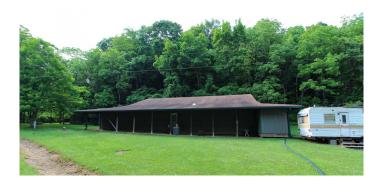

### **PROPERTY DESCRIPTION**

19.869 acres for sale in Monroe County, Ohio. If you're looking for your next hunting camp or week end, get away look no further! Located in a very remote location in eastern Monroe County. Large yard with several sites for new cabin or home.

#### Property features include:

- Mostly wooded parcel
- Some mature timber
- Oak, maple and walnut
- Mix of open woods and thick cover
- Some trails through property
- Should be good deer, turkey and small game hunting
- Steep to rolling topography
- Building sites
- Very remote and private location
- Located off dead end road
- Public water
- Existing septic on property in unknown condition
- Electric on property
- GPS Coordinates are 39.845, -80.9443

Small camper to stay.  $50 \times 64$  pole barn,  $8 \times 12$  shed and  $8 \times 28$  storage shed on property. Seller does not own mineral rights. Annual taxes are approximately 452.76.

**MORE INFO ONLINE:** 