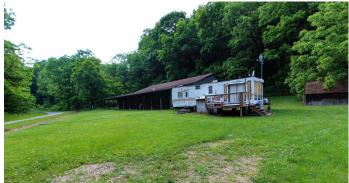

### **PROPERTY DESCRIPTION**

19.869 acres for sale in Monroe County, Ohio. If you're looking for your next hunting camp or week end, get away look no further! Located in a very remote location in eastern Monroe County. Large yard with several sites for new cabin or home.

#### Property features include:

- Mostly wooded parcel
- Some mature timber
- Oak, maple and walnut
- Mix of open woods and thick cover
- Some trails through property
- Should be good deer, turkey and small game hunting
- Steep to rolling topography
- Building sites
- Very remote and private location
- Located off dead end road
- Public water
- Existing septic on property in unknown condition
- Electric on property
- GPS Coordinates are 39.845, -80.9443

Small camper to stay.  $50 \times 64$  pole barn,  $8 \times 12$  shed and  $8 \times 28$  storage shed on property. Seller does not own mineral rights. Annual taxes are approximately 452.76.

**MORE INFO ONLINE:** 