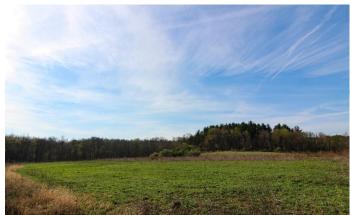

## **PROPERTY DESCRIPTION**

32.287 acres for sale in Guernsey County Ohio. Here is a nice sized parcel with quick access to I-70 and short drive to Zanesville or Cambridge Ohio. Property is located on a dead-end township road for seclusion and peace and quiet. Older barn on this parcel. New owner can build a cabin or home or just enjoy the property as it is! Great mix of open ground and woods for hunting and recreational use.

#### Property features include:

- Good mix of open field and woods
- Cleared areas for food plots
- 9+/- acres of open field
- Nice hardwood ridges
- Large pine grove
- Brushy creek bottom
- · Year around creek through property
- Pond sites
- Should be good hunting for deer, turkey and small game
- Plenty of deer and turkey on this property
- Deer trails and sign all over this parcel
- 2 box blinds on property
- Some access trails into property
- 765+ feet of road frontage
- Rolling topography
- Nice building sites
- Electric at road
- GPS Coordinates are 39.9499, -81.6993