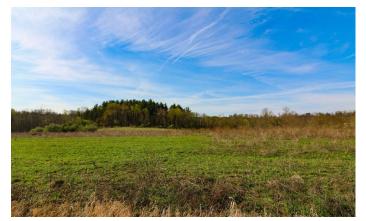

## **PROPERTY DESCRIPTION**

32.287 acres for sale in Guernsey County Ohio. Here is a nice sized parcel with quick access to I-70 and short drive to Zanesville or Cambridge Ohio. Property is located on a dead-end township road for seclusion and peace and quiet. Older barn on this parcel. New owner can build a cabin or home or just enjoy the property as it is! Great mix of open ground and woods for hunting and recreational use.

#### Property features include:

- Good mix of open field and woods
- Cleared areas for food plots
- 9+/- acres of open field
- Nice hardwood ridges
- Large pine grove
- Brushy creek bottom
- · Year around creek through property
- Pond sites
- Should be good hunting for deer, turkey and small game
- Plenty of deer and turkey on this property
- Deer trails and sign all over this parcel
- 2 box blinds on property
- Some access trails into property
- 765+ feet of road frontage
- Rolling topography
- Nice building sites
- Electric at road
- GPS Coordinates are 39.9499, -81.6993