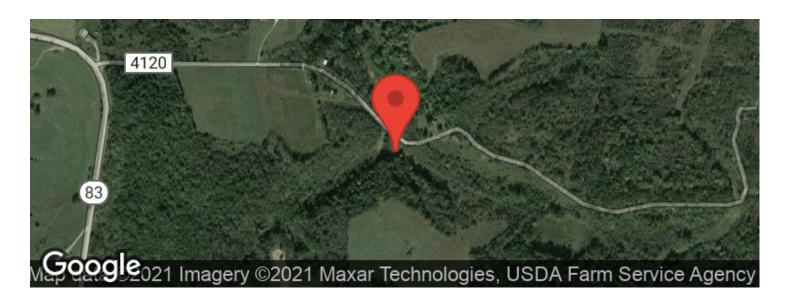

## **Aerial Maps**

**MORE INFO ONLINE:** 

Hunting Land, Recreational Land

Latitude / Longitude

39.9499 / -81.6993

Taxes (Annually)

889

**Acreage** 

32.287

**Price** 

#### Property features include:

- Good mix of open field and woods
- Cleared areas for food plots
- 9+/- acres of open field
- Nice hardwood ridges
- Large pine grove
- Brushy creek bottom
- · Year around creek through property
- Pond sites
- Should be good hunting for deer, turkey and small game
- Plenty of deer and turkey on this property
- Deer trails and sign all over this parcel
- 2 box blinds on property
- Some access trails into property
- 765+ feet of road frontage
- Rolling topography
- Nice building sites
- Electric at road
- GPS Coordinates are 39.9499, -81.6993