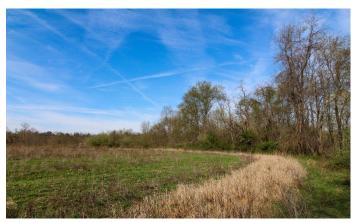

## **PROPERTY DESCRIPTION**

32.287 acres for sale in Guernsey County Ohio. Here is a nice sized parcel with quick access to I-70 and short drive to Zanesville or Cambridge Ohio. Property is located on a dead-end township road for seclusion and peace and quiet. Older barn on this parcel. New owner can build a cabin or home or just enjoy the property as it is! Great mix of open ground and woods for hunting and recreational use.

#### Property features include:

- Good mix of open field and woods
- Cleared areas for food plots
- 9+/- acres of open field
- Nice hardwood ridges
- Large pine grove
- Brushy creek bottom
- · Year around creek through property
- Pond sites
- Should be good hunting for deer, turkey and small game
- Plenty of deer and turkey on this property
- Deer trails and sign all over this parcel
- 2 box blinds on property
- Some access trails into property
- 765+ feet of road frontage
- Rolling topography
- Nice building sites
- Electric at road
- GPS Coordinates are 39.9499, -81.6993