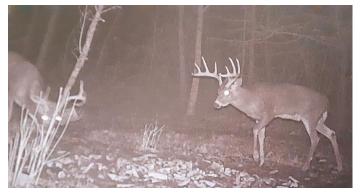

#### Property features include:

- Good mix of open field and woods
- Cleared areas for food plots
- 9+/- acres of open field
- Nice hardwood ridges
- Large pine grove
- Brushy creek bottom
- · Year around creek through property
- Pond sites
- Should be good hunting for deer, turkey and small game
- Plenty of deer and turkey on this property
- Deer trails and sign all over this parcel
- 2 box blinds on property
- Some access trails into property
- 765+ feet of road frontage
- Rolling topography
- Nice building sites
- Electric at road
- GPS Coordinates are 39.9499, -81.6993

Sellers have property set up for hunting success! Current owners have enjoyed some great family hunts on this property! Call today this one will not last long!! Any mineral rights owned by seller to transfer and annual taxes are approximately \$888.66. private showing!