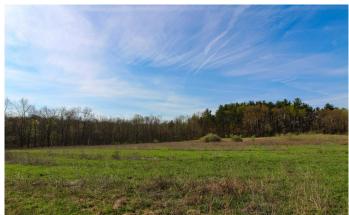

## **PROPERTY DESCRIPTION**

32.287 acres for sale in Guernsey County Ohio. Here is a nice sized parcel with quick access to I-70 and short drive to Zanesville or Cambridge Ohio. Property is located on a dead-end township road for seclusion and peace and quiet. Older barn on this parcel. New owner can build a cabin or home or just enjoy the property as it is! Great mix of open ground and woods for hunting and recreational use.

#### Property features include:

- Good mix of open field and woods
- Cleared areas for food plots
- 9+/- acres of open field
- Nice hardwood ridges
- Large pine grove
- Brushy creek bottom
- · Year around creek through property
- Pond sites
- Should be good hunting for deer, turkey and small game
- Plenty of deer and turkey on this property
- Deer trails and sign all over this parcel
- 2 box blinds on property
- Some access trails into property
- 765+ feet of road frontage
- Rolling topography
- Nice building sites
- Electric at road
- GPS Coordinates are 39.9499, -81.6993