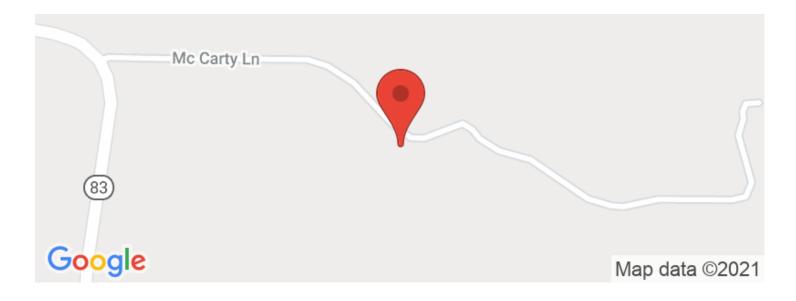

round creek through property
- Pond sites
- Should be good hunting for deer, turkey and small game
- Plenty of deer and turkey on this property
- Deer trails and sign all over this parcel
- 2 box blinds on property
- Some access trails into property
- 765+ feet of road frontage
- Rolling topography
- Nice building sites
- Electric at road
- GPS Coordinates are 39.9499, -81.6993

Sellers have property set up for hunting success! Current owners have enjoyed some great family hunts on this property! Call today this one will not last long!! Any mineral rights owned by seller to transfer and annual taxes are approximately \$888.66. private showing!



**MORE INFO ONLINE:** 

## McCarty Lane Tract 2 - 32 acres - Guernsey County New Concord, OH / Guernsey County













## **Locator Maps**







**MORE INFO ONLINE:** 

## **Aerial Maps**







**MORE INFO ONLINE:** 

## McCarty Lane Tract 2 - 32 acres - Guernsey County New Concord, OH / Guernsey County

### LISTING REPRESENTATIVE

For more information contact:



#### Representative

Scott Bare

#### Mobile

(740) 404-8915

#### **Email**

sbare@mossyoakproperties.com

#### **Address**

PO Box 896

#### City / State / Zip

Pickerington, OH, 43147

| <u>NOTES</u> |  |  |  |
|--------------|--|--|--|
|              |  |  |  |
|              |  |  |  |
|              |  |  |  |
|              |  |  |  |
|              |  |  |  |
|              |  |  |  |





**NOTES** 

MORE INFO ONLINE:

## **DISCLAIMERS**

Information in this brochure is provided solely for information purposes and does not constitute an offer to sell or ad