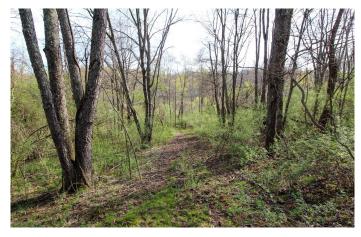

## **PROPERTY DESCRIPTION**

32.287 acres for sale in Guernsey County Ohio. Here is a nice sized parcel with quick access to I-70 and short drive to Zanesville or Cambridge Ohio. Property is located on a dead-end township road for seclusion and peace and quiet. Older barn on this parcel. New owner can build a cabin or home or just enjoy the property as it is! Great mix of open ground and woods for hunting and recreational use.

#### Property features include:

- Good mix of open field and woods
- Cleared areas for food plots
- 9+/- acres of open field
- Nice hardwood ridges
- Large pine grove
- Brushy creek bottom
- · Year around creek through property
- Pond sites
- Should be good hunting for deer, turkey and small game
- Plenty of deer and turkey on this property
- Deer trails and sign all over this parcel
- 2 box blinds on property
- Some access trails into property
- 765+ feet of road frontage
- Rolling topography
- Nice building sites
- Electric at road
- GPS Coordinates are 39.9499, -81.6993