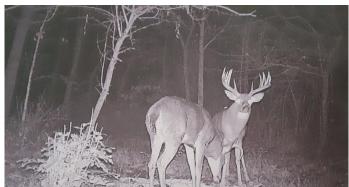

#### Property features include:

- Good mix of open field and woods
- Cleared areas for food plots
- 9+/- acres of open field
- Nice hardwood ridges
- Large pine grove
- Brushy creek bottom
- · Year around creek through property
- Pond sites
- Should be good hunting for deer, turkey and small game
- Plenty of deer and turkey on this property
- Deer trails and sign all over this parcel
- 2 box blinds on property
- Some access trails into property
- 765+ feet of road frontage
- Rolling topography
- Nice building sites
- Electric at road
- GPS Coordinates are 39.9499, -81.6993

Sellers have property set up for hunting success! Current owners have enjoyed some great family hunts on this property! Call today this one will not last long!! Any mineral rights owned by seller to transfer and annual taxes are approximately \$888.66. private showing!