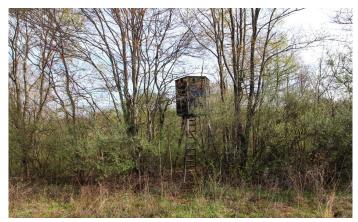

#### Property features include:

- Good mix of open field and woods
- Cleared areas for food plots
- 9+/- acres of open field
- Nice hardwood ridges
- Large pine grove
- Brushy creek bottom
- · Year around creek through property
- Pond sites
- Should be good hunting for deer, turkey and small game
- Plenty of deer and turkey on this property
- Deer trails and sign all over this parcel
- 2 box blinds on property
- Some access trails into property
- 765+ feet of road frontage
- Rolling topography
- Nice building sites
- Electric at road
- GPS Coordinates are 39.9499, -81.6993