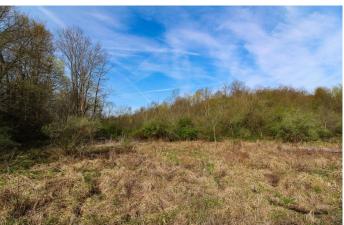

## **PROPERTY DESCRIPTION**

32.287 acres for sale in Guernsey County Ohio. Here is a nice sized parcel with quick access to I-70 and short drive to Zanesville or Cambridge Ohio. Property is located on a dead-end township road for seclusion and peace and quiet. Older barn on this parcel. New owner can build a cabin or home or just enjoy the property as it is! Great mix of open ground and woods for hunting and recreational use.

#### Property features include:

- Good mix of open field and woods
- Cleared areas for food plots
- 9+/- acres of open field
- Nice hardwood ridges
- Large pine grove
- Brushy creek bottom
- · Year around creek through property
- Pond sites
- Should be good hunting for deer, turkey and small game
- Plenty of deer and turkey on this property
- Deer trails and sign all over this parcel
- 2 box blinds on property
- Some access trails into property
- 765+ feet of road frontage
- Rolling topography
- Nice building sites
- Electric at road
- GPS Coordinates are 39.9499, -81.6993