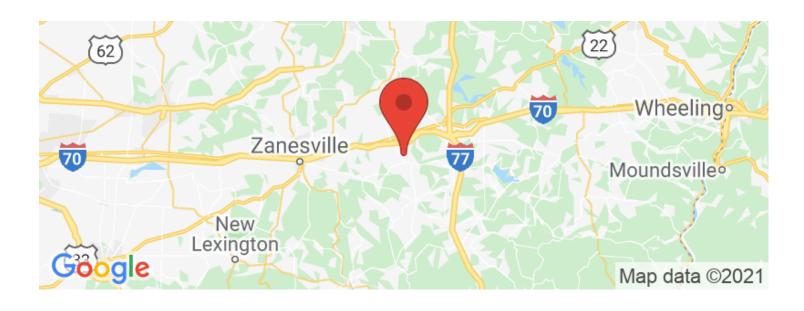

und creek through property
- Pond sites
- Should be good hunting for deer, turkey and small game
- Plenty of deer and turkey on this property
- Deer trails and sign all over this parcel
- 2 box blinds on property
- Some access trails into property
- 765+ feet of road frontage
- Rolling topography
- Nice building sites
- Electric at road
- GPS Coordinates are 39.9499, -81.6993

Sellers have property set up for hunting success! Current owners have enjoyed some great family hunts on this property! Call today this one will not last long!! Any mineral rights owned by seller to transfer and annual taxes are approximately \$888.66. private showing!



**MORE INFO ONLINE:** 

## McCarty Lane Tract 2 - 32 acres - Guernsey County New Concord, OH / Guernsey County













## **Locator Maps**







**MORE INFO ONLINE:** 

## **Aerial Maps**







**MORE INFO ONLINE:** 

## McCarty Lane Tract 2 - 32 acres - Guernsey County New Concord, OH / Guernsey County

### LISTING REPRESENTATIVE

For more information contact:



#### Representative

Scott Bare

#### Mobile

(740) 404-8915

#### **Email**

sbare@mossyoakproperties.com

#### **Address**

PO Box 896

#### City / State / Zip

Pickerington, OH, 43147

| <u>NOTES</u> |  |  |  |
|--------------|--|--|--|
|              |  |  |  |
|              |  |  |  |
|              |  |  |  |
|              |  |  |  |
|              |  |  |  |
|              |  |  |  |





**NOTES** 

MORE INFO ONLINE:

## **DISCLAIMERS**

Information in this brochure is provided solely for information purposes and does not constitute an offer to sell or adve