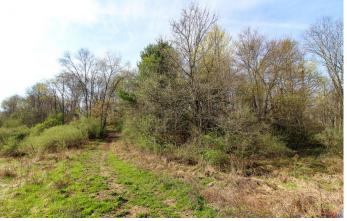

## **PROPERTY DESCRIPTION**

32.287 acres for sale in Guernsey County Ohio. Here is a nice sized parcel with quick access to I-70 and short drive to Zanesville or Cambridge Ohio. Property is located on a dead-end township road for seclusion and peace and quiet. Older barn on this parcel. New owner can build a cabin or home or just enjoy the property as it is! Great mix of open ground and woods for hunting and recreational use.

#### Property features include:

- Good mix of open field and woods
- Cleared areas for food plots
- 9+/- acres of open field
- Nice hardwood ridges
- Large pine grove
- Brushy creek bottom
- · Year around creek through property
- Pond sites
- Should be good hunting for deer, turkey and small game
- Plenty of deer and turkey on this property
- Deer trails and sign all over this parcel
- 2 box blinds on property
- Some access trails into property
- 765+ feet of road frontage
- Rolling topography
- Nice building sites
- Electric at road
- GPS Coordinates are 39.9499, -81.6993