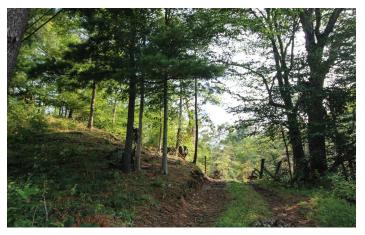

- Property features include:
- 132.813 total acres
- Select timber harvest completed on 15 acres.
- Pine, oak, cherry and maple make up most of the tree species
- Plenty of areas of thick cover for wildlife
- 2 separate secluded fields totaling over 8 acres
- 3+ acres of new food plots
- Land is rolling to steeper topography
- Great access roads / trails through out property
- Large rock outcroppings
- Some old mining ground in back section of property
- Extremely good area for trophy deer hunting
- Should be good turkey and small game hunting
- Small pond
- 1800+/- feet of road frontage
- New survey completed in 2021
- GPS Coordinates are 39.9943, -81.9733