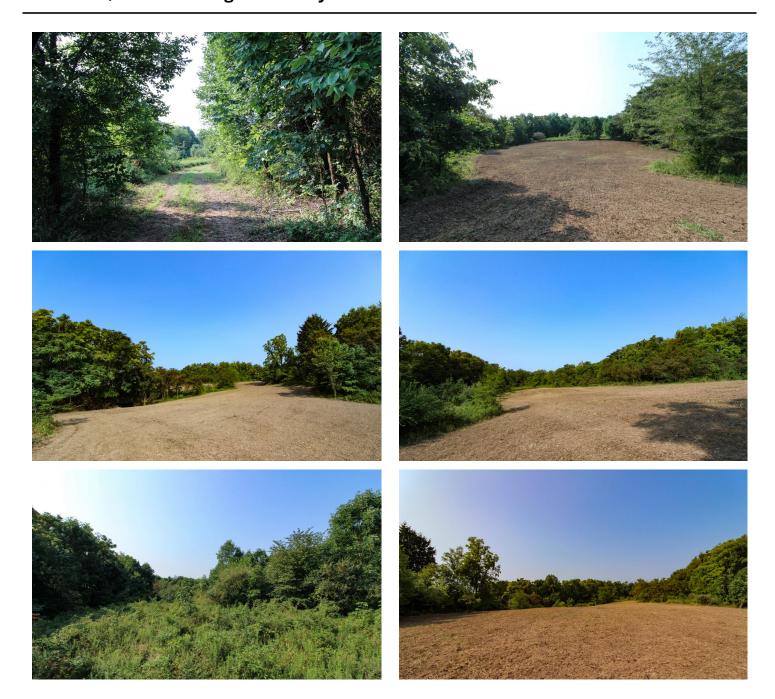

### **PROPERTY DESCRIPTION**

132.813 acres of vacant land for sale in Muskingum County, Ohio. If you're looking for a place to hunt trophy bucks every year you will want to check this property out!! Seller has completed a lot of the work needed to make this an excellent hunting tract! This area has a great history of producing huge bucks. 3+ acres of strategically planted food plots to hold and pattern the deer.

- Property features include:
- 132.813 total acres
- Select timber harvest completed on 15 acres.
- Pine, oak, cherry and maple make up most of the tree species
- Plenty of areas of thick cover for wildlife
- 2 separate secluded fields totaling over 8 acres
- 3+ acres of new food plots
- Land is rolling to steeper topography
- Great access roads / trails through out property
- Large rock outcroppings
- Some old mining ground in back section of property
- Extremely good area for trophy deer hunting
- Should be good turkey and small game hunting
- Small pond
- 1800+/- feet of road frontage
- New survey completed in 2021
- GPS Coordinates are 39.9943, -81.9733

Bring your stands and blinds and start hunting! Plenty of wild turkey live here as well for the turkey hunter. An older barn sits on property that can be used to store your equipment. Any mineral rights owned by seller to transfer and annual taxes are \$1723.80.