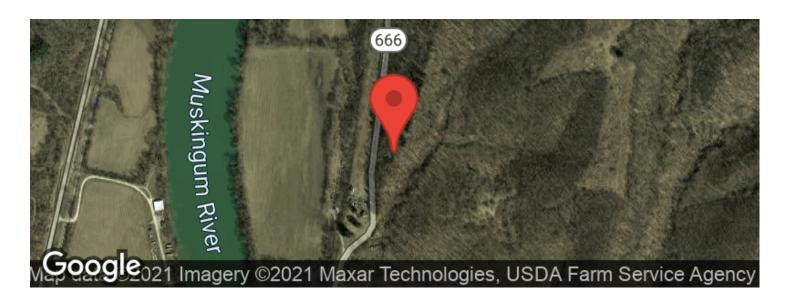

ds totaling over 8 acres
- 3+ acres of new food plots
- Land is rolling to steeper topography
- Great access roads / trails through out property
- Large rock outcroppings
- Some old mining ground in back section of property
- Extremely good area for trophy deer hunting
- Should be good turkey and small game hunting
- Small pond
- 1800+/- feet of road frontage
- New survey completed in 2021
- GPS Coordinates are 39.9943, -81.9733

Bring your stands and blinds and start hunting! Plenty of wild turkey live here as well for the turkey hunter. An older barn sits on property that can be used to store your equipment. Any mineral rights owned by seller to transfer and annual taxes are \$1723.80.



**MORE INFO ONLINE:** 





### **Locator Maps**







**MORE INFO ONLINE:** 

## **Aerial Maps**







**MORE INFO ONLINE:** 

### LISTING REPRESENTATIVE

For more information contact:



Representative

Scott Bare

Mobile

(740) 404-8915

**Email** 

sbare@mossyoakproperties.com

**Address** 

PO Box 896

City / State / Zip

Pickerington, OH 43147

| <u>NOTES</u> |  |  |  |
|--------------|--|--|--|
|              |  |  |  |
|              |  |  |  |
| _            |  |  |  |
|              |  |  |  |
|              |  |  |  |



**MORE INFO ONLINE:** 

| <u>NOTES</u> |  |  |  |
|--------------|--|--|--|
|              |  |  |  |
|              |  |  |  |
|              |  |  |  |
|              |  |  |  |
|              |  |  |  |
|              |  |  |  |
|              |  |  |  |
|              |  |  |  |
|              |  |  |  |
|              |  |  |  |
|              |  |  |