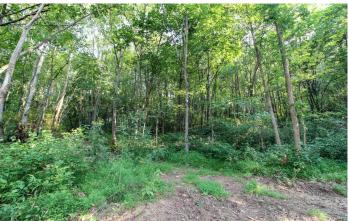

### **PROPERTY DESCRIPTION**

132.813 acres of vacant land for sale in Muskingum County, Ohio. If you're looking for a place to hunt trophy bucks every year you will want to check this property out!! Seller has completed a lot of the work needed to make this an excellent hunting tract! This area has a great history of producing huge bucks. 3+ acres of strategically planted food plots to hold and pattern the deer.

- Property features include:
- 132.813 total acres
- Select timber harvest completed on 15 acres.
- Pine, oak, cherry and maple make up most of the tree species
- Plenty of areas of thick cover for wildlife
- 2 separate secluded fields totaling over 8 acres
- 3+ acres of new food plots
- Land is rolling to steeper topography
- Great access roads / trails through out property
- Large rock outcroppings
- Some old mining ground in back section of property
- Extremely good area for trophy deer hunting
- Should be good turkey and small game hunting
- Small pond
- 1800+/- feet of road frontage
- New survey completed in 2021
- GPS Coordinates are 39.9943, -81.9733