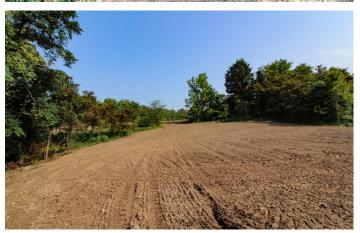

### **PROPERTY DESCRIPTION**

132.813 acres of vacant land for sale in Muskingum County, Ohio. If you're looking for a place to hunt trophy bucks every year you will want to check this property out!! Seller has completed a lot of the work needed to make this an excellent hunting tract! This area has a great history of producing huge bucks. 3+ acres of strategically planted food plots to hold and pattern the deer.

- Property features include:
- 132.813 total acres
- Select timber harvest completed on 15 acres.
- Pine, oak, cherry and maple make up most of the tree species
- Plenty of areas of thick cover for wildlife
- 2 separate secluded fields totaling over 8 acres
- 3+ acres of new food plots
- Land is rolling to steeper topography
- Great access roads / trails through out property
- Large rock outcroppings
- Some old mining ground in back section of property
- Extremely good area for trophy deer hunting
- Should be good turkey and small game hunting
- Small pond
- 1800+/- feet of road frontage
- New survey completed in 2021
- GPS Coordinates are 39.9943, -81.9733