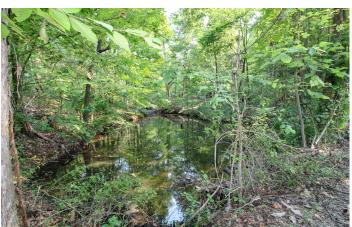

- Property features include:
- 132.813 total acres
- Select timber harvest completed on 15 acres.
- Pine, oak, cherry and maple make up most of the tree species
- Plenty of areas of thick cover for wildlife
- 2 separate secluded fields totaling over 8 acres
- 3+ acres of new food plots
- Land is rolling to steeper topography
- Great access roads / trails through out property
- Large rock outcroppings
- Some old mining ground in back section of property
- Extremely good area for trophy deer hunting
- Should be good turkey and small game hunting
- Small pond
- 1800+/- feet of road frontage
- New survey completed in 2021
- GPS Coordinates are 39.9943, -81.9733