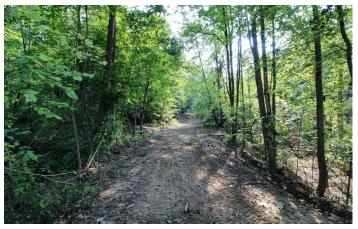

- Property features include:
- 132.813 total acres
- Select timber harvest completed on 15 acres.
- Pine, oak, cherry and maple make up most of the tree species
- Plenty of areas of thick cover for wildlife
- 2 separate secluded fields totaling over 8 acres
- 3+ acres of new food plots
- Land is rolling to steeper topography
- Great access roads / trails through out property
- Large rock outcroppings
- Some old mining ground in back section of property
- Extremely good area for trophy deer hunting
- Should be good turkey and small game hunting
- Small pond
- 1800+/- feet of road frontage
- New survey completed in 2021
- GPS Coordinates are 39.9943, -81.9733