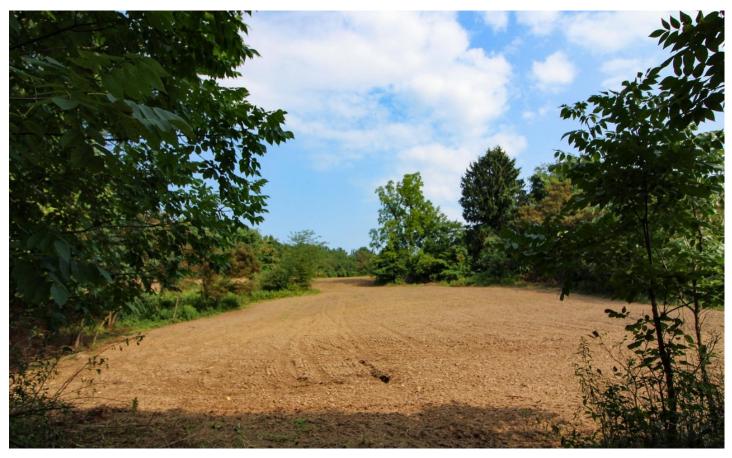

### **PROPERTY DESCRIPTION**

132.813 acres of vacant land for sale in Muskingum County, Ohio. If you're looking for a place to hunt trophy bucks every year you will want to check this property out!! Seller has completed a lot of the work needed to make this an excellent hunting tract! This area has a great history of producing huge bucks. 3+ acres of strategically planted food plots to hold and pattern the deer.

- Property features include:
- 132.813 total acres
- Select timber harvest completed on 15 acres.
- Pine, oak, cherry and maple make up most of the tree species
- Plenty of areas of thick cover for wildlife
- 2 separate secluded fields totaling over 8 acres
- 3+ acres of new food plots
- Land is rolling to steeper topography
- Great access roads / trails through out property
- Large rock outcroppings
- Some old mining ground in back section of property
- Extremely good area for trophy deer hunting
- Should be good turkey and small game hunting
- Small pond
- 1800+/- feet of road frontage
- New survey completed in 2021
- GPS Coordinates are 39.9943, -81.9733