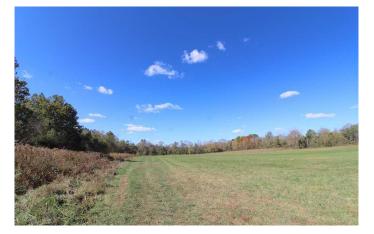

## **PROPERTY DESCRIPTION**

If your looking for a private location to build that new home look no further! Secluded from the road behind the creek and woods in a peaceful quiet location. Very nice laying ground and several nice building sites.

Property features include:

- Mix of woods and hay field
- Woods along the creek
- Frontage on Armstrong Run creek
- Plenty of wildlife in the area
- Deer, turkey, waterfowl and small game
- Rolling to level topography
- Very nice secluded building sites
- Electric on property
- Existing water well
- Shared driveway in place or build your own new driveway
- Existing old barn and grain bins on property
- New survey will be completed before transferring to split property
- Mount Vernon LSD
- GPS Coordinates are 40.4034, -82.5547

Enjoy the wildlife that calls the creek bottom and surrounding woods home. Could possibly be more acreage available to purchase. Very hard area to find acreage in and easy commute to Columbus or Mount Vernon! Call today this property will not last long! Any mineral rights seller owns to transfer and annual taxes are to be determined due to new split.