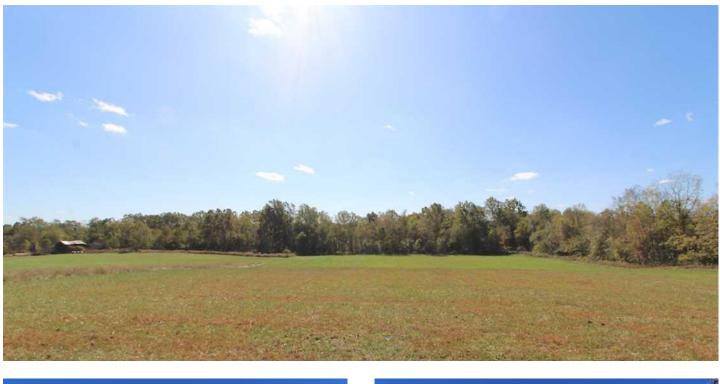

## **PROPERTY DESCRIPTION**

If your looking for a private location to build that new home look no further! Secluded from the road behind the creek and woods in a peaceful quiet location. Very nice laying ground and several nice building sites.

Property features include:

- Mix of woods and hay field
- Woods along the creek
- Frontage on Armstrong Run creek
- Plenty of wildlife in the area
- Deer, turkey, waterfowl and small game
- Rolling to level topography
- Very nice secluded building sites
- Electric on property
- Existing water well
- Shared driveway in place or build your own new driveway
- Existing old barn and grain bins on property
- New survey will be completed before transferring to split property
- Mount Vernon LSD
- GPS Coordinates are 40.4034, -82.5547

Enjoy the wildlife that calls the creek bottom and surrounding woods home. Could possibly be more acreage available to purchase. Very hard area to find acreage in and easy commute to Columbus or Mount Vernon! Call today this property will not last long! Any mineral rights seller owns to transfer and annual taxes are to be determined due to new split.