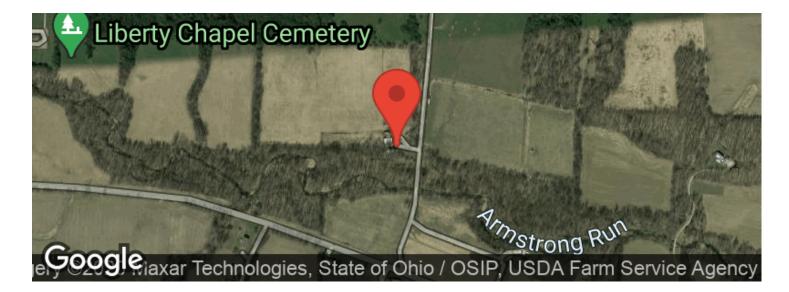

# **Aerial Maps**

Page 6

**MORE INFO ONLINE:** 

Property features include:

- Mix of woods and hay field
- Woods along the creek
- Frontage on Armstrong Run creek
- Plenty of wildlife in the area
- Deer, turkey, waterfowl and small game
- Rolling to level topography
- Very nice secluded building sites
- Electric on property
- Existing water well
- Shared driveway in place or build your own new driveway
- Existing old barn and grain bins on property
- New survey will be completed before transferring to split property
- Mount Vernon LSD
- GPS Coordinates are 40.4034, -82.5547

Enjoy the wildlife that calls the creek bottom and surrounding woods home. Could possibly be more acreage available to purchase. Very hard area to find acreage in and easy commute to Columbus or Mount Vernon! Call today this property will not last long! Any mineral rights seller owns to transfer and annual taxes are to be determined due to new split.