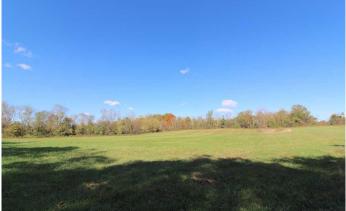

## **PROPERTY DESCRIPTION**

If your looking for a private location to build that new home look no further! Secluded from the road behind the creek and woods in a peaceful quiet location. Very nice laying ground and several nice building sites.

Property features include:

- Mix of woods and hay field
- Woods along the creek
- Frontage on Armstrong Run creek
- Plenty of wildlife in the area
- Deer, turkey, waterfowl and small game
- Rolling to level topography
- Very nice secluded building sites
- Electric on property
- Existing water well
- Shared driveway in place or build your own new driveway
- Existing old barn and grain bins on property
- New survey will be completed before transferring to split property
- Mount Vernon LSD
- GPS Coordinates are 40.4034, -82.5547

Enjoy the wildlife that calls the creek bottom and surrounding woods home. Could possibly be more acreage available to purchase. Very hard area to find acreage in and easy commute to Columbus or Mount Vernon! Call today this property will not last long! Any mineral rights seller owns to transfer and annual taxes are to be determined due to new split.