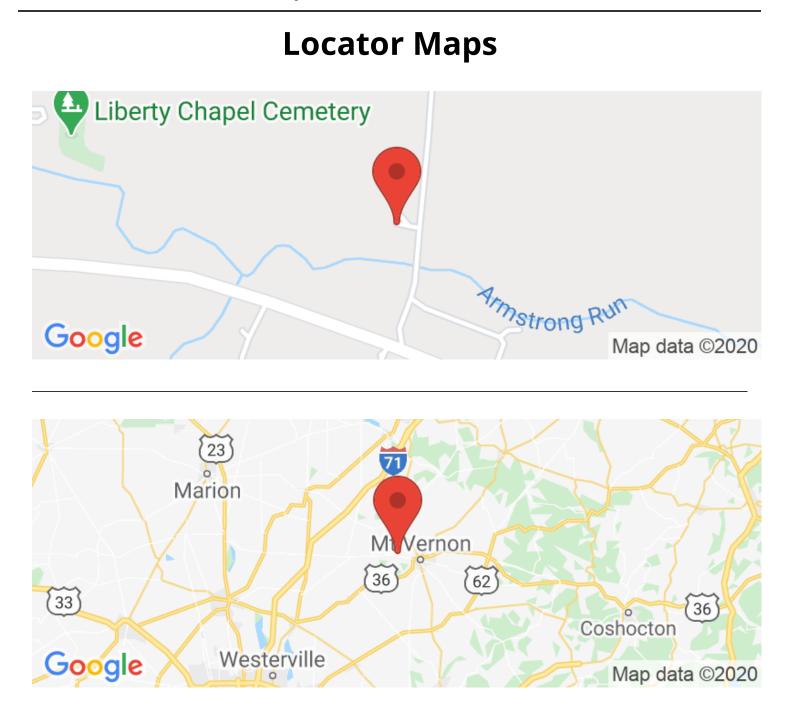

## **SUMMARY**

Address Old Delaware Rd

**City, State Zip** Mount Vernon, OH 43050

**County** Knox County

**Type** Recreational Land, Hunting Land

**Latitude / Longitude** 40.4034 / -82.5547

Acreage

**Price** \$199,900.00

# **Aerial Maps**

Page 6

**MORE INFO ONLINE:** 