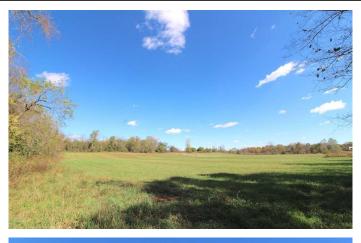

## **PROPERTY DESCRIPTION**

If your looking for a private location to build that new home look no further! Secluded from the road behind the creek and woods in a peaceful quiet location. Very nice laying ground and several nice building sites.

Property features include:

- Mix of woods and hay field
- Woods along the creek
- Frontage on Armstrong Run creek
- Plenty of wildlife in the area
- Deer, turkey, waterfowl and small game
- Rolling to level topography
- Very nice secluded building sites
- Electric on property
- Existing water well
- Shared driveway in place or build your own new driveway
- Existing old barn and grain bins on property
- New survey will be completed before transferring to split property
- Mount Vernon LSD
- GPS Coordinates are 40.4034, -82.5547

Enjoy the wildlife that calls the creek bottom and surrounding woods home. Could possibly be more acreage available to purchase. Very hard area to find acreage in and easy commute to Columbus or Mount Vernon! Call today this property will not last long! Any mineral rights seller owns to transfer and annual taxes are to be determined due to new split.