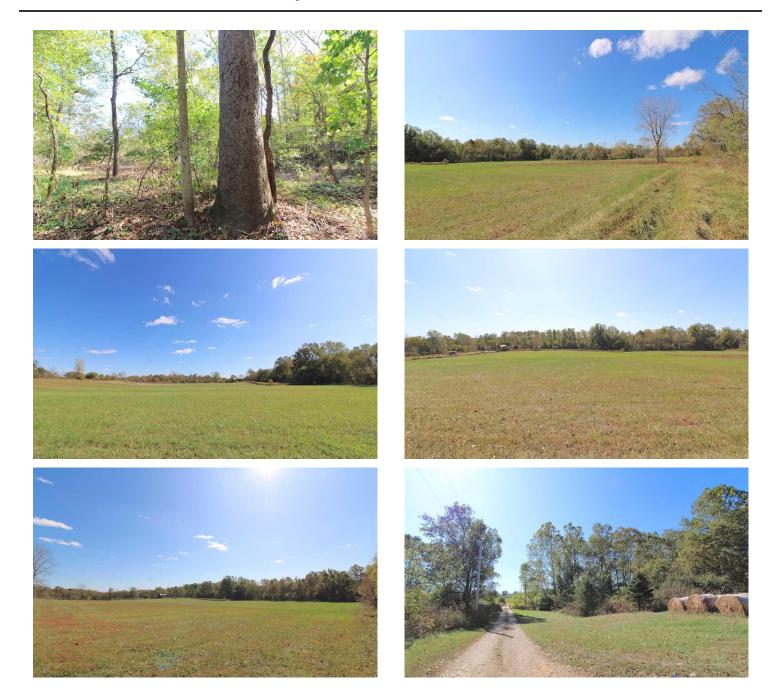

## **PROPERTY DESCRIPTION**

If your looking for a private location to build that new home look no further! Secluded from the road behind the creek and woods in a peaceful quiet location. Very nice laying ground and several nice building sites.

Property features include:

- Mix of woods and hay field
- Woods along the creek
- Frontage on Armstrong Run creek
- Plenty of wildlife in the area
- Deer, turkey, waterfowl and small game
- Rolling to level topography
- Very nice secluded building sites
- Electric on property
- Existing water well
- Shared driveway in place or build your own new driveway
- Existing old barn and grain bins on property
- New survey will be completed before transferring to split property
- Mount Vernon LSD
- GPS Coordinates are 40.4034, -82.5547

Enjoy the wildlife that calls the creek bottom and surrounding woods home. Could possibly be more acreage available to purchase. Very hard area to find acreage in and easy commute to Columbus or Mount Vernon! Call today this property will not last long! Any mineral rights seller owns to transfer and annual taxes are to be determined due to new split.