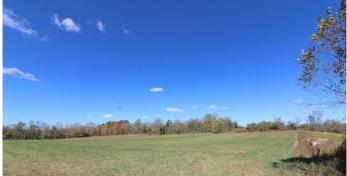

## **PROPERTY DESCRIPTION**

If your looking for a private location to build that new home look no further! Secluded from the road behind the creek and woods in a peaceful quiet location. Very nice laying ground and several nice building sites.

Property features include:

- Mix of woods and hay field
- Woods along the creek
- Frontage on Armstrong Run creek
- Plenty of wildlife in the area
- Deer, turkey, waterfowl and small game
- Rolling to level topography
- Very nice secluded building sites
- Electric on property
- Existing water well
- Shared driveway in place or build your own new driveway
- Existing old barn and grain bins on property
- New survey will be completed before transferring to split property
- Mount Vernon LSD
- GPS Coordinates are 40.4034, -82.5547

Enjoy the wildlife that calls the creek bottom and surrounding woods home. Could possibly be more acreage available to purchase. Very hard area to find acreage in and easy commute to Columbus or Mount Vernon! Call today this property will not last long! Any mineral rights seller owns to transfer and annual taxes are to be determined due to new split.