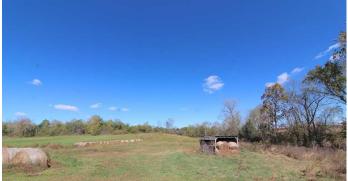

## **PROPERTY DESCRIPTION**

If your looking for a private location to build that new home look no further! Secluded from the road behind the creek and woods in a peaceful quiet location. Very nice laying ground and several nice building sites.

Property features include:

- Mix of woods and hay field
- Woods along the creek
- Frontage on Armstrong Run creek
- Plenty of wildlife in the area
- Deer, turkey, waterfowl and small game
- Rolling to level topography
- Very nice secluded building sites
- Electric on property
- Existing water well
- Shared driveway in place or build your own new driveway
- Existing old barn and grain bins on property
- New survey will be completed before transferring to split property
- Mount Vernon LSD
- GPS Coordinates are 40.4034, -82.5547

Enjoy the wildlife that calls the creek bottom and surrounding woods home. Could possibly be more acreage available to purchase. Very hard area to find acreage in and easy commute to Columbus or Mount Vernon! Call today this property will not last long! Any mineral rights seller owns to transfer and annual taxes are to be determined due to new split.