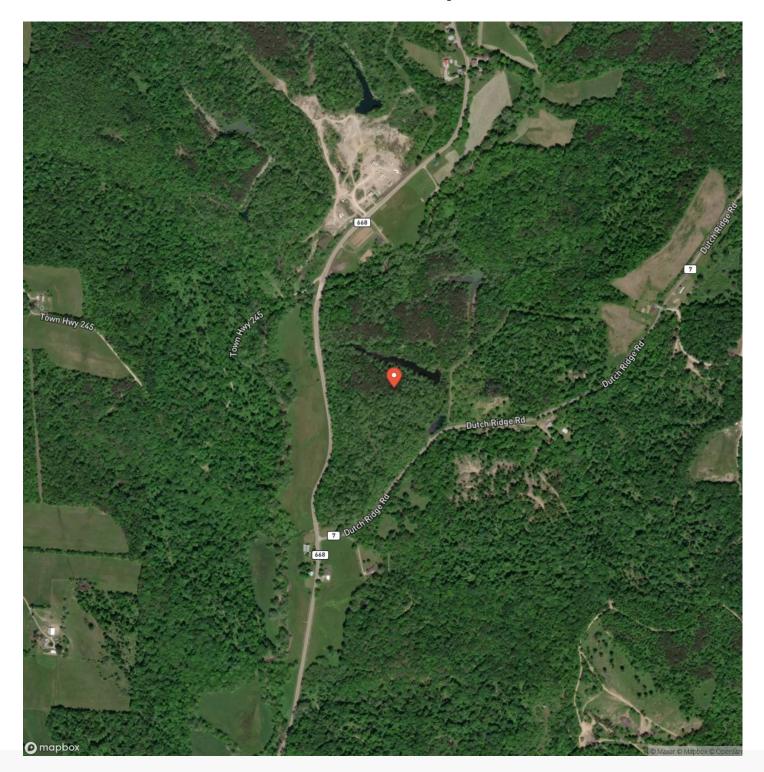

new parcel
- All wooded acreage
- Mostly younger growth with some larger timber scattered throughout
- Several trails through the property
- 2 ponds with fish
- Should be good hunting for deer, turkey & small game
- Trophy buck potential
- 2000 +/- feet of road frontage on SR 668
- 1104 +/- feet of road frontage on Dutch Ridge Road
- GPS coordinates are 39.6062, -82.3361

Any mineral rights the seller owns will transfer to the buyer but the seller is reserving all gas rights. Annual taxes are to be determined by a new survey that will create these parcels. An additional 150.96 acres are also available to purchase. No structures are for sale.







## **MORE INFO ONLINE:**

# **Locator Map**





## **MORE INFO ONLINE:**

## **Locator Map**





## **MORE INFO ONLINE:**

# Satellite Map





## **MORE INFO ONLINE:**

#### LISTING REPRESENTATIVE For more information contact:



### Representative

Scott Bare Jr.

**Mobile** (740) 404-8915

**Email** sbare@mossyoakproperties.com

Address

**City / State / Zip** Zanesville, OH 43701

### <u>NOTES</u>



| NOTES |  |  |
|-------|--|--|
|       |  |  |
|       |  |  |
|       |  |  |
|       |  |  |
|       |  |  |
|       |  |  |
|       |  |  |
|       |  |  |
|       |  |  |
|       |  |  |
|       |  |  |
|       |  |  |
|       |  |  |
|       |  |  |
|       |  |  |
|       |  |  |
|       |  |  |
|       |  |  |
|       |  |  |
|       |  |  |
|       |  |  |
|       |  |  |
|       |  |  |
|       |  |  |
|       |  |  |
|       |  |  |
|       |  |  |
|       |  |  |
|       |  |  |
|       |  |  |
|       |  |  |
|