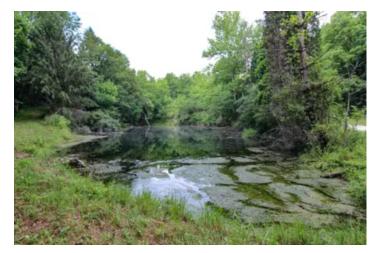

Property features include:

- 47.49 total acres
- A new survey is being completed on this new parcel
- All wooded acreage
- Mostly younger growth with some larger timber scattered throughout
- Several trails through the property
- 2 ponds with fish
- Should be good hunting for deer, turkey & small game
- Trophy buck potential
- 2000 +/- feet of road frontage on SR 668
- 1104 +/- feet of road frontage on Dutch Ridge Road
- GPS coordinates are 39.6062, -82.3361