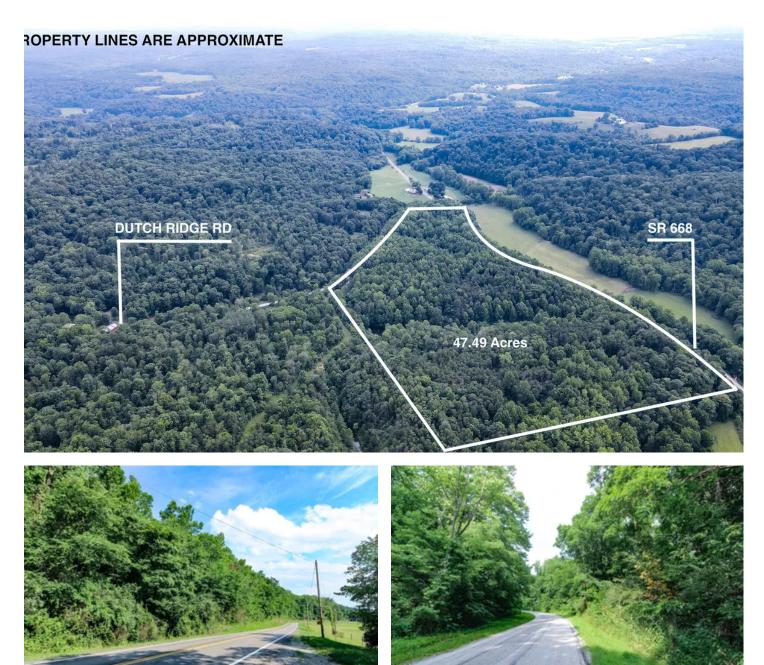

SR 668 - 47 acres - Perry County 0 State Route 668 New Straitsville, OH 43766 **\$262,000** 47.490± Acres Perry County

### SR 668 - 47 acres - Perry County New Straitsville, OH / Perry County

### **PROPERTY DESCRIPTION**

Land for sale in Perry County, Ohio. If you're looking for a recreational tract with so many possibilities don't miss out on this one! Fishing and hunting on your land and located only minutes from the Hocking County line and not far from Logan Ohio! This property would be great for a cabin or campsite and is just a short drive to the Hocking Hills and Old Mans Cave.

Property features include:

- 47.49 total acres
- A new survey is being completed on this new parcel
- All wooded acreage
- Mostly younger growth with some larger timber scattered throughout
- Several trails through the property
- 2 ponds with fish
- Should be good hunting for deer, turkey & small game
- Trophy buck potential
- 2000 +/- feet of road frontage on SR 668
- 1104 +/- feet of road frontage on Dutch Ridge Road
- GPS coordinates are 39.6062, -82.3361