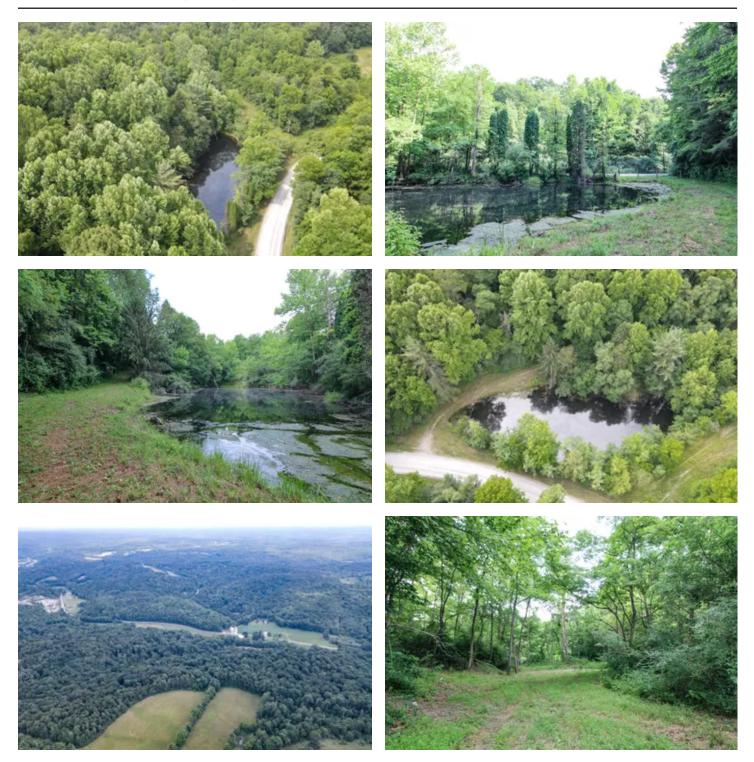

### **PROPERTY DESCRIPTION**

Land for sale in Perry County, Ohio. If you're looking for a recreational tract with so many possibilities don't miss out on this one! Fishing and hunting on your land and located only minutes from the Hocking County line and not far from Logan Ohio! This property would be great for a cabin or campsite and is just a short drive to the Hocking Hills and Old Mans Cave.

Property features include:

- 47.49 total acres
- A new survey is being completed on this new parcel
- All wooded acreage
- Mostly younger growth with some larger timber scattered throughout
- Several trails through the property
- 2 ponds with fish
- Should be good hunting for deer, turkey & small game
- Trophy buck potential
- 2000 +/- feet of road frontage on SR 668
- 1104 +/- feet of road frontage on Dutch Ridge Road
- GPS coordinates are 39.6062, -82.3361