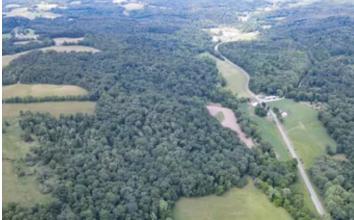

### **PROPERTY DESCRIPTION**

Land for sale in Perry County, Ohio. If you're looking for a recreational tract with so many possibilities don't miss out on this one! Fishing and hunting on your land and located only minutes from the Hocking County line and not far from Logan Ohio! This property would be great for a cabin or campsite and is just a short drive to the Hocking Hills and Old Mans Cave.

Property features include:

- 47.49 total acres
- A new survey is being completed on this new parcel
- All wooded acreage
- Mostly younger growth with some larger timber scattered throughout
- Several trails through the property
- 2 ponds with fish
- Should be good hunting for deer, turkey & small game
- Trophy buck potential
- 2000 +/- feet of road frontage on SR 668
- 1104 +/- feet of road frontage on Dutch Ridge Road
- GPS coordinates are 39.6062, -82.3361