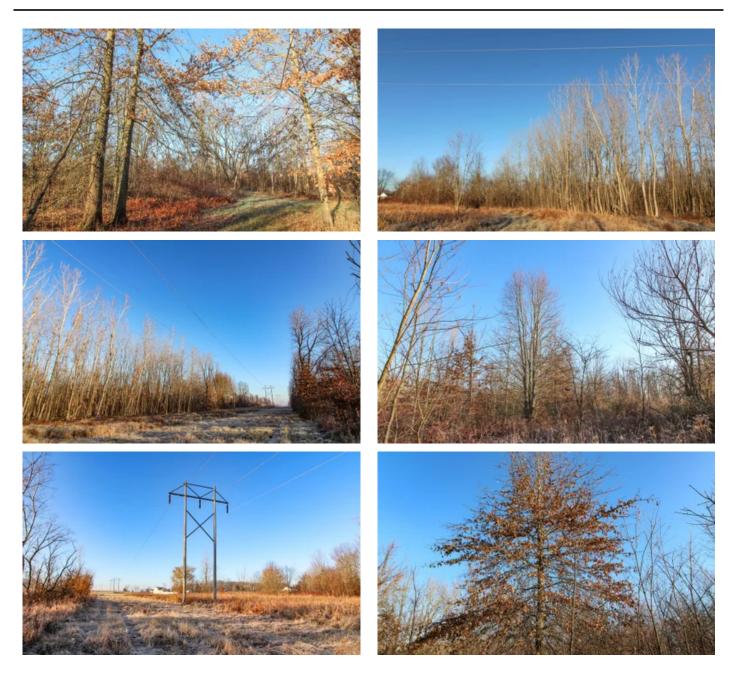

## **PROPERTY DESCRIPTION**

Land for sale in Fairfield County, Ohio. If you're looking for a great wooded parcel to build a new home, look no further! Very nice, secluded location at rear of property for cabin or home. Multiple options here for recreation or residential.

#### Property features include:

- 17.3 total acres
- Mostly wooded
- 3+/- acres open or brushy ground (Including power line)
- Secluded home building sites
- Electric at road
- 639+/-feet of frontage on SR 158
- 1160+/- feet deep
- Should be good deer & small game hunting
- Trophy deer potential and buck sign everywhere
- Mix of Oak
- Established and approved driveway into property
- Slightly rolling to level topography
- GPS Coordinates are 39.8086, -82.6131