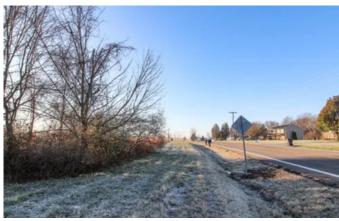

#### Property features include:

- 17.3 total acres
- Mostly wooded
- 3+/- acres open or brushy ground (Including power line)
- Secluded home building sites
- Electric at road
- 639+/-feet of frontage on SR 158
- 1160+/- feet deep
- Should be good deer & small game hunting
- Trophy deer potential and buck sign everywhere
- Mix of Oak
- Established and approved driveway into property
- Slightly rolling to level topography
- GPS Coordinates are 39.8086, -82.6131