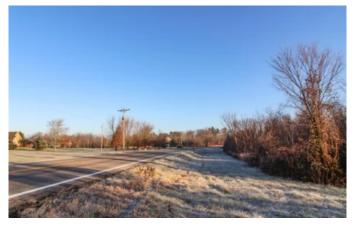

#### Property features include:

- 17.3 total acres
- Mostly wooded
- 3+/- acres open or brushy ground (Including power line)
- Secluded home building sites
- Electric at road
- 639+/-feet of frontage on SR 158
- 1160+/- feet deep
- Should be good deer & small game hunting
- Trophy deer potential and buck sign everywhere
- Mix of Oak
- Established and approved driveway into property
- Slightly rolling to level topography
- GPS Coordinates are 39.8086, -82.6131

Located not far south of Baltimore, Ohio. Bloom-Carroll Local School District. Annual taxes are approximately \$1,075.14.