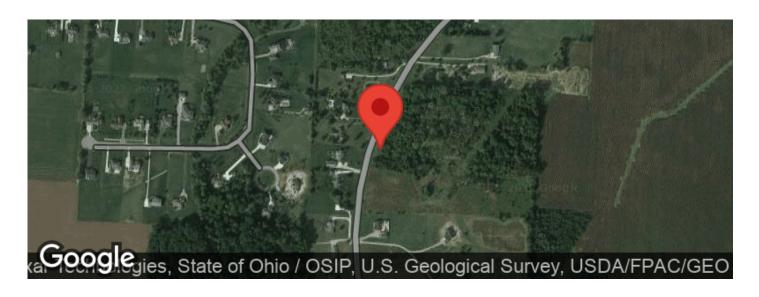

# **Aerial Maps**

#### Property features include:

- 17.3 total acres
- Mostly wooded
- 3+/- acres open or brushy ground (Including power line)
- Secluded home building sites
- Electric at road
- 639+/-feet of frontage on SR 158
- 1160+/- feet deep
- Should be good deer & small game hunting
- Trophy deer potential and buck sign everywhere
- Mix of Oak
- Established and approved driveway into property
- Slightly rolling to level topography
- GPS Coordinates are 39.8086, -82.6131