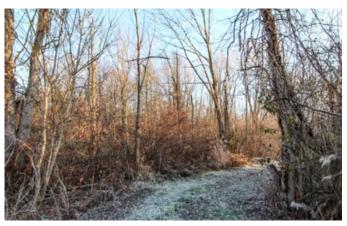

## **PROPERTY DESCRIPTION**

Land for sale in Fairfield County, Ohio. If you're looking for a great wooded parcel to build a new home, look no further! Very nice, secluded location at rear of property for cabin or home. Multiple options here for recreation or residential.

#### Property features include:

- 17.3 total acres
- Mostly wooded
- 3+/- acres open or brushy ground (Including power line)
- Secluded home building sites
- Electric at road
- 639+/-feet of frontage on SR 158
- 1160+/- feet deep
- Should be good deer & small game hunting
- Trophy deer potential and buck sign everywhere
- Mix of Oak
- Established and approved driveway into property
- Slightly rolling to level topography
- GPS Coordinates are 39.8086, -82.6131