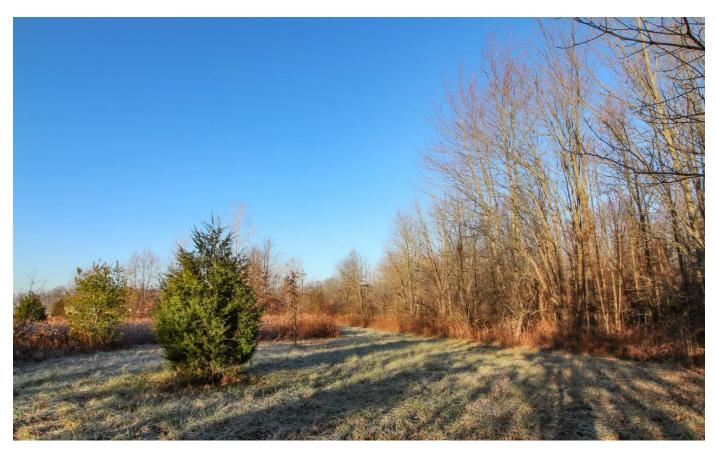

## **PROPERTY DESCRIPTION**

Land for sale in Fairfield County, Ohio. If you're looking for a great wooded parcel to build a new home, look no further! Very nice, secluded location at rear of property for cabin or home. Multiple options here for recreation or residential.

#### Property features include:

- 17.3 total acres
- Mostly wooded
- 3+/- acres open or brushy ground (Including power line)
- Secluded home building sites
- Electric at road
- 639+/-feet of frontage on SR 158
- 1160+/- feet deep
- Should be good deer & small game hunting
- Trophy deer potential and buck sign everywhere
- Mix of Oak
- Established and approved driveway into property
- Slightly rolling to level topography
- GPS Coordinates are 39.8086, -82.6131