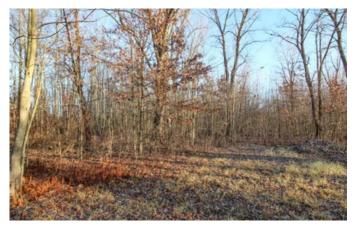

## **PROPERTY DESCRIPTION**

Land for sale in Fairfield County, Ohio. If you're looking for a great wooded parcel to build a new home, look no further! Very nice, secluded location at rear of property for cabin or home. Multiple options here for recreation or residential.

#### Property features include:

- 17.3 total acres
- Mostly wooded
- 3+/- acres open or brushy ground (Including power line)
- Secluded home building sites
- Electric at road
- 639+/-feet of frontage on SR 158
- 1160+/- feet deep
- Should be good deer & small game hunting
- Trophy deer potential and buck sign everywhere
- Mix of Oak
- Established and approved driveway into property
- Slightly rolling to level topography
- GPS Coordinates are 39.8086, -82.6131