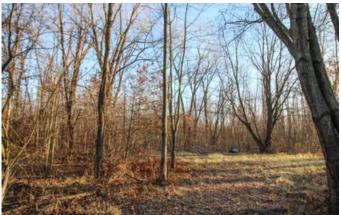

## **PROPERTY DESCRIPTION**

Land for sale in Fairfield County, Ohio. If you're looking for a great wooded parcel to build a new home, look no further! Very nice, secluded location at rear of property for cabin or home. Multiple options here for recreation or residential.

#### Property features include:

- 17.3 total acres
- Mostly wooded
- 3+/- acres open or brushy ground (Including power line)
- Secluded home building sites
- Electric at road
- 639+/-feet of frontage on SR 158
- 1160+/- feet deep
- Should be good deer & small game hunting
- Trophy deer potential and buck sign everywhere
- Mix of Oak
- Established and approved driveway into property
- Slightly rolling to level topography
- GPS Coordinates are 39.8086, -82.6131