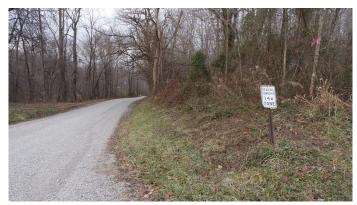

### **PROPERTY DESCRIPTION**

61.87 acres of all wooded recreational ground for sale in Perry County Ohio.

Property features include:

- All wooded ground
- Mature timber
- Good access road into property
- Rolling to steep topography
- Good wildlife habitat
- Thick bedding cover
- Trophy buck potential
- Abundant buck sign on property
- Some trails on property
- Building sites
- Camping opportunities
- Public water and electric at road
- Great access to OH-13
- Easy commute to Columbus or I-70
- Close to New Lexington and Somerset Ohio
- 253+/- feet of road frontage on Township Highway 146
- 1500+ feet of road frontage on TR 124
- GPS Coordinates are 39.751578, -82.265385