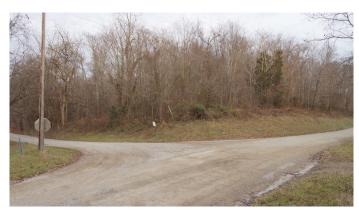

### **PROPERTY DESCRIPTION**

61.87 acres of all wooded recreational ground for sale in Perry County Ohio.

Property features include:

- All wooded ground
- Mature timber
- Good access road into property
- Rolling to steep topography
- Good wildlife habitat
- Thick bedding cover
- Trophy buck potential
- Abundant buck sign on property
- Some trails on property
- Building sites
- Camping opportunities
- Public water and electric at road
- Great access to OH-13
- Easy commute to Columbus or I-70
- Close to New Lexington and Somerset Ohio
- 253+/- feet of road frontage on Township Highway 146
- 1500+ feet of road frontage on TR 124
- GPS Coordinates are 39.751578, -82.265385

If you're looking for a good recreational property in central Ohio this might be the property for you. Nice home sites and plenty of wildlife on this property. All mineral rights seller owns to transfer and annual taxes are \$1269.76.