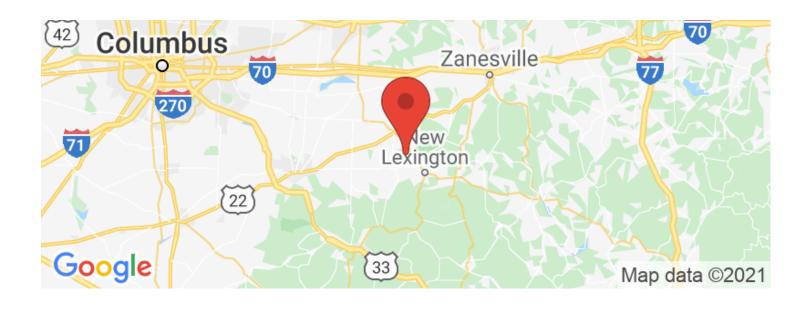

e habitat
- Thick bedding cover
- Trophy buck potential
- Abundant buck sign on property
- Some trails on property
- Building sites
- Camping opportunities
- Public water and electric at road
- Great access to OH-13
- Easy commute to Columbus or I-70
- Close to New Lexington and Somerset Ohio
- 253+/- feet of road frontage on Township Highway 146
- 1500+ feet of road frontage on TR 124
- GPS Coordinates are 39.751578, -82.265385

If you're looking for a good recreational property in central Ohio this might be the property for you. Nice home sites and plenty of wildlife on this property. All mineral rights seller owns to transfer and annual taxes are \$1269.76.



**MORE INFO ONLINE:** 

## TR 124 - 61 acres - Perry County New Lexington, OH / Perry County













# **Locator Maps**







**MORE INFO ONLINE:** 

# **Aerial Maps**







**MORE INFO ONLINE:** 

## TR 124 - 61 acres - Perry County New Lexington, OH / Perry County

#### LISTING REPRESENTATIVE

For more information contact:



#### Representative

Scott Bare

#### Mobile

(740) 404-8915

#### **Email**

sbare@mossyoakproperties.com

#### **Address**

PO Box 896

#### City / State / Zip

Pickerington, OH, 43147

| <u>NOTES</u> |  |  |  |
|--------------|--|--|--|
|              |  |  |  |
|              |  |  |  |
|              |  |  |  |
|              |  |  |  |
|              |  |  |  |





**NOTES** 

MORE INFO ONLINE:

## **DISCLAIMERS**

Information in this brochure is provided solely for information purposes and does not constitute an offer to sell or advertise real estate outside the states in whic