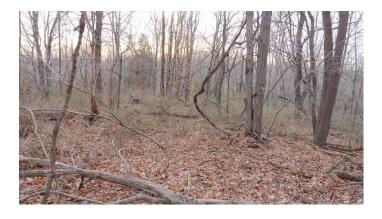

### **PROPERTY DESCRIPTION**

61.87 acres of all wooded recreational ground for sale in Perry County Ohio.

Property features include:

- All wooded ground
- Mature timber
- Good access road into property
- Rolling to steep topography
- Good wildlife habitat
- Thick bedding cover
- Trophy buck potential
- Abundant buck sign on property
- Some trails on property
- Building sites
- Camping opportunities
- Public water and electric at road
- Great access to OH-13
- Easy commute to Columbus or I-70
- Close to New Lexington and Somerset Ohio
- 253+/- feet of road frontage on Township Highway 146
- 1500+ feet of road frontage on TR 124
- GPS Coordinates are 39.751578, -82.265385

If you're looking for a good recreational property in central Ohio this might be the property for you. Nice home sites and plenty of wildlife on this property. All mineral rights seller owns to transfer and annual taxes are \$1269.76.