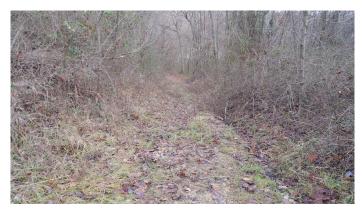

### **PROPERTY DESCRIPTION**

61.87 acres of all wooded recreational ground for sale in Perry County Ohio.

Property features include:

- All wooded ground
- Mature timber
- Good access road into property
- Rolling to steep topography
- Good wildlife habitat
- Thick bedding cover
- Trophy buck potential
- Abundant buck sign on property
- Some trails on property
- Building sites
- Camping opportunities
- Public water and electric at road
- Great access to OH-13
- Easy commute to Columbus or I-70
- Close to New Lexington and Somerset Ohio
- 253+/- feet of road frontage on Township Highway 146
- 1500+ feet of road frontage on TR 124
- GPS Coordinates are 39.751578, -82.265385

If you're looking for a good recreational property in central Ohio this might be the property for you. Nice home sites and plenty of wildlife on this property. All mineral rights seller owns to transfer and annual taxes are \$1269.76.