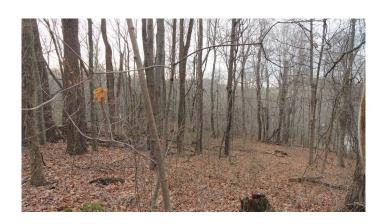

### **PROPERTY DESCRIPTION**

61.87 acres of all wooded recreational ground for sale in Perry County Ohio.

Property features include:

- All wooded ground
- Mature timber
- Good access road into property
- Rolling to steep topography
- Good wildlife habitat
- Thick bedding cover
- Trophy buck potential
- Abundant buck sign on property
- Some trails on property
- Building sites
- Camping opportunities
- Public water and electric at road
- Great access to OH-13
- Easy commute to Columbus or I-70
- Close to New Lexington and Somerset Ohio
- 253+/- feet of road frontage on Township Highway 146
- 1500+ feet of road frontage on TR 124
- GPS Coordinates are 39.751578, -82.265385

If you're looking for a good recreational property in central Ohio this might be the property for you. Nice home sites and plenty of wildlife on this property. All mineral rights seller owns to transfer and annual taxes are \$1269.76.