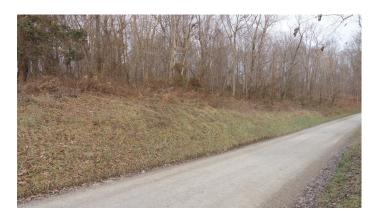

### **PROPERTY DESCRIPTION**

61.87 acres of all wooded recreational ground for sale in Perry County Ohio.

Property features include:

- All wooded ground
- Mature timber
- Good access road into property
- Rolling to steep topography
- Good wildlife habitat
- Thick bedding cover
- Trophy buck potential
- Abundant buck sign on property
- Some trails on property
- Building sites
- Camping opportunities
- Public water and electric at road
- Great access to OH-13
- Easy commute to Columbus or I-70
- Close to New Lexington and Somerset Ohio
- 253+/- feet of road frontage on Township Highway 146
- 1500+ feet of road frontage on TR 124
- GPS Coordinates are 39.751578, -82.265385

If you're looking for a good recreational property in central Ohio this might be the property for you. Nice home sites and plenty of wildlife on this property. All mineral rights seller owns to transfer and annual taxes are \$1269.76.