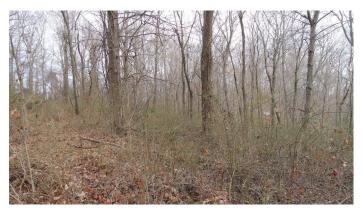

### **PROPERTY DESCRIPTION**

61.87 acres of all wooded recreational ground for sale in Perry County Ohio.

Property features include:

- All wooded ground
- Mature timber
- Good access road into property
- Rolling to steep topography
- Good wildlife habitat
- Thick bedding cover
- Trophy buck potential
- Abundant buck sign on property
- Some trails on property
- Building sites
- Camping opportunities
- Public water and electric at road
- Great access to OH-13
- Easy commute to Columbus or I-70
- Close to New Lexington and Somerset Ohio
- 253+/- feet of road frontage on Township Highway 146
- 1500+ feet of road frontage on TR 124
- GPS Coordinates are 39.751578, -82.265385

If you're looking for a good recreational property in central Ohio this might be the property for you. Nice home sites and plenty of wildlife on this property. All mineral rights seller owns to transfer and annual taxes are \$1269.76.