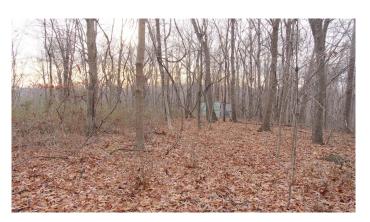

### **PROPERTY DESCRIPTION**

61.87 acres of all wooded recreational ground for sale in Perry County Ohio.

Property features include:

- All wooded ground
- Mature timber
- Good access road into property
- Rolling to steep topography
- Good wildlife habitat
- Thick bedding cover
- Trophy buck potential
- Abundant buck sign on property
- Some trails on property
- Building sites
- Camping opportunities
- Public water and electric at road
- Great access to OH-13
- Easy commute to Columbus or I-70
- Close to New Lexington and Somerset Ohio
- 253+/- feet of road frontage on Township Highway 146
- 1500+ feet of road frontage on TR 124
- GPS Coordinates are 39.751578, -82.265385

If you're looking for a good recreational property in central Ohio this might be the property for you. Nice home sites and plenty of wildlife on this property. All mineral rights seller owns to transfer and annual taxes are \$1269.76.