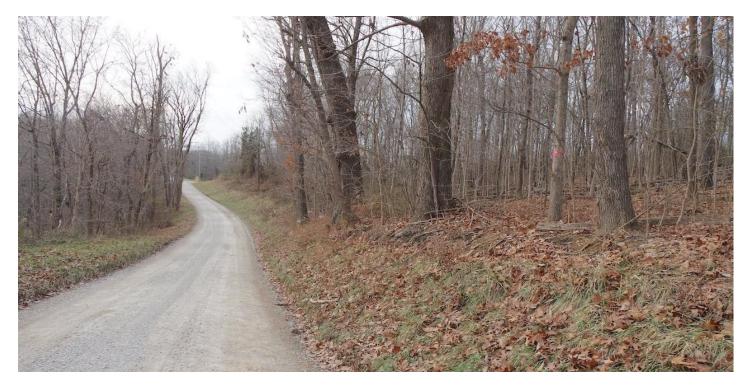

### **PROPERTY DESCRIPTION**

61.87 acres of all wooded recreational ground for sale in Perry County Ohio.

Property features include:

- All wooded ground
- Mature timber
- Good access road into property
- Rolling to steep topography
- Good wildlife habitat
- Thick bedding cover
- Trophy buck potential
- Abundant buck sign on property
- Some trails on property
- Building sites
- Camping opportunities
- Public water and electric at road
- Great access to OH-13
- Easy commute to Columbus or I-70
- Close to New Lexington and Somerset Ohio
- 253+/- feet of road frontage on Township Highway 146
- 1500+ feet of road frontage on TR 124
- GPS Coordinates are 39.751578, -82.265385

If you're looking for a good recreational property in central Ohio this might be the property for you. Nice home sites and plenty of wildlife on this property. All mineral rights seller owns to transfer and annual taxes are \$1269.76.