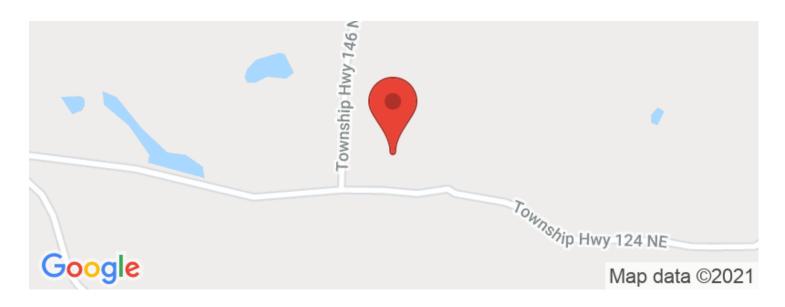

# **Locator Maps**

**MORE INFO ONLINE:** 

Hunting Land, Recreational Land

**Latitude / Longitude** 

39.751578 / -82.265385

Taxes (Annually)

1270

**Acreage** 

61.870

**Price** 

### **PROPERTY DESCRIPTION**

61.87 acres of all wooded recreational ground for sale in Perry County Ohio.

Property features include:

- All wooded ground
- Mature timber
- Good access road into property
- Rolling to steep topography
- Good wildlife habitat
- Thick bedding cover
- Trophy buck potential
- Abundant buck sign on property
- Some trails on property
- Building sites
- Camping opportunities
- Public water and electric at road
- Great access to OH-13
- Easy commute to Columbus or I-70
- Close to New Lexington and Somerset Ohio
- 253+/- feet of road frontage on Township Highway 146
- 1500+ feet of road frontage on TR 124
- GPS Coordinates are 39.751578, -82.265385