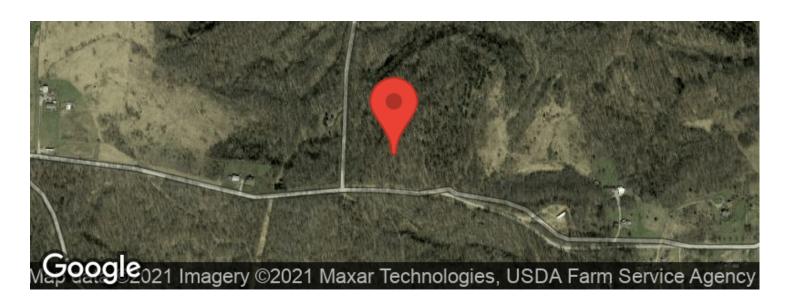

# **Aerial Maps**

**MORE INFO ONLINE:** 

### **PROPERTY DESCRIPTION**

61.87 acres of all wooded recreational ground for sale in Perry County Ohio.

Property features include:

- All wooded ground
- Mature timber
- Good access road into property
- Rolling to steep topography
- Good wildlife habitat
- Thick bedding cover
- Trophy buck potential
- Abundant buck sign on property
- Some trails on property
- Building sites
- Camping opportunities
- Public water and electric at road
- Great access to OH-13
- Easy commute to Columbus or I-70
- Close to New Lexington and Somerset Ohio
- 253+/- feet of road frontage on Township Highway 146
- 1500+ feet of road frontage on TR 124
- GPS Coordinates are 39.751578, -82.265385