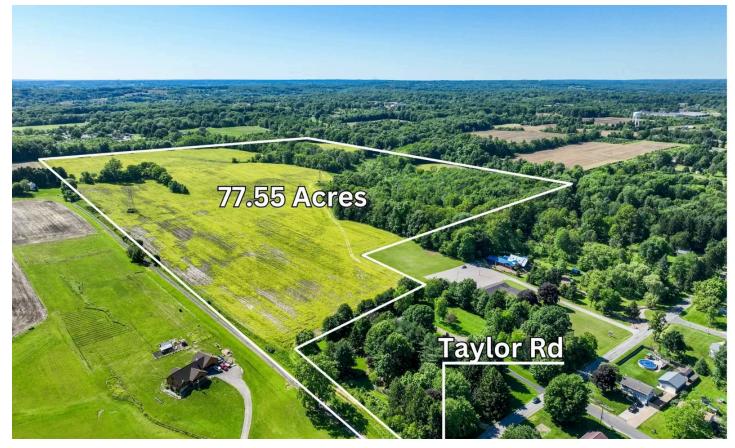

Taylor Rd - 77 acres - Wayne County 0 Taylor Road Doylestown, OH 44230 **\$784,400**77.540± Acres
Wayne County

#### Property features include:

- 77.547 total acres
- 1 parcel
- Level to rolling topography
- Mix of woods and 53.6 acres of tillable ground
- Planted in soybeans for 2024
- Crop ground leased to a local farmer
- Small wood lots and wooded draws between fields
- Thick cover for wildlife
- Should be excellent deer hunting
- Small creek through property
- Some mature timber
- · Building sites
- · Access from Taylor Road

Electric at the road. It is located in the Chippewa Local School District. Any mineral rights the seller owns to transfer and annual taxes are approximately \$3148.44.

Taylor Rd - 77 acres - Wayne County Doylestown, OH / Wayne County