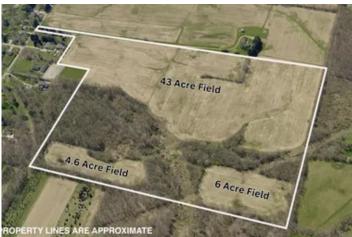

#### Property features include:

- 77.547 total acres
- 1 parcel
- Level to rolling topography
- Mix of woods and 53.6 acres of tillable ground
- Planted in soybeans for 2024
- Crop ground leased to a local farmer
- Small wood lots and wooded draws between fields
- Thick cover for wildlife
- Should be excellent deer hunting
- Small creek through property
- Some mature timber
- · Building sites
- · Access from Taylor Road

# **Satellite Map**