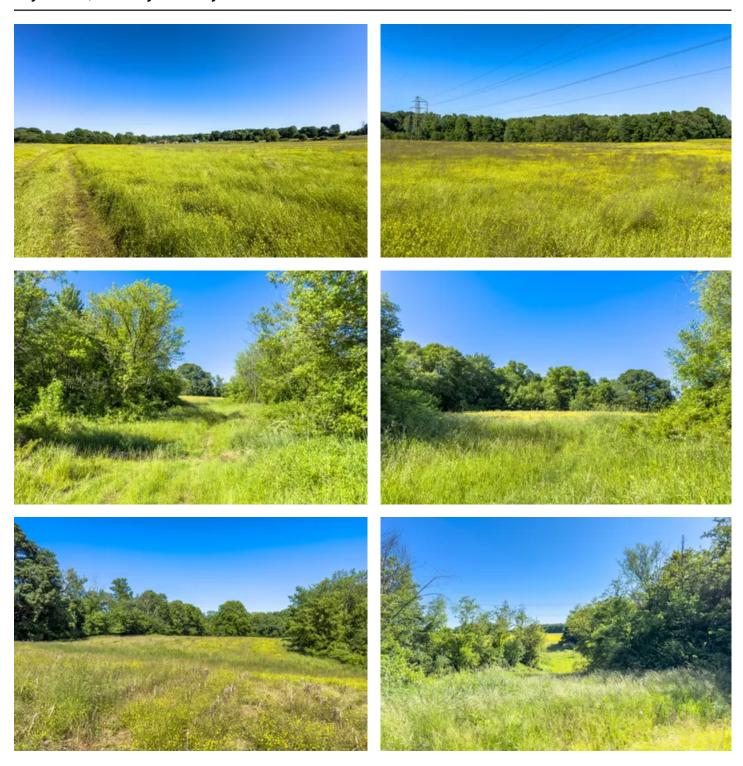

### **PROPERTY DESCRIPTION**

Land for sale in Wayne County, Ohio. If you are looking for more acreage to farm or to build a new home this may be the one you're looking for. Excellent long-term investment and the opportunity to buy income-producing property! Good location with an easy commute to Akron and Canton Ohio.

#### Property features include:

- 77.547 total acres
- 1 parcel
- Level to rolling topography
- Mix of woods and 53.6 acres of tillable ground
- Planted in soybeans for 2024
- Crop ground leased to a local farmer
- Small wood lots and wooded draws between fields
- Thick cover for wildlife
- Should be excellent deer hunting
- Small creek through property
- Some mature timber
- · Building sites
- · Access from Taylor Road