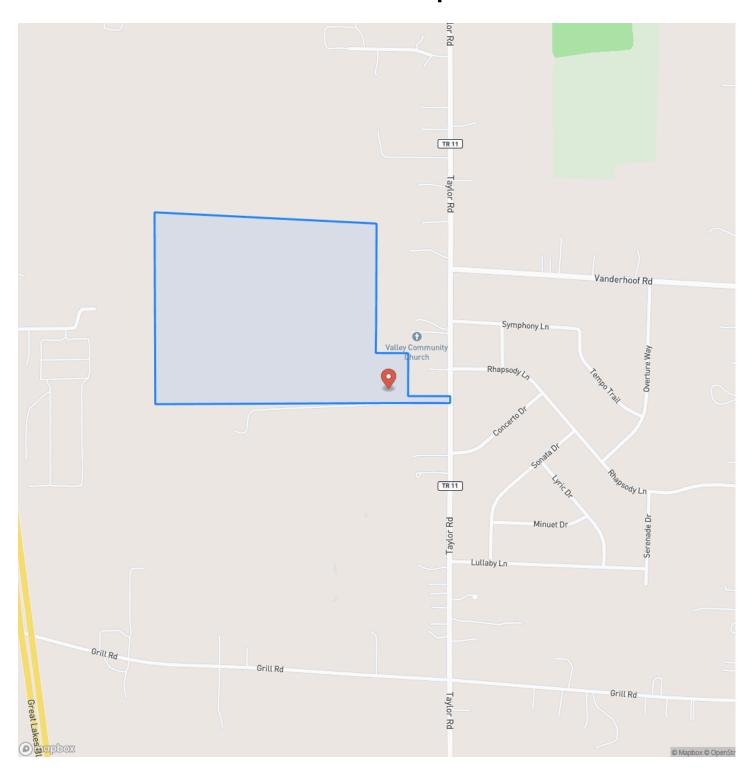

the opportunity to buy income-producing property! Good location with an easy commute to Akron and Canton Ohio.

#### Property features include:

- 77.547 total acres
- 1 parcel
- Level to rolling topography
- Mix of woods and 53.6 acres of tillable ground
- Planted in soybeans for 2024
- Crop ground leased to a local farmer
- Small wood lots and wooded draws between fields
- Thick cover for wildlife
- Should be excellent deer hunting
- Small creek through property
- Some mature timber
- · Building sites
- · Access from Taylor Road

Electric at the road. It is located in the Chippewa Local School District. Any mineral rights the seller owns to transfer and annual taxes are approximately \$3148.44.



Taylor Rd - 77 acres - Wayne County Doylestown, OH / Wayne County





# **Locator Map**





# **Locator Map**





# **Satellite Map**





## Taylor Rd - 77 acres - Wayne County Doylestown, OH / Wayne County

# LISTING REPRESENTATIVE For more information contact:



### Representative

Scott Bare Jr.

### Mobile

(740) 404-8915

#### Email

sbare@mossyoakproperties.com

### Address

City / State / Zip

| <u>NOTES</u> |  |  |
|--------------|--|--|
|              |  |  |
|              |  |  |
|              |  |  |
|              |  |  |
|              |  |  |
|              |  |  |
|              |  |  |
|              |  |  |
|              |  |  |
|              |  |  |
|              |  |  |
|              |  |  |
|              |  |  |
|              |  |  |
|              |  |  |
|              |  |  |
|              |  |  |



| NOTES |  |
|-------|--|
|       |  |
|