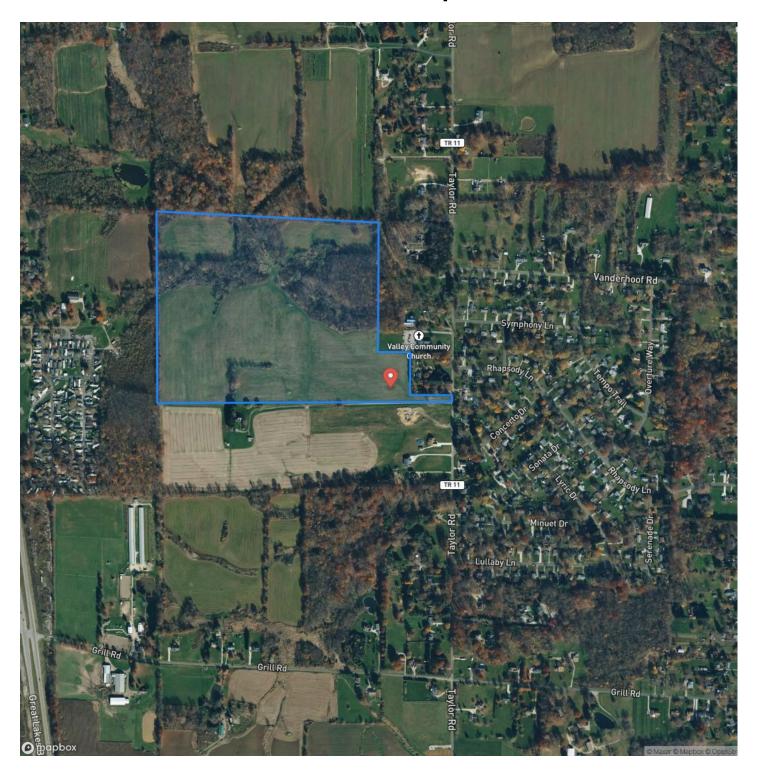

# **Satellite Map**

### **PROPERTY DESCRIPTION**

Land for sale in Wayne County, Ohio. If you are looking for more acreage to farm or to build a new home this may be the one you're looking for. Excellent long-term investment and the opportunity to buy income-producing property! Good location with an easy commute to Akron and Canton Ohio.

#### Property features include:

- 77.547 total acres
- 1 parcel
- Level to rolling topography
- Mix of woods and 53.6 acres of tillable ground
- Planted in soybeans for 2024
- Crop ground leased to a local farmer
- Small wood lots and wooded draws between fields
- Thick cover for wildlife
- Should be excellent deer hunting
- Small creek through property
- Some mature timber
- · Building sites
- · Access from Taylor Road