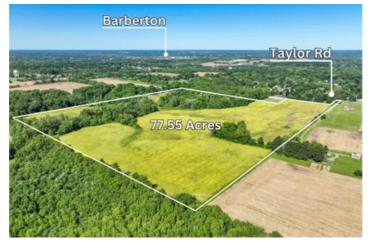

Taylor Rd - 77 acres - Wayne County 0 Taylor Road Doylestown, OH 44230 **\$784,400**77.540± Acres
Wayne County







### Taylor Rd - 77 acres - Wayne County Doylestown, OH / Wayne County

### **SUMMARY**

**Address** 

0 Taylor Road

City, State Zip

Doylestown, OH 44230

County

Wayne County

Type

Farms, Recreational Land, Undeveloped Land

Latitude / Longitude

40.977363 / -81.649652

Taxes (Annually)

3148

Acreage

77.540

**Price** 

\$784,400

### **Property Website**

https://www.mossyoakproperties.com/property/taylor-rd-77-acres-wayne-county-wayne-ohio/59722/









# Taylor Rd - 77 acres - Wayne County Doylestown, OH / Wayne County

### **PROPERTY DESCRIPTION**

Land for sale in Wayne County, Ohio. If you are looking for more acreage to farm or to build a new home this may be the one you're looking for. Excellent long-term investment and the opportunity to buy income-producing property! G