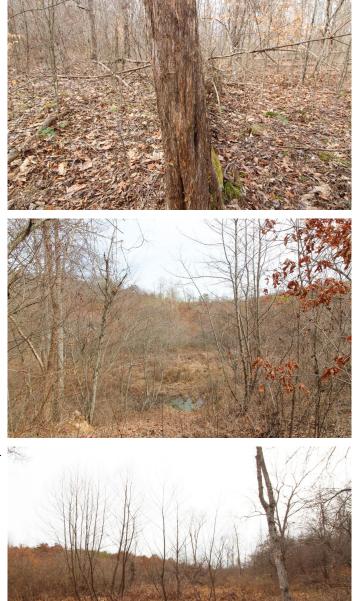

## **PROPERTY DESCRIPTION**

15.06 acres for sale in Gallia County, Ohio. Here is an opportunity to own acreage next to Wayne National Forest! This property is a great place to build your new cabin, walk out your back door to hunt or just enjoy mother nature!

Property features include:

- Mostly wooded parcel
- Mix of older trees and second growth
- Second growth creates plenty of cover for wildlife
- Trails throughout property
- Should be good hunting for deer, turkey and small game
- Several beaver dam ponds
- Trapping opportunities
- Camping opportunities
- Multiple building sites for new cabin or home
- 1378 +/- feet of road frontage
- Gravel road access
- GPS coordinates are 38.8234, -82.4951