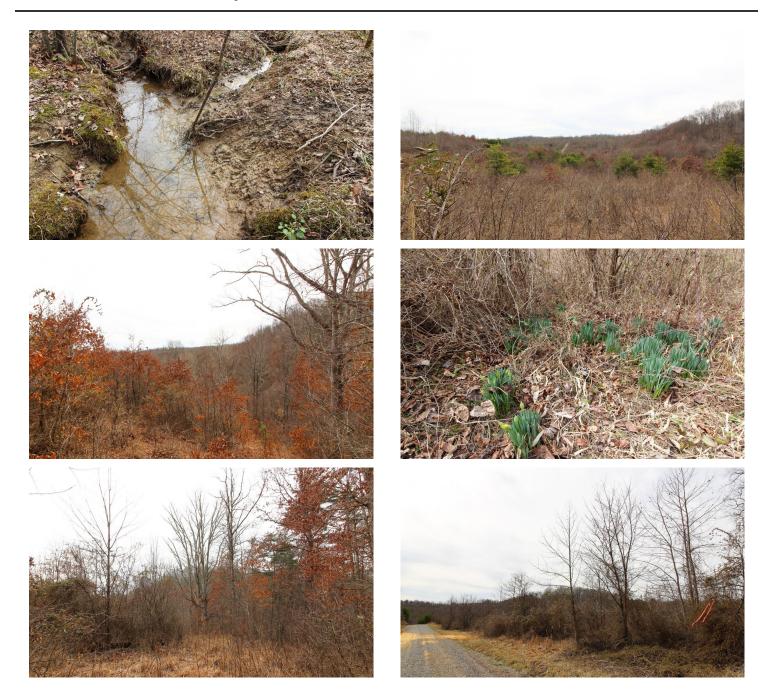

## **PROPERTY DESCRIPTION**

15.06 acres for sale in Gallia County, Ohio. Here is an opportunity to own acreage next to Wayne National Forest! This property is a great place to build your new cabin, walk out your back door to hunt or just enjoy mother nature!

Property features include:

- Mostly wooded parcel
- Mix of older trees and second growth
- Second growth creates plenty of cover for wildlife
- Trails throughout property
- Should be good hunting for deer, turkey and small game
- Several beaver dam ponds
- Trapping opportunities
- Camping opportunities
- Multiple building sites for new cabin or home
- 1378 +/- feet of road frontage
- Gravel road access
- GPS coordinates are 38.8234, -82.4951