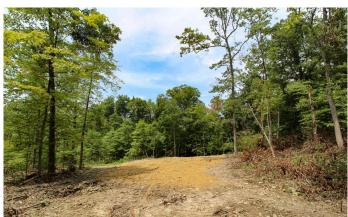

### **PROPERTY DESCRIPTION**

5 acres of land for sale in Licking County, Ohio. Don't miss out on these nice building tracts in Eastern Licking County! Located in the country off nice paved road. Private secluded locations for new home or cabin!

#### Property features include:

- TRACT 4
- 5 +/- total acres
- All wooded parcel
- Level to rolling topography
- Located off paved road
- Building sites
- Electric at road
- Preliminary soil test completed
- Located close to I-70 and OH-40
- 45 minutes from Columbus Airport
- Hunting and recreation
- More tracts are still available

Don't miss out on these nice building tracts in Eastern Licking County! Located in the country off nice paved road. Private secluded locations for new home or cabin! Taxes are to be determined due to being a new split. Seller is providing a new survey prior to closing. Any mineral rights owned by seller to transfer.