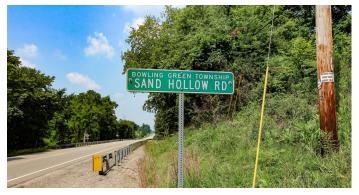

Sand Hollow Rd Tract 4 - 5 acres - Licking County Sand Hollow Rd Heath, OH 43056

\$80,000 5 +/- acres Licking County

## **SUMMARY**

**Address** 

Sand Hollow Rd

City, State Zip

Heath, OH 43056

County

**Licking County** 

**Type** 