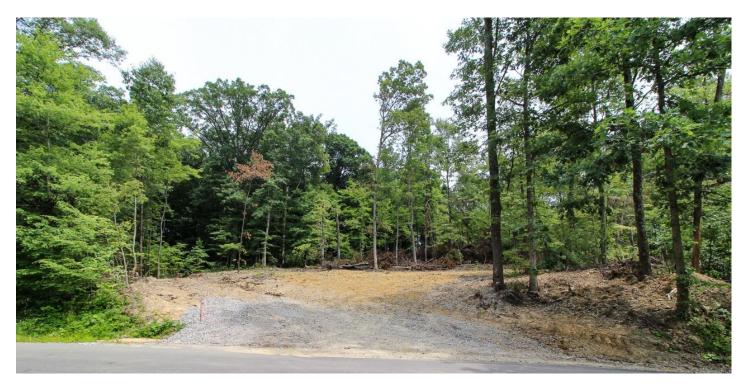

### **PROPERTY DESCRIPTION**

5 acres of land for sale in Licking County, Ohio. Don't miss out on these nice building tracts in Eastern Licking County! Located in the country off nice paved road. Private secluded locations for new home or cabin!

#### Property features include:

- TRACT 4
- 5 +/- total acres
- All wooded parcel
- Level to rolling topography
- Located off paved road
- Building sites
- Electric at road
- Preliminary soil test completed
- Located close to I-70 and OH-40
- 45 minutes from Columbus Airport
- Hunting and recreation
- More tracts are still available

Don't miss out on these nice building tracts in Eastern Licking County! Located in the country off nice paved road. Private secluded locations for new home or cabin! Taxes are to be determined due to being a new split. Seller is providing a new survey prior to closing. Any mineral rights owned by seller to transfer.