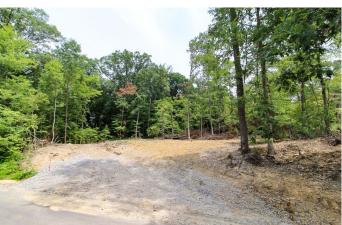

### **PROPERTY DESCRIPTION**

5 acres of land for sale in Licking County, Ohio. Don't miss out on these nice building tracts in Eastern Licking County! Located in the country off nice paved road. Private secluded locations for new home or cabin!

#### Property features include:

- TRACT 4
- 5 +/- total acres
- All wooded parcel
- Level to rolling topography
- Located off paved road
- Building sites
- Electric at road
- Preliminary soil test completed
- Located close to I-70 and OH-40
- 45 minutes from Columbus Airport
- Hunting and recreation
- More tracts are still available

Don't miss out on these nice building tracts in Eastern Licking County! Located in the country off nice paved road. Private secluded locations for new home or cabin! Taxes are to be determined due to being a new split. Seller is providing a new survey prior to closing. Any mineral rights owned by seller to transfer.