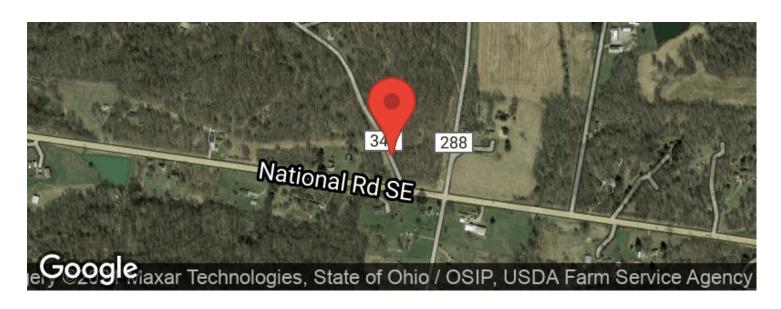

# **Aerial Maps**

**MORE INFO ONLINE:** 

#### Property features include:

- TRACT 4
- 5 +/- total acres
- All wooded parcel
- Level to rolling topography
- Located off paved road
- Building sites
- Electric at road
- Preliminary soil test completed
- Located close to I-70 and OH-40
- 45 minutes from Columbus Airport
- Hunting and recreation
- More tracts are still available