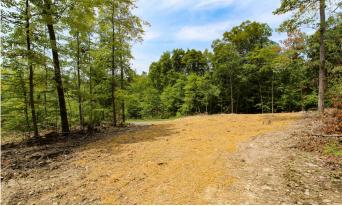

### **PROPERTY DESCRIPTION**

5 acres of land for sale in Licking County, Ohio. Don't miss out on these nice building tracts in Eastern Licking County! Located in the country off nice paved road. Private secluded locations for new home or cabin!

#### Property features include:

- TRACT 4
- 5 +/- total acres
- All wooded parcel
- Level to rolling topography
- Located off paved road
- Building sites
- Electric at road
- Preliminary soil test completed
- Located close to I-70 and OH-40
- 45 minutes from Columbus Airport
- Hunting and recreation
- More tracts are still available

Don't miss out on these nice building tracts in Eastern Licking County! Located in the country off nice paved road. Private secluded locations for new home or cabin! Taxes are to be determined due to being a new split. Seller is providing a new survey prior to closing. Any mineral rights owned by seller to transfer.