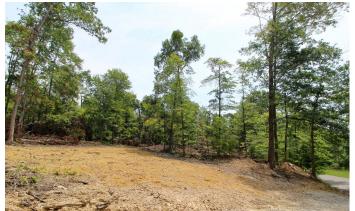

### **PROPERTY DESCRIPTION**

5 acres of land for sale in Licking County, Ohio. Don't miss out on these nice building tracts in Eastern Licking County! Located in the country off nice paved road. Private secluded locations for new home or cabin!

#### Property features include:

- TRACT 4
- 5 +/- total acres
- All wooded parcel
- Level to rolling topography
- Located off paved road
- Building sites
- Electric at road
- Preliminary soil test completed
- Located close to I-70 and OH-40
- 45 minutes from Columbus Airport
- Hunting and recreation
- More tracts are still available

Don't miss out on these nice building tracts in Eastern Licking County! Located in the country off nice paved road. Private secluded locations for new home or cabin! Taxes are to be determined due to being a new split. Seller is providing a new survey prior to closing. Any mineral rights owned by seller to transfer.