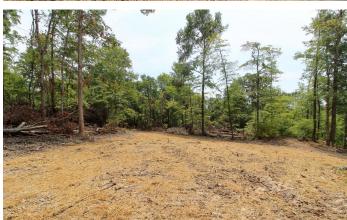

### **PROPERTY DESCRIPTION**

5 acres of land for sale in Licking County, Ohio. Don't miss out on these nice building tracts in Eastern Licking County! Located in the country off nice paved road. Private secluded locations for new home or cabin!

#### Property features include:

- TRACT 4
- 5 +/- total acres
- All wooded parcel
- Level to rolling topography
- Located off paved road
- Building sites
- Electric at road
- Preliminary soil test completed
- Located close to I-70 and OH-40
- 45 minutes from Columbus Airport
- Hunting and recreation
- More tracts are still available

Don't miss out on these nice building tracts in Eastern Licking County! Located in the country off nice paved road. Private secluded locations for new home or cabin! Taxes are to be determined due to being a new split. Seller is providing a new survey prior to closing. Any mineral rights owned by seller to transfer.