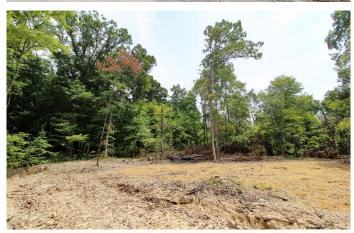

### **PROPERTY DESCRIPTION**

5 acres of land for sale in Licking County, Ohio. Don't miss out on these nice building tracts in Eastern Licking County! Located in the country off nice paved road. Private secluded locations for new home or cabin!

#### Property features include:

- TRACT 4
- 5 +/- total acres
- All wooded parcel
- Level to rolling topography
- Located off paved road
- Building sites
- Electric at road
- Preliminary soil test completed
- Located close to I-70 and OH-40
- 45 minutes from Columbus Airport
- Hunting and recreation
- More tracts are still available

Don't miss out on these nice building tracts in Eastern Licking County! Located in the country off nice paved road. Private secluded locations for new home or cabin! Taxes are to be determined due to being a new split. Seller is providing a new survey prior to closing. Any mineral rights owned by seller to transfer.