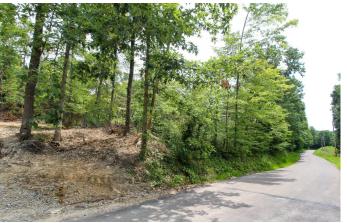

### **PROPERTY DESCRIPTION**

5 acres of land for sale in Licking County, Ohio. Don't miss out on these nice building tracts in Eastern Licking County! Located in the country off nice paved road. Private secluded locations for new home or cabin!

#### Property features include:

- TRACT 4
- 5 +/- total acres
- All wooded parcel
- Level to rolling topography
- Located off paved road
- Building sites
- Electric at road
- Preliminary soil test completed
- Located close to I-70 and OH-40
- 45 minutes from Columbus Airport
- Hunting and recreation
- More tracts are still available

Don't miss out on these nice building tracts in Eastern Licking County! Located in the country off nice paved road. Private secluded locations for new home or cabin! Taxes are to be determined due to being a new split. Seller is providing a new survey prior to closing. Any mineral rights owned by seller to transfer.