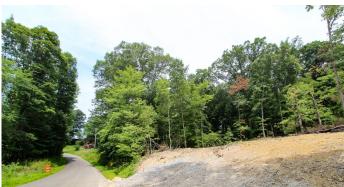

### **PROPERTY DESCRIPTION**

5 acres of land for sale in Licking County, Ohio. Don't miss out on these nice building tracts in Eastern Licking County! Located in the country off nice paved road. Private secluded locations for new home or cabin!

#### Property features include:

- TRACT 4
- 5 +/- total acres
- All wooded parcel
- Level to rolling topography
- Located off paved road
- Building sites
- Electric at road
- Preliminary soil test completed
- Located close to I-70 and OH-40
- 45 minutes from Columbus Airport
- Hunting and recreation
- More tracts are still available

Don't miss out on these nice building tracts in Eastern Licking County! Located in the country off nice paved road. Private secluded locations for new home or cabin! Taxes are to be determined due to being a new split. Seller is providing a new survey prior to closing. Any mineral rights owned by seller to transfer.