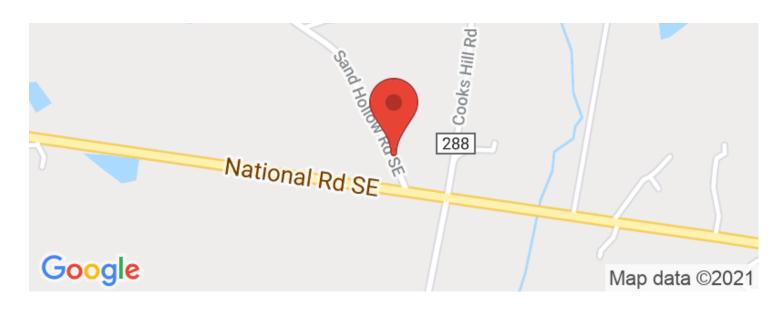

## **Locator Maps**

**MORE INFO ONLINE:** 

Sand Hollow Rd Tract 4 - 5 acres - Licking County Sand Hollow Rd Heath, OH 43056

\$80,000 5 +/- acres Licking County

#### Property features include:

- TRACT 4
- 5 +/- total acres
- All wooded parcel
- Level to rolling topography
- Located off paved road
- Building sites
- Electric at road
- Preliminary soil test completed
- Located close to I-70 and OH-40
- 45 minutes from Columbus Airport
- Hunting and recreation
- More tracts are still available