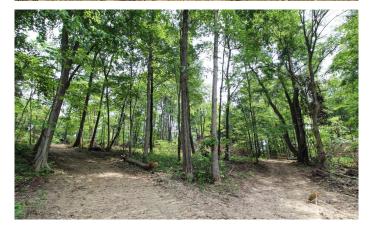

### **PROPERTY DESCRIPTION**

5 acres of land for sale in Licking County, Ohio. Don't miss out on these nice building tracts in Eastern Licking County! Located in the country off nice paved road. Private secluded locations for new home or cabin!

#### Property features include:

- TRACT 4
- 5 +/- total acres
- All wooded parcel
- Level to rolling topography
- Located off paved road
- Building sites
- Electric at road
- Preliminary soil test completed
- Located close to I-70 and OH-40
- 45 minutes from Columbus Airport
- Hunting and recreation
- More tracts are still available

Don't miss out on these nice building tracts in Eastern Licking County! Located in the country off nice paved road. Private secluded locations for new home or cabin! Taxes are to be determined due to being a new split. Seller is providing a new survey prior to closing. Any mineral rights owned by seller to transfer.