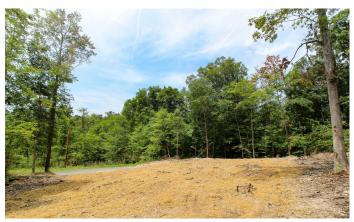

### **PROPERTY DESCRIPTION**

5 acres of land for sale in Licking County, Ohio. Don't miss out on these nice building tracts in Eastern Licking County! Located in the country off nice paved road. Private secluded locations for new home or cabin!

#### Property features include:

- TRACT 4
- 5 +/- total acres
- All wooded parcel
- Level to rolling topography
- Located off paved road
- Building sites
- Electric at road
- Preliminary soil test completed
- Located close to I-70 and OH-40
- 45 minutes from Columbus Airport
- Hunting and recreation
- More tracts are still available

Don't miss out on these nice building tracts in Eastern Licking County! Located in the country off nice paved road. Private secluded locations for new home or cabin! Taxes are to be determined due to being a new split. Seller is providing a new survey prior to closing. Any mineral rights owned by seller to transfer.